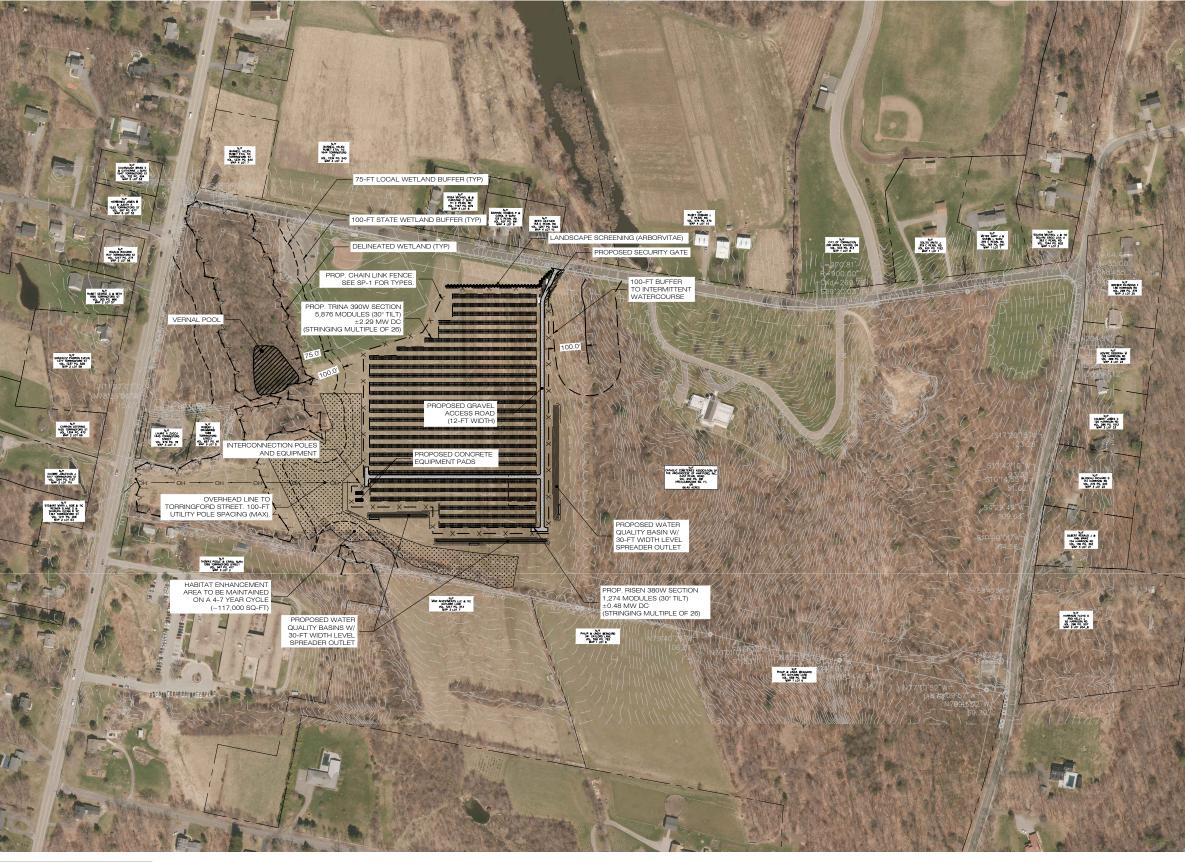

Dear Commissioner Westby:

Pursuant to the provisions of §16-50j-40(a) of the Regulations of Connecticut State Agencies, this letter serves as notice that Torrington Solar One, LLC and VCP, LLC d/b/a Verogy ("Verogy") intend to file a Petition for Declaratory Ruling ("Petition") with the Connecticut Siting Council ("Council") on or about May 28, 2020, seeking approval of the construction, operation and maintenance of a 1.975 megawatt (MW) AC solar generating facility, including all associated equipment, related site improvements and interconnection (the "Project"). The Project would be located on an approximately 11.5-acre portion of a larger 66.4-acre parcel on the south side of East Pearl Road in Torrington, Connecticut (the "Property"). The Property is bounded by East Pearl Road to the north, Harrison Road (the Torrington/New Hartford town line) to the east, Torringford Street to the west and residential/agricultural land to the south.

MODULE MODEL - TRINA TSM-DE15MC (390W) & RISEN RSM144-6 (380W)

PROP. TILT - 30 DEGREES

INTER-ROW SPACING - 16.0 FEET

PROP. AZIMUTH - ±0 DEGREES

150 0 75 150 300 (IN FEET ) 1 inch = 150 ft. TORRINGTON SOLAR ONE, LLC 150 TRUMBULL STREET 4TH FLOOR HARTFORD, CT, 06103

VAUXHAUL STREET EXTENSION - SUITE 311 ERFORD, CT 06385 PHONE: (860)-663-1697 W.ALLPOINTSTECH.COM FAX: (860)-663-0935

|    |      | CSC PERMIT SET |
|----|------|----------------|
| NO | DATE | REVISION       |
| 0  |      |                |
| 1  |      |                |
| 2  |      |                |
| 3  |      |                |
| 4  |      |                |
| 5  |      |                |
| 6  |      |                |

DESIGN PROFESSIONAL OF RECORD

PROF: BRADLEY J. PARSONS P.E.
COMP: ALL-POINTS TECHNOLOGY
CORPORATION
ADD: 567 VAUXHALL ST EXT - STE 311
WATERFORD, CT 06385

OWNER: CATHOLIC CEMETERIES OF ARCHDIOCESE OF HARTFORD ADDRESS: 700 MIDDLETOWN AVENUE NORTH HAVEN, CT 06473

TORRINGTON SOLAR ONE, LLC

DATE: 05/28/2020 CHECKED BY: BJP

SITE EAST PEARL ROAD ADDRESS: TORRINGTON, CT

APT FILING NUMBER: CT590190

DRAWN BY: KAM

SHEET TITLE:

OVERALL SITE PLAN

SHEET NUMBER: