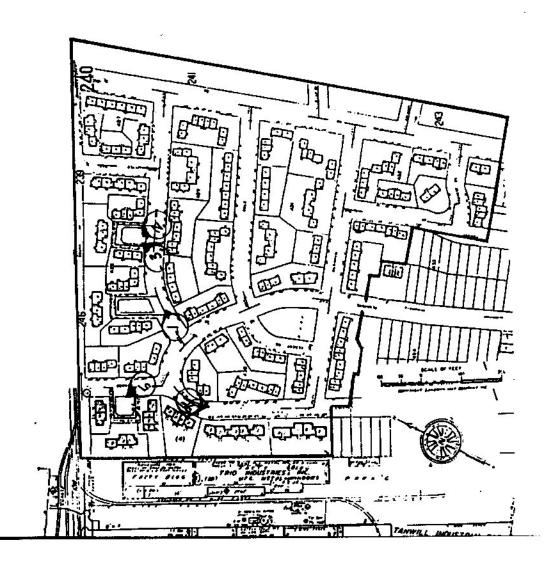

aside Village #87 - 103 Simes Street, looking south Photograph # 1

BP/1/8/89

Bridgeport, Connecticut Seaside Village Courtyard off Simes Street (#96 - 124), looking west Photograph # 2

BP/1/9/89

Bridgeport, Connecticut Seaside Village 114 - 98 Simes Street Photograph # 3

BP/1/10/89

Bridgeport, Connecticut Seaside Village #163 - 181 Alsace Street, looking west Photograph # 4

BP/1/11/89
MULTIPLE PROPERTY FORM. WARTIME EMERGENCY HOUSING IN BRIDGEPORT, 1916 - 1920
Bridgeport, Connecticut
Seaside Village
Courtyard at 213 - 223 Alsace Street
Photograph # 5

Multiple Property Form Wartime Emergency Housing In Bridgeport 1916 - 1920---

# National Register of Historic Places **Continuation Sheet**

Map & Photo

Section number Key Page 1

Figure #1 Seaside Village Photo Keyand Boundary Map



NPS Ferm 10-600-e

United States Department of the Interior National Park Service

Multiple Property Form Wartime Emergency Housing In Bridgeport 1916 - 1920

# National Register of Historic Places Continuation Sheet

Section number Plan Page 1

Seaside Village, Bridgeport, Connecticut Report of the United States Housing Corporation p. 125



3/13/80

# National Register of Historic Places Continuation Sheet

| 800 | tion number Page