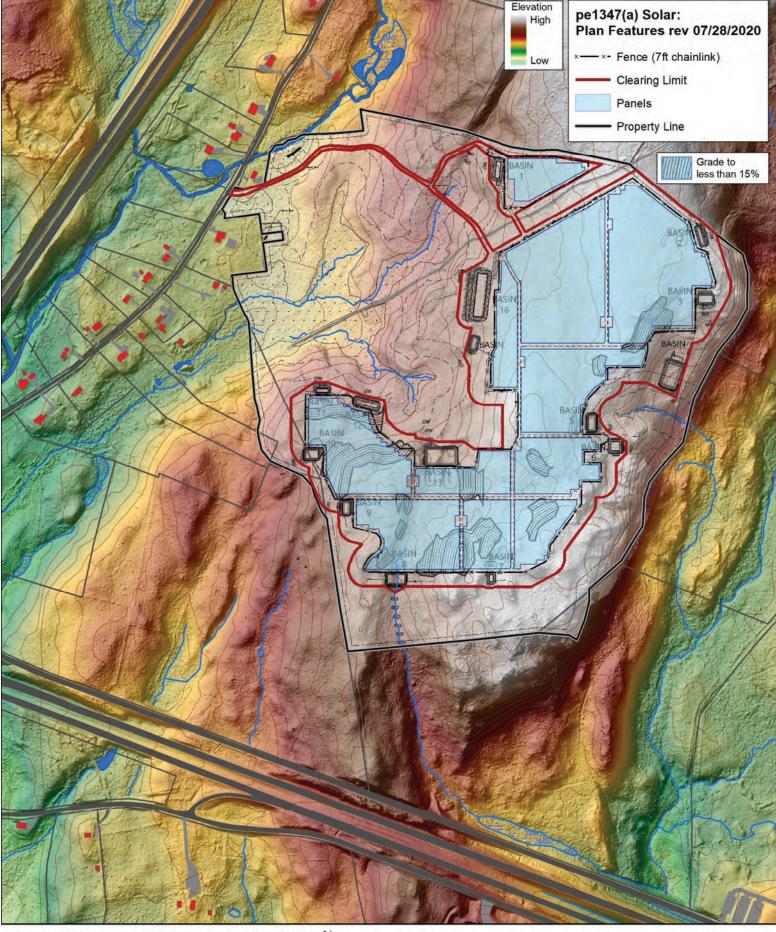

- 1. Supplemental pre-filed testimony of Steven Trinkaus; and
- 2. LIDAR map with GRE grading and drainage overlay (attached as Exhibit 1).

# **EXHIBIT 1**

pe1347A\_LIDARwGrading\_r202007.mxd nt 8/3/2020 JStocker 0 300 600 1,200 Feet For general reference only Alignments are approximate Petition 1347 Solar Project, Waterford, CT Digitized Layout - Features from revised plans dated 07/28/2020 with Grading and Drainage Plan overlay (sheet C-4.0) Base image: LIDAR Elevation - CTEco