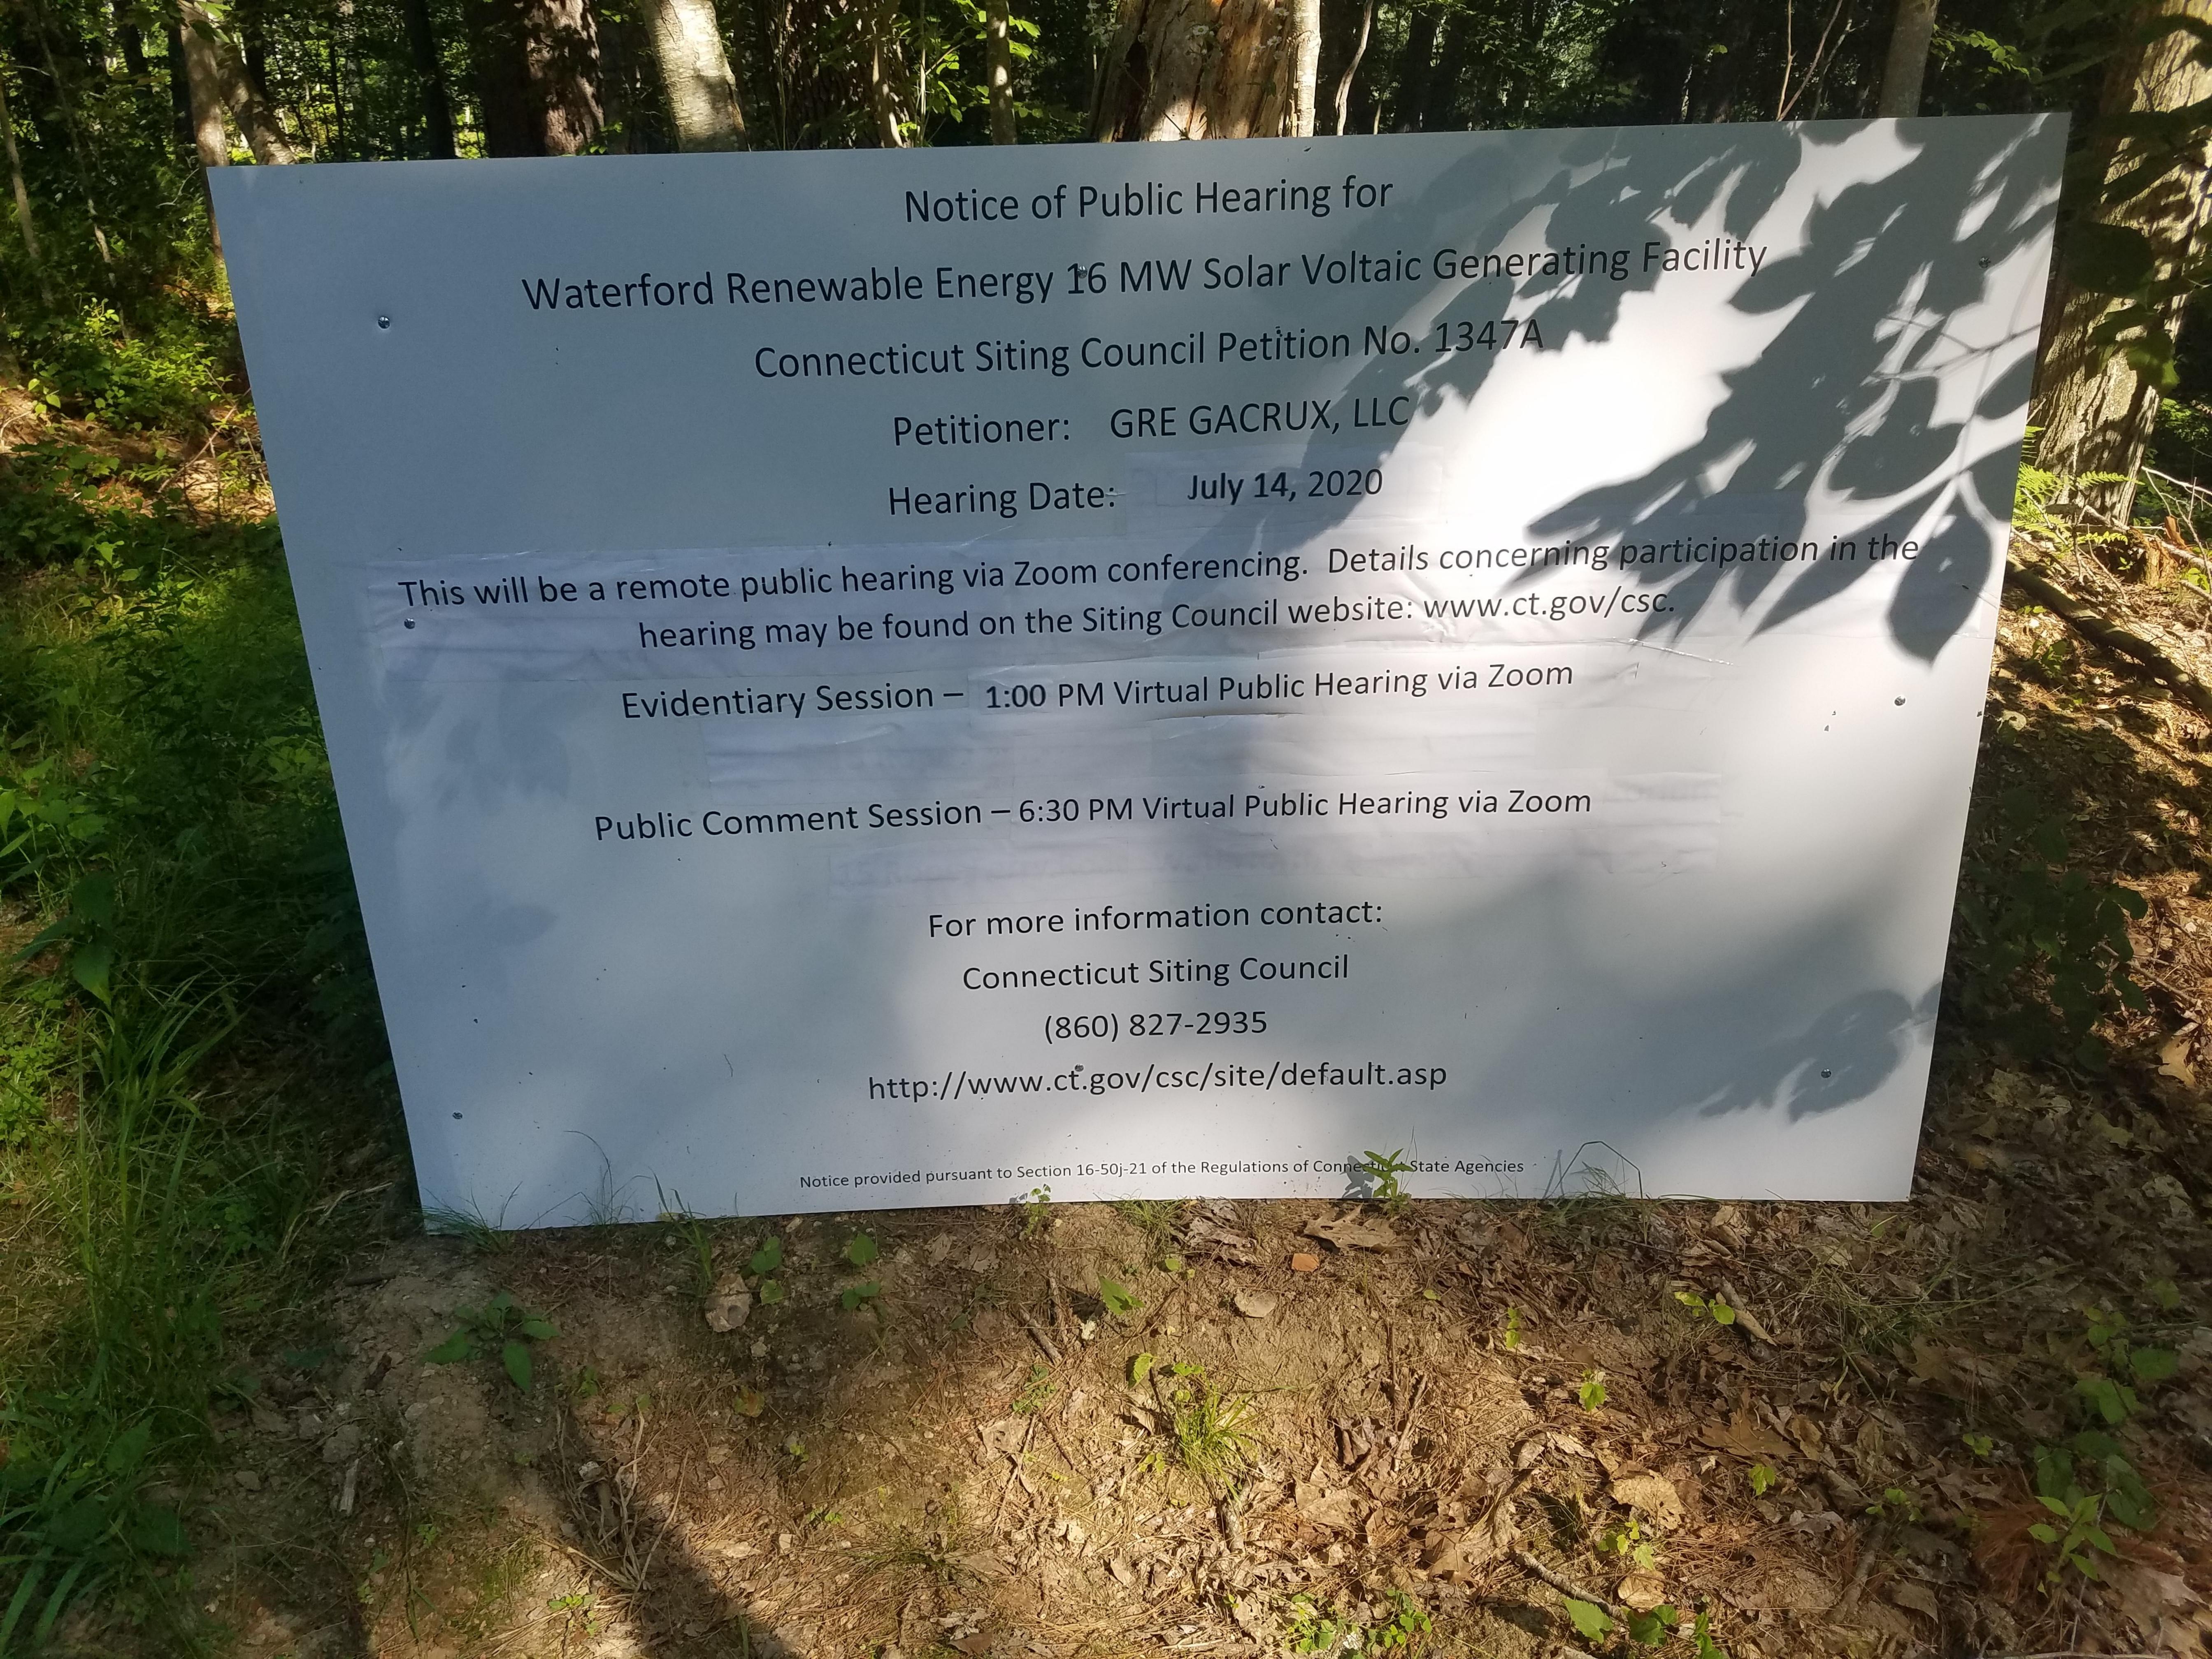

Cc: Emily Gianquinto <emily@eaglawllc.com>; apiersall@waterfordct.org; rbrule@waterfordct.org;

ravena@sswbgg.com; Deborah Moshier-Dunn <debm0727@sbcglobal.net>

Subject: Petition 1347A

Ms. Bachman,

For your records, the sign at the entrance to the proposed Waterford solar facility has been updated to reflect the new date and time for the hearings in this matter. Should you have any questions, please contact me at your convenience.