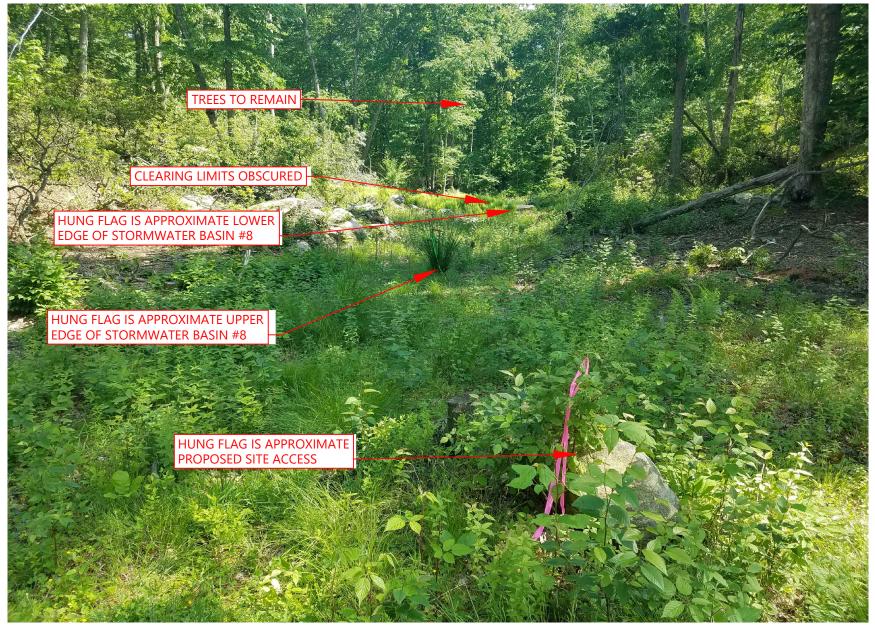

Waterford Solar



Waterford, Connecticut

#### **Photo Location Figure**

Source: VHB, CTDEEP



### Photo 1 Public Hearing Sign at Entrance





# Photo 2 Oil Mill Road Looking South from Entrance





## Photo 3 Site Entrance and Nearest Residence





Photo 4 Existing Entrance Road Looking at Vernal Pool #1





Photo 5 Existing Entrance Road Looking at Vernal Pool #2





## Photo 6 Proposed New Site Access





Photo 7 Stormwater Basin #1





# Photo 8 Existing Transmission Right-of-way





Photo 9 Stormwater Basin #2





Photo 10 Stormwater Basin #3





Photo 11 Stormwater Basin #4





Photo 12 Stormwater Basin #5





Photo 13 Stormwater Basin #6





Photo 14 Stormwater Basin #7





Photo 15 Stormwater Basin #8





Photo 16 Stormwater Basin #9





#### Photo 17 Stormwater Basin #10





Photo 18 Stormwater Basin #11





#### Photo 19 Stormwater Basin #12





#### Photo 20 Stormwater Basin #13





Photo 21 Stormwater Basin #14





Photo 22 Stormwater Basin #16