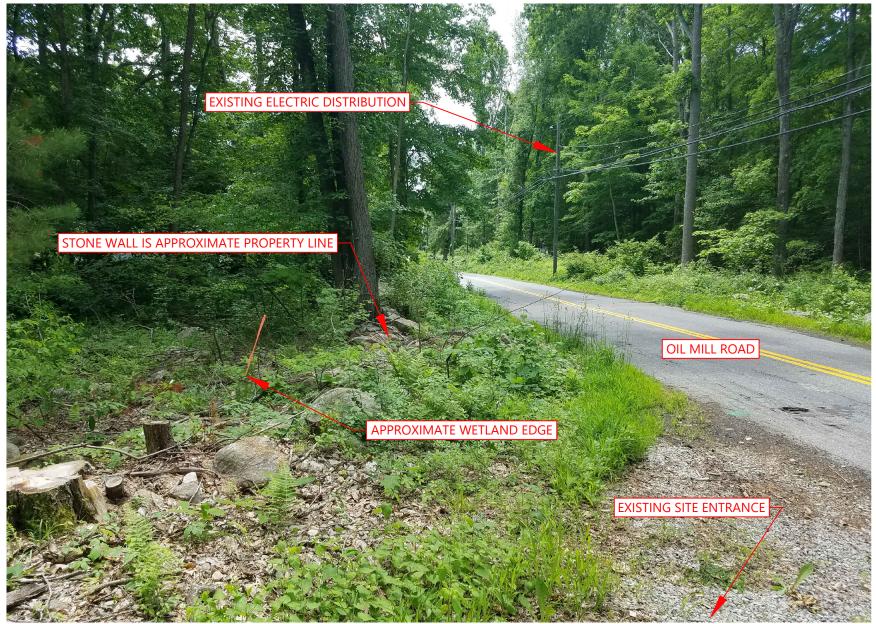

## Photo 3 Site Entrance and Nearest Residence

Photo 4 Existing Entrance Road Looking at Vernal Pool #1

Photo 5 Existing Entrance Road Looking at Vernal Pool #2