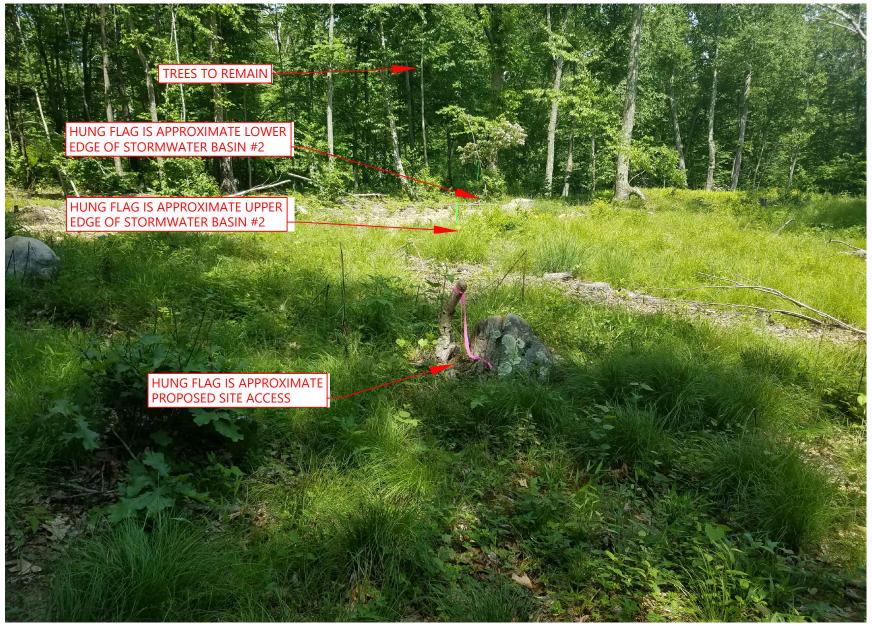

# Photo 8 Existing Transmission Right-of-way

Photo 9 Stormwater Basin #2

Photo 10 Stormwater Basin #3

Photo 11 Stormwater Basin #4

Photo 12 Stormwater Basin #5

Photo 13 Stormwater Basin #6

Photo 14 Stormwater Basin #7