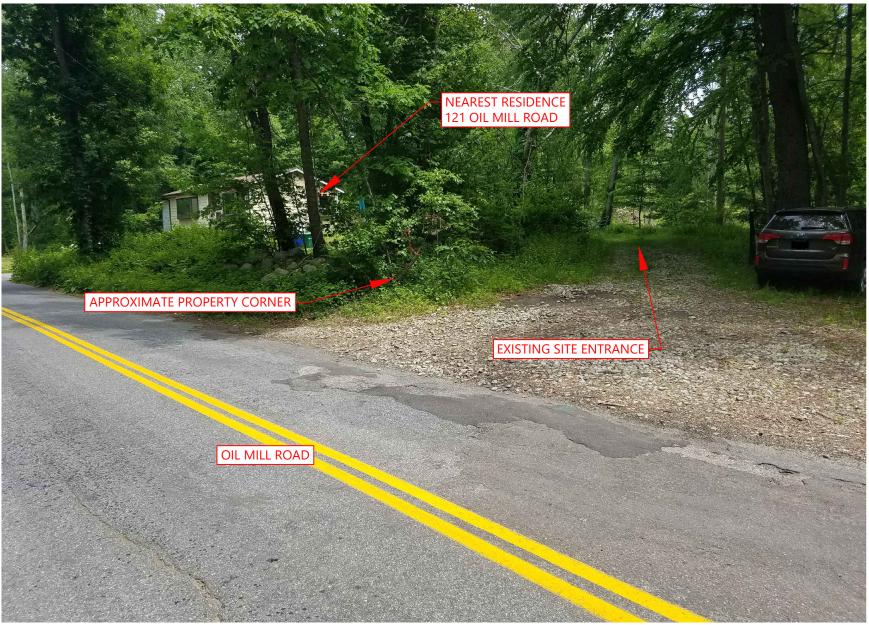

## Photo 3 Site Entrance and Nearest Residence

Photo 4 Existing Entrance Road Looking at Vernal Pool #1

Photo 5 Existing Entrance Road Looking at Vernal Pool #2