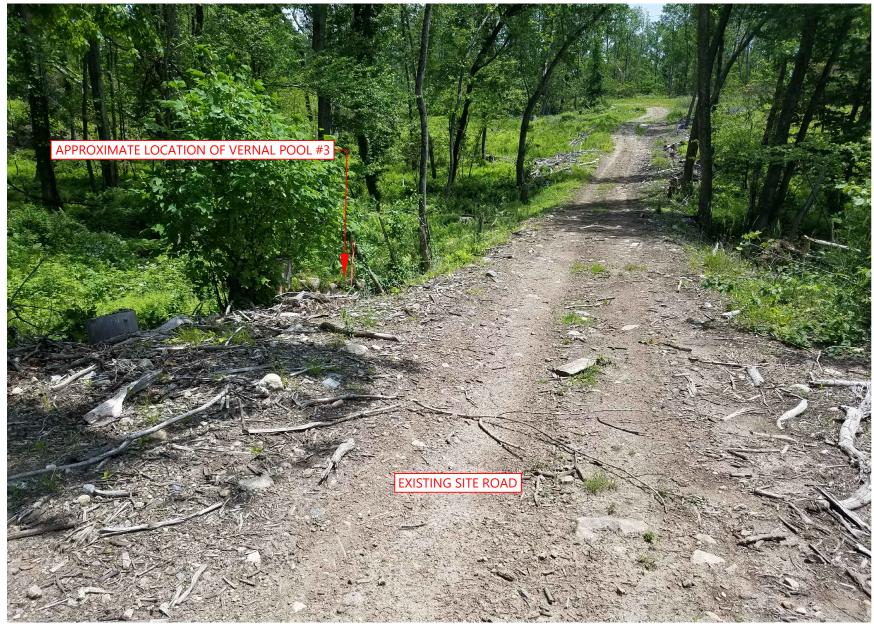

## Photo 3 Site Entrance and Nearest Residence

Photo 4 Existing Entrance Road Looking at Vernal Pool #1

Photo 5 Existing Entrance Road Looking at Vernal Pool #2