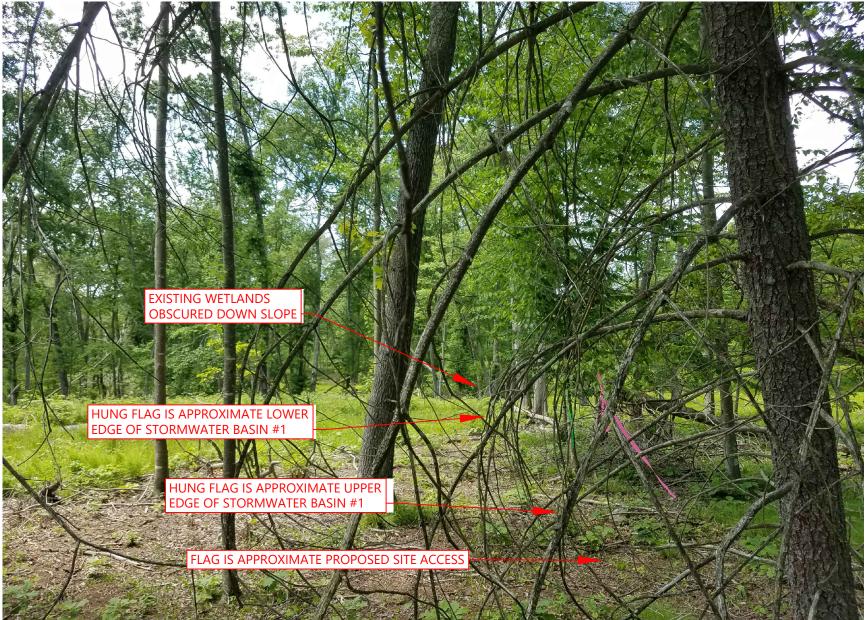

Waterford Solar



Waterford, Connecticut

#### **Photo Location Figure**

Source: VHB, CTDEEP



### Photo 1 Public Hearing Sign at Entrance





# Photo 2 Oil Mill Road Looking South from Entrance





## Photo 3 Site Entrance and Nearest Residence





Photo 4 Existing Entrance Road Looking at Vernal Pool #1





Photo 5 Existing Entrance Road Looking at Vernal Pool #2





## Photo 6 Proposed New Site Access





Photo 7 Stormwater Basin #1





# Photo 8 Existing Transmission Right-of-way





Photo 9 Stormwater Basin #2





Photo 10 Stormwater Basin #3





Photo 11 Stormwater Basin #4





Photo 12 Stormwater Basin #5





Photo 13 Stormwater Basin #6





Photo 14 Stormwater Basin #7





Photo 15 Stormwater Basin #8





Photo 16 Stormwater Basin #9





#### Photo 17 Stormwater Basin #10





Photo 18 Stormwater Basin #11





#### Photo 19 Stormwater Basin #12





#### Photo 20 Stormwater Basin #13





Photo 21 Stormwater Basin #14





Photo 22 Stormwater Basin #16