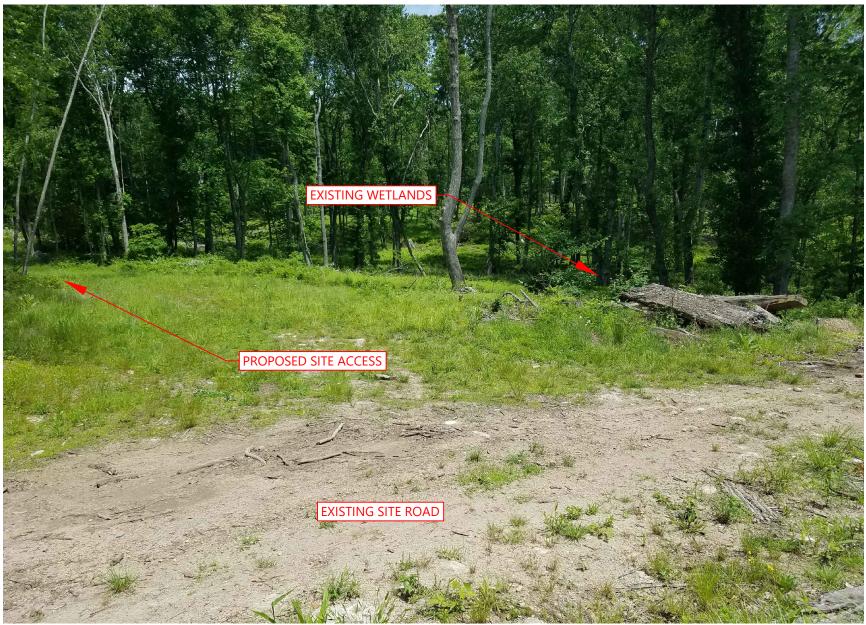

Waterford Solar



Waterford, Connecticut

#### **Photo Location Figure**

Source: VHB, CTDEEP



### Photo 1 Public Hearing Sign at Entrance





# Photo 2 Oil Mill Road Looking South from Entrance





## Photo 3 Site Entrance and Nearest Residence





Photo 4 Existing Entrance Road Looking at Vernal Pool #1





Photo 5 Existing Entrance Road Looking at Vernal Pool #2





## Photo 6 Proposed New Site Access





Photo 7 Stormwater Basin #1





# Photo 8 Existing Transmission Right-of-way





Photo 9 Stormwater Basin #2





Photo 10 Stormwater Basin #3





Photo 11 Stormwater Basin #4





Photo 12 Stormwater Basin #5





Photo 13 Stormwater Basin #6





Photo 14 Stormwater Basin #7





Photo 15 Stormwater Basin #8





Photo 16 Stormwater Basin #9





#### Photo 17 Stormwater Basin #10





Photo 18 Stormwater Basin #11





#### Photo 19 Stormwater Basin #12





#### Photo 20 Stormwater Basin #13





Photo 21 Stormwater Basin #14





Photo 22 Stormwater Basin #16