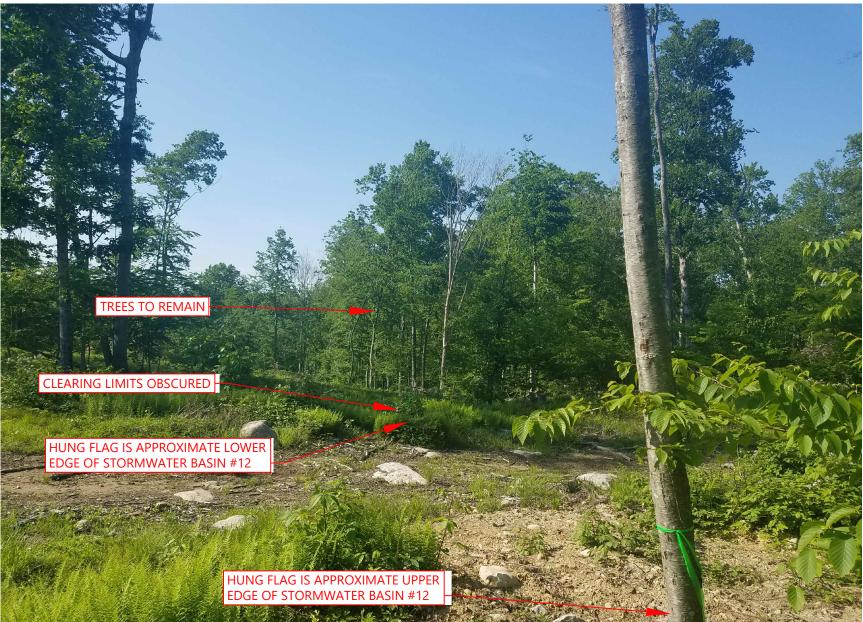

**Photo Location Figure**

Source: VHB, CTDEEP



### Photo 1 Public Hearing Sign at Entrance





# Photo 2 Oil Mill Road Looking South from Entrance





## Photo 3 Site Entrance and Nearest Residence





Photo 4 Existing Entrance Road Looking at Vernal Pool #1





Photo 5 Existing Entrance Road Looking at Vernal Pool #2





## Photo 6 Proposed New Site Access





Photo 7 Stormwater Basin #1





# Photo 8 Existing Transmission Right-of-way





Photo 9 Stormwater Basin #2





Photo 10 Stormwater Basin #3





Photo 11 Stormwater Basin #4





Photo 12 Stormwater Basin #5





Photo 13 Stormwater Basin #6





Photo 14 Stormwater Basin #7





Photo 15 Stormwater Basin #8





Photo 16 Stormwater Basin #9





#### Photo 17 Stormwater Basin #10





Photo 18 Stormwater Basin #11





#### Photo 19 Stormwater Basin #12





#### Photo 20 Stormwater Basin #13





Photo 21 Stormwater Basin #14





Photo 22 Stormwater Basin #16