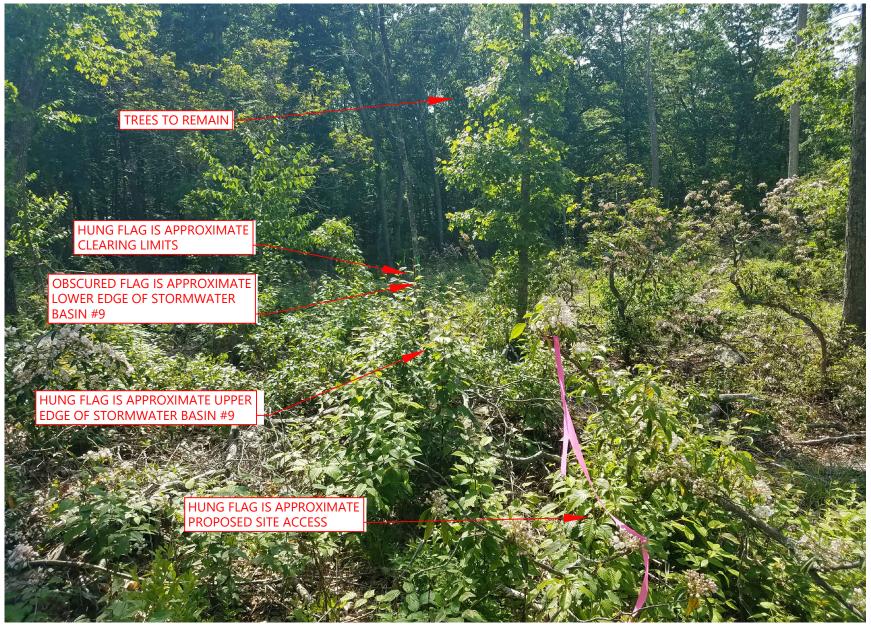

Waterford Solar



Waterford, Connecticut

#### **Photo Location Figure**

Source: VHB, CTDEEP



### Photo 1 Public Hearing Sign at Entrance





# Photo 2 Oil Mill Road Looking South from Entrance





## Photo 3 Site Entrance and Nearest Residence





Photo 4 Existing Entrance Road Looking at Vernal Pool #1





Photo 5 Existing Entrance Road Looking at Vernal Pool #2





## Photo 6 Proposed New Site Access





Photo 7 Stormwater Basin #1





# Photo 8 Existing Transmission Right-of-way





Photo 9 Stormwater Basin #2





Photo 10 Stormwater Basin #3





Photo 11 Stormwater Basin #4





Photo 12 Stormwater Basin #5





Photo 13 Stormwater Basin #6





Photo 14 Stormwater Basin #7





Photo 15 Stormwater Basin #8





Photo 16 Stormwater Basin #9





#### Photo 17 Stormwater Basin #10





Photo 18 Stormwater Basin #11





#### Photo 19 Stormwater Basin #12





#### Photo 20 Stormwater Basin #13





Photo 21 Stormwater Basin #14





Photo 22 Stormwater Basin #16