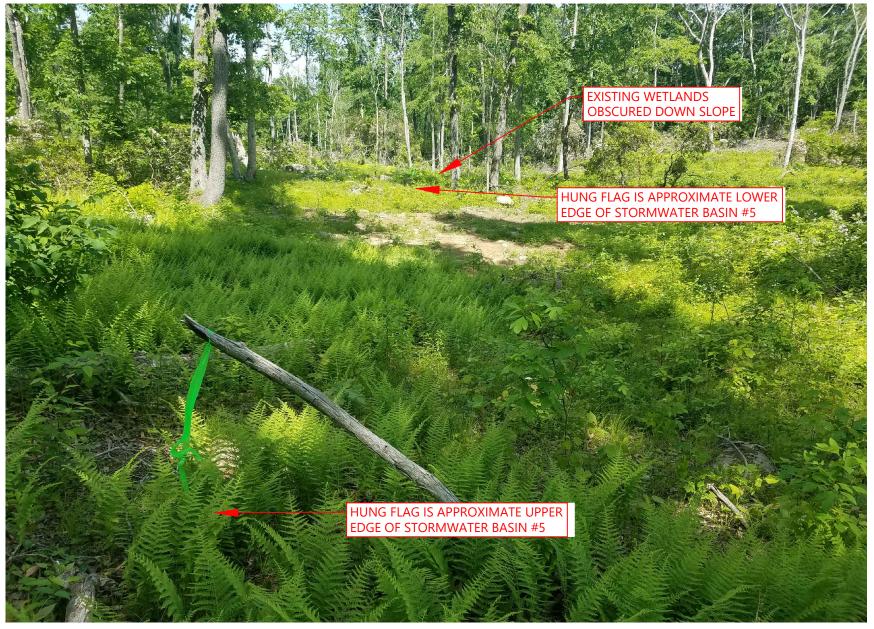

# Photo 8 Existing Transmission Right-of-way

Photo 9 Stormwater Basin #2

Photo 10 Stormwater Basin #3

Photo 11 Stormwater Basin #4

Photo 12 Stormwater Basin #5

Photo 13 Stormwater Basin #6

Photo 14 Stormwater Basin #7