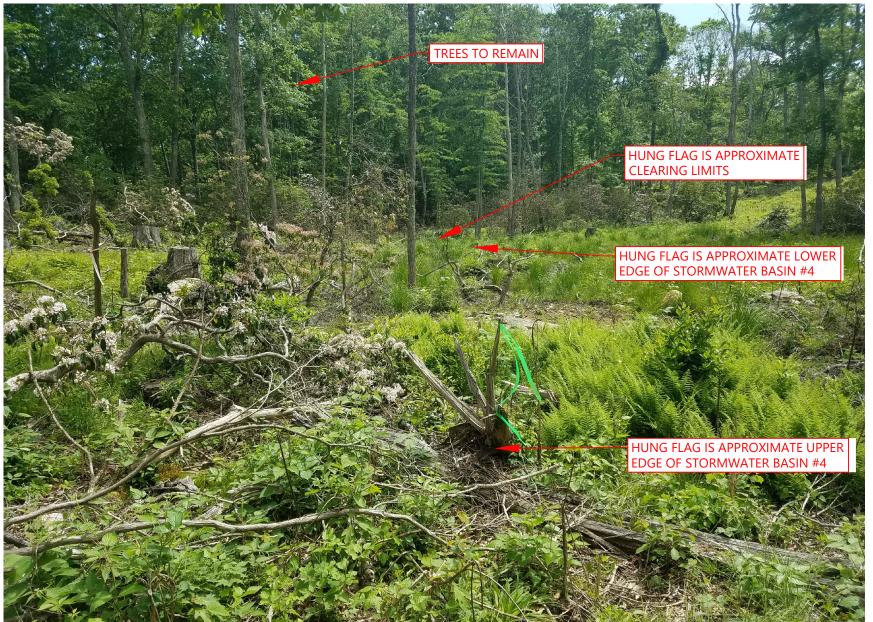

# Photo 8 Existing Transmission Right-of-way

Photo 9 Stormwater Basin #2

Photo 10 Stormwater Basin #3

Photo 11 Stormwater Basin #4

Photo 12 Stormwater Basin #5

Photo 13 Stormwater Basin #6

Photo 14 Stormwater Basin #7