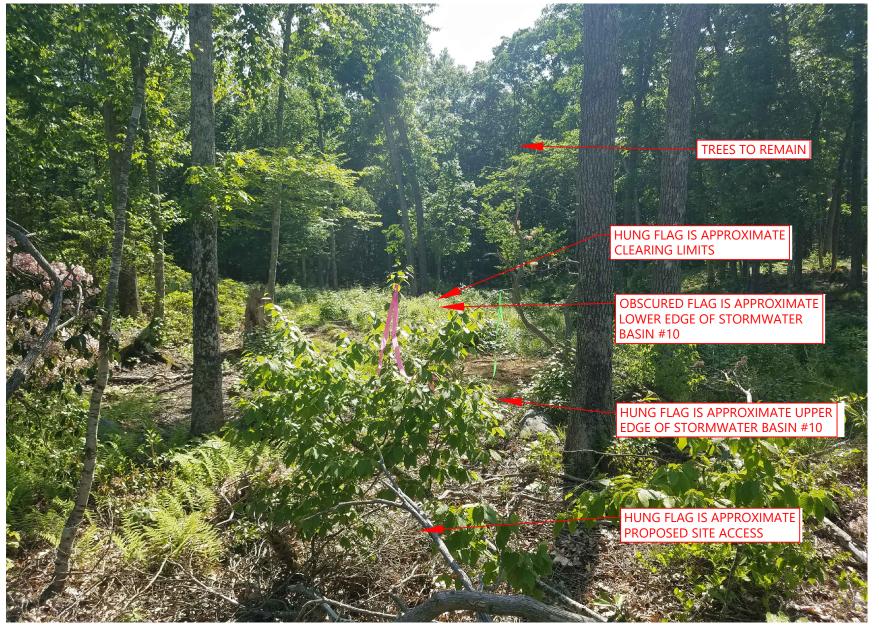

Waterford Solar



Waterford, Connecticut

#### **Photo Location Figure**

Source: VHB, CTDEEP



### Photo 1 Public Hearing Sign at Entrance





# Photo 2 Oil Mill Road Looking South from Entrance





## Photo 3 Site Entrance and Nearest Residence





Photo 4 Existing Entrance Road Looking at Vernal Pool #1





Photo 5 Existing Entrance Road Looking at Vernal Pool #2





## Photo 6 Proposed New Site Access





Photo 7 Stormwater Basin #1





# Photo 8 Existing Transmission Right-of-way





Photo 9 Stormwater Basin #2





Photo 10 Stormwater Basin #3





Photo 11 Stormwater Basin #4





Photo 12 Stormwater Basin #5





Photo 13 Stormwater Basin #6





Photo 14 Stormwater Basin #7





Photo 15 Stormwater Basin #8





Photo 16 Stormwater Basin #9





#### Photo 17 Stormwater Basin #10





Photo 18 Stormwater Basin #11





#### Photo 19 Stormwater Basin #12





#### Photo 20 Stormwater Basin #13





Photo 21 Stormwater Basin #14





Photo 22 Stormwater Basin #16