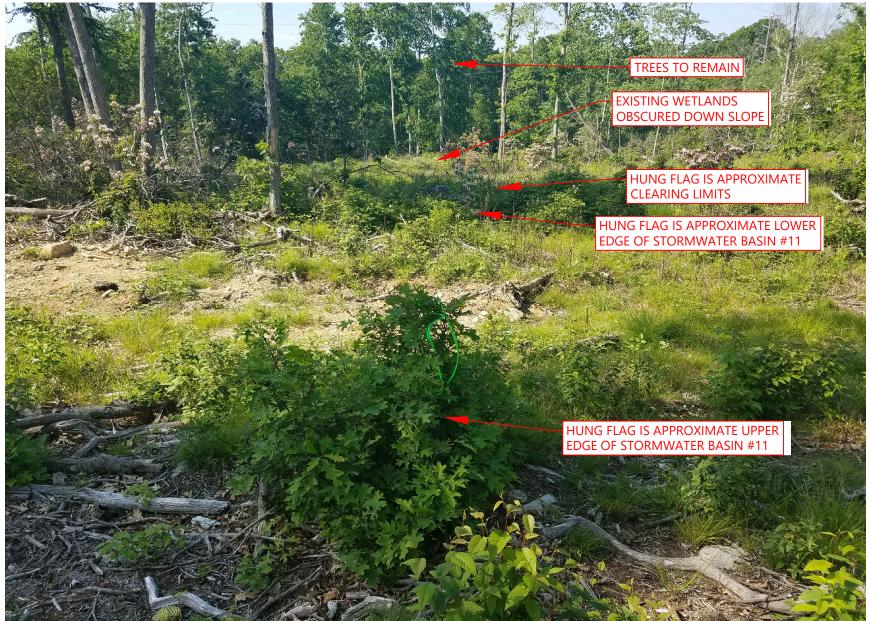

ar



Waterford, Connecticut

#### **Photo Location Figure**

Source: VHB, CTDEEP



### Photo 1 Public Hearing Sign at Entrance





# Photo 2 Oil Mill Road Looking South from Entrance





## Photo 3 Site Entrance and Nearest Residence





Photo 4 Existing Entrance Road Looking at Vernal Pool #1





Photo 5 Existing Entrance Road Looking at Vernal Pool #2





## Photo 6 Proposed New Site Access





Photo 7 Stormwater Basin #1





# Photo 8 Existing Transmission Right-of-way





Photo 9 Stormwater Basin #2





Photo 10 Stormwater Basin #3





Photo 11 Stormwater Basin #4





Photo 12 Stormwater Basin #5





Photo 13 Stormwater Basin #6





Photo 14 Stormwater Basin #7





Photo 15 Stormwater Basin #8





Photo 16 Stormwater Basin #9





#### Photo 17 Stormwater Basin #10





Photo 18 Stormwater Basin #11





#### Photo 19 Stormwater Basin #12





#### Photo 20 Stormwater Basin #13





Photo 21 Stormwater Basin #14





Photo 22 Stormwater Basin #16