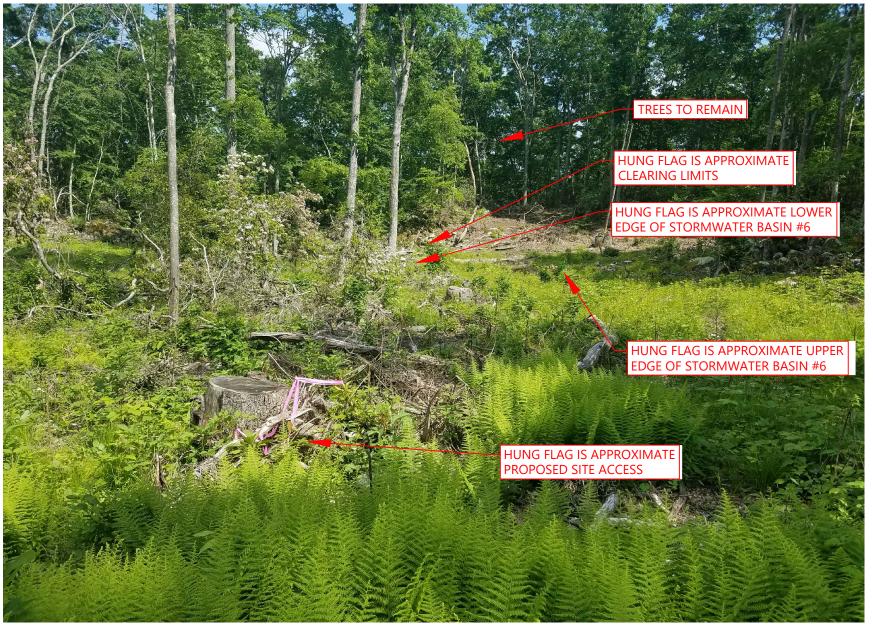

## Photo 6 Proposed New Site Access

Photo 7 Stormwater Basin #1

# Photo 8 Existing Transmission Right-of-way

Photo 9 Stormwater Basin #2

Photo 10 Stormwater Basin #3

Photo 11 Stormwater Basin #4

Photo 12 Stormwater Basin #5

Photo 13 Stormwater Basin #6

Photo 14 Stormwater Basin #7