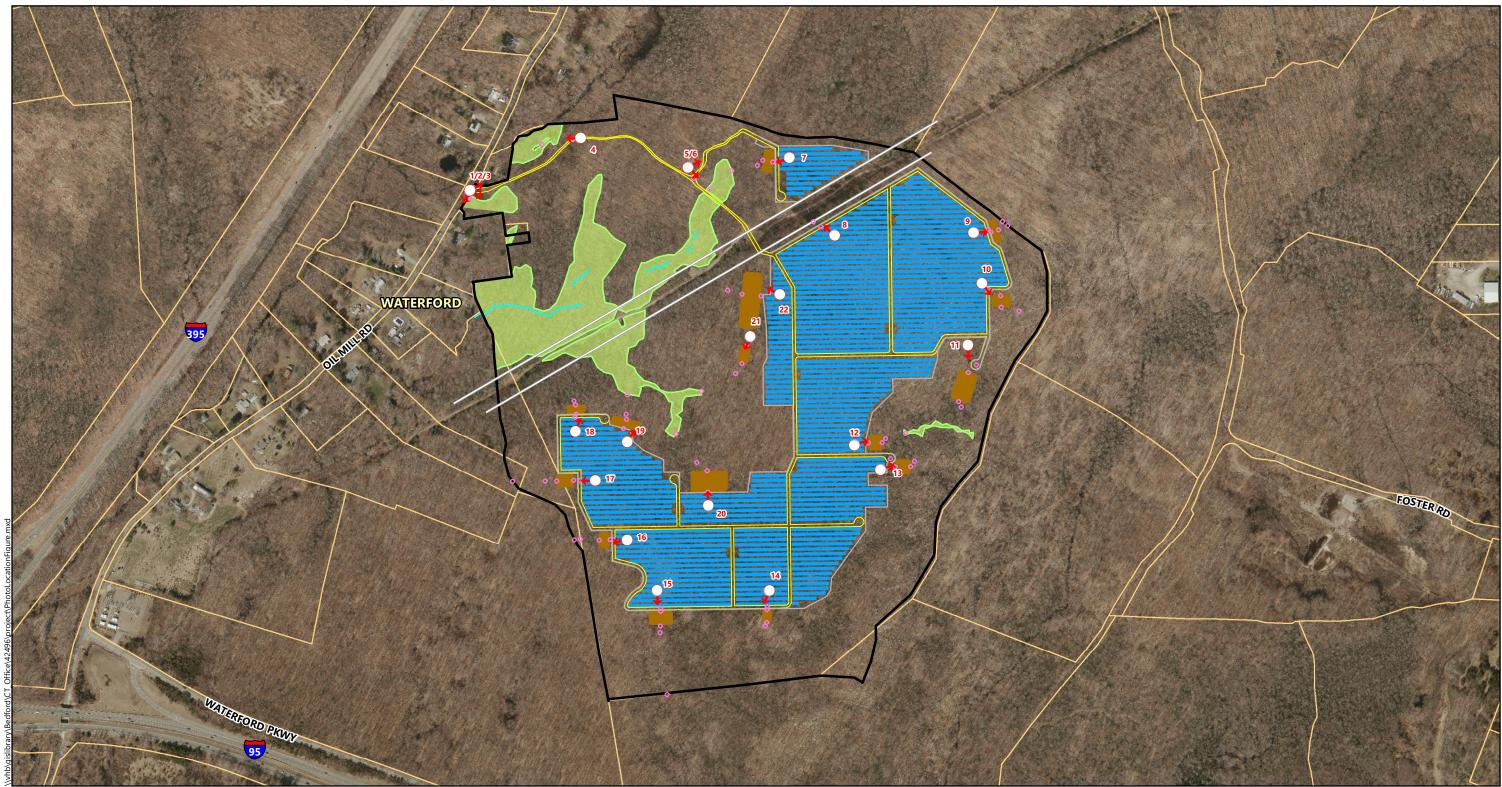

Waterford Solar

Waterford, Connecticut

#### **Photo Location Figure**

Source: VHB, CTDEEP