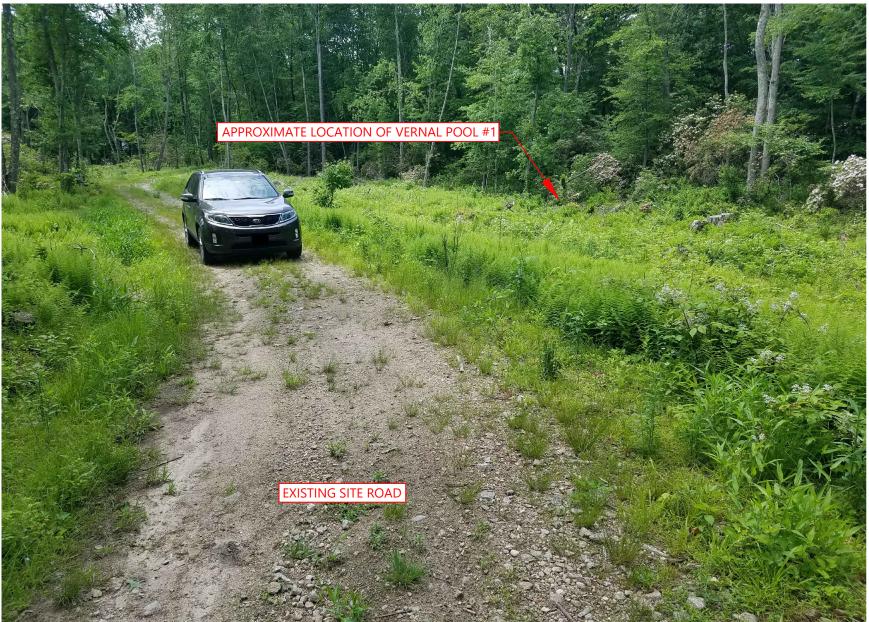

## Photo 3 Site Entrance and Nearest Residence

Photo 4 Existing Entrance Road Looking at Vernal Pool #1

Photo 5 Existing Entrance Road Looking at Vernal Pool #2