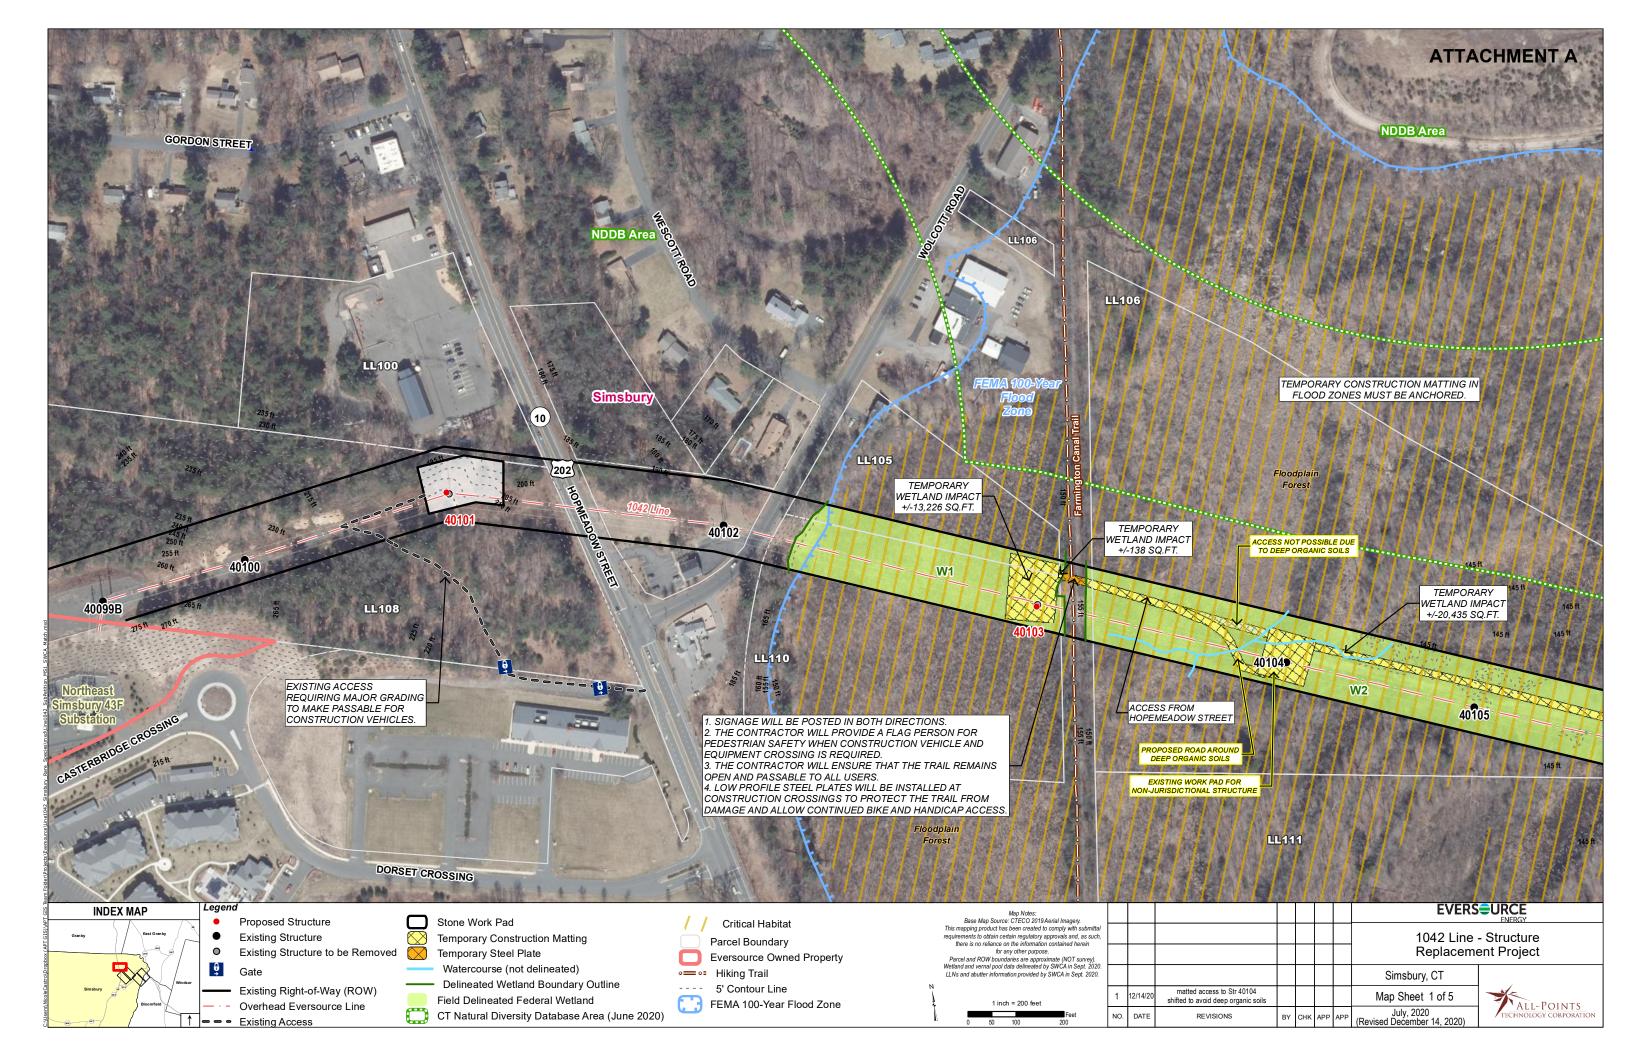

Eversource Energy is providing an update to the Council for a minor change to the matted access road leading to Structure 40103, which is located just east of the Farmington River Canal Trail in Simsbury. See Attachment A; "1042 Line-Structure Replacement Project", (map sheet 1), dated July 27, 2020, revision December 14, 2020.

The matted access to Structure 40103 was modified to avoid an unexpected area containing deep organic soils that precluded the construction of the matted access road due to continued sinking of the timber mats. The proposed access took a slightly more southerly route, ensuring a more stable platform for construction vehicles utilizing the matted access road. The modification to the access will create an additional temporary wetland impact of approximately 798 square feet.