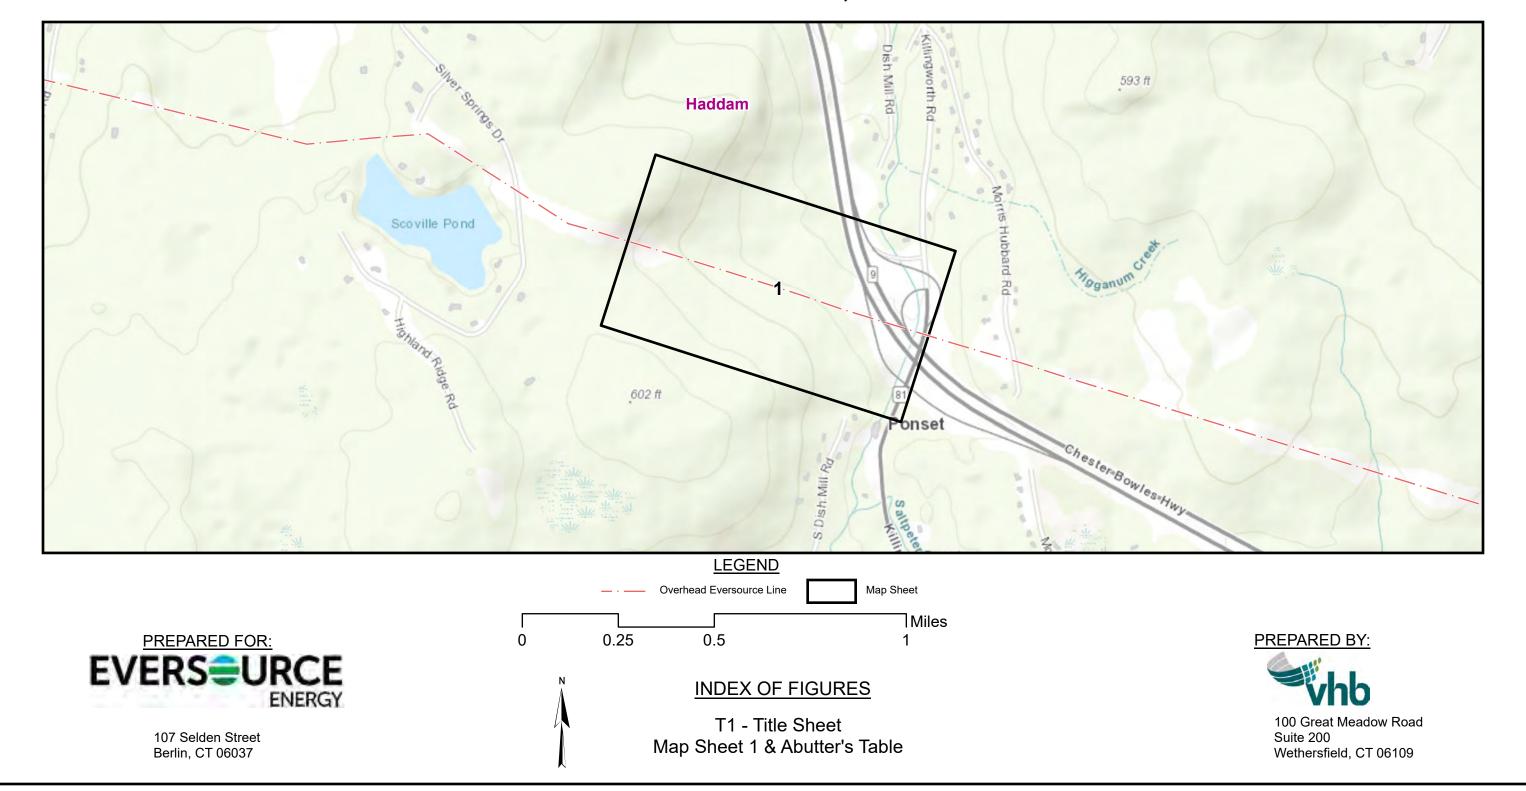

Town: Haddam

Sub-Petition 1293-HA-02

Project: 3252 Transmission Line Structure Replacement Project

Structure Locations: Two Transmission Line Structures in Haddam, Connecticut

#### II. Description of Transmission Work Activities:

Eversource's 3252 Transmission Line Structure Replacement Project is part of an ongoing maintenance program which evaluates the integrity of its utility structures and implements repair, upgrade or replacement in order to ensure the safe and reliable transmission of power to its customers. Due to asset condition, two structures require replacement on the 3252 Line at a location just west of the Route 9 and Route 81 interchange in Haddam, Connecticut. The 3252 Line in its entirety, is a 345-killovolt line that extends from Haddam Substation in Haddam to Beseck Substation in Wallingford, Connecticut. The structures to be replaced are wood H-Frame structures that will require a slight increase in structure height to comply with current clearance requirements.

## 3252 Line - Structure Replacement Project

Haddam, CT Sub-Petition Map Set

**December 28, 2020** 