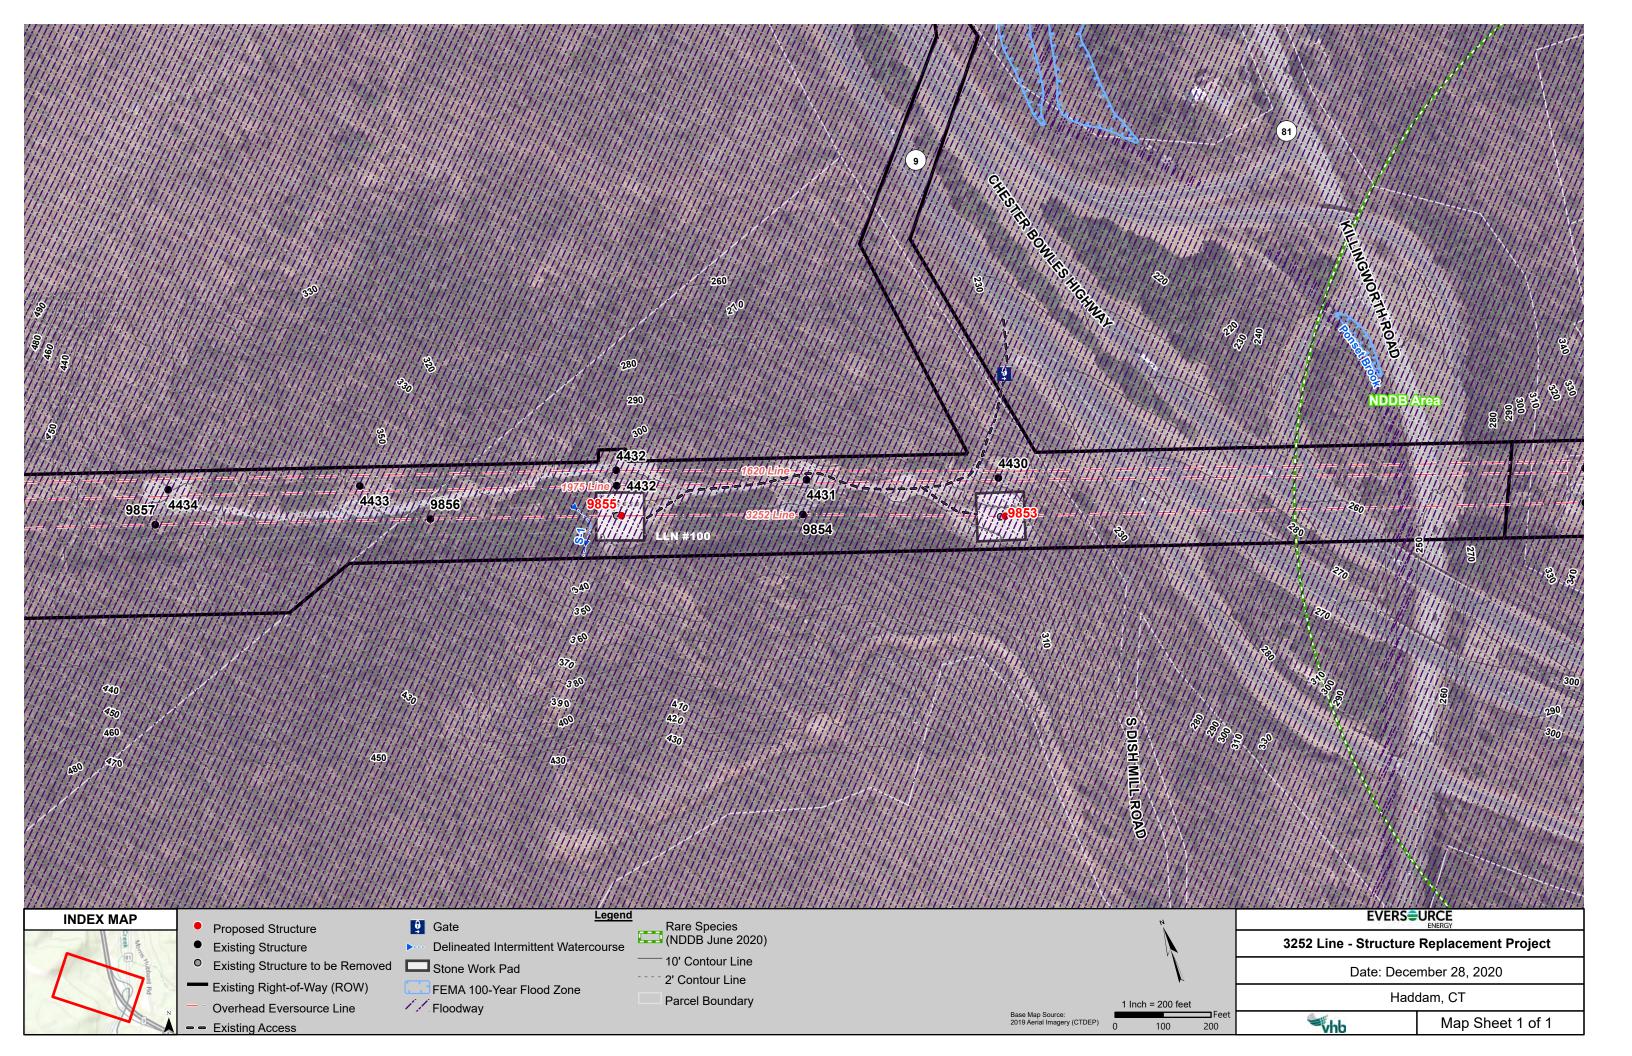

#### II. Description of Transmission Work Activities:

Eversource's 3252 Transmission Line Structure Replacement Project is part of an ongoing maintenance program which evaluates the integrity of its utility structures and implements repair, upgrade or replacement in order to ensure the safe and reliable transmission of power to its customers. Due to asset condition, two structures require replacement on the 3252 Line at a location just west of the Route 9 and Route 81 interchange in Haddam, Connecticut. The 3252 Line in its entirety, is a 345-killovolt line that extends from Haddam Substation in Haddam to Beseck Substation in Wallingford, Connecticut. The structures to be replaced are wood H-Frame structures that will require a slight increase in structure height to comply with current clearance requirements.

Eversource plans to conduct transmission structure replacement work to remediate damage caused by woodpecker activity. The following work ("Work Activities") will be performed:

 Replace two existing wood H-Frame structures, Structures 9853 and 9855, with new weathering steel H-Frame structures.

- a) All Work Activities would take place within Eversource's existing right-of-way ("ROW") utilizing an existing access road (collectively the "Work Areas"). A portion of the existing access road would be improved.
- b) The Work Activities would not result in any impacts to wetlands.
  - Work would be conducted in accordance with Eversource's *Best Management Practices Manual for Massachusetts and Connecticut (Construction and Maintenance Environmental Requirements)*, September 2016 ("BMPs") to avoid impacts to nearby wetland and watercourse resources.
- c) No vernal pools or vernal pool envelopes are located in proximity to the proposed Work Areas.
- d) Based on review of the Connecticut Department of Energy and Environmental Protection's ("CTDEEP") Natural Diversity Database ("NDDB"), no Work Areas are proposed within a NDDB buffered area and wetland jurisdictional area and/or CTDEEP owned/managed land. Therefore, the Work Areas would not be subject to an NDDB Review Request. Work would be conducted in accordance with Eversource's BMPs to avoid or minimize impact to terrestrial habitats that may support rare species. With these protective measures, no adverse impacts to state-listed rare species are anticipated.
- e) The Work Activities will not require any tree clearing. However, Eversource may need to undertake tree trimming and/or vegetation removal/mowing to establish required conductor clearance, to improve access roads and/or to install work pads within the Work Areas.
- f) A Phase 1A assessment review of previously recorded cultural resources on file with the Connecticut State Historic Preservation Office conducted by Heritage Consultants, LLC ("Heritage") did not identify any National or State Register of Historic Places properties/districts or archeological sites within 500 feet of the Work Areas. Based on a review of historic maps, aerial photographs, and available soil profiles, the proposed Work Areas were identified to possess no/low archaeological sensitivity; therefore, Heritage advised that no further examination is recommended or warranted.
- g) Increases in the heights of the two replacement structures will average approximately seven feet and neither increase will exceed ten feet.
- h) There are no 100-year flood zones in the Work Areas.
- i) No change in noise levels would result from the installation of the new structures and the applicable line would continue to comply with the State of Connecticut noise regulations.
- j) Any changes in electric and magnetic field levels outside the ROW would be negligible.

## V. Access:

No new permanent access roads would be constructed to facilitate access to the structures within Eversource's ROW.

Eversource will access the Work Areas by entering Eversource's ROW from an existing access point on Route 9 South (Chester Bowles Highway) in Haddam.

## 3252 Line - Structure Replacement Project

Haddam, CT Sub-Petition Map Set

**December 28, 2020** 