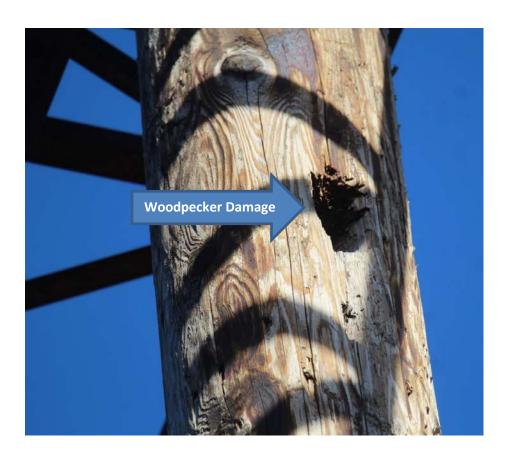

Eversource plans to conduct transmission structure replacement work to remediate damage caused by woodpecker activity. The following work ("Work Activities") will be performed:

 Replace two existing wood H-Frame structures, Structures 9853 and 9855, with new weathering steel H-Frame structures.

## Structure #9853

Structure #9855

## **About This Electric System Improvement: What You Can Expect**

First, we want you to know that this work will not interrupt electric service to your area.

As part of this project, we are proposing to replace wood structures due to structure age, weather, and/or woodpecker activity. The new weathering steel structures will comply with current clearance requirements and provide continued reliability of the transmission system.