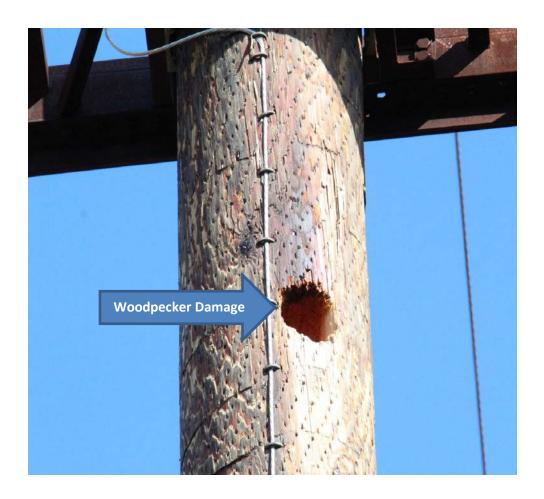

Eversource plans to conduct transmission structure replacement work to remediate damage caused by woodpecker activity. The following work ("Work Activities") will be performed:

 Replace two existing wood H-Frame structures, Structures 9853 and 9855, with new weathering steel H-Frame structures.

## Structure #9853

Structure #9855

## **About This Electric System Improvement: What You Can Expect**

First, we want you to know that this work will not interrupt electric service to your area.

As part of this project, we are proposing to replace wood structures due to structure age, weather, and/or woodpecker activity. The new weathering steel structures will comply with current clearance requirements and provide continued reliability of the transmission system.