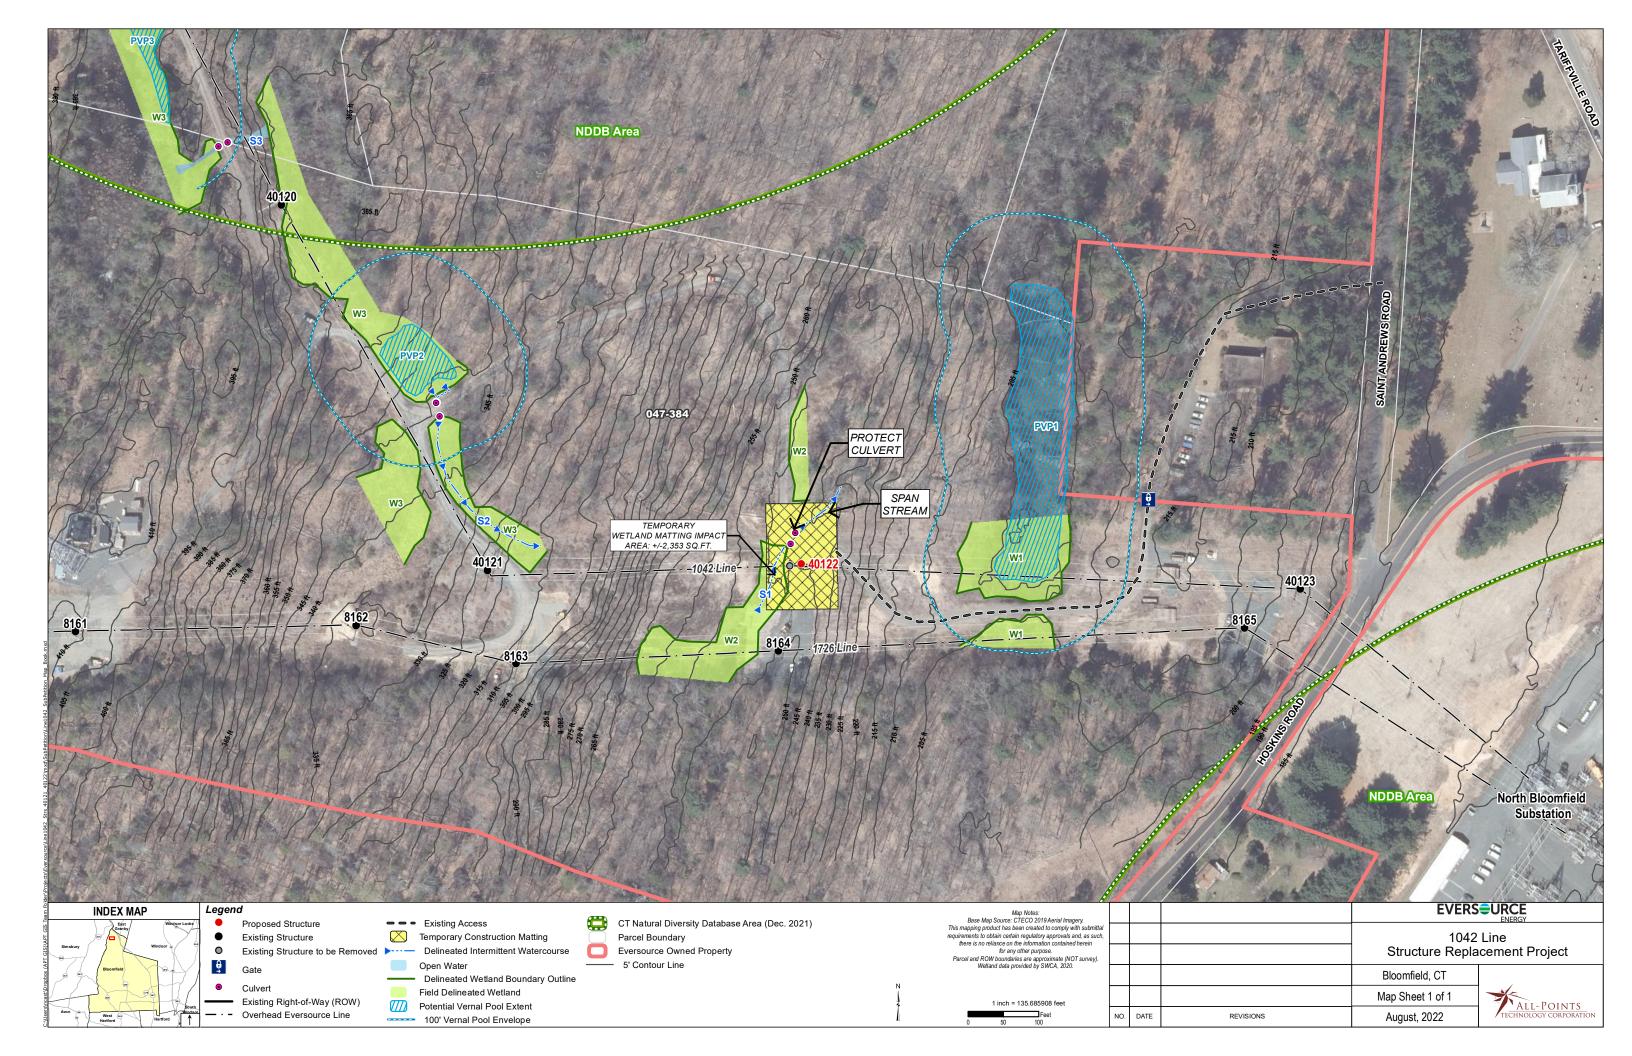

- a) All Work Activities would take place within Eversource's property utilizing an existing off-right-of-way ("ROW") access road (collectively the "Work Area").
- b) The Work Activities would result in approximately 2,353 square feet of temporary impacts to one wetland (Wetland W2) associated with the placement of a matted work pad required to replace Structure 40122. The work pad would also span over a stream (S1) and an associated existing culvert that conveys S1 beneath an existing access road. All work would be conducted in accordance with Eversource's Best Management Practices Manual for Massachusetts and Connecticut (Construction and Maintenance Environmental Requirements), April 2022 ("BMPs") to minimize impacts to these and other nearby wetland and watercourse resources.
- c) One potential vernal pool (PVP 1) is located north of the existing gravel access road leading to the Structure 41022. The Work Activities would not affect PVP 1. Further, the existing gravel access road within the PVP 1 envelope would not be altered as part of the Work Activities.
- d) Based on review of the Connecticut Department of Energy and Environmental Protection's ("CTDEEP") Natural Diversity Database ("NDDB"), no Work Areas are proposed within a NDDB buffered area and wetland jurisdictional area and/or CTDEEP owned/managed land. Additionally, the Work Activities will not require a Stormwater Pollution Control Plan. Therefore, the Work Area would not be subject to a NDDB Review Request. Work would be conducted in accordance with Eversource's BMPs to avoid or minimize impact to terrestrial habitats that may support rare species. With these protective measures, no adverse impacts to statelisted species are anticipated.
- e) The Work Activities will not require any tree clearing. However, Eversource will need to undertake vegetation removal/mowing to establish required conductor clearance and/or to install a work pad within the structure replacement site.
- f) A Phase 1A assessment review of previously recorded cultural resources on file with the Connecticut State Historic Preservation Office conducted by Heritage Consultants, LLC ("Heritage") did not identify any National or State Register of Historic Places properties/districts or archeological sites within 500 feet of the Work Areas. Heritage classified the Work Areas as having no/low archaeological sensitivity and advised that no further examination is recommended or warranted.
- g) The replacement structure will be 4.5 feet taller than the existing structure.
- h) There are no 100-year flood zones in the Work Area.

# V. Access:

Access to the Structure 40122 will be via an existing access road from St. Andrews Road.

By:

Kathleen M. Shanley

Manager - Transmission Siting

# **INDEX OF FIGURES**

Title Sheet / Index Map Abutter Table & Map Sheet 1

Map Sheet 1 of 1 1042 Line - Structure Replacement Project Abutter Table

| <u>Line List</u><br><u>Number</u> | Parcel Address | <u>City</u> | <u>State</u> | Owner Name                              |
|-----------------------------------|----------------|-------------|--------------|-----------------------------------------|
| 047-384                           | 7 HOSKINS RD   | BLOOMFIELD  | СТ           | THE CONNECTICUT LIGHT AND POWER COMPANY |