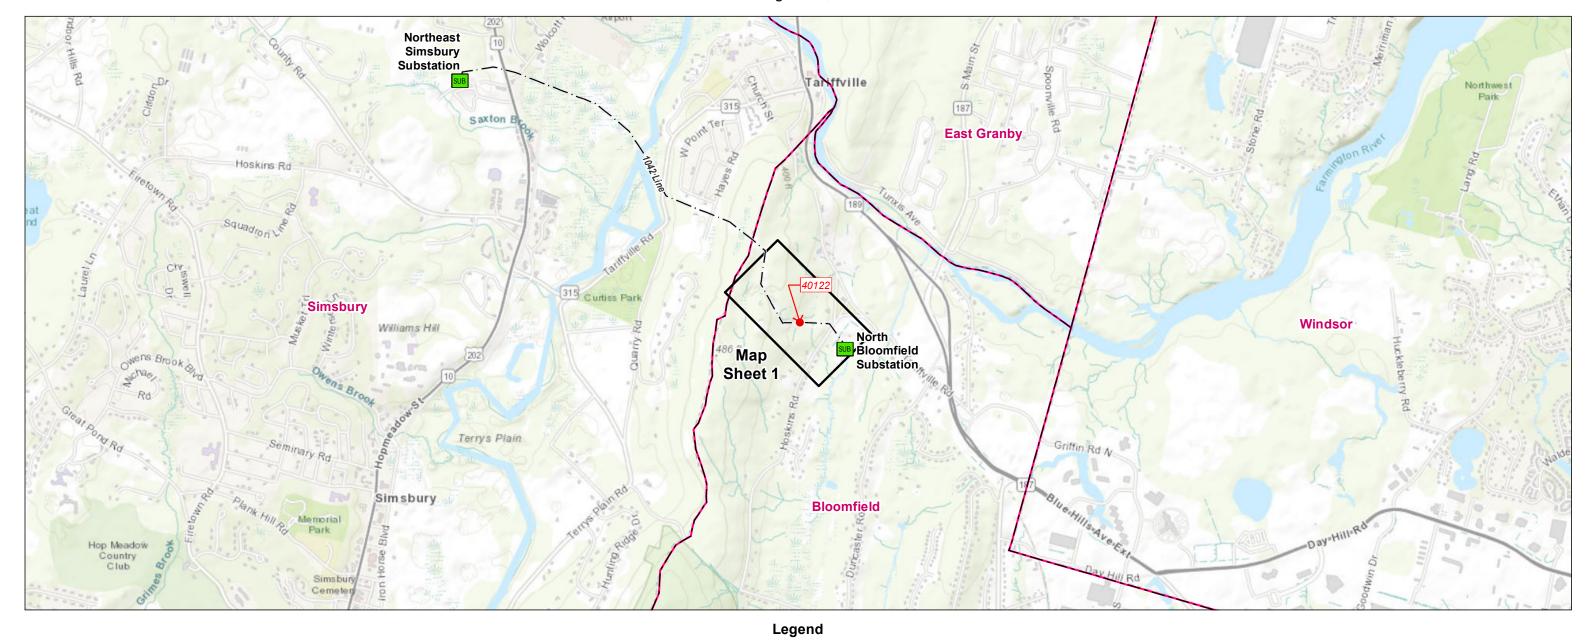

# 1042 Line - Structure Replacement Project

Bloomfield, CT Sub-Petition Map Set

Date: August 04, 2022

# Substation --- Overhead Eversource Line Map Sheet --- Municipal Boundary N Miles 0 0.25 0.5 1

# **INDEX OF FIGURES**

Title Sheet / Index Map Abutter Table & Map Sheet 1

Map Sheet 1 of 1 1042 Line - Structure Replacement Project Abutter Table

| <u>Line List</u><br><u>Number</u> | Parcel Address | <u>City</u> | <u>State</u> | Owner Name                              |
|-----------------------------------|----------------|-------------|--------------|-----------------------------------------|
| 047-384                           | 7 HOSKINS RD   | BLOOMFIELD  | СТ           | THE CONNECTICUT LIGHT AND POWER COMPANY |