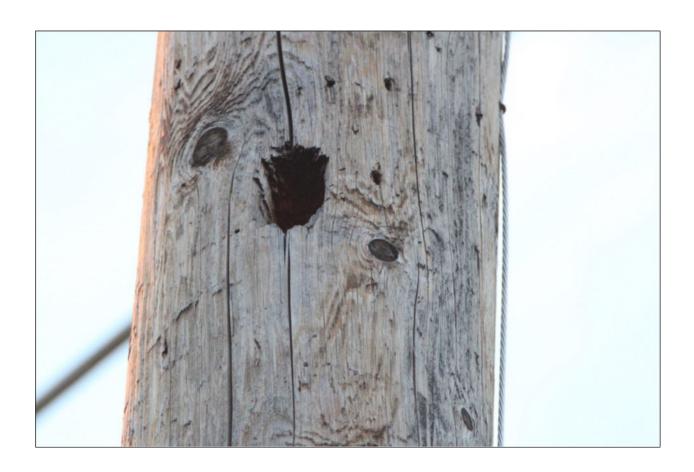

Eversource plans to conduct transmission structure replacement work to remediate damage caused to this structure by woodpeckers. The following work ("Work Activities") will be performed:

 Replace one wood H-frame structure with one weathering steel H-frame structure.

# ATTACHMENT C PHOTOS

Line 1042: Structure 40122 (Woodpecker damage)