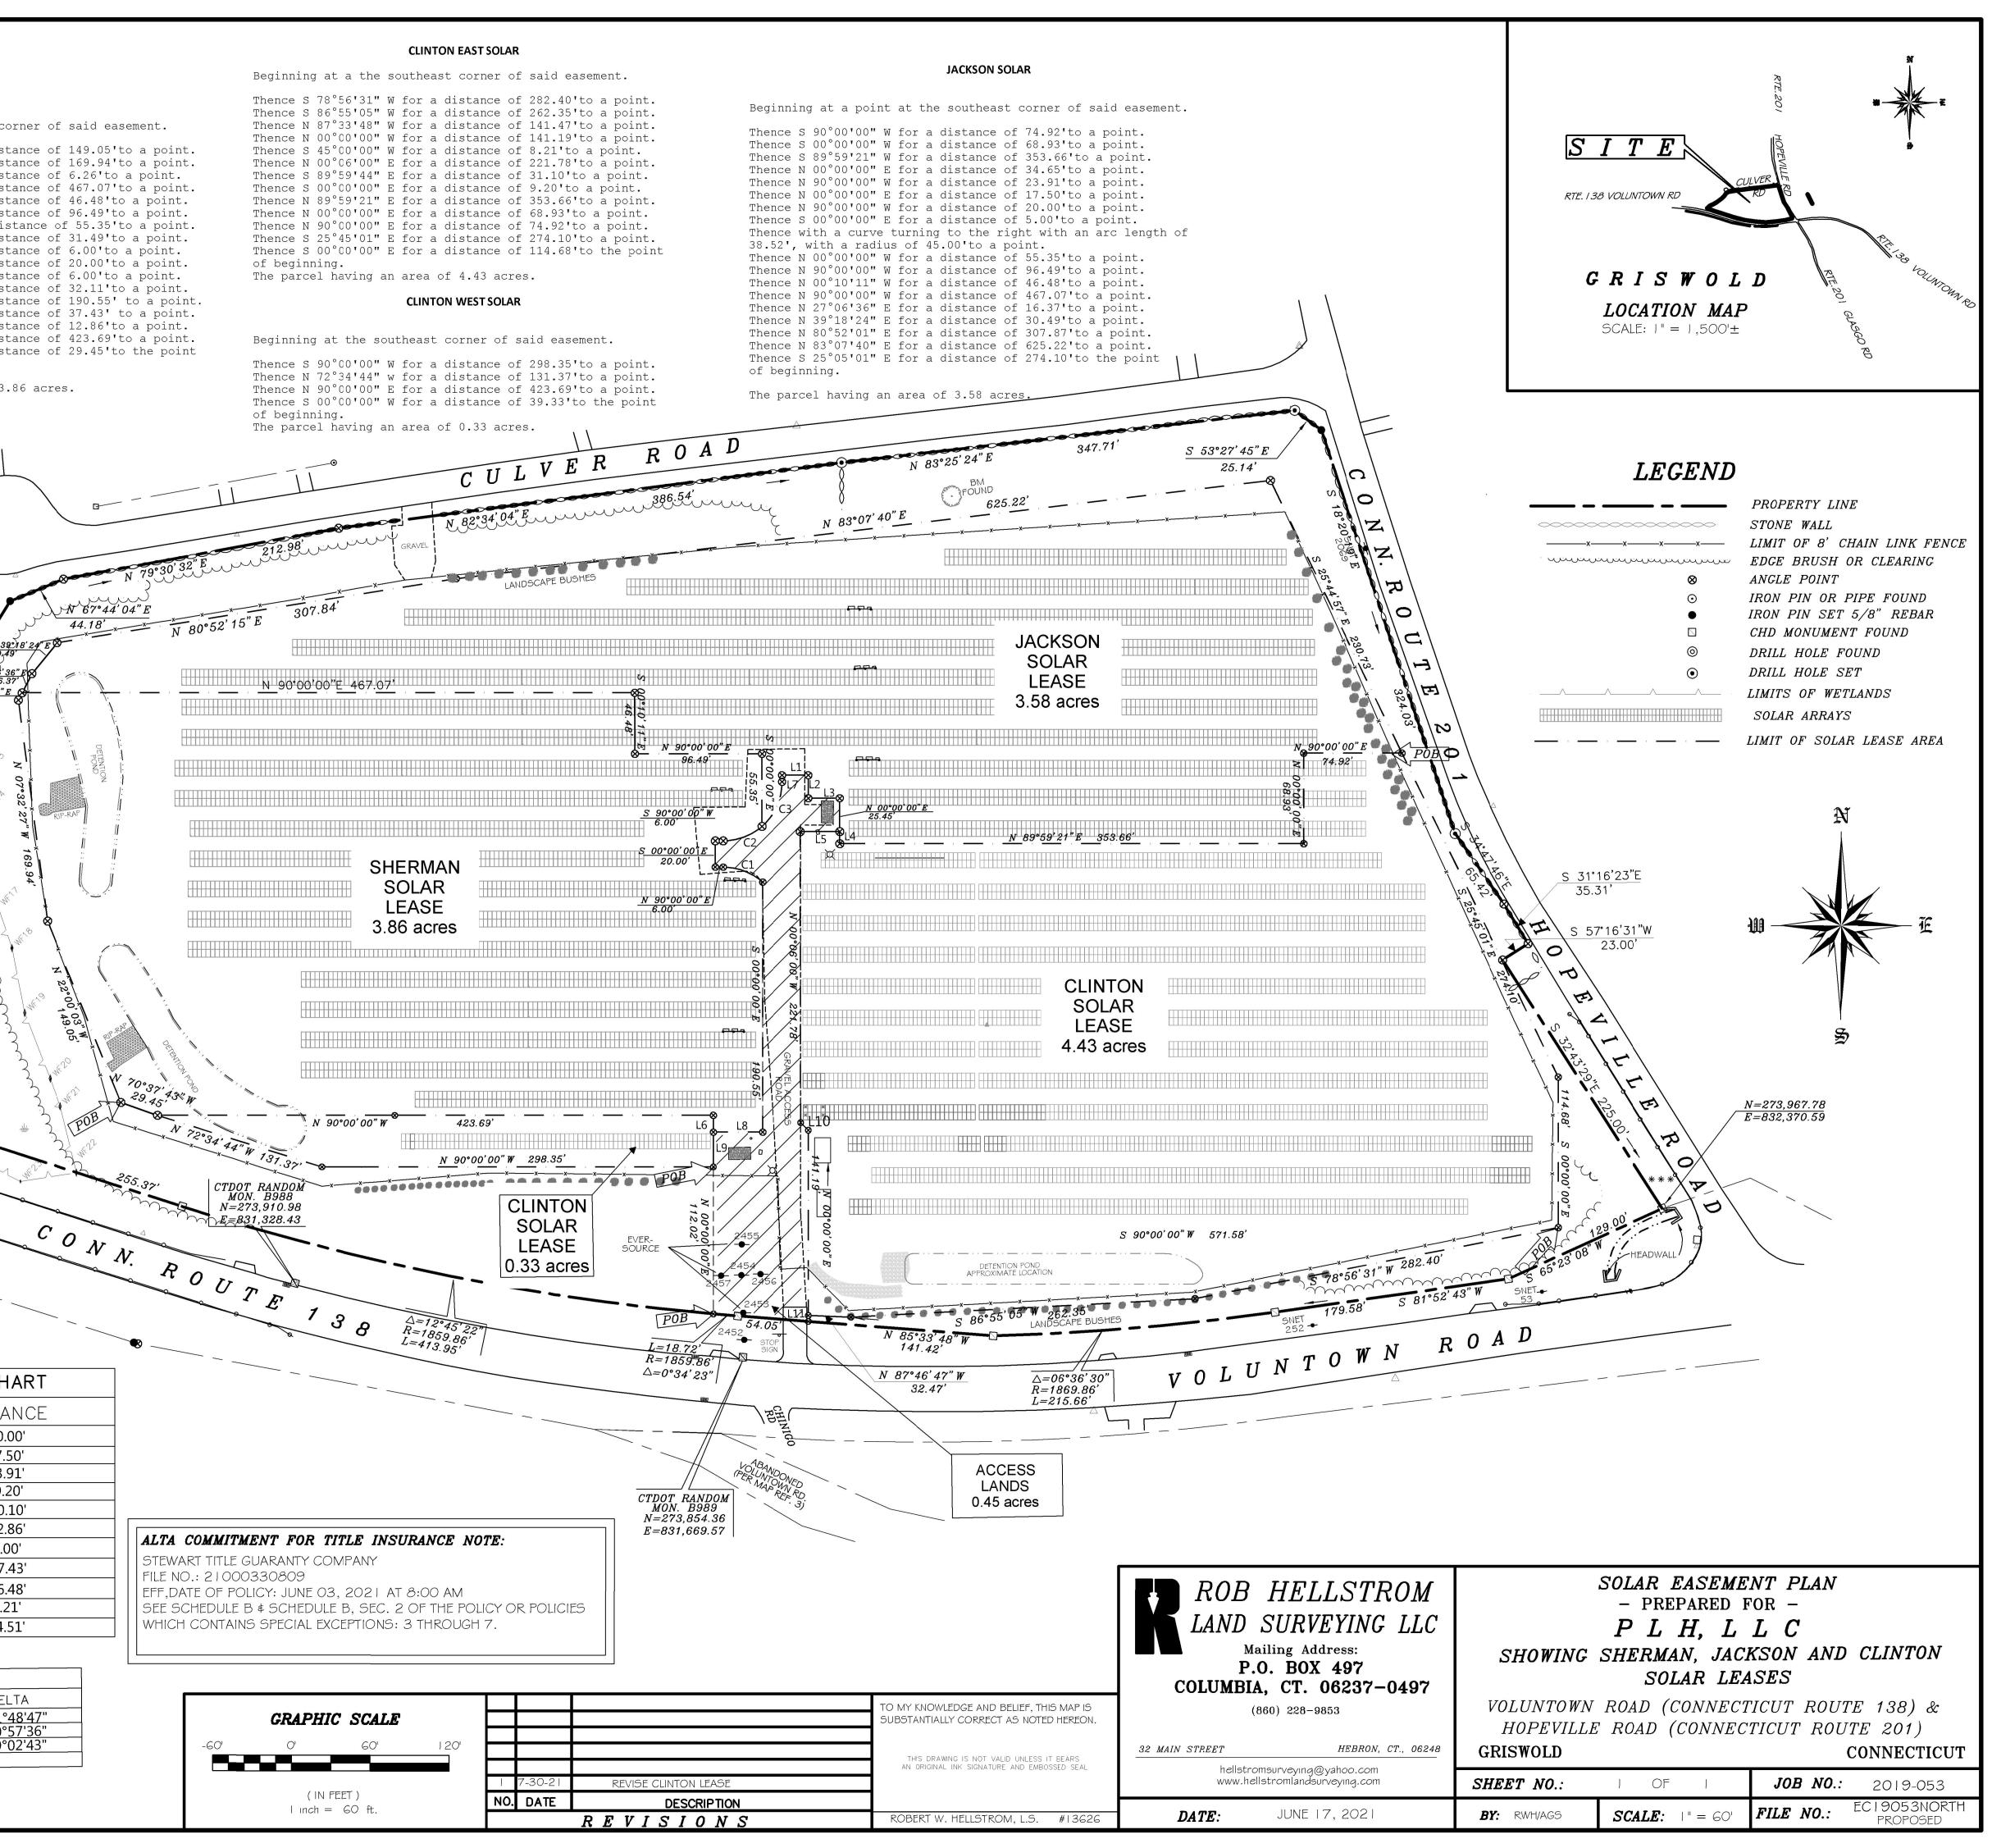

Petition No. 1220 approved projects located on two parcels on June 24<sup>th</sup>, 2016; 1240 (Eastern Parcel) and 1219 (Western Parcel) Voluntown Road, Griswold, Connecticut. A majority of the conditions associated with the 2016 Council approval were satisfied with the Development and Management Plan (D&M Plan) submittal. On July 19<sup>th</sup>, 2019, the Council approved a D&M Plan for both parcels.

In December of 2019 the petitioner completed the construction of 2 (1MW) facilities on the Eastern Parcel. In March of 2021 the petitioner completed the construction of an additional (1MW) facility completing the construction of all facilities on the Eastern parcel. Final As-Builts and the ALTA survey for the project area are attached as *(Exhibit A – 1240 As-Builts)*. The project footprint is consistent with the approvals granted by the Council and the General permit approved by Connecticut Department of Energy and Environmental Protection (CT-DEEP). The Town of Griswold building department issued a Certificate of Compliance for the facilities attached as *(Exhibit B – Certificate of Compliance)*.

In March of 2021 the petitioner began civil and sitework construction on the two facilities associated with the Western Parcel. All civil sitework, stormwater basins, site stabilization, gravel access roadways, and each projects perimeter fence line per Council approval and the design associated with the general permit was completed by February 2022. In February of 2022, the petitioner requested to modify the D&M Plan for the facility to include the installation of a maintenance equipment storage shed with an electrical service on the Western Parcel, this modification was approved by the Council in March of 2022. Construction of the maintenance shed and electrical service per the D&M Plan modification was completed in June of 2022.

The western parcel is ready for the mechanical and electrical construction of the remaining 2 (2MW) facilities. The Electrical and Structural design for these two facilities is yet to be completed. Per the Final D&M Plan conditions, the petitioner will submit these documents to the Council prior to construction.

N=274,141.55

E=830,746.75

64°02'46". WOODED 79.94' WETLANDS

MAP STANDARD NOTES:

SNET 2893

- . THIS SURVEY (OR MAP) HAS BEEN PREPARED PURSUANT TO TH REGULATIONS OF CONNECTICUT STATE AGENCIES SECTIONS 20-3006-1 THRU 20-3006-20 AND THE "STANDARDS FOR SURVEYS AND MAPS IN THE STATE OF CONNECTICUT" AS ADOPTED BY THE CONNECTICUT ASSOCIATION OF LAND SURVEYORS, INC. ON SEPTEMBER 26, 1996; THE TYPE OF SURVEY IS AN EASEMENT MAP. BOUNDARY DETERMINATION IS BASED ON A RESURVEY OF PROPERTY
- AND CONFORMS TO THE 'A-2' CLASS OF ACCURACY. 2. HORIZONTAL DATUM IS BASED ON GRID NORTH, CONNECTICUT GRID
- SYSTEM, NAD27 (MAP REFERENCE #1).
- 3. PARCEL IS ZONED 'C-1 VILLAGE COMMERCIAL DISTRICTS'. NO APPARENT ZONING VIOLATIONS AT THIS TIME.
- 4. PARCELS ARE NOT LOCATED IN A FLOOD ZONE AS DETERMINED PER THE NATIONAL FLOOD INSURANCE PROGRAM, FIRM, NEW LONDON COUNTY, MAP PANEL 233 \$ 234 OF 554, PANEL 0233G \$0234G, MAP NO. 09011C0234G \$ 09011C0233G, EFF. DATES JULY 18,
- 5. THE PARCEL HAS ACCESS ALONG VOLUNTOWN ROAD (CONNECTICUT ROUTE 138) AND THERE ARE NO OVERLAPS, GASPS OR GORES.

# MAP REFERENCES: I IMPROVEMENT LOCATION PLAN, PREPARED FOR

PLH,LLC., SHOWING PROPOSED SOLAR LEASE SITE, VOLUNTOWN ROAD CONNECTICUT ROUTE 138 # HOPEVILLE ROAD CONNECTICUT ROUTE 201, GRISWOLD, CONNECTICUT". SCALE 1"=60 SHEET I OF I, JOB NO. 2019-053, DATED SEPTEMBER 6, 2019, REVISED TO SEPTEMBER 12, 2019, BY RHLS,LLC ..

| EASEMENT BEARING CHART |              |          |  |  |  |  |
|------------------------|--------------|----------|--|--|--|--|
| LINE                   | BEARING      | DISTANCE |  |  |  |  |
| L1                     | S 90°00'00"E | 20.00'   |  |  |  |  |
| L2                     | N 00°00'00"E | 17.50'   |  |  |  |  |
| L3                     | N 90°00'00"W | 23.91'   |  |  |  |  |
| L4                     | N 90°00'00"W | 9.20'    |  |  |  |  |
| L5                     | S 89°59'44"E | 30.10'   |  |  |  |  |
| L6                     | N 00°00'00"E | 12.86'   |  |  |  |  |
| L7                     | S 00°00'00"E | 5.00'    |  |  |  |  |
| L8                     | N 90°00'00"E | 37.43'   |  |  |  |  |
| L9                     | S 00°00'00"E | 26.48'   |  |  |  |  |
| L10                    | N 45°00'00"W | 8.21'    |  |  |  |  |
| L11                    | N 00°00'00"E | 4.51'    |  |  |  |  |

|       | CURVE CHART |        |  |  |  |  |  |
|-------|-------------|--------|--|--|--|--|--|
| CURVE | RADIUS      | LENGTH |  |  |  |  |  |
| C1    | 45.00'      | 32.84' |  |  |  |  |  |
| C2    | 45.00'      | 32.17  |  |  |  |  |  |
| C3    | 45.00'      | 38.52' |  |  |  |  |  |
|       |             |        |  |  |  |  |  |