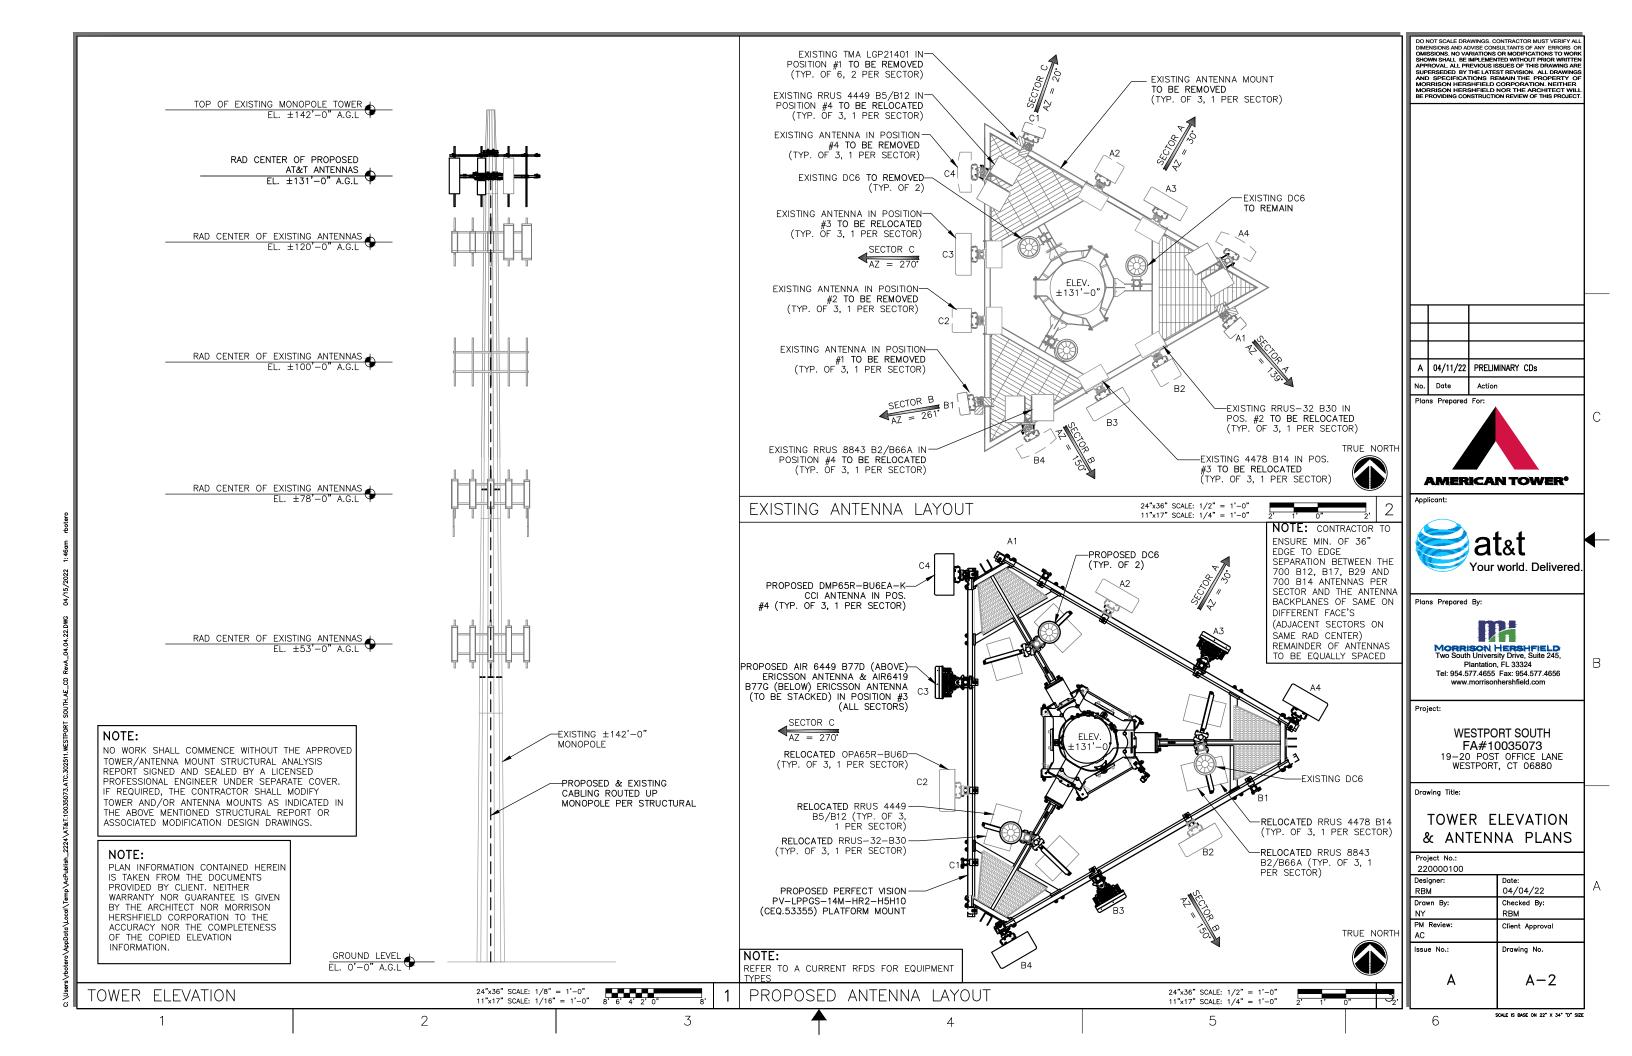

- Remove the existing antenna mount, three (3) antennas, three (3) TMAs, and two (2) DC6;
- Relocate three (3) antennas in position 3, and four (4) RRUs in all sectors;
- Relocate three (3) antennas in position 2;
- Add three (3) 5G C band and three (3) 5G DoD antennas in position 3;
- Add three (3) LTE/5G antennas in position 4; and
- Replace two (2) DC6.

The applicant's proposal falls squarely within those activities explicitly provided for in R.C.S.A. §16-50j-89. Specifically:

- 1. The proposed modifications will NOT result in an increase in the height of the existing structure.
- 2. The proposed modifications will NOT require an extension of the site boundary.
- 3. The proposed modifications will NOT increase noise levels at the facility by six decibels or more, or to levels that exceed state and local criteria.
- 4. The operation of the modified facility will NOT increase radio frequency emissions at the facility to a level at or above the Federal Communications Commission (FCC) safety standard. Please see the RF emissions calculation for AT&T's modified facility enclosed herewith.