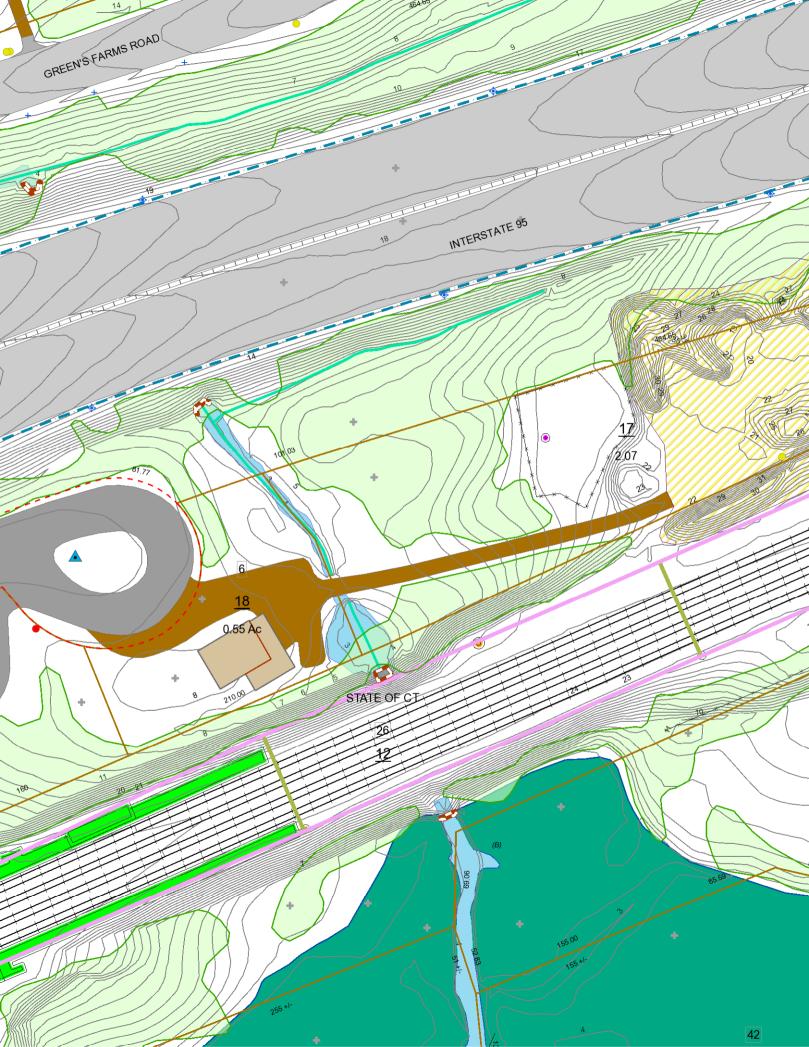

# **MAPLE LN**

**Location** MAPLE LN **Mblu** H06/ / 017/000 /

Acct# 11910 Owner SHERWOOD JAY

**Assessment** \$1,034,130 **Appraisal** \$1,477,400

PID 7785 Building Count 1

# **Current Value**

| Appraisal      |              |           |             |  |  |  |  |  |  |  |
|----------------|--------------|-----------|-------------|--|--|--|--|--|--|--|
| Valuation Year | Improvements | Land      | Total       |  |  |  |  |  |  |  |
| 2020           | \$1,164,400  | \$313,000 | \$1,477,400 |  |  |  |  |  |  |  |
|                | Assessment   |           |             |  |  |  |  |  |  |  |
| Valuation Year | Improvements | Land      | Total       |  |  |  |  |  |  |  |
| 2020           | \$815,030    | \$219,100 | \$1,034,130 |  |  |  |  |  |  |  |

# **Owner of Record**

OwnerSHERWOOD JAYSale Price\$0Co-OwnerCertificate1

 Co-Owner
 Certificate

 Address
 P O BOX 48
 Book & Page

P O BOX 48 **Book & Page** 0469/0137 WESTPORT, CT 06881 **Sale Date** 12/08/1977