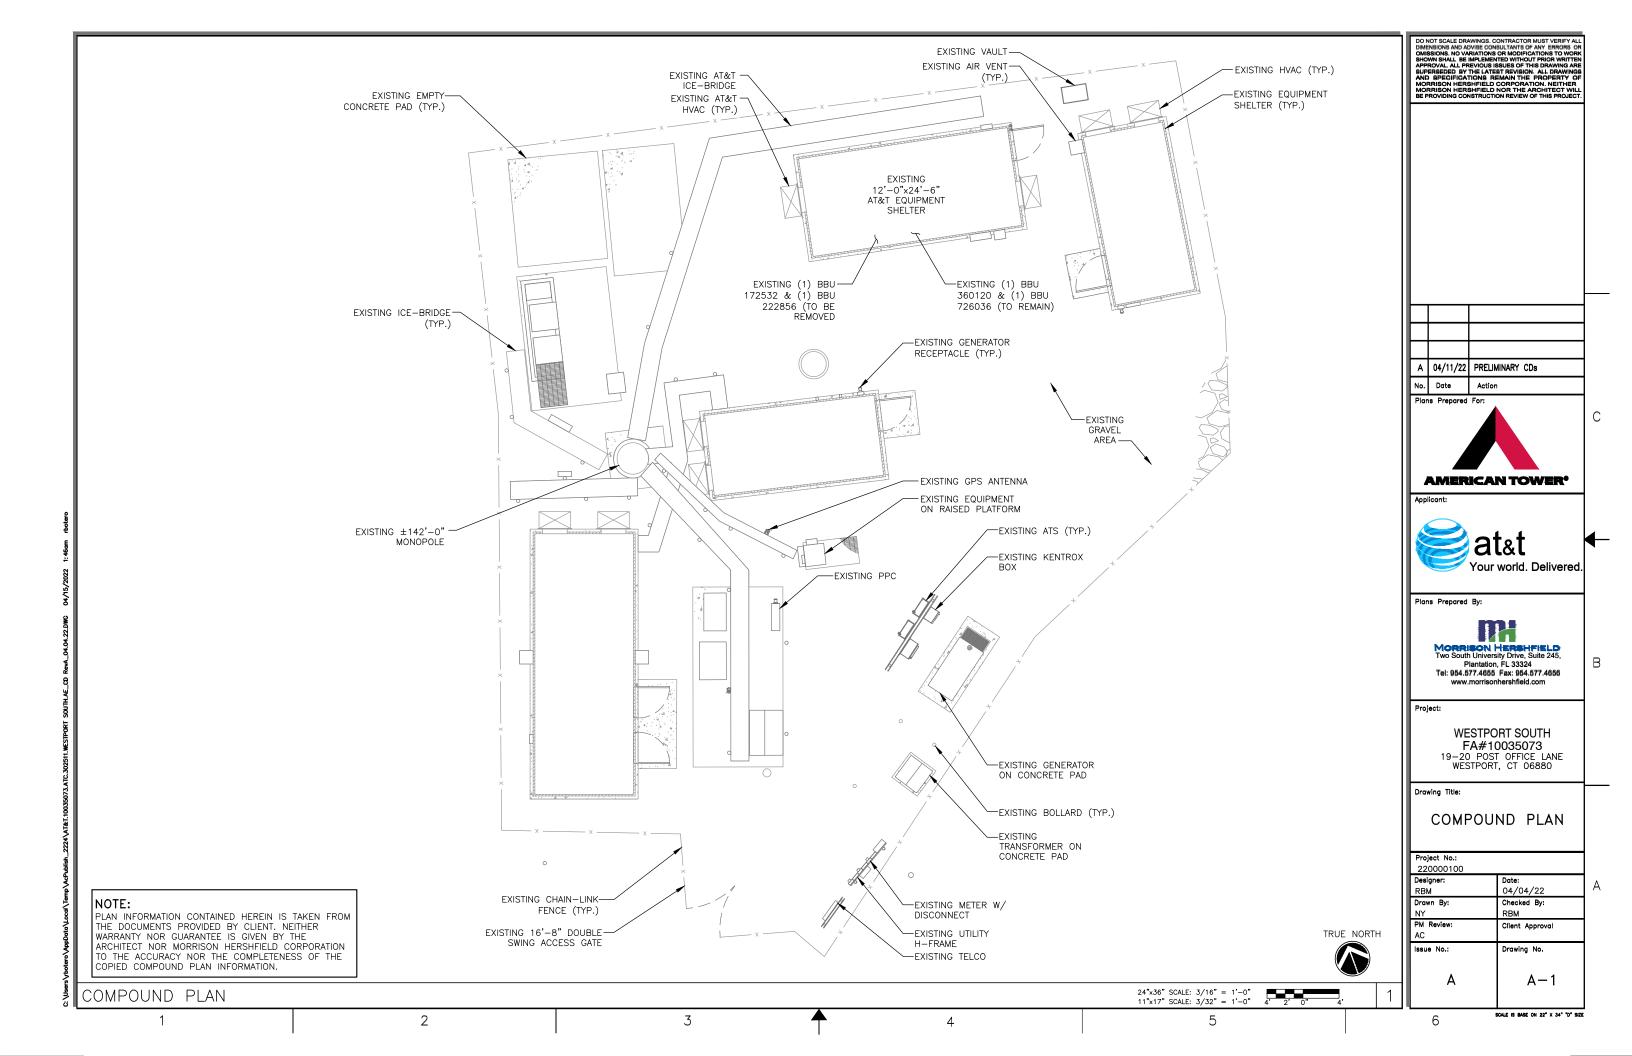

- Remove the existing antenna mount, three (3) antennas, three (3) TMAs, and two (2) DC6;
- Relocate three (3) antennas in position 3, and four (4) RRUs in all sectors;
- Relocate three (3) antennas in position 2;
- Add three (3) 5G C band and three (3) 5G DoD antennas in position 3;
- Add three (3) LTE/5G antennas in position 4; and
- Replace two (2) DC6.