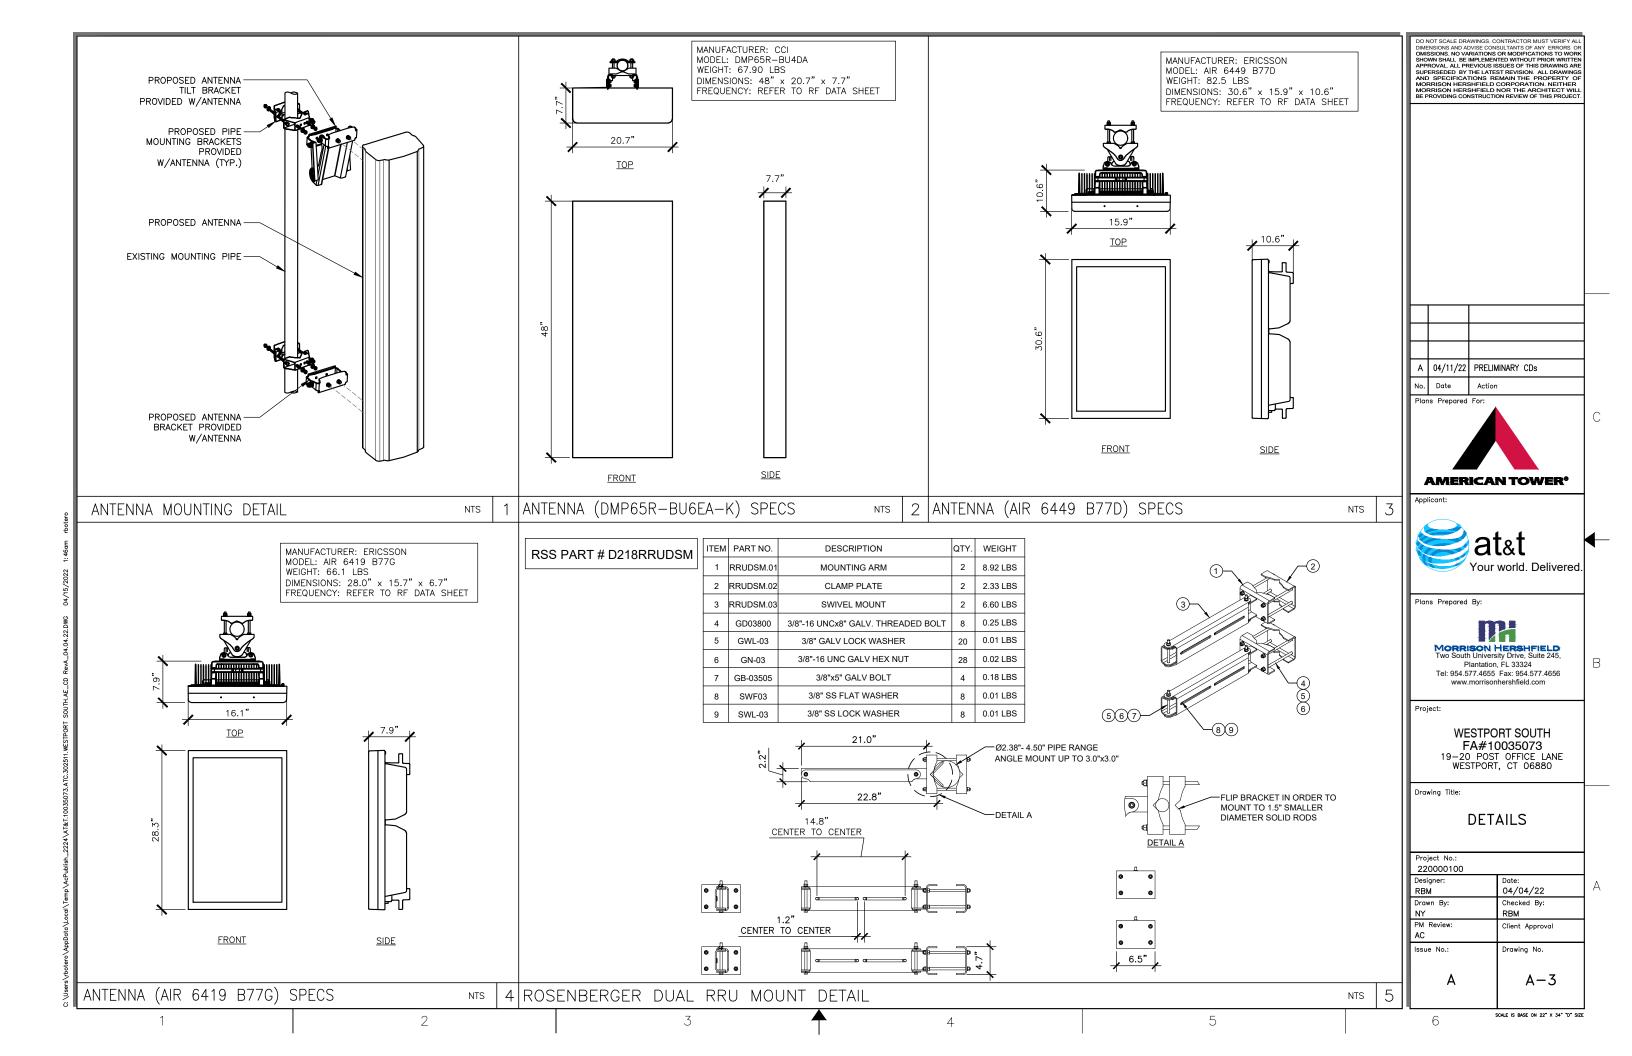

- Remove the existing antenna mount, three (3) antennas, three (3) TMAs, and two (2) DC6;
- Relocate three (3) antennas in position 3, and four (4) RRUs in all sectors;
- Relocate three (3) antennas in position 2;
- Add three (3) 5G C band and three (3) 5G DoD antennas in position 3;
- Add three (3) LTE/5G antennas in position 4; and
- Replace two (2) DC6.