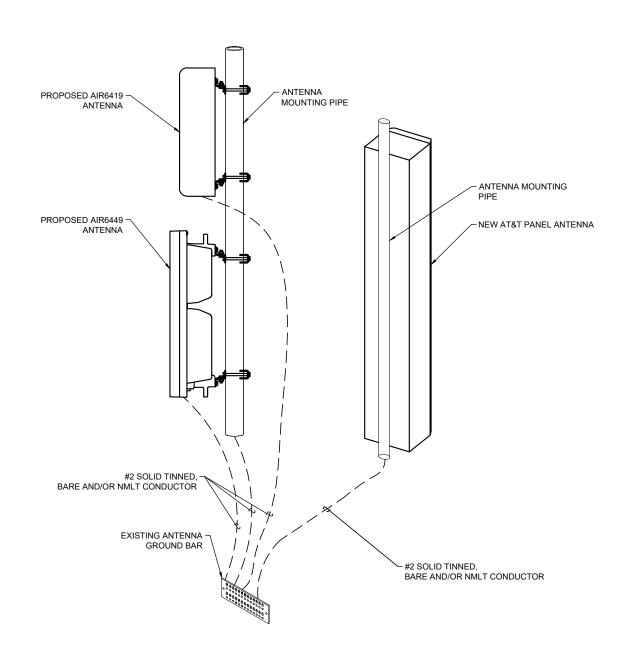

- Remove the existing antenna mount, three (3) antennas, three (3) TMAs, and two (2) DC6;
- Relocate three (3) antennas in position 3, and four (4) RRUs in all sectors;
- Relocate three (3) antennas in position 2;
- Add three (3) 5G C band and three (3) 5G DoD antennas in position 3;
- Add three (3) LTE/5G antennas in position 4; and
- Replace two (2) DC6.