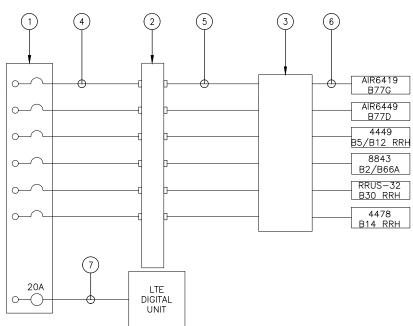

- Remove the existing antenna mount, three (3) antennas, three (3) TMAs, and two (2) DC6;
- Relocate three (3) antennas in position 3, and four (4) RRUs in all sectors;
- Relocate three (3) antennas in position 2;
- Add three (3) 5G C band and three (3) 5G DoD antennas in position 3;
- Add three (3) LTE/5G antennas in position 4; and
- Replace two (2) DC6.