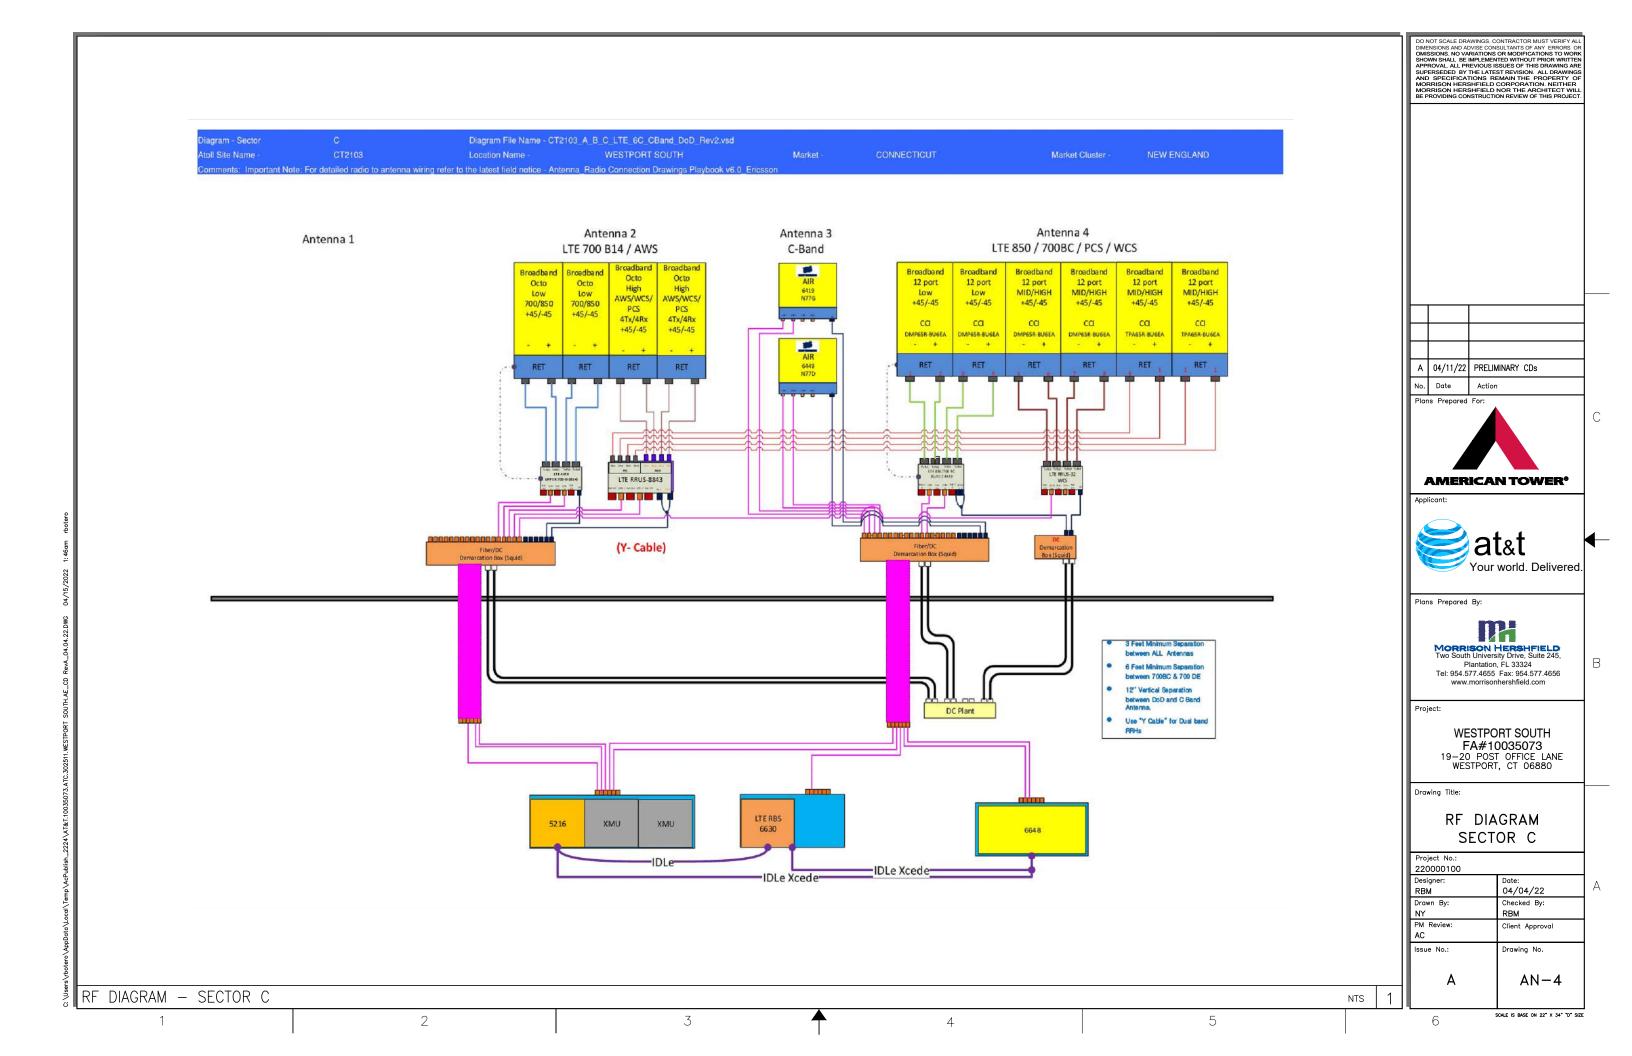

Re: Exempt Modification Application – AT&T Site 13958510
AT&T Mobility Telecommunications Facility @ 20 Post Office Lane, Westport, CT 06880

Dear Ms. Bachman,

New Cingular Wireless, PCS, LLC (dba AT&T) currently maintains antennas on a wireless telecommunications facility on an existing American Tower Corporation (ATC) telecommunications tower at the above referenced address. AT&T desires to modify its existing equipment as described in the attached Construction Drawings:

- Remove the existing antenna mount, three (3) antennas, three (3) TMAs, and two (2) DC6;
- Relocate three (3) antennas in position 3, and four (4) RRUs in all sectors;
- Relocate three (3) antennas in position 2;
- Add three (3) 5G C band and three (3) 5G DoD antennas in position 3;
- Add three (3) LTE/5G antennas in position 4; and
- Replace two (2) DC6.