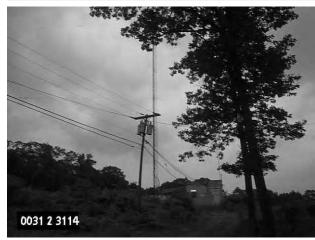

### VIA ELECTRONIC AND FEDERAL EXPRESS

Melanie A. Bachman, Executive Director Connecticut Siting Council 10 Franklin Square New Britain, CT 06051

New Cingular Wireless PCS, LLC ("AT&T") Notice of Exempt Modification Emergency Back-up Generator 3114 Albany Avenue, West Hartford, CT 06117 Lat.: 41.79680310; Long.: -072.79683190

Dear Ms. Bachman:

This letter and enclosures are respectfully submitted on behalf of New Cingular Wireless PCS, LLC ("AT&T"). AT&T currently maintains its wireless telecommunications facility on the existing tower located at 3114 Albany Avenue in the Town of West Hartford, Connecticut. The underlying property and is owned by Educational Media Foundation and the tower structure is owned by SBA GC Towers, LLC. AT&T submits this letter and enclosures to the Connecticut Siting Council ("Council") to notify the Council of AT&T's intent to perform modifications to the existing facility that do not have substantial adverse environmental effects and thus do not require a certificate pursuant to Section 16-50k of the Connecticut General Statutes.

AT&T intends to install one (1) new Generac 30kW Diesel Generator within the existing grade-level fenced equipment compound as demonstrated on the plans enclosed as Attachment 1. AT&T's existing facility supports its FirstNet program which provides first responders with priority access to AT&T's network to ensure adequate communication capabilities in the event of emergency. AT&T's proposed generator will ensure that critical communication capability for first responders and the public are not lost in the event of a loss of power.