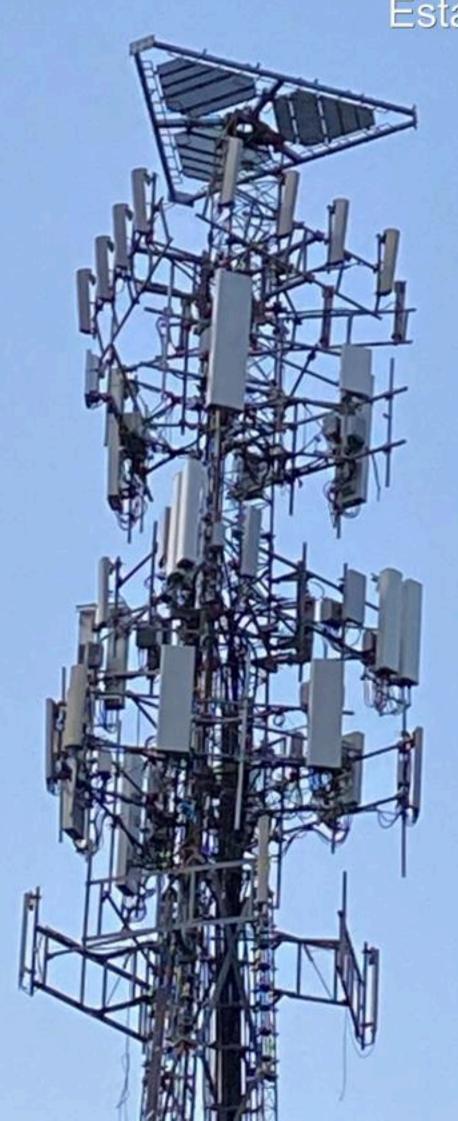

Latitude 41° 21' 16.70" N, Longitude 72° 9' 1.60" W

**Wireless Telecommunications Facility** 

Dear Robert Brodka,

I, Chad Tuttle, P.E., a registered professional engineer in the state of Connecticut with Registration No. 23924, have examined site photographs provided by the client, dated July 20, 2022, for the Wireless Telecommunications Facility referenced above. Based on the photographs provided; As Built drawings certified by Bobby Clark of KMM Telecommunications Corp., dated August 9, 2022; and the construction drawings by Tectonic dated July 29, 2021; I hereby certify that to the best of my knowledge, information, and belief all constructed improvements are in substantial compliance with the permitted construction plans approved by the Town of Waterford (last revised July 29, 2021) and that said improvements meet the intent of the applicable Codes listed on said plans (e.g. 2018 CT SBC and NEC 2017).

Chad Tuttle, P.E.
Connecticut Professional Engineer #23924

Red:jul. 20, 2022 8:27:19 p.m. EDT Local:jul. 20, 2022 8:27:19 p.m. EDT N 41° 21′ 16.882″, W 72° 9′ 1.764″ Waterford CT 06385 Estados Unidos