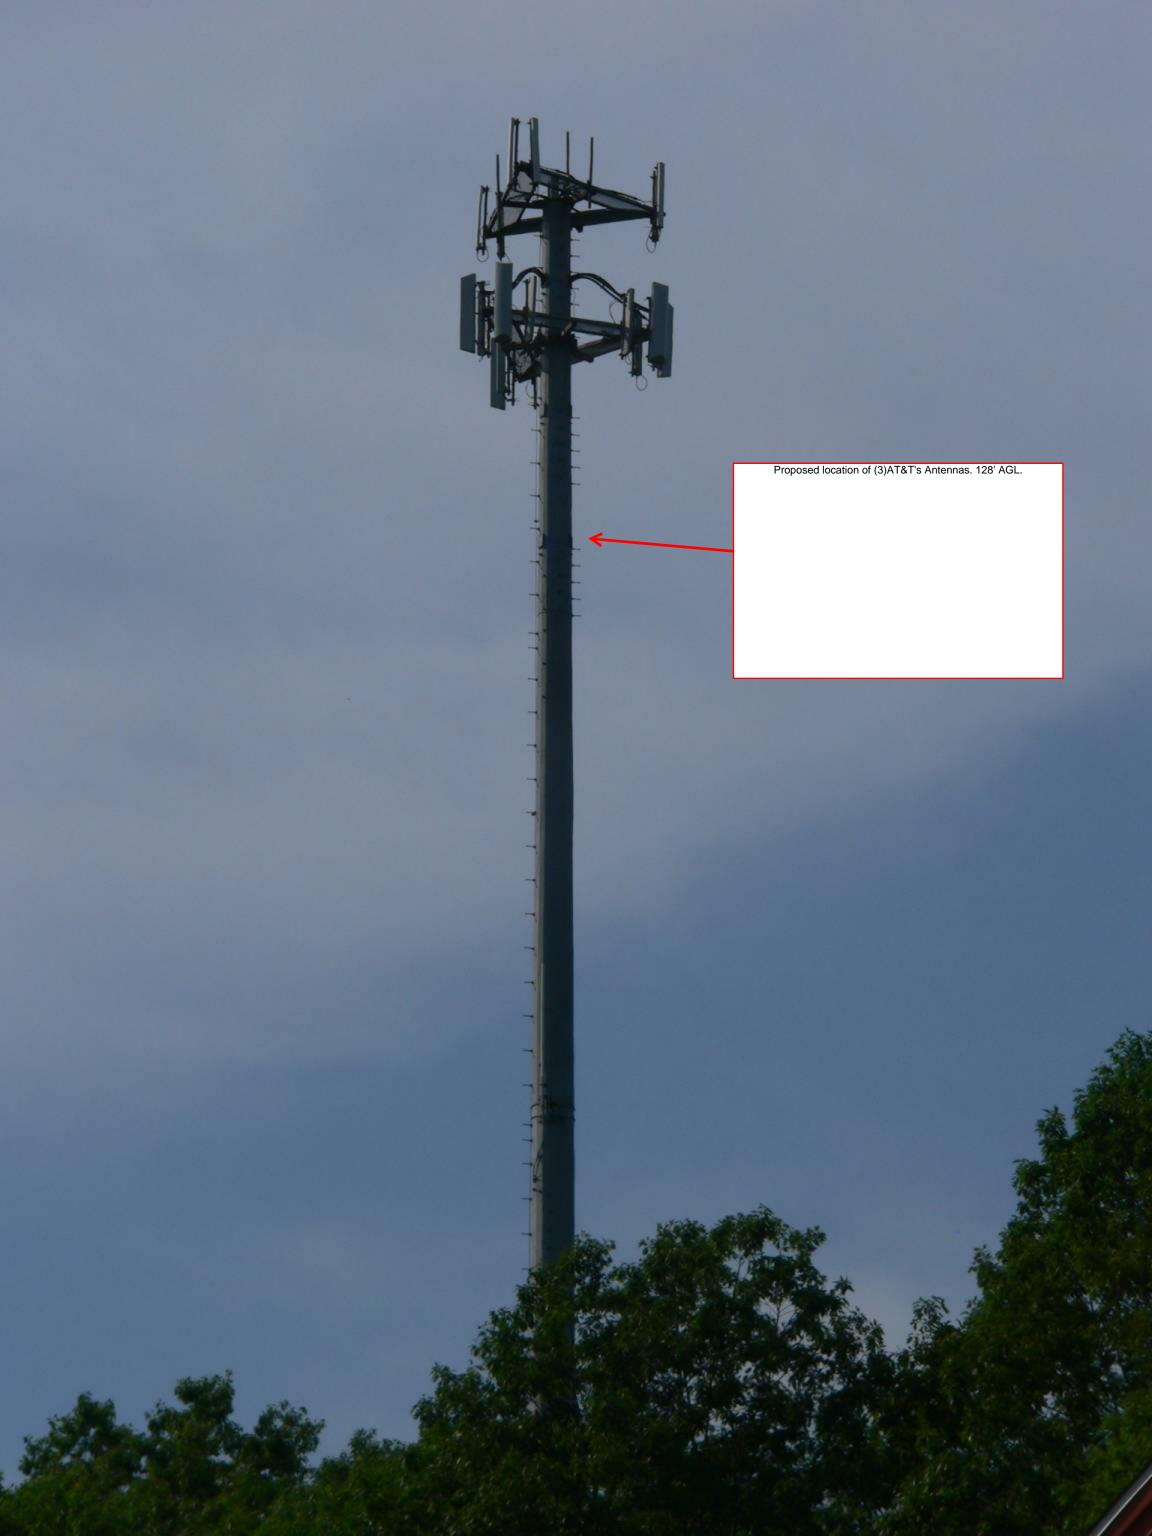

Hi Brennan,

Attached to this email is a copy of the Tower Share Filing that will arrive at your office shortly. Also attached to the email is the Letter of Authorization, Construction Drawing, Structural Analysis, and EME report. Please let me know if you need anything additional.