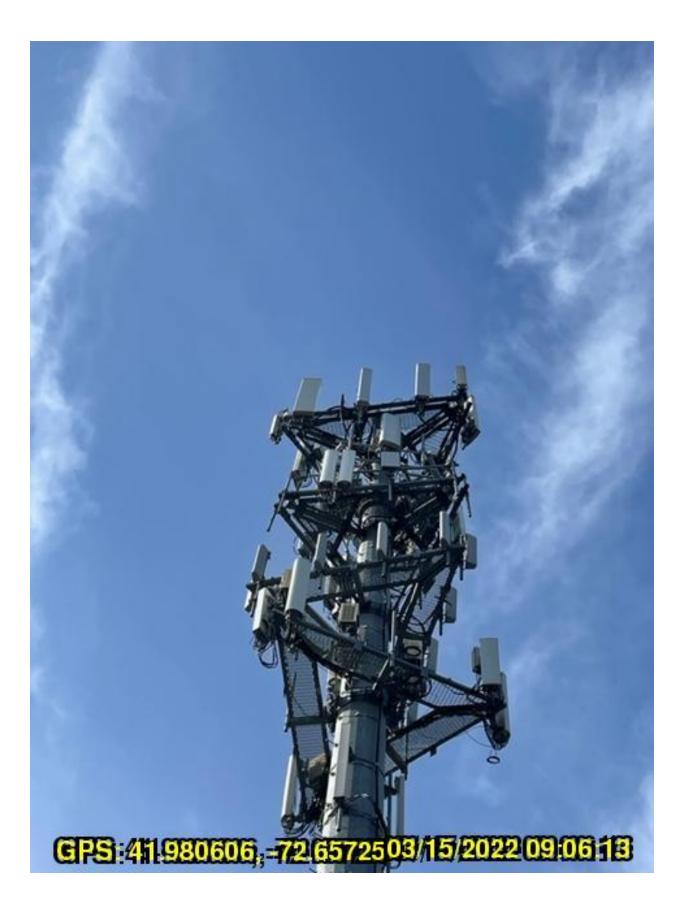

## **CROWN CASTLE**

1800 West Park Drive, Westborough, MA 01581 CrownCastle.com

March 16, 2022

| Mr. Robert Brodka<br>Crown Castle<br>2000 Corporate Drive<br>Canonsburg, PA 15317<br>(724) 416-2000 | 1717 S. Воц<br>Tulsa, OK 7<br>(918) 587-46                                                            | MTS Engineering, P.L.L.C.<br>1717 S. Boulder, Suite 300<br>Tulsa, OK 74119<br>(918) 587-4630<br>btwo@btgrp.com |  |
|-----------------------------------------------------------------------------------------------------|-------------------------------------------------------------------------------------------------------|----------------------------------------------------------------------------------------------------------------|--|
| Subject:                                                                                            | Construction Completion Letter                                                                        |                                                                                                                |  |
| Carrier Designation:                                                                                | Site Name:                                                                                            | Suffield 2 CT                                                                                                  |  |
| Engineering Firm Designation:                                                                       | Project Number:                                                                                       | 151123.002.01                                                                                                  |  |
| Site Data:                                                                                          | 44 FFyler Place, Suffield, CT 06078<br>Latitude <i>41.980374°</i> , Longitude -72.657313°<br>Monopole |                                                                                                                |  |

Dear Mr. Brodka,

*B&T Engineering* is pleased to submit this "**Construction Completion Letter**" regarding the above-mentioned Monopole.

We reviewed the photographs of the telecommunications equipment installed on the Monopole, taken on March 3, 2022. Based on the photographs provided, As-Built drawings dated March 10, 2022, and construction drawings by B+T Group dated November 3, 2021, this telecommunications site has the following antennas and associated equipment installed in three sectors of the Monopole.

- (3) New Antennas
- (6) New Radios

The quantities and types of antennas and associated equipment from the photographs are in structural compliance, therefore, it is our opinion that the antennas and associated equipment were properly installed.