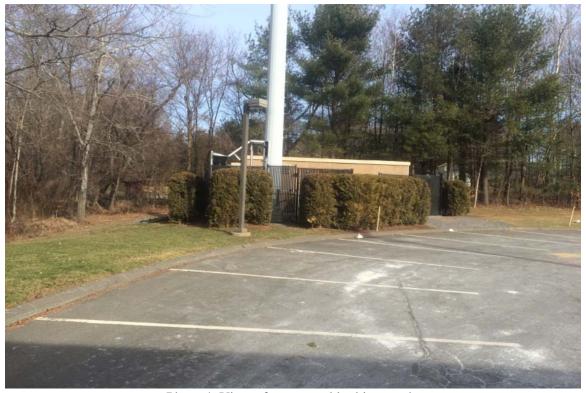

Verizon Wireless Simsbury NW Facility 344 Firetown Road, Simsbury, Connecticut Photos taken on January 22, 2016

Photo 3: View of compound area looking west.

Photo 4: View of compound looking north.

Verizon Wireless Simsbury NW Facility 344 Firetown Road, Simsbury, Connecticut Photos taken on January 22, 2016