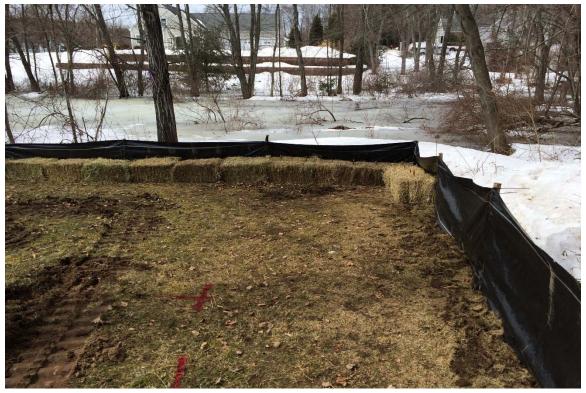

**Enclosure: Photo Documentation** 

Verizon Wireless Simsbury NW Facility 344 Firetown Road, Simsbury, Connecticut Photos taken on January 22, 2016

Photo 1: View of level spreader looking north.

Photo 2: View of level spreader looking north.