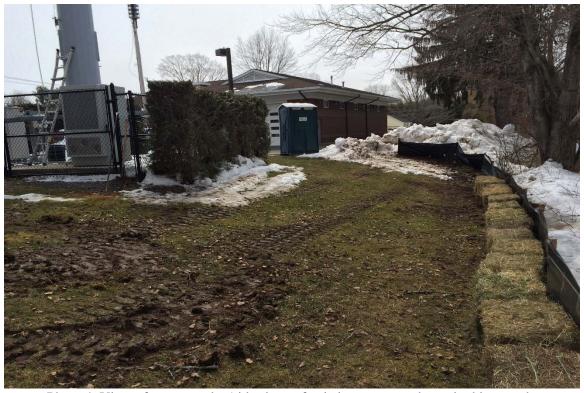

Verizon Wireless Simsbury NW Facility 344 Firetown Road, Simsbury, Connecticut Photos taken on January 22, 2016

Photo 3: View of compound area looking west.

Photo 4: View of compound looking north.

Verizon Wireless Simsbury NW Facility 344 Firetown Road, Simsbury, Connecticut Photos taken on January 22, 2016