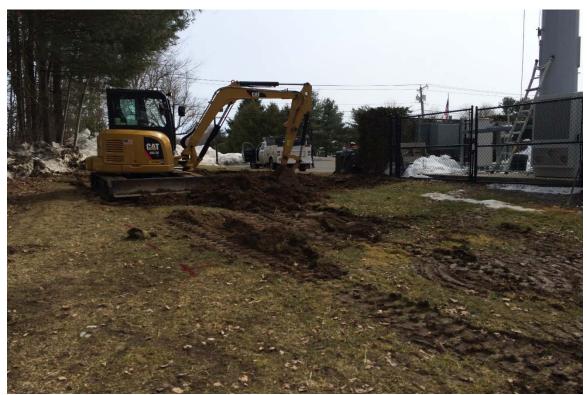

Verizon Wireless Simsbury NW Facility 344 Firetown Road, Simsbury, Connecticut Photos taken on January 22, 2016

Photo 3: View of compound area looking west.

Photo 4: View of compound looking north.

Verizon Wireless Simsbury NW Facility 344 Firetown Road, Simsbury, Connecticut Photos taken on January 22, 2016