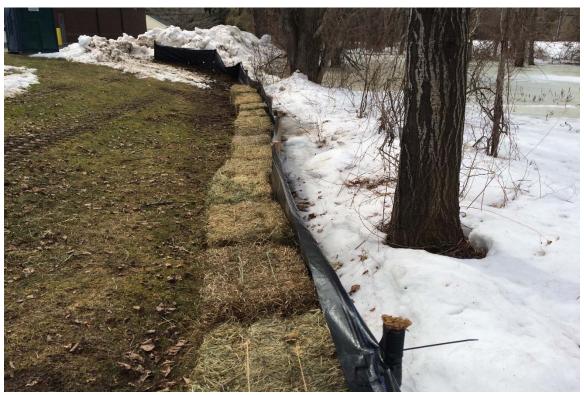

**Enclosure: Photo Documentation** 

Verizon Wireless Simsbury NW Facility 344 Firetown Road, Simsbury, Connecticut Photos taken on January 22, 2016

Photo 1: View of level spreader looking north.

Photo 2: View of level spreader looking north.