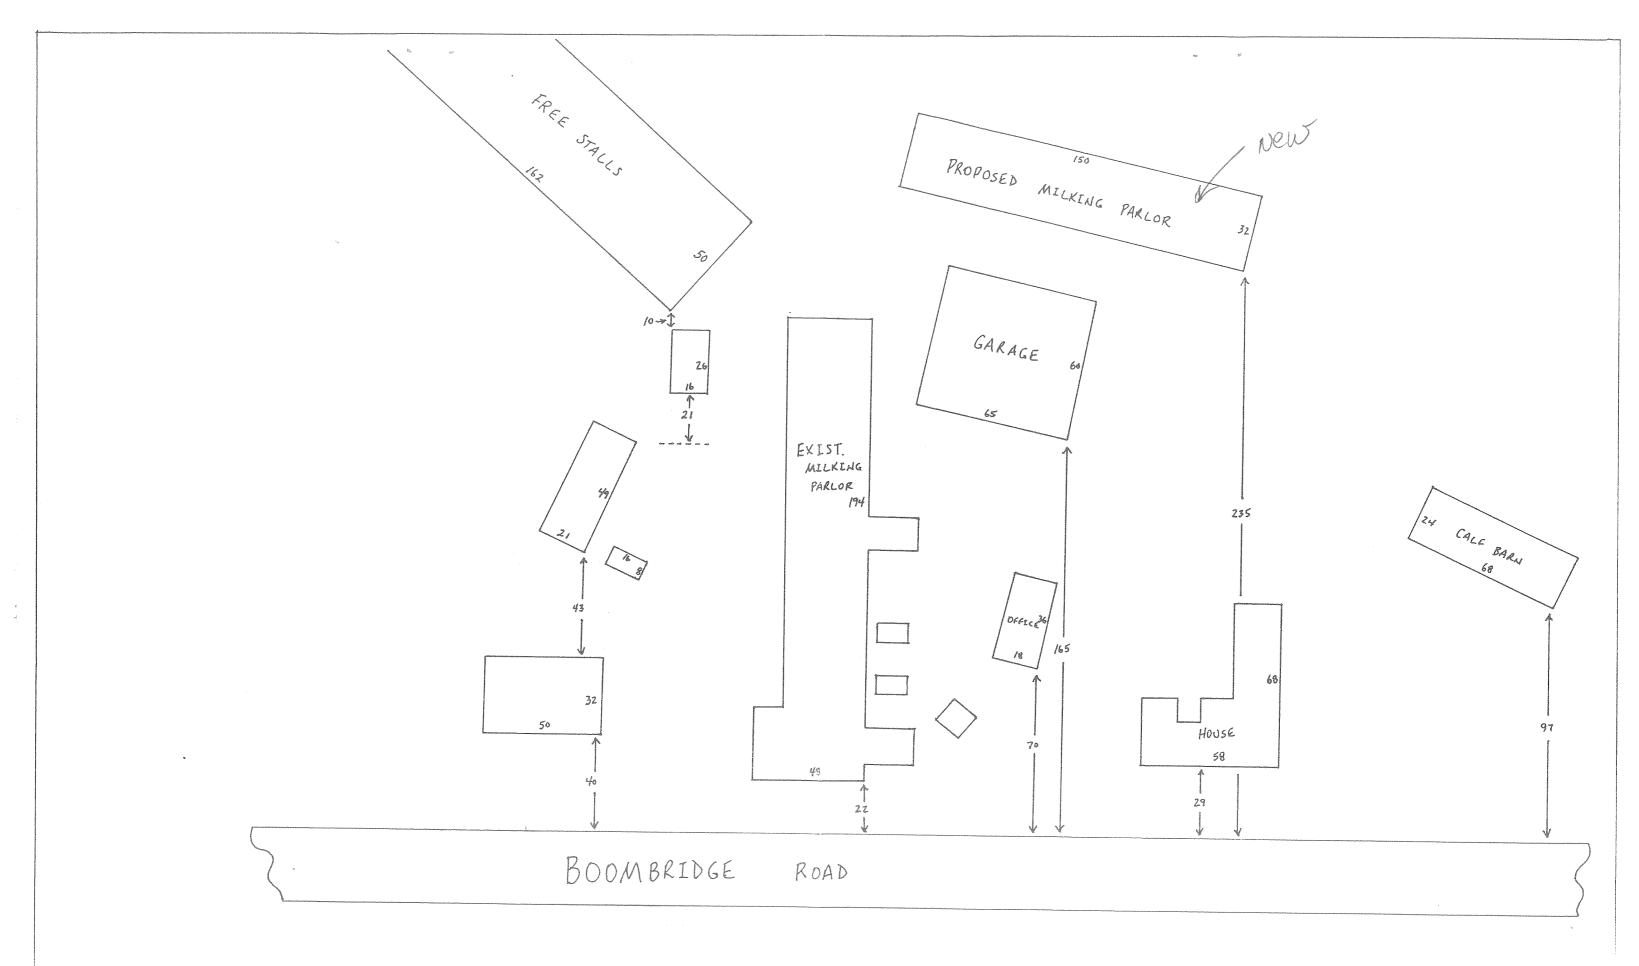

## ZONING PERMIT APPLICATION TOWN OF NORTH STONINGTON

Application is hereby made for a zoning permit for the purpose described herein and shown in accompanying site and/or plot plan conforming with the requirements of the North Stonington Zoning Regulations and is made a part of this application.

| APPLICANT(S) <u>George Mattern</u>                                                                                                                          |                                                                                                                |
|-------------------------------------------------------------------------------------------------------------------------------------------------------------|----------------------------------------------------------------------------------------------------------------|
| ADDRESS Elmdale Rd. Carterberry                                                                                                                             |                                                                                                                |
| PROPERTY OWNER(S) . Lewis Farm                                                                                                                              |                                                                                                                |
| ADDRESS Boombridge Rd                                                                                                                                       | PHONE                                                                                                          |
| ADDRESS Boombridge Rd  LOCATION OF THE PROPERTY 337 Boombrid                                                                                                | ge.                                                                                                            |
| (indicate road name; lot number; private road; subdiv. name, lot no.; distance no                                                                           | carest intersecting road                                                                                       |
| LOT SIZE Soot sq. ft./acres LOT FRONT WIDTH                                                                                                                 |                                                                                                                |
| ZONE DISTRICT:  R-P R-E R-V R-S (seasonal use)                                                                                                              | R-S (year around use)                                                                                          |
| The permit request is listed in the Table of Use Regulations                                                                                                | under:                                                                                                         |
|                                                                                                                                                             | Y FACILITIES #                                                                                                 |
| AGRICULTURAL # 403.3 RETAIL &                                                                                                                               |                                                                                                                |
|                                                                                                                                                             |                                                                                                                |
| Details of the purposed use applied for:                                                                                                                    |                                                                                                                |
| 32' x150' Millang Parlor Barn                                                                                                                               | uga nggagar ng a gamannog nga nasa nganagam pumoganiga naja nga nga nga nga nga nga nga naganaga naga naga nag |
|                                                                                                                                                             |                                                                                                                |
|                                                                                                                                                             |                                                                                                                |
| This application is accompanied by a fee of \$ 20.00                                                                                                        |                                                                                                                |
| DATE 1/16/87 SIGNATURE OF APPLICANT Segre                                                                                                                   | Metter SEAAL CONTRACTOR                                                                                        |
| Annalated by the Taxing Enlargement Allican                                                                                                                 |                                                                                                                |
| ZONING PERMIT  APPROVED (This permit is valid for twelve (12) months from the date of approval)                                                             | DENIED                                                                                                         |
| CONDITION(S) OF APPROVAL OR REASON(S) DENIED                                                                                                                |                                                                                                                |
|                                                                                                                                                             | 2/10/1                                                                                                         |
| DATE 1/487 ZONING ENFORCEMENT OFFICER This permit is issued on the basis of this application and accompanying site/plot plan complying                      | with the North Stonington Zoning Regulati                                                                      |
| Other permits may be required, such as those concerning wetlands, building codes, water and sewa additional permits is the responsibility of the applicant. | nge, and fire protection. Obtaining the                                                                        |

LEWIS FARM
BOOMBRIDGE RD.
NORTH STONINGTON, CT
DR. 84. GERAGE APARTMENT

SCALE 1"= 40"