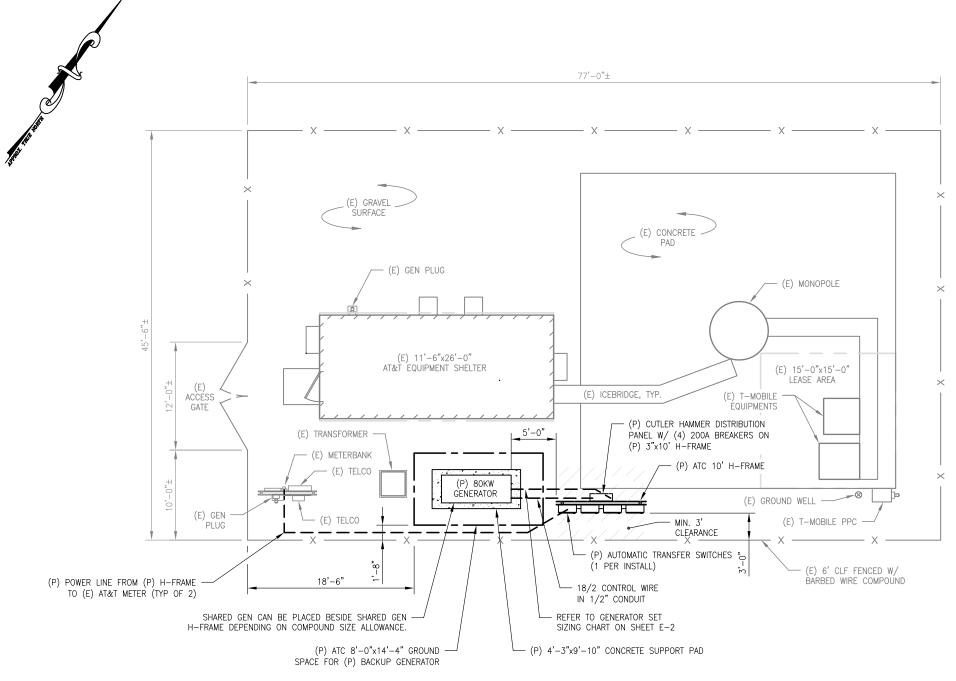

In an effort to further enhance multiple tenant's network reliability, ATC intends to modify its facility by installing a new diesel-fueled generator outside in a designated 8'x14'-4" ground space. The generator incorporates a built-in fuel tank as part of the unit. The diesel fuel tanks are double walled for added safety and will be filled by a licensed fuel filling company. (See Facility Compound Plan attached).

- 1) The proposed modification will not result in an increase in the height of the existing tower.
- 2) The generator and attached fuel tank will remain entirely within the limits of the leased area. The modifications therefor, will not require the extension of the boundary.

- 3) The proposed modification does not increase the noise levels at the boundary by six(6) decibels or more under normal conditions. Proposed modification is only used during emergency power failure.
- 4) The installation of a new generator and attached fuel tank will not change, in any way, radio frequency (RF) emissions at the facility.
- 5) The facility has received all municipal zoning approvals and building permits. (Regs., Conn. State Agencies Section 16-50j-72))

Site Plan

ELECTRICAL CONTRACTOR SHALL MAINTAIN FACTORY RECOMMENDED CLEARANCES FOR GENERATOR, OR 48" CLEAR ON EACH SIDE OF GENERATOR AND 36" CLEAR ON EACH SIDE OF H-FRAME. CLEARANCES MAY OVERLAP.

1 SITE PLAN
SCALE: 3/32" = 1'-0"