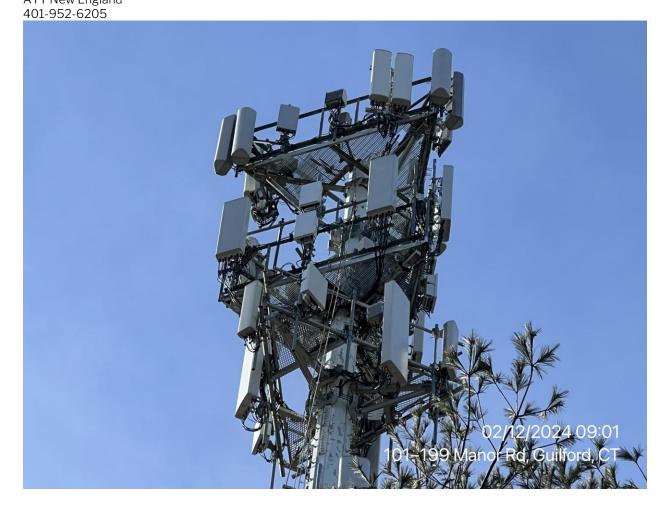

From: Aja Chase <aja.chase@ericsson.com>
Sent: Wednesday, March 6, 2024 11:56 AM
To: CSC-DL Siting Council <Siting.Council@ct.gov>

**Subject:** EM-AT&T-060-220609

Good Morning CSC,

Please accept this email as confirmation construction is complete on the site listed below. A photo of the overall work completed is attached, please reach out with any questions!

|          |             |                |          |       | EM-AT&T-060- |
|----------|-------------|----------------|----------|-------|--------------|
| CTL02030 | MRCTB055947 | 145 MANOR ROAD | GUILFORD | 06437 | 220609       |