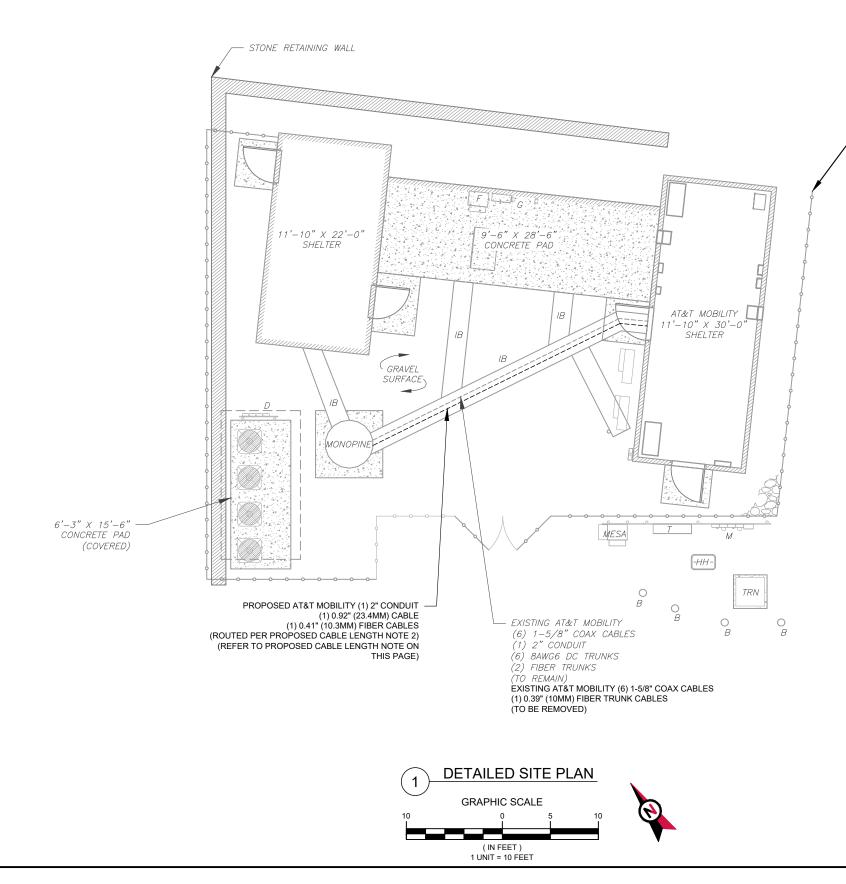

Dear Mr. Costa,

For the above referenced site, AT&T has proposed installation of nine (9) new antennas, one (1) DC9 surge suppression unit and relocating fifteen (15) Remote radio units (RRUs) at a centerline height of 67'-0" AGL

1. RRUs were install on dual mounting brackets rather then stacking on the proposed equipment pipe.

Based upon the inspection of the As-Built photographs, it is the professional opinion of Colliers Engineering & Design, CT, P.C. that all work has been installed and is in compliance with codes and standards per the approved Construction Drawings and the discrepancies listed above are approved.