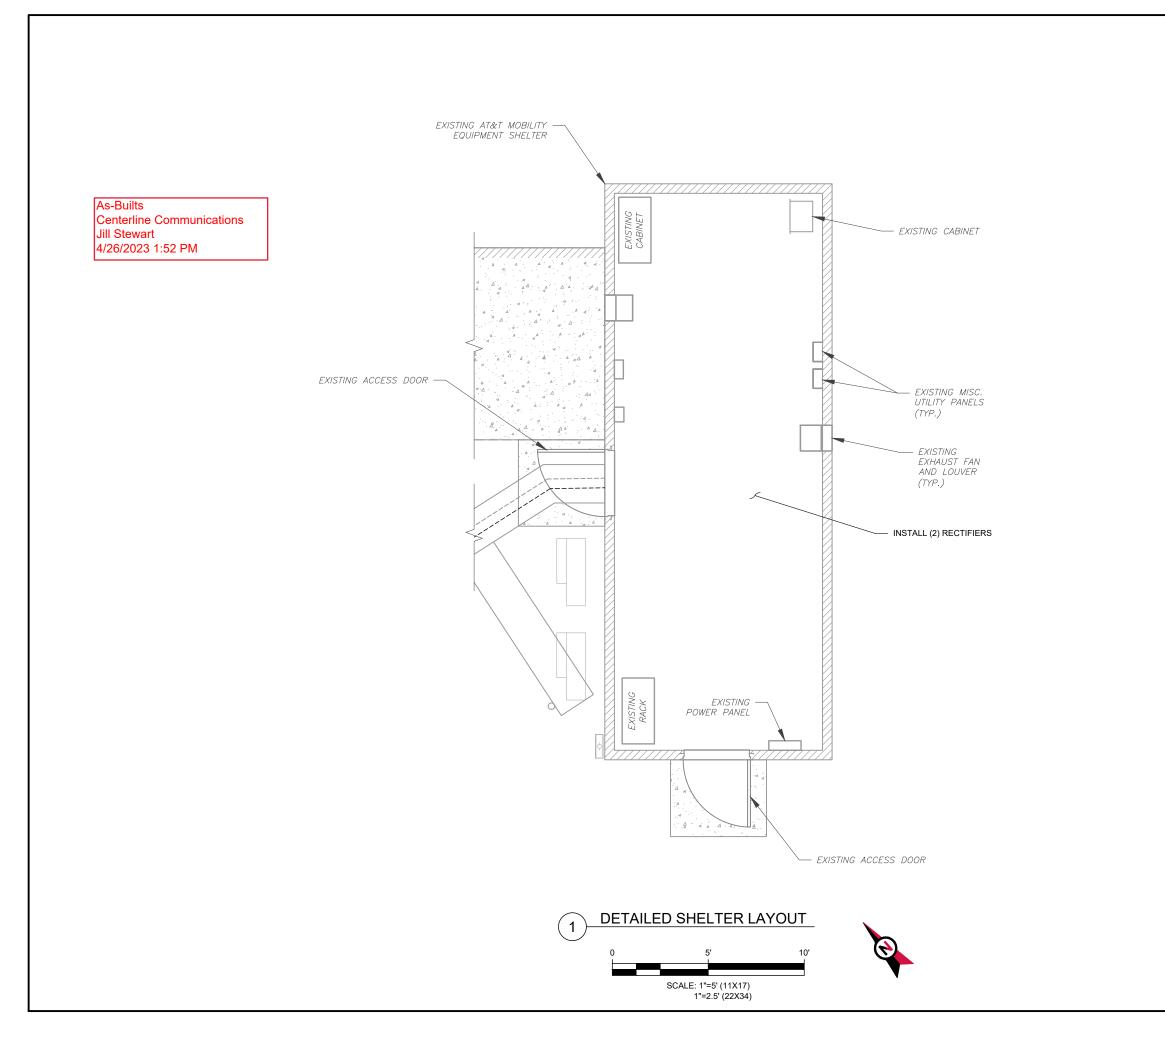

1. RRUs were install on dual mounting brackets rather then stacking on the proposed equipment pipe.

Based upon the inspection of the As-Built photographs, it is the professional opinion of Colliers Engineering & Design, CT, P.C. that all work has been installed and is in compliance with codes and standards per the approved Construction Drawings and the discrepancies listed above are approved.

This evaluation of the As-Built condition is based solely on the provided As-Built photographs. Any equipment that has been installed after the As-Built photographs were taken is not part of this evaluation. Further, any equipment that has been installed, but was not captured in the provided As-Built photographs, is not part of this evaluation. Colliers Engineering & Design, CT, P.C. reserves the right to amend this evaluation if more information is provided.