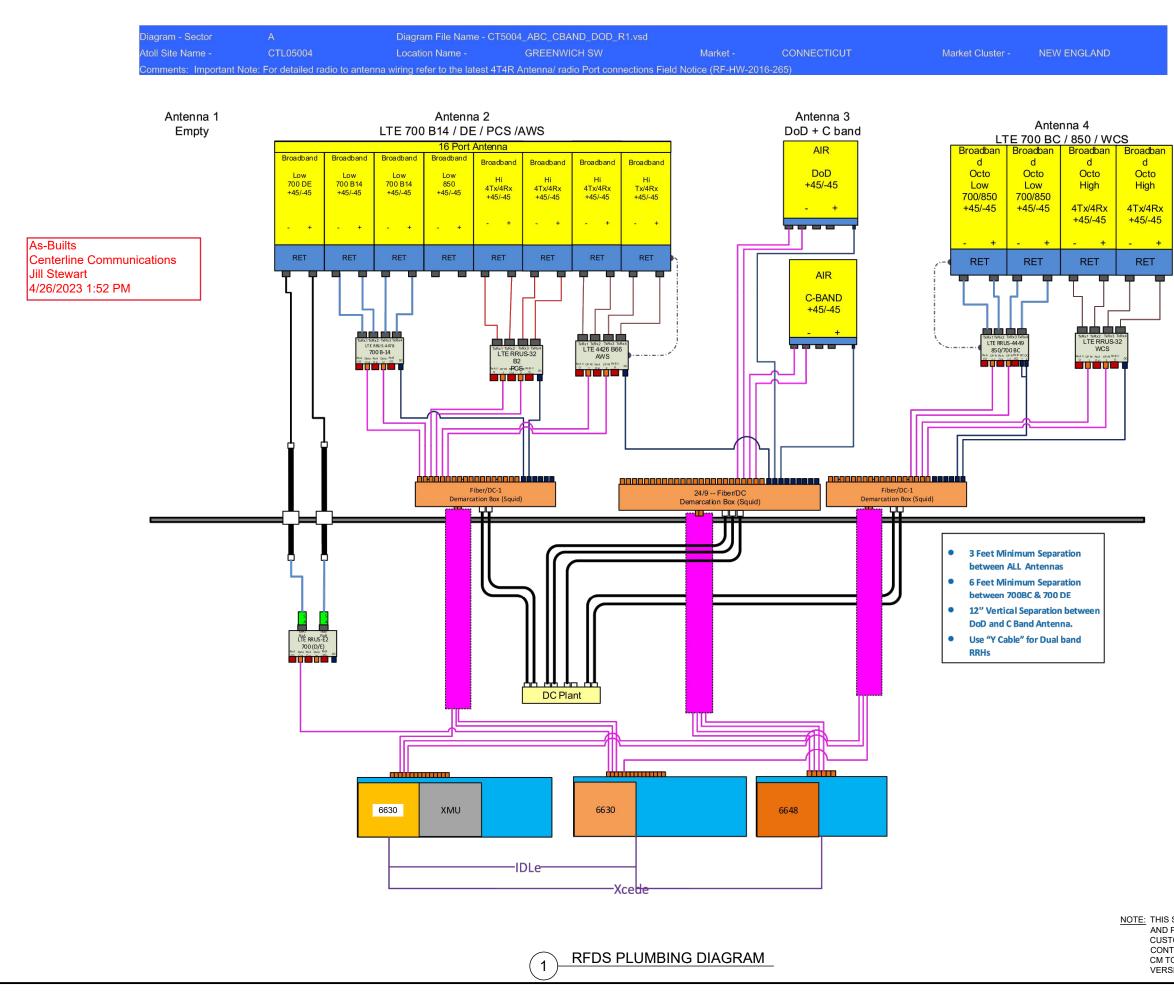

Colliers Engineering & Design, CT, P.C. has been provided with As-Built photographs by Centerline Communications, dated March 21, 2023. The As-Built photographs, which are included, accurately depict the final installation of the AT&T equipment and antenna mounts. Colliers Engineering & Design, CT, P.C. found the following discrepancies:

1. RRUs were install on dual mounting brackets rather then stacking on the proposed equipment pipe.

Based upon the inspection of the As-Built photographs, it is the professional opinion of Colliers Engineering & Design, CT, P.C. that all work has been installed and is in compliance with codes and standards per the approved Construction Drawings and the discrepancies listed above are approved.