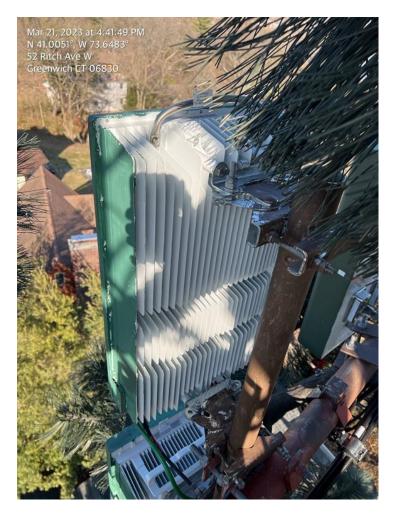

Colliers Engineering & Design, CT, P.C. has been provided with As-Built photographs by Centerline Communications, dated March 21, 2023. The As-Built photographs, which are included, accurately depict the final installation of the AT&T equipment and antenna mounts. Colliers Engineering & Design, CT, P.C. found the following discrepancies:

1. RRUs were install on dual mounting brackets rather then stacking on the proposed equipment pipe.

Based upon the inspection of the As-Built photographs, it is the professional opinion of Colliers Engineering & Design, CT, P.C. that all work has been installed and is in compliance with codes and standards per the approved Construction Drawings and the discrepancies listed above are approved.