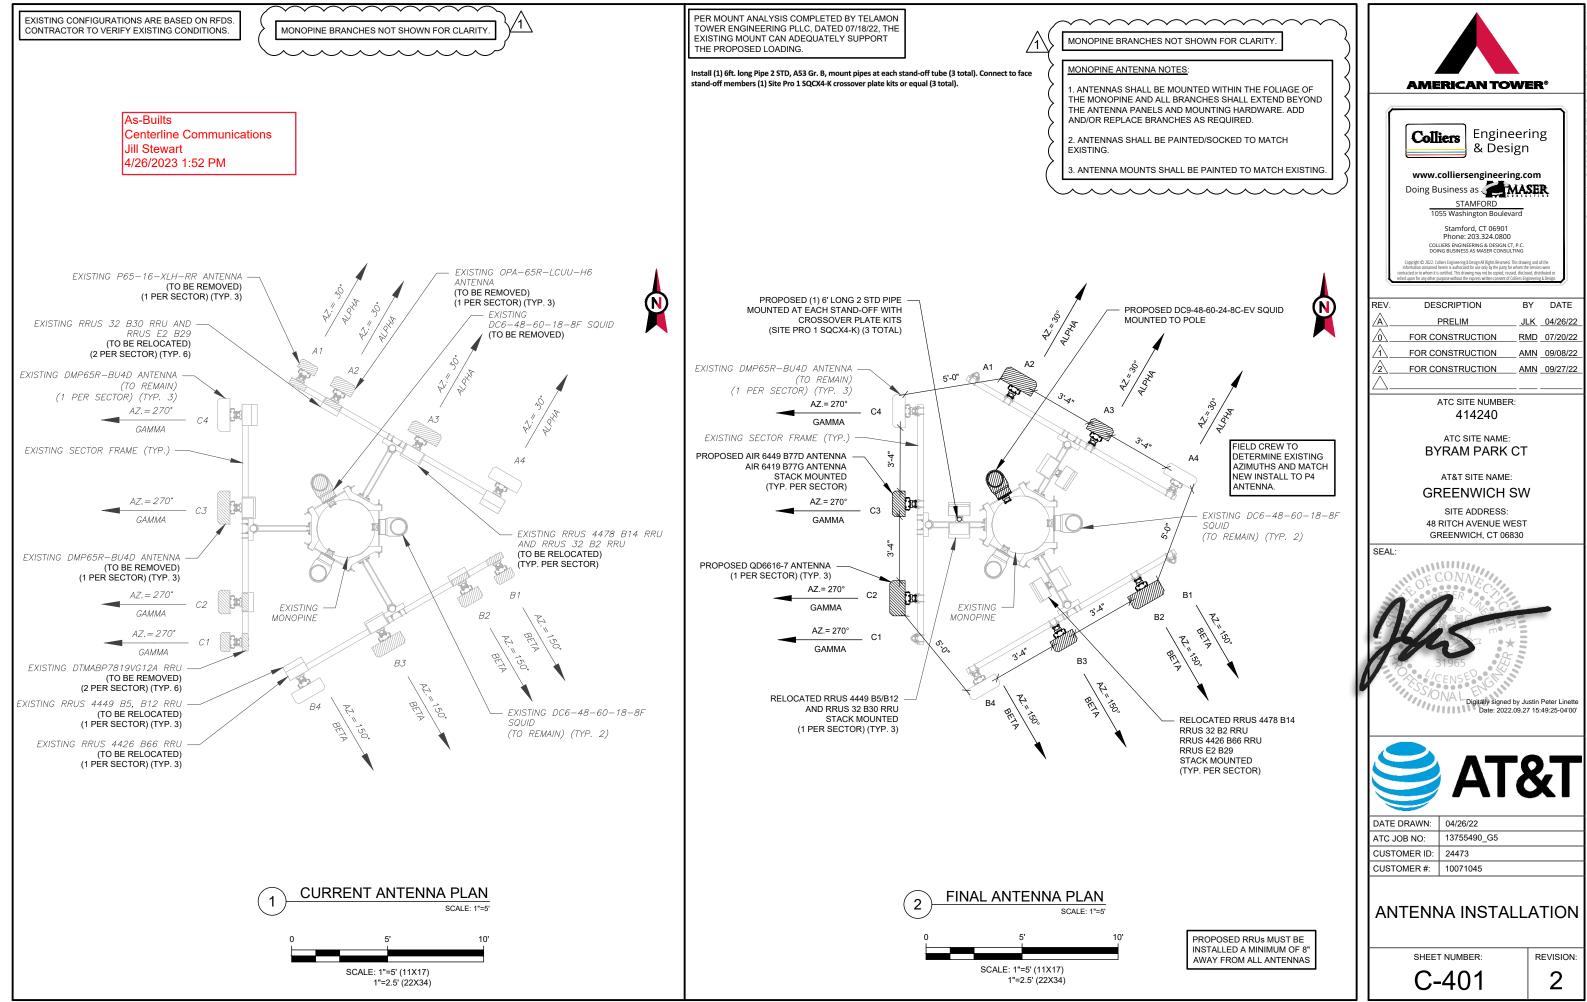

Dear Mr. Costa,

For the above referenced site, AT&T has proposed installation of nine (9) new antennas, one (1) DC9 surge suppression unit and relocating fifteen (15) Remote radio units (RRUs) at a centerline height of 67'-0" AGL

Colliers Engineering & Design, CT, P.C. has based their review on the following document in completing this report:

- As-Built photographs provided by Centerline Communications, dated March 21, 2023.
- As-Built Construction Drawings provided by Centerline Communications, dated March 26, 2023.
- Construction Drawings prepared by Colliers Engineering & Design, CT, P.C, dated September 27, 2022.

Colliers Engineering & Design, CT, P.C. has been provided with As-Built photographs by Centerline Communications, dated March 21, 2023. The As-Built photographs, which are included, accurately depict the final installation of the AT&T equipment and antenna mounts. Colliers Engineering & Design, CT, P.C. found the following discrepancies:

1. RRUs were install on dual mounting brackets rather then stacking on the proposed equipment pipe.

Based upon the inspection of the As-Built photographs, it is the professional opinion of Colliers Engineering & Design, CT, P.C. that all work has been installed and is in compliance with codes and standards per the approved Construction Drawings and the discrepancies listed above are approved.