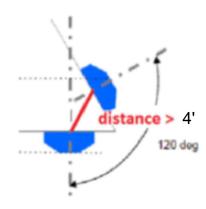

1. RRUs were install on dual mounting brackets rather then stacking on the proposed equipment pipe.

Based upon the inspection of the As-Built photographs, it is the professional opinion of Colliers Engineering & Design, CT, P.C. that all work has been installed and is in compliance with codes and standards per the approved Construction Drawings and the discrepancies listed above are approved.