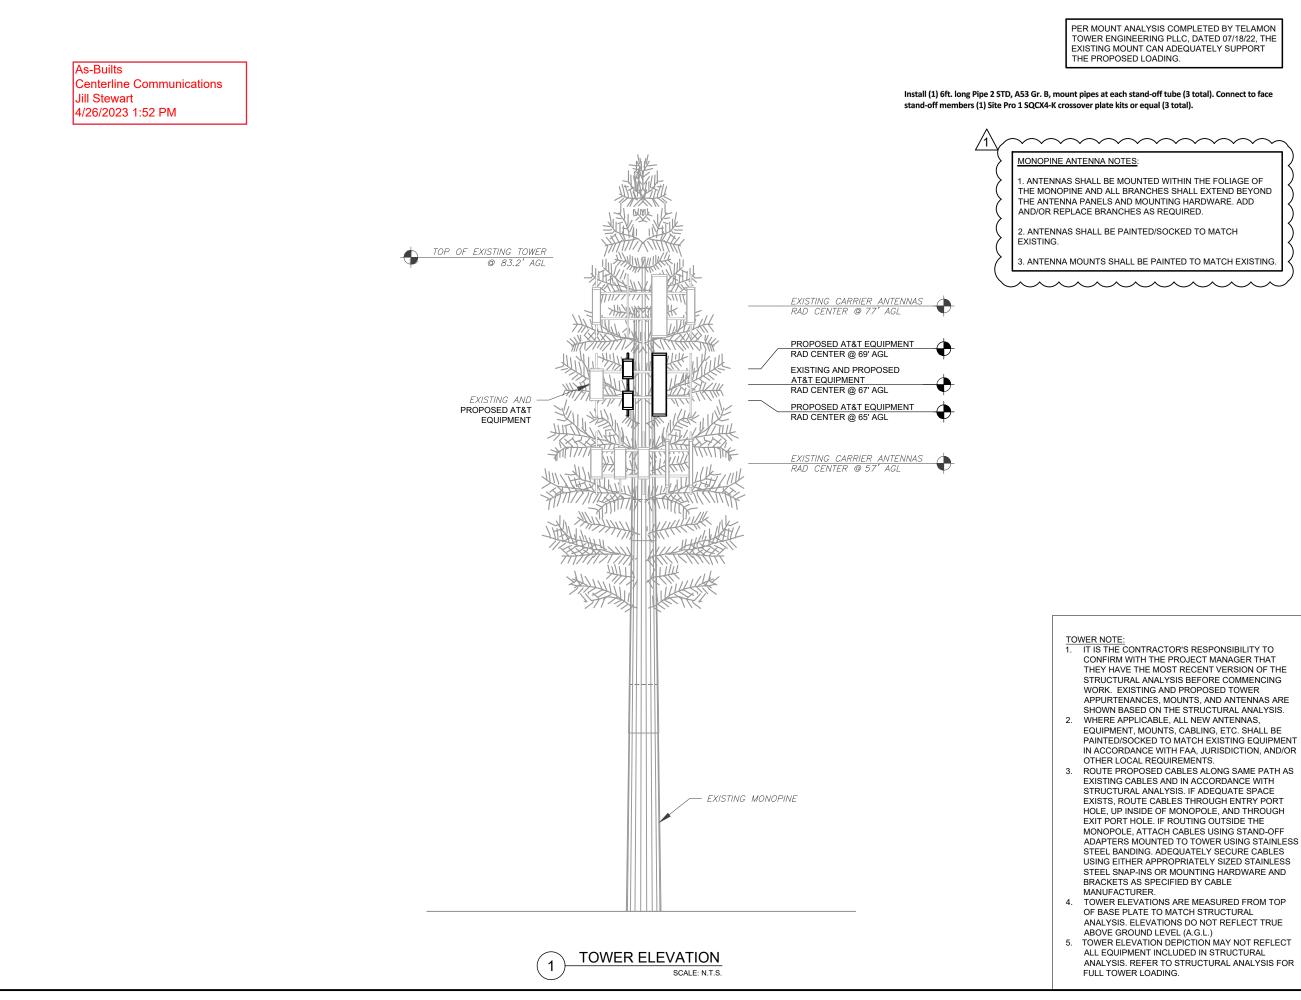

Dear Mr. Costa,

For the above referenced site, AT&T has proposed installation of nine (9) new antennas, one (1) DC9 surge suppression unit and relocating fifteen (15) Remote radio units (RRUs) at a centerline height of 67'-0" AGL