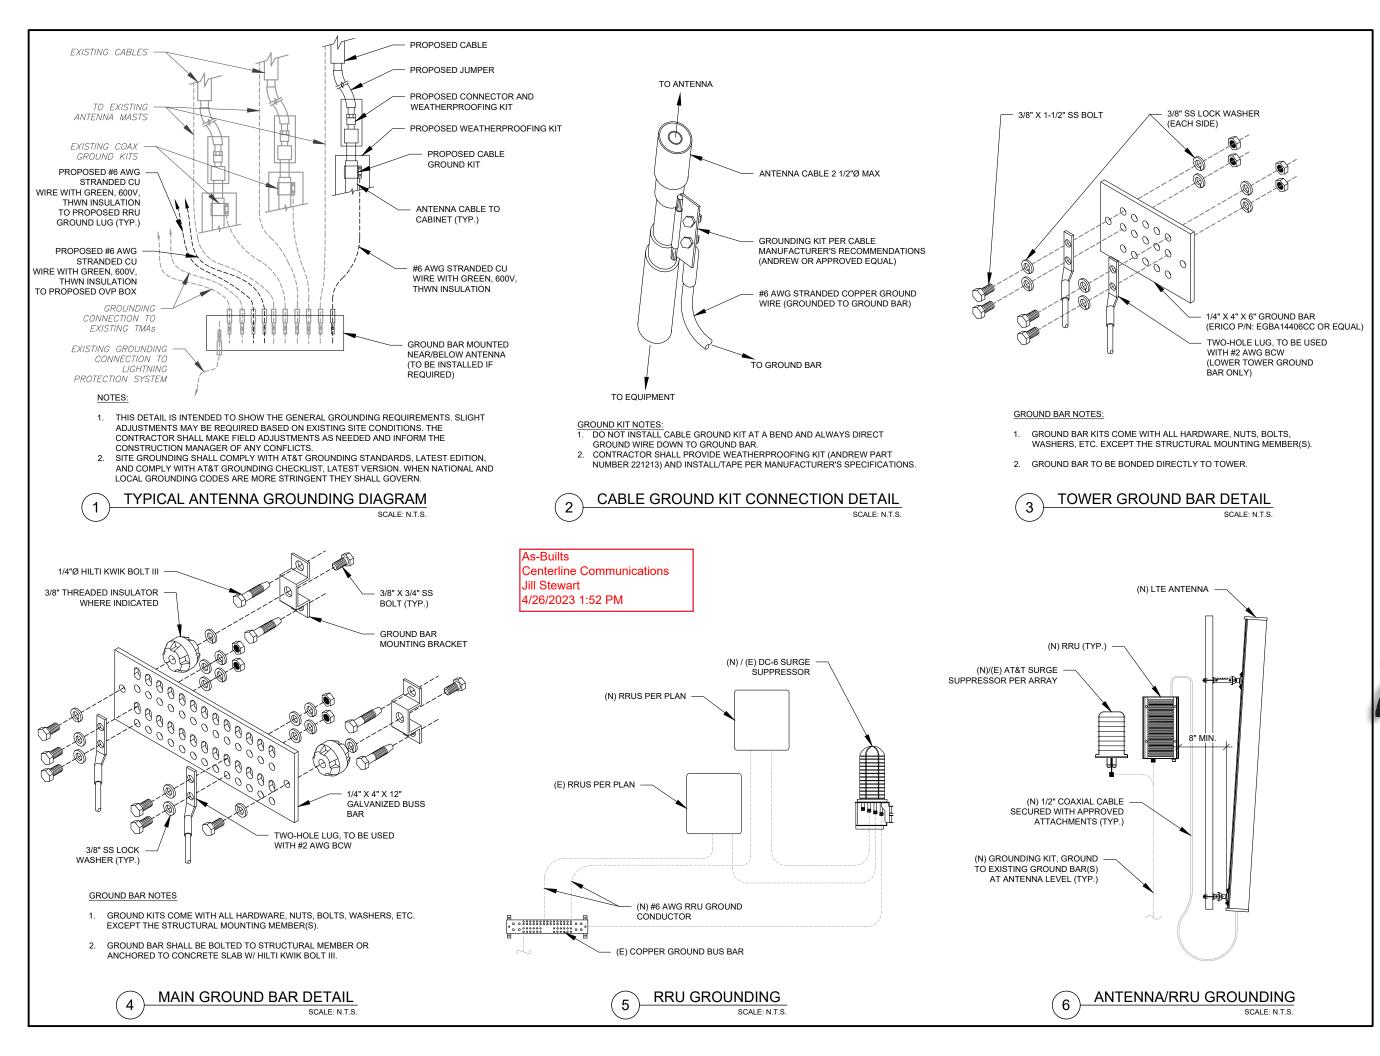

1. RRUs were install on dual mounting brackets rather then stacking on the proposed equipment pipe.

Based upon the inspection of the As-Built photographs, it is the professional opinion of Colliers Engineering & Design, CT, P.C. that all work has been installed and is in compliance with codes and standards per the approved Construction Drawings and the discrepancies listed above are approved.