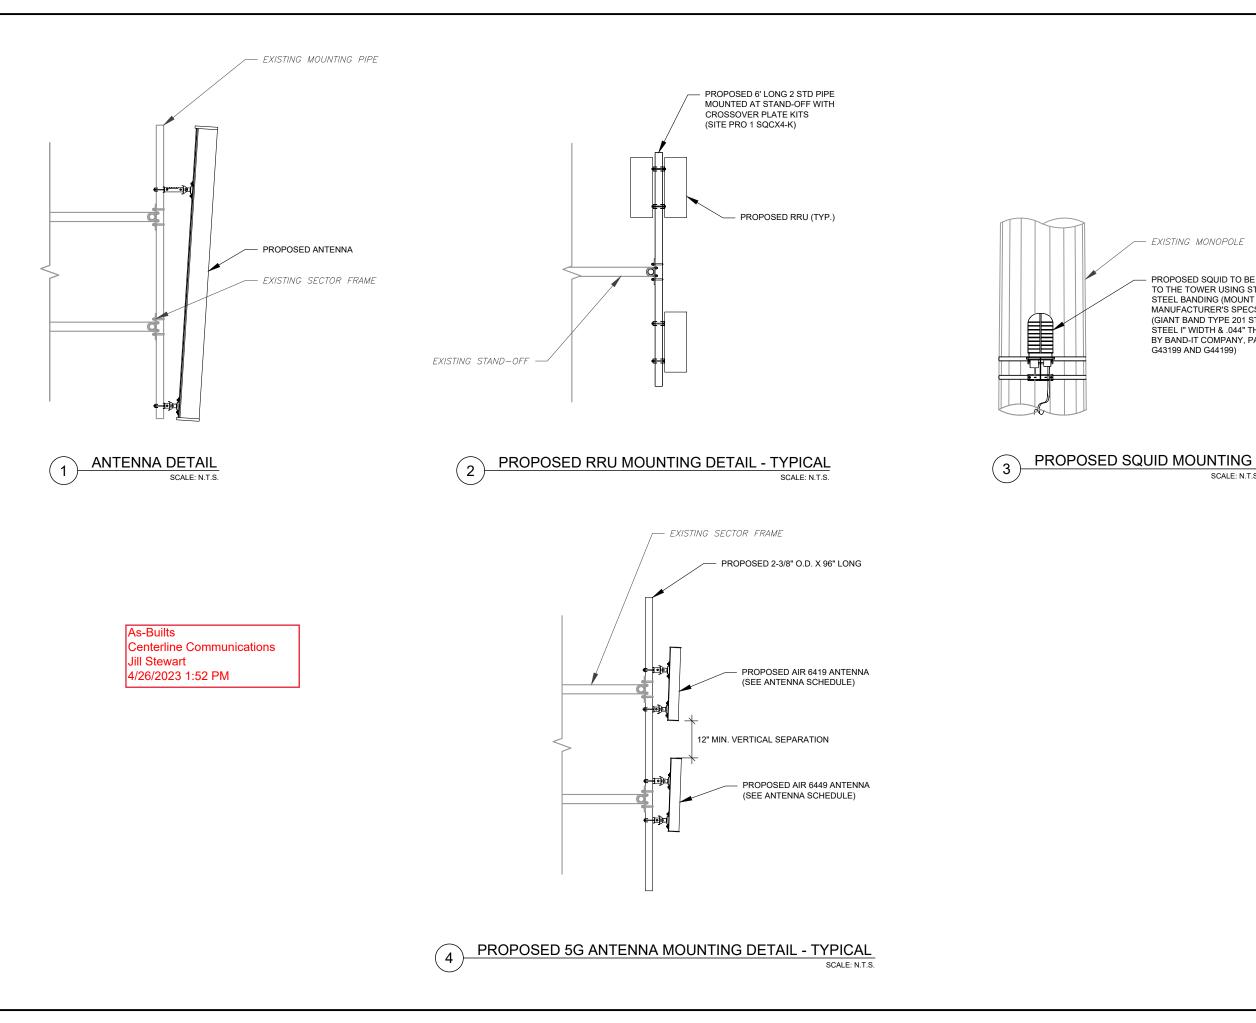

Dear Mr. Costa,

For the above referenced site, AT&T has proposed installation of nine (9) new antennas, one (1) DC9 surge suppression unit and relocating fifteen (15) Remote radio units (RRUs) at a centerline height of 67'-0" AGL

1. RRUs were install on dual mounting brackets rather then stacking on the proposed equipment pipe.

Based upon the inspection of the As-Built photographs, it is the professional opinion of Colliers Engineering & Design, CT, P.C. that all work has been installed and is in compliance with codes and standards per the approved Construction Drawings and the discrepancies listed above are approved.