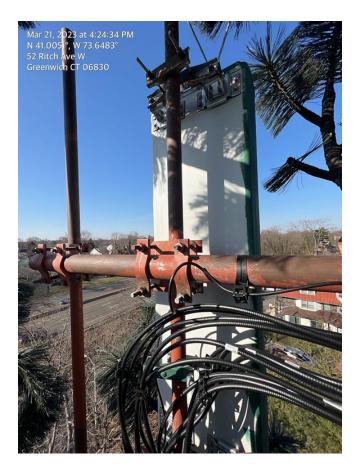

Colliers Engineering & Design, CT, P.C. has been provided with As-Built photographs by Centerline Communications, dated March 21, 2023. The As-Built photographs, which are included, accurately depict the final installation of the AT&T equipment and antenna mounts. Colliers Engineering & Design, CT, P.C. found the following discrepancies:

1. RRUs were install on dual mounting brackets rather then stacking on the proposed equipment pipe.

Based upon the inspection of the As-Built photographs, it is the professional opinion of Colliers Engineering & Design, CT, P.C. that all work has been installed and is in compliance with codes and standards per the approved Construction Drawings and the discrepancies listed above are approved.