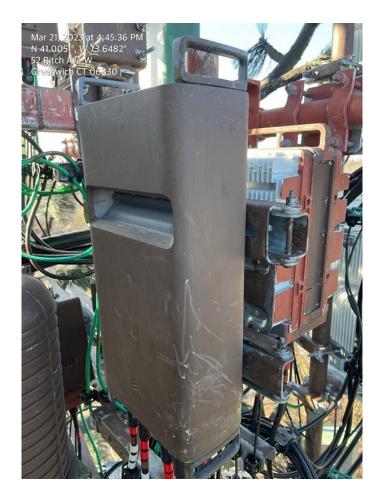

Colliers Engineering & Design, CT, P.C. has been provided with As-Built photographs by Centerline Communications, dated March 21, 2023. The As-Built photographs, which are included, accurately depict the final installation of the AT&T equipment and antenna mounts. Colliers Engineering & Design, CT, P.C. found the following discrepancies:

1. RRUs were install on dual mounting brackets rather then stacking on the proposed equipment pipe.

Based upon the inspection of the As-Built photographs, it is the professional opinion of Colliers Engineering & Design, CT, P.C. that all work has been installed and is in compliance with codes and standards per the approved Construction Drawings and the discrepancies listed above are approved.