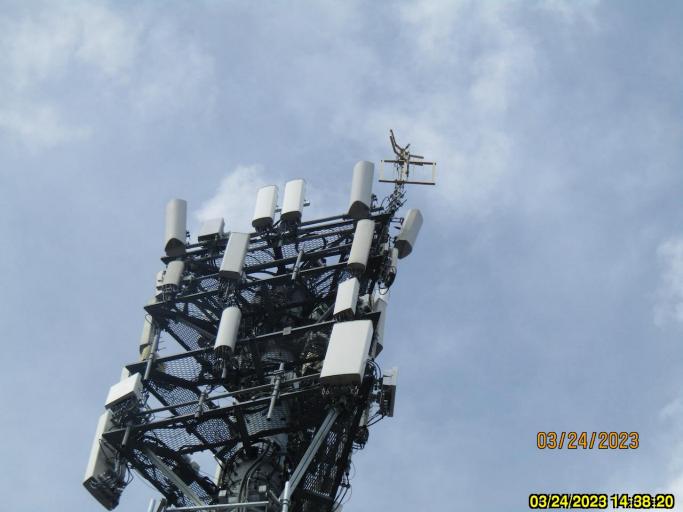

To whom it may concern,

Infinigy has conducted a post-construction review and evaluation of the site referenced above. Infinigy has prepared the drawings for the aforementioned site and as such, we have conducted a final site review for the sole purpose to verify that the installation was completed in accordance with the site plans.

Based on our review of the signed and sealed construction documents for this site issued by Infinigy (Revision 0, 08/04/2021), and the as-built drawings and post construction photographs provided by the contractor, it is our opinion that the site was built in general conformance with the site plans as prepared by Infinigy.