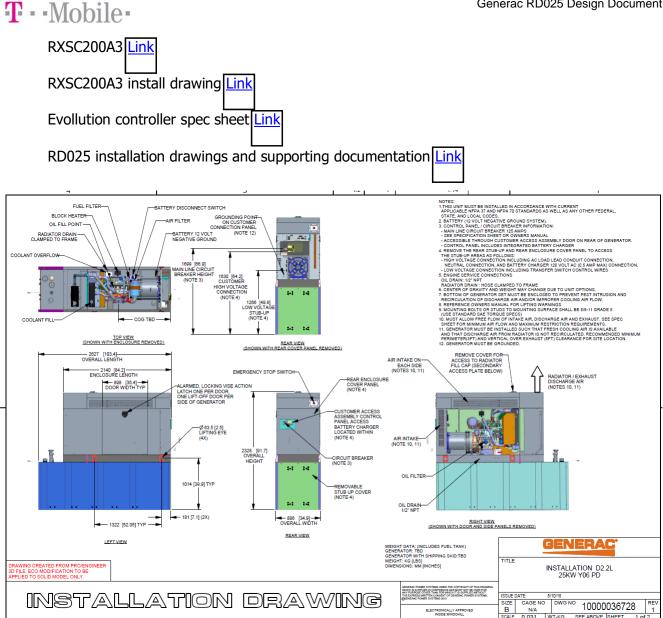

#### Ground:

Install New:

(1) Generac RD025 25KW AC Diesel Generator - 240 gallon double walled self-contained tank with fuel sensor.

Requires (2) 12-minute run cycles by-weekly.

(1) to be located on an existing concrete pad in new lease area within existing compound