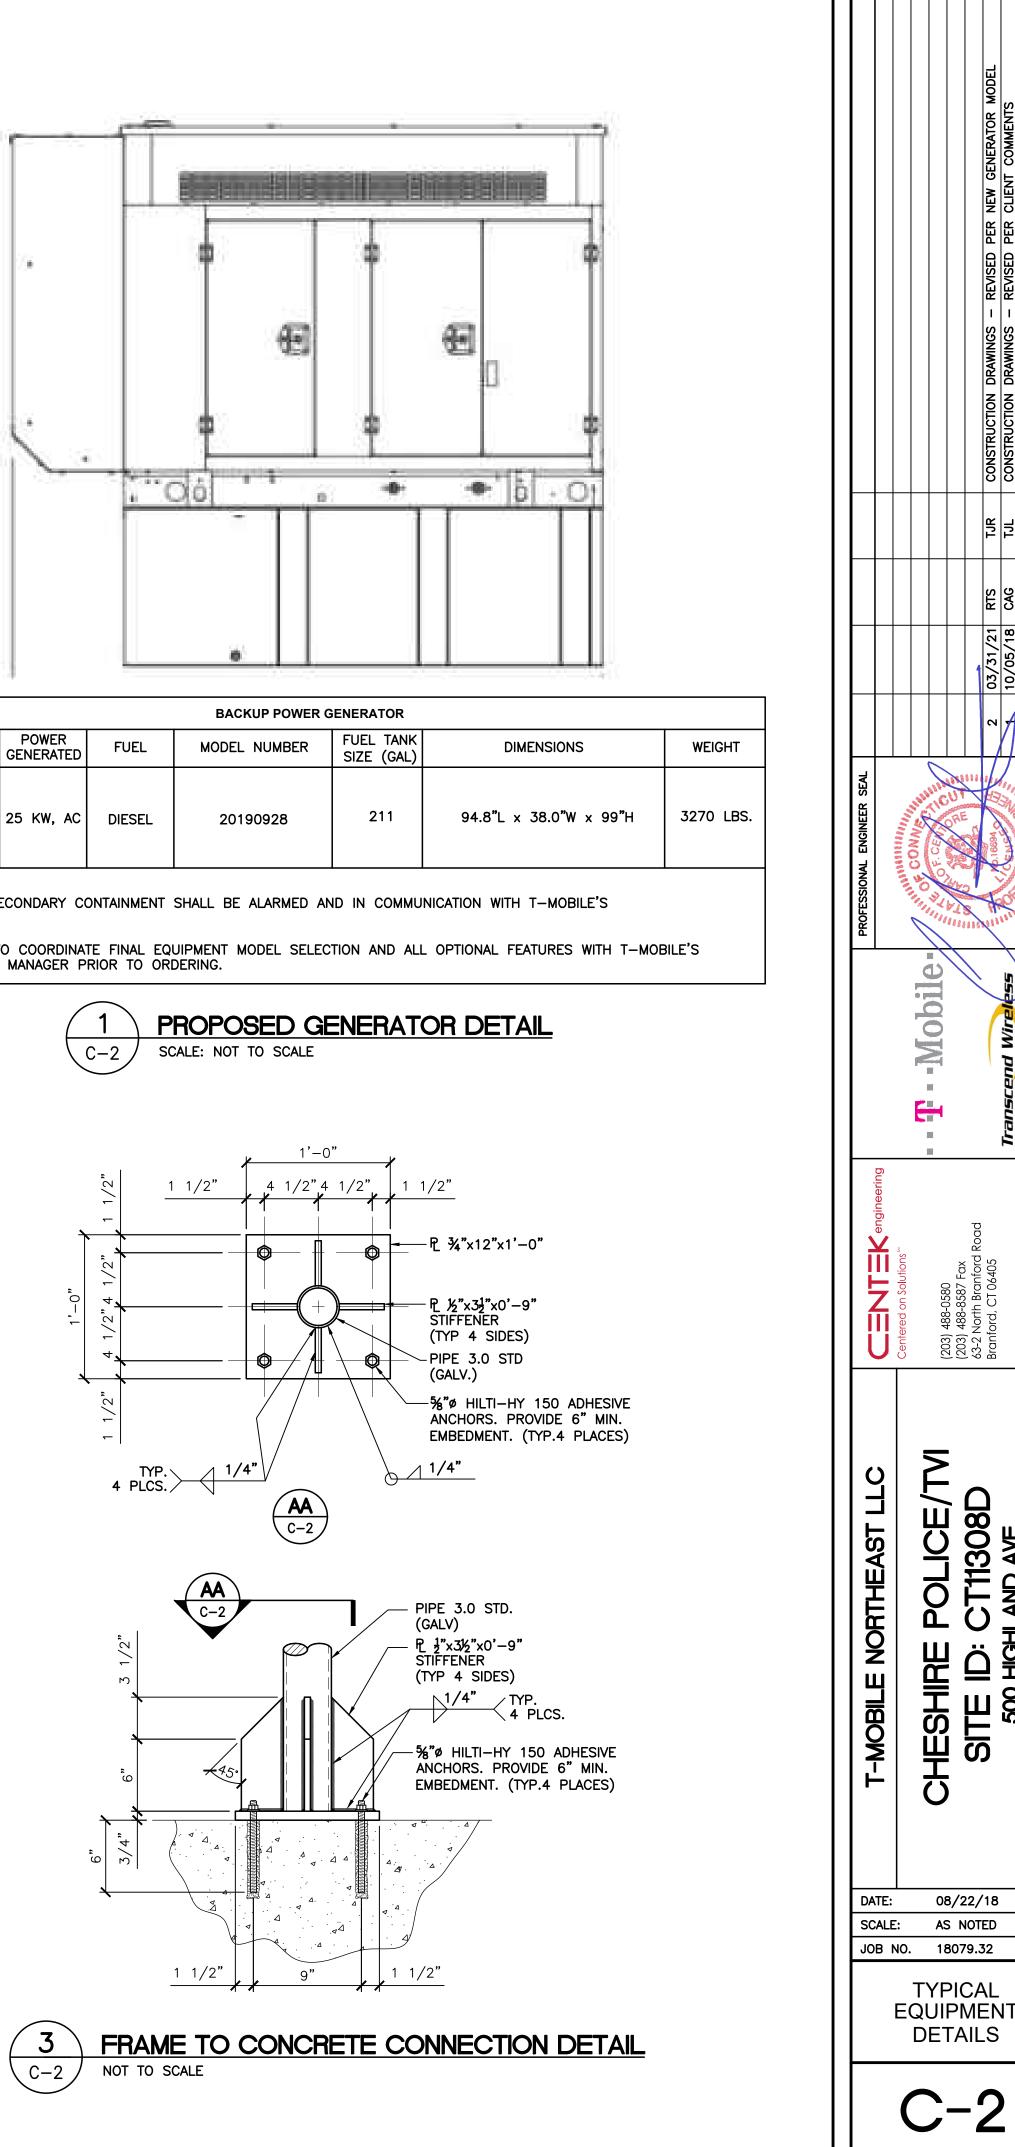

#### Ground:

Install New:

(1) Generac RD025 25KW AC Diesel Generator - 240 gallon double walled self-contained tank with fuel sensor.

Requires (2) 12-minute run cycles by-weekly.

(1) to be located on an existing concrete pad in new lease area within existing compound