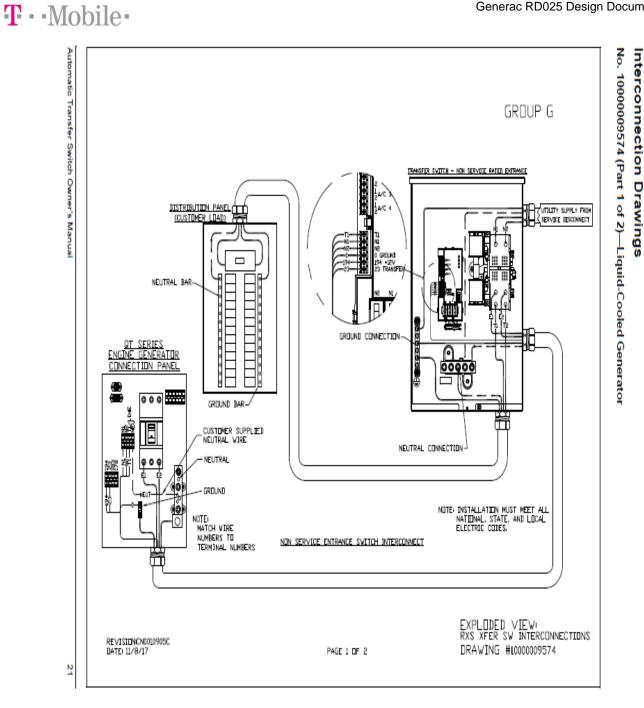

#### Ground:

Install New:

(1) Generac RD025 25KW AC Diesel Generator - 240 gallon double walled self-contained tank with fuel sensor.

Requires (2) 12-minute run cycles by-weekly.

(1) to be located on an existing concrete pad in new lease area within existing compound