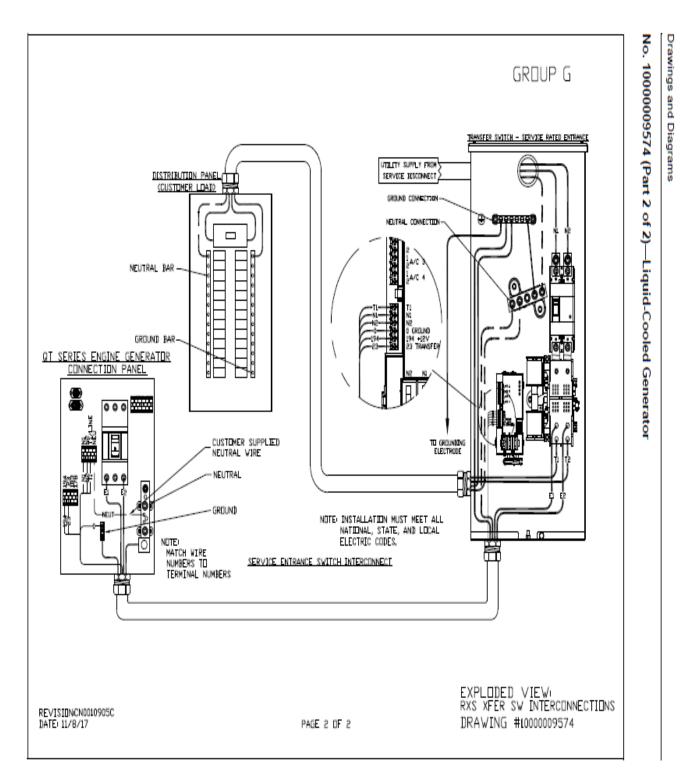

#### Ground:

Install New:

(1) Generac RD025 25KW AC Diesel Generator - 240 gallon double walled self-contained tank with fuel sensor.

Requires (2) 12-minute run cycles by-weekly.

(1) to be located on an existing concrete pad in new lease area within existing compound