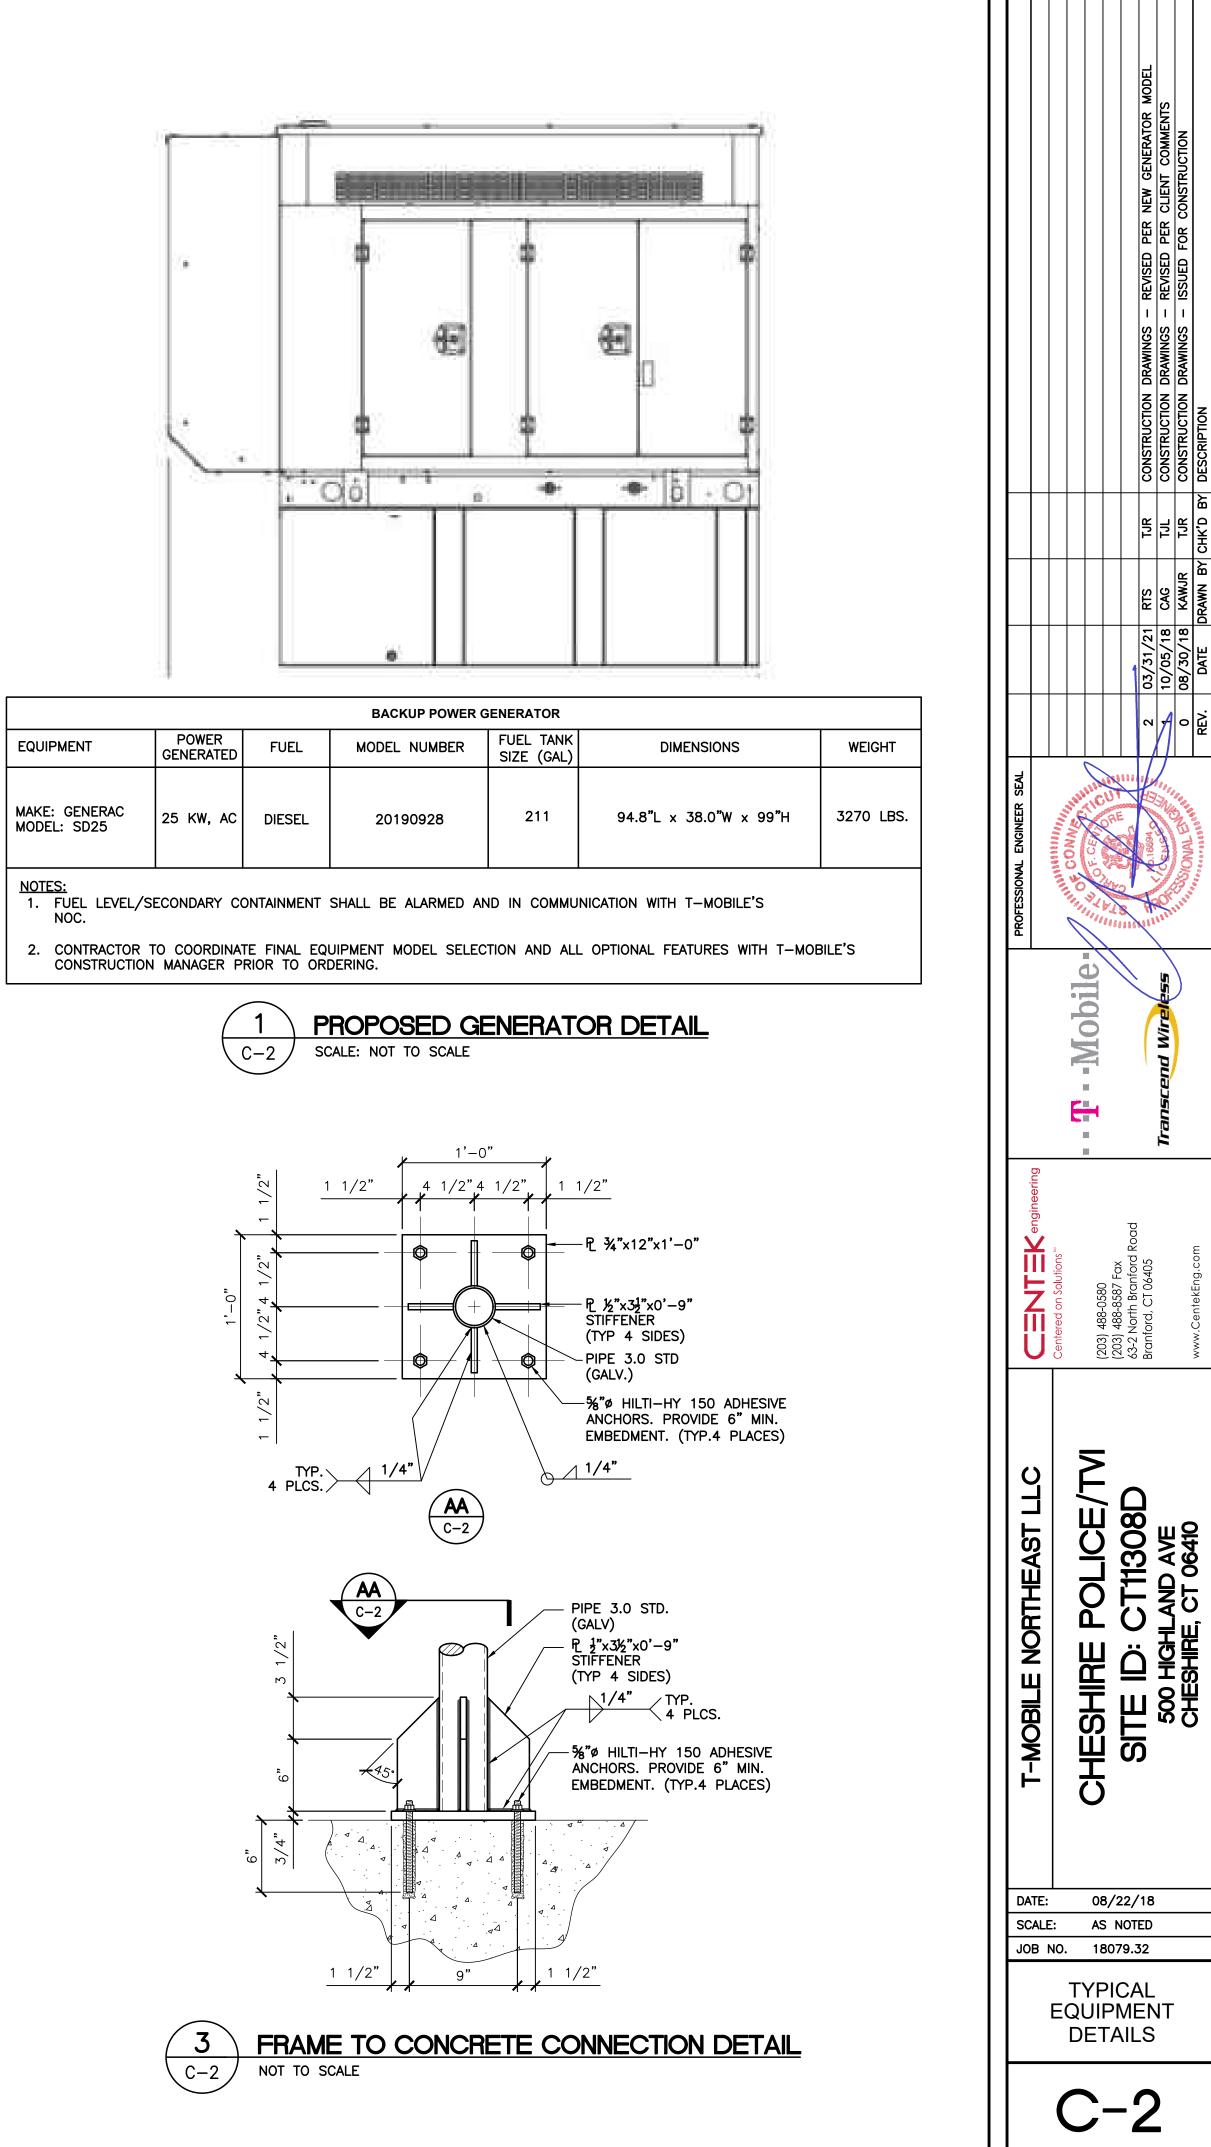

#### Ground:

Install New:

(1) Generac RD025 25KW AC Diesel Generator - 240 gallon double walled self-contained tank with fuel sensor.

Requires (2) 12-minute run cycles by-weekly.

(1) to be located on an existing concrete pad in new lease area within existing compound