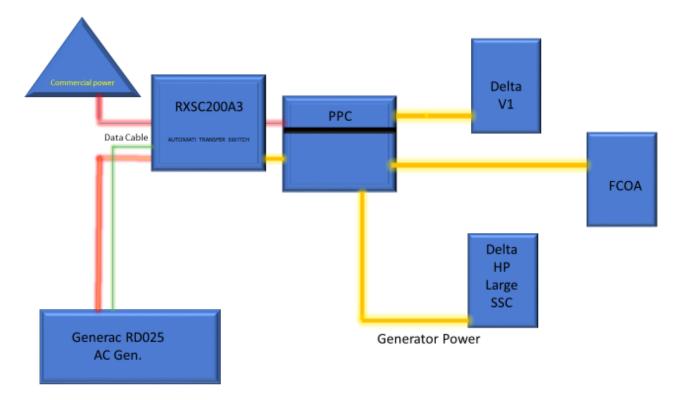

#### Ground:

Install New:

(1) Generac RD025 25KW AC Diesel Generator - 240 gallon double walled self-contained tank with fuel sensor.

Requires (2) 12-minute run cycles by-weekly.

(1) to be located on an existing concrete pad in new lease area within existing compound