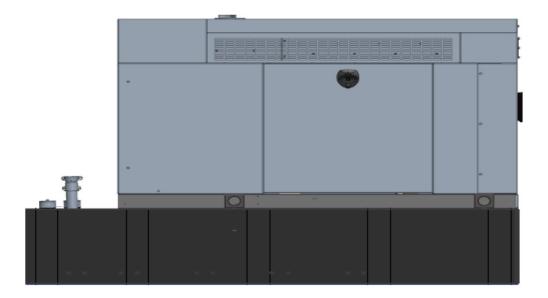

#### Ground:

Install New:

(1) Generac RD025 25KW AC Diesel Generator - 240 gallon double walled self-contained tank with fuel sensor.

Requires (2) 12-minute run cycles by-weekly.

(1) to be located on an existing concrete pad in new lease area within existing compound