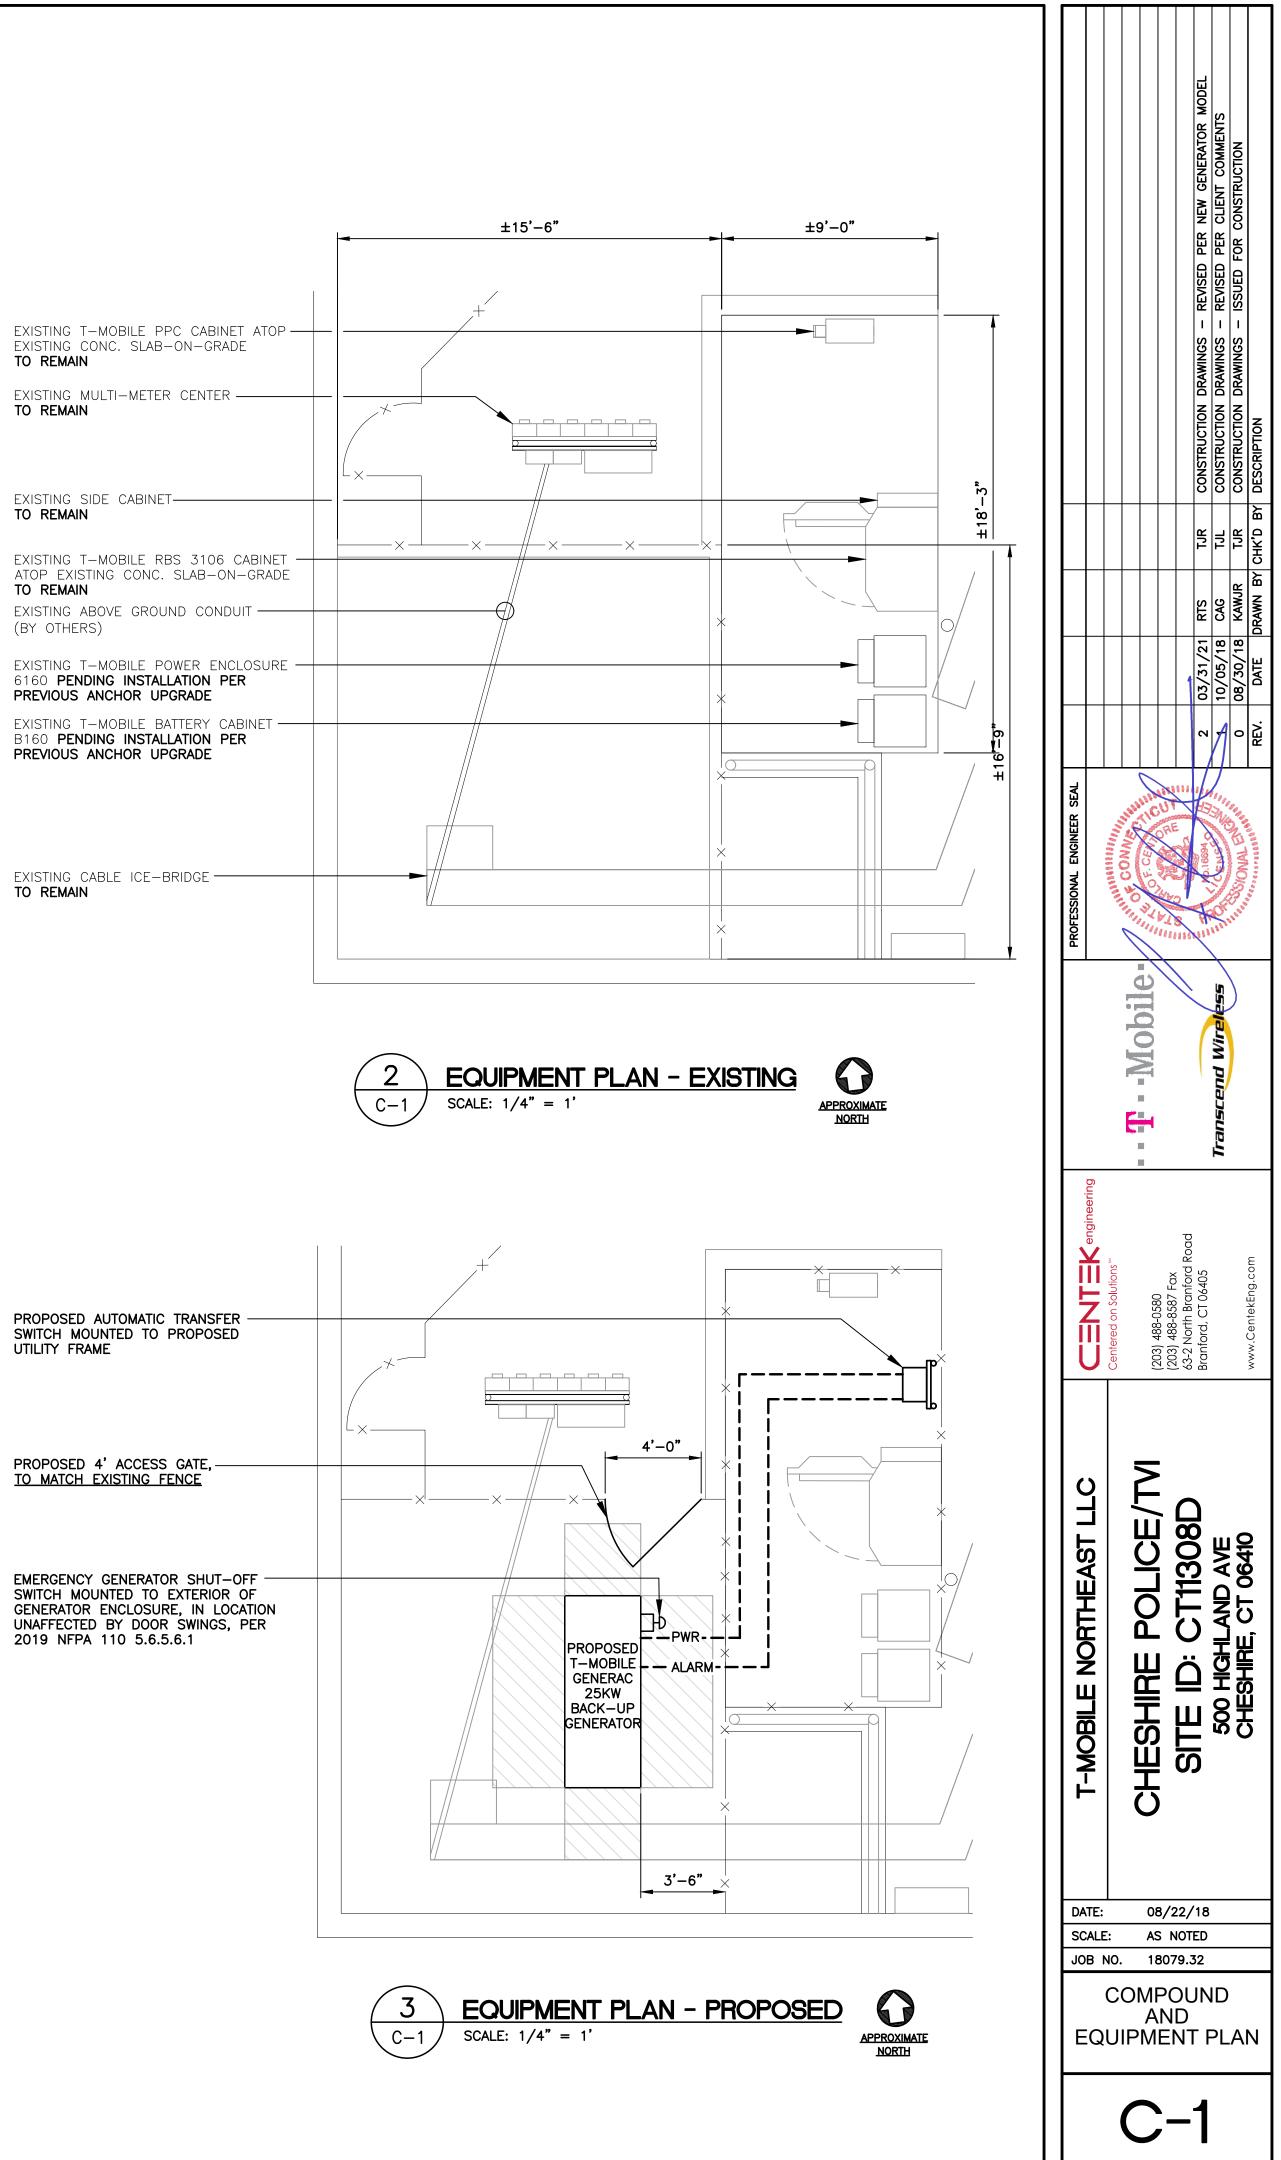

Notice of Exempt Modification 500 Highland Avenue Cheshire CT Lattitude 41.51119444 Longitude -72.89847222 T-Mobile site: CT11308A / Hardening

Ms. Bachman:

T-Mobile currently maintains (6) antennas at the 147.5 foot level of the existing 160 -foot monopole at 500 Highland Avenue in Cheshire CT. The monopole is managed by SBA and the property is owned by Town of Cheshire. T-Mobile now intends to add a 25Kw generator to an existing concrete pad in a new lease area within the existing compound

#### Ground:

Install New:

(1) Generac RD025 25KW AC Diesel Generator - 240 gallon double walled self-contained tank with fuel sensor.

Requires (2) 12-minute run cycles by-weekly.

(1) to be located on an existing concrete pad in new lease area within existing compound