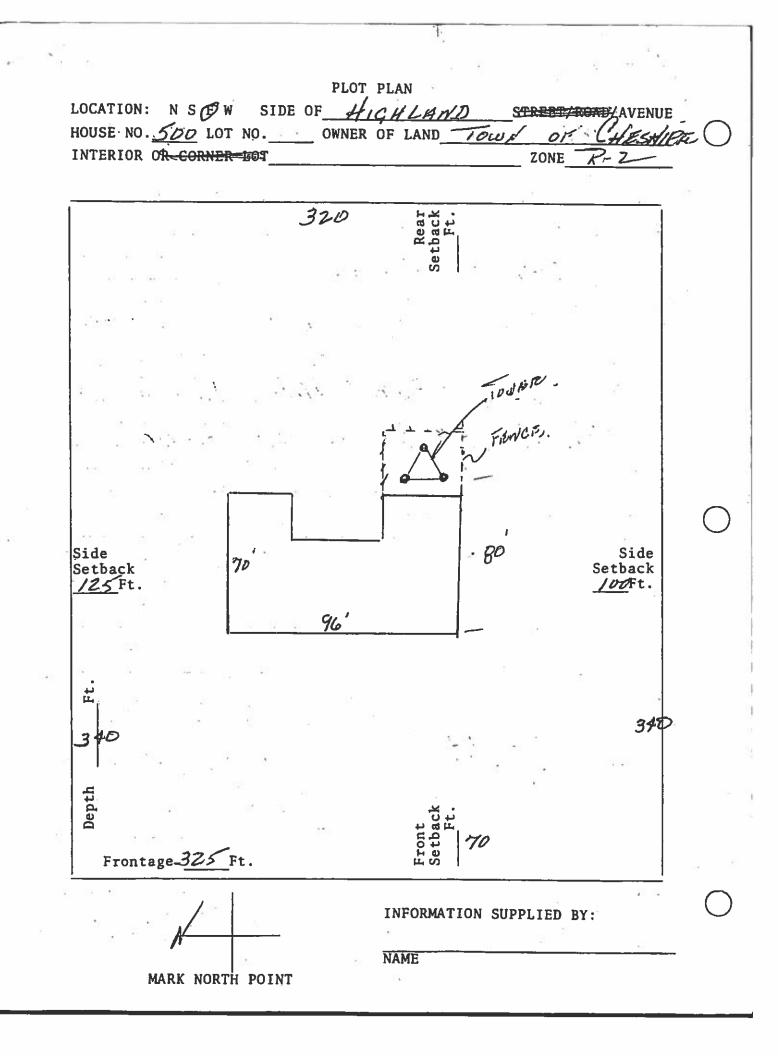

HOUSE NO. 500 HIGHLAM AVESTREET OWNER OF LAND THUN OF LOT NO. INTERIOR OR CORNER LOT ZONE Rear Setback Ft. ŧ 1 NEW TOWER Side Side Setback Setback Ft. /50 Ft. DUCE Ft Depth Ft Frontage INFORMATION SUPPLIED BY: TV2, UC IAME MARK NORTH POINT