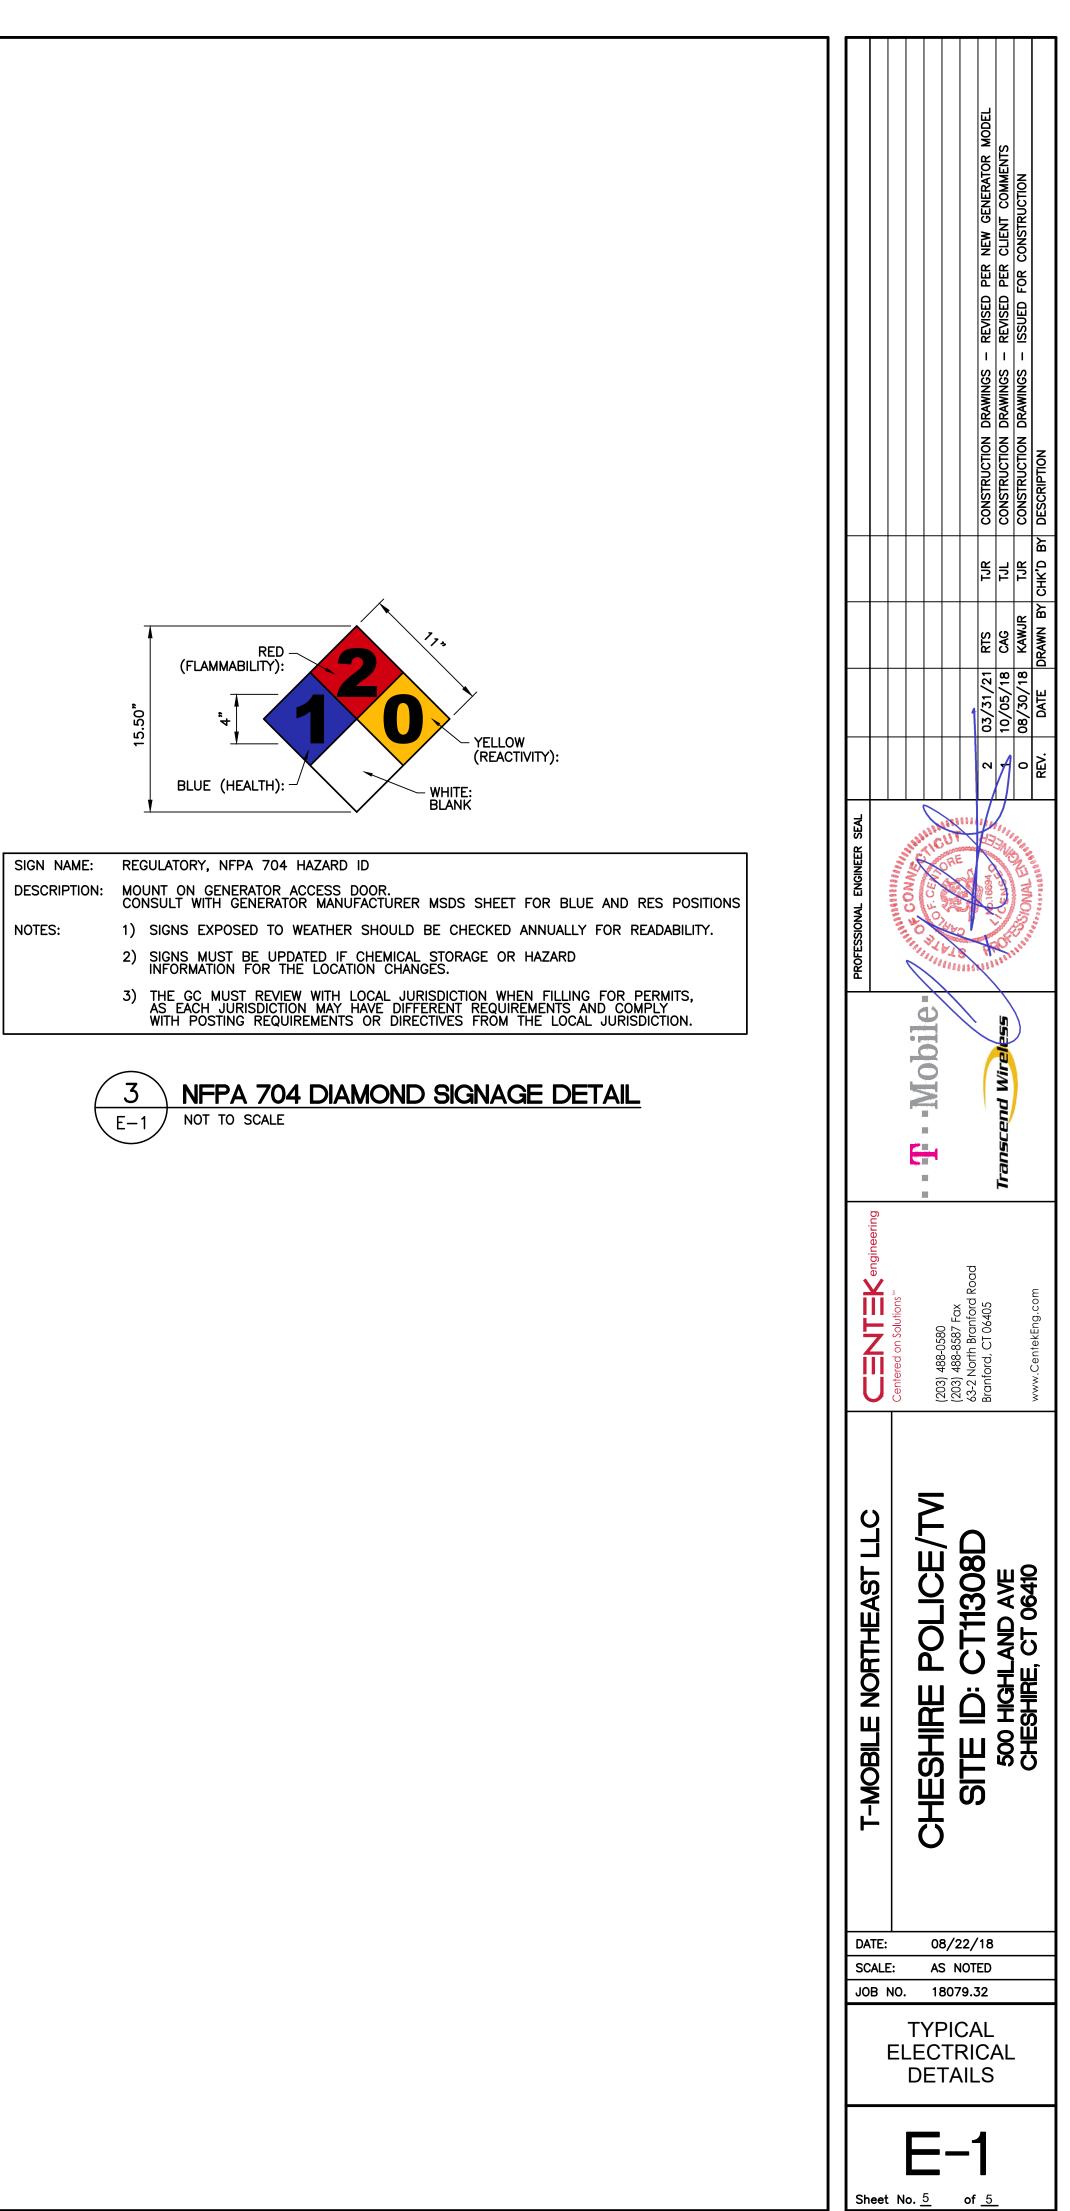

.

12 3/4" CONDUIT AND CONDUCTORS REQUIRED FOR PROPER OPERATION OF EMERGENCY GENERATOR SHUT OFF SWITCH.

(13) GENERATOR BATTERY CHARGER AND CONVENIENCE GFCI OUTLET WIRED TO EXISTING PANEL. OUTLET TO BE MOUNTED IN WEATHERPROOF ENCLOSURE.

(16) GENERATOR GROUNDING PER NEC AND MANUFACTURER'S REQUIREMENTS. BOND TO EXISTING GROUNDING SYSTEM. (MINIMUM OF (1) #2 AWG GROUND)



| AUTOMATIC TRANSFER SWITCH         |         |         |           |     |                 |  |
|-----------------------------------|---------|---------|-----------|-----|-----------------|--|
| EQUIPMENT                         | PHASE   | VOLTAGE | ENCLOSURE | AMP | DIMENSIONS      |  |
| MAKE: GENERAC<br>MODEL: RXSC200A3 | 1-PHASE | 120/240 | NEMA-3R   | 200 | 17.3"L x 12.5"W |  |



# AUTOMATIC TRANSFER SWITCH DETAIL



#### **View/Print Label**

- 1. Ensure there are no other shipping or tracking labels attached to your package. Select the Print button on the print dialogue box that appears. Note: If your browser does not support this function, select Print from the File menu to print the label.
- 2. Fold the printed label at the solid line below. Place the label in a UPS Shipping Pouch. If you do not have a pouch, affix the folded label using clear plastic shipping tape over the entire label.

#### 3. GETTING YOUR SHIPMENT TO UPS

Customers with a scheduled Pickup

• Your driver will pickup your shipment(s) as usual.

#### **Customers without a scheduled Pickup**

- Schedule a Pickup on ups.com to have a UPS driver pickup all of your packages.
- Take your package to any location of The UPS Store®, UPS