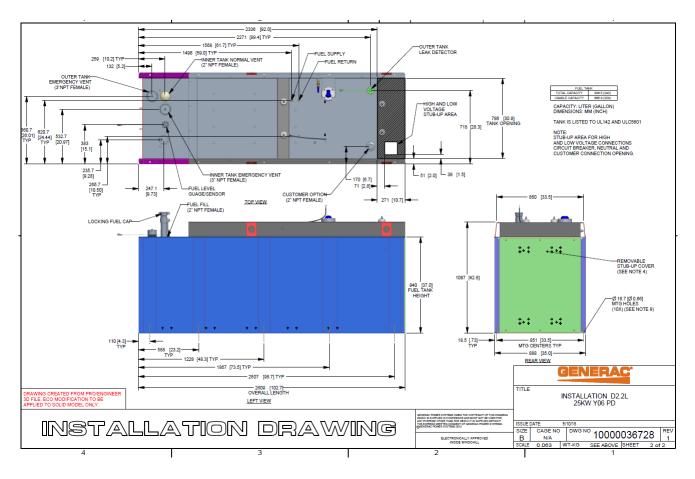

#### Ground:

Install New:

(1) Generac RD025 25KW AC Diesel Generator - 240 gallon double walled self-contained tank with fuel sensor.

Requires (2) 12-minute run cycles by-weekly.

(1) to be located on an existing concrete pad in new lease area within existing compound