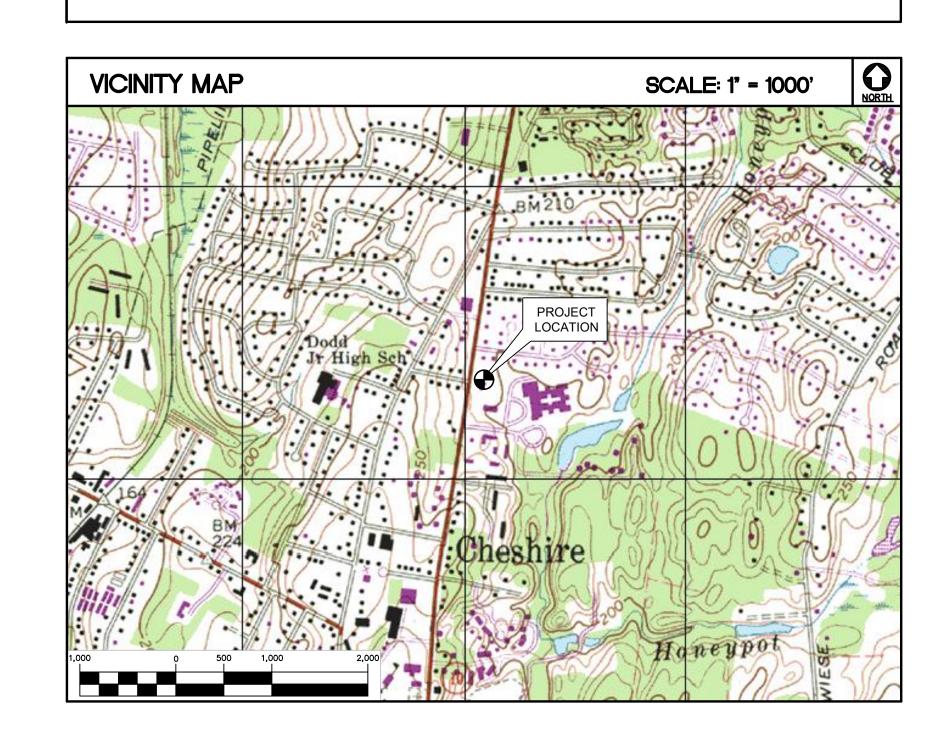

Notice of Exempt Modification 500 Highland Avenue Cheshire CT Lattitude 41.51119444 Longitude -72.89847222 T-Mobile site: CT11308A / Hardening

Ms. Bachman:

T-Mobile currently maintains (6) antennas at the 147.5 foot level of the existing 160 -foot monopole at 500 Highland Avenue in Cheshire CT. The monopole is managed by SBA and the property is owned by Town of Cheshire. T-Mobile now intends to add a 25Kw generator to an existing concrete pad in a new lease area within the existing compound