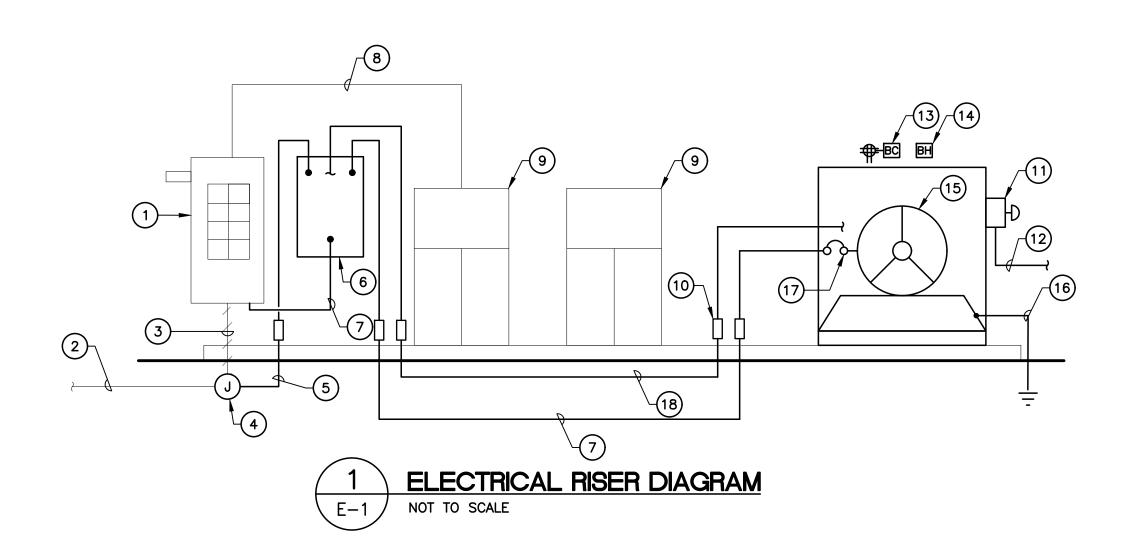

S)



Sheet No. <u>3</u>

of









Sheet No. <u>4</u>

of

# **RISER DIAGRAM NOTES**

- 1) EXISTING PPC CABINET TO REMAIN.
- 2 EXISTING POWER CONDUIT AND CONDUCTORS PREVIOUSLY SERVING EXISTING PANEL.
- 3 SECTION OF CONDUIT AND CONDUCTORS TO BE REMOVED.
- 4 JUNCTION BOX SIZED PER NEC.
- 5 EXTEND EXISTING CONDUITS AND CONDUCTORS TO NEW ATS.
- (6) NEW 200A, 2 SOURCE AUTOMATIC TRANSFER SWITCH.
- (7) (3) #3/0 AWG, (1) #6 AWG GROUND, 2-1/2" CONDUIT.
- 8 EXISTING CONDUITS AND CONDUCTORS TO REMAIN
- 9 EXISTING EQUIPMENT CABINETS TO REMAIN.
- (10) EXPANSION COUPLING TYPICAL.

# RISER DIAGRAM NOTES

- (14) GENERATOR BLOCK HEATER WIRED TO EXISTING PANEL SERVING.
- (15) EMERGENCY BACK UP GENERATOR.
- (17) generator output circuit breaker.
- (18) 1" CONDUIT FOR GENERATOR CONTROL AND SIGNAL WIRING.



 $\overbrace{11}^{11}$  REMOTE GENERATOR SHUT OFF SWITCH IN BREAK GLASS ENCLOSURE MOUNTED TO EXTERIOR OF GENERATOR ENCLOSURE.

12 3/4" CONDUIT AND CONDUCTORS REQUIRED FOR PROPER OPERATION OF EMERGENCY GENERATOR SHUT OFF SWITCH.

(13) GENERATOR BATTERY CHARGER AND CONVENIENCE GFCI OUTLET WIRED TO EXISTING PANEL. OUTLET TO BE MOUNTED IN WEATHERPROOF ENCLOSURE.

(16) GENERATOR GROUNDING PER NEC AND MANUFACTURER'S REQUIREMENTS. BOND TO EXISTING GROUNDING SYSTEM. (MINIMUM OF (1) #2 AWG GROUND)



| AUTOMATIC TRANSFER SWITCH         |         |         |           |     |                 |  |
|-----------------------------------|---------|---------|-----------|-----|-----------------|--|
| EQUIPMENT                         | PHASE   | VOLTAGE | ENCLOSURE | AMP | DIMENSIONS      |  |
| MAKE: GE