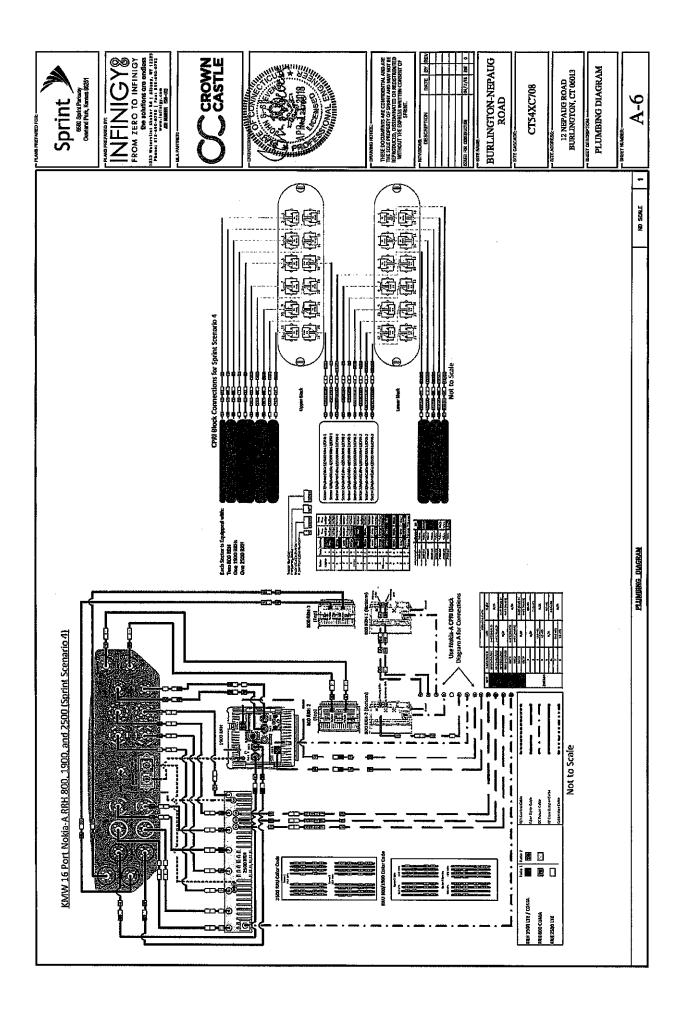

Dear Ms. Bachman:

Sprint currently maintains (3) antennas at the 119-foot level of the existing 119.5-foot monopole at 12 Nepaug Road, Burlington, Connecticut 06013. The tower is owned by Crown Castle. The property is owned by American Tower. Sprint intends to install (3) antennas, (4) lines, and (12) RRHs.