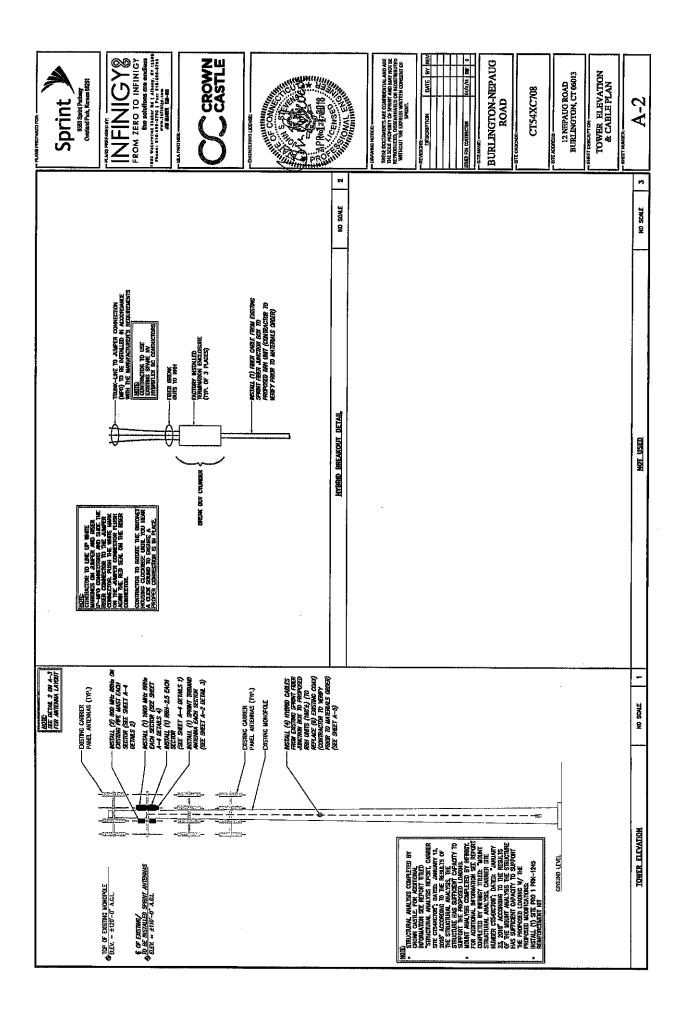

Dear Ms. Bachman:

Sprint currently maintains (3) antennas at the 119-foot level of the existing 119.5-foot monopole at 12 Nepaug Road, Burlington, Connecticut 06013. The tower is owned by Crown Castle. The property is owned by American Tower. Sprint intends to install (3) antennas, (4) lines, and (12) RRHs.

Sincerely,

Ahne Marie Zsamba, Esq. Real Estate Specialist 3 Corporate Park Drive, Suite 101, Clifton Park, NY 12065 (518) 350-3639 annemarie.zsamba.contractor@crowncastle.com

Attachments: Tab A: Exhibit-1: Compound plan and elevation depicting the planned changes Tab B: Exhibit-2: Structural Modification Report Tab C: Exhibit-3: General Power Density Table Report (RF Emissions Analysis Report)