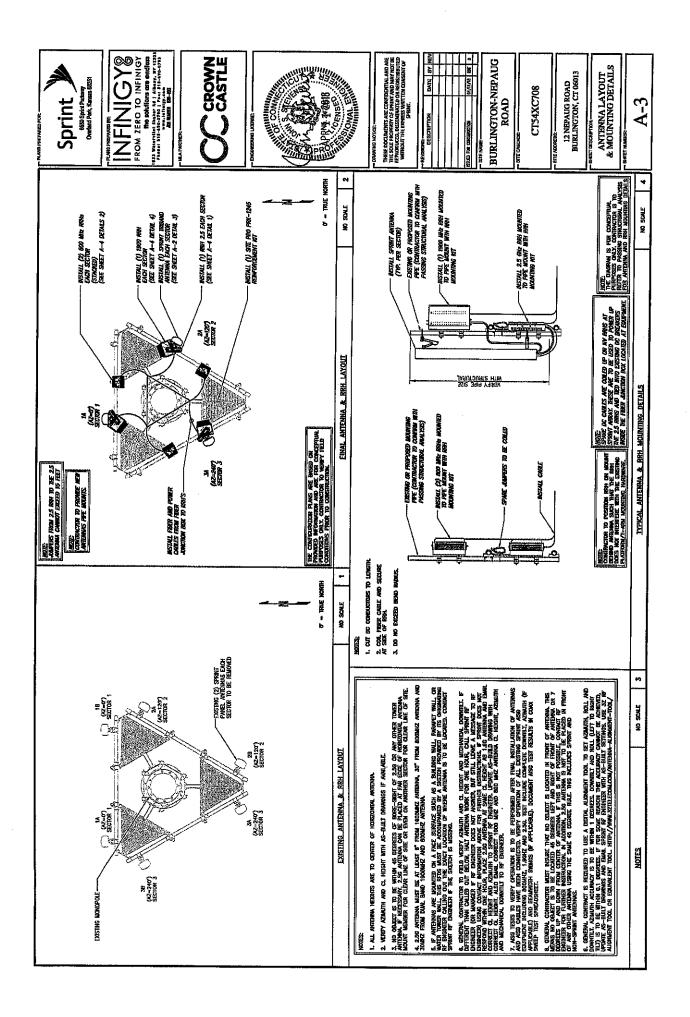

Dear Ms. Bachman:

Sprint currently maintains (3) antennas at the 119-foot level of the existing 119.5-foot monopole at 12 Nepaug Road, Burlington, Connecticut 06013. The tower is owned by Crown Castle. The property is owned by American Tower. Sprint intends to install (3) antennas, (4) lines, and (12) RRHs.

- 1. The proposed modifications will not result in an increase in the height of the existing tower.
- 2. The proposed modifications will not require the extension of the site boundary.
- 3. The proposed modification will not increase noise levels at the facility by six decibels or more, or to levels that exceed state and local criteria.
- 4. The operation of the replacement antennas will not increase radio frequency emissions at the facility to a level at or above the Federal Communication Commission safety standard.