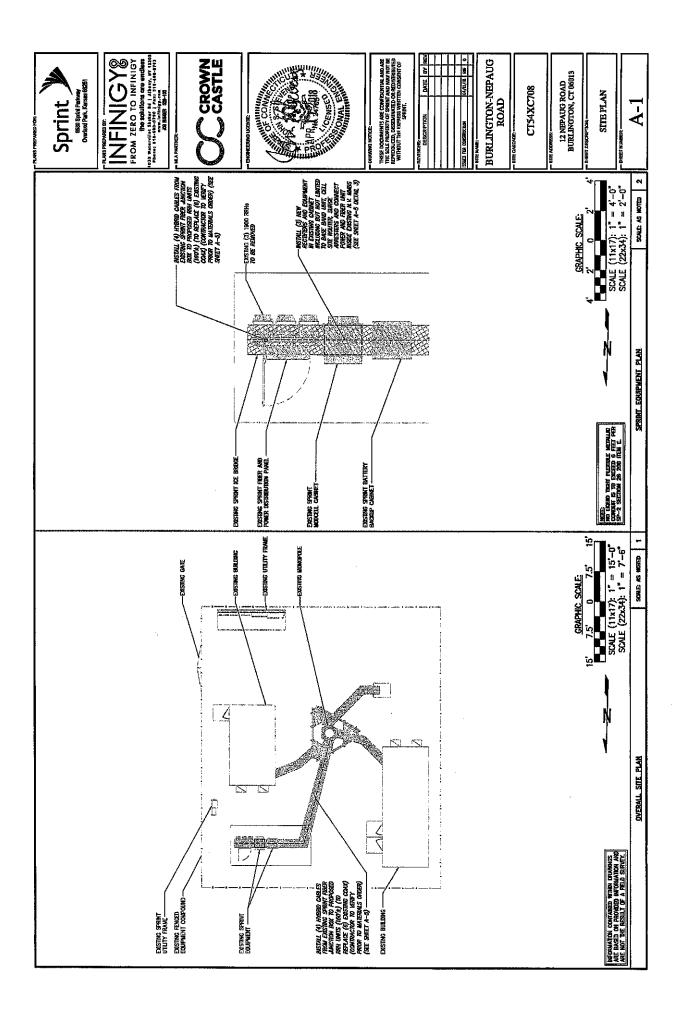

Dear Ms. Bachman:

Sprint currently maintains (3) antennas at the 119-foot level of the existing 119.5-foot monopole at 12 Nepaug Road, Burlington, Connecticut 06013. The tower is owned by Crown Castle. The property is owned by American Tower. Sprint intends to install (3) antennas, (4) lines, and (12) RRHs.

Sincerely,

Ahne Marie Zsamba, Esq. Real Estate Specialist 3 Corporate Park Drive, Suite 101, Clifton Park, NY 12065 (518) 350-3639 annemarie.zsamba.contractor@crowncastle.com

Attachments: Tab A: Exhibit-1: Compound plan and elevation depicting the planned changes Tab B: Exhibit-2: Structural Modification Report Tab C: Exhibit-3: General Power Density Table Report (RF Emissions Analysis Report)