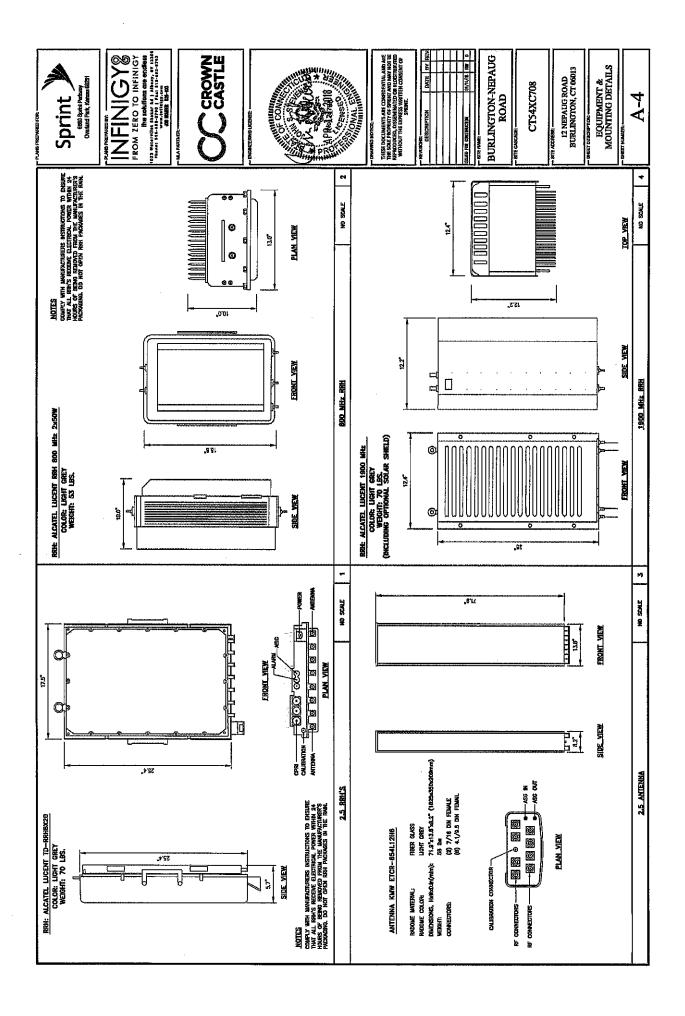

Dear Ms. Bachman:

Sprint currently maintains (3) antennas at the 119-foot level of the existing 119.5-foot monopole at 12 Nepaug Road, Burlington, Connecticut 06013. The tower is owned by Crown Castle. The property is owned by American Tower. Sprint intends to install (3) antennas, (4) lines, and (12) RRHs.