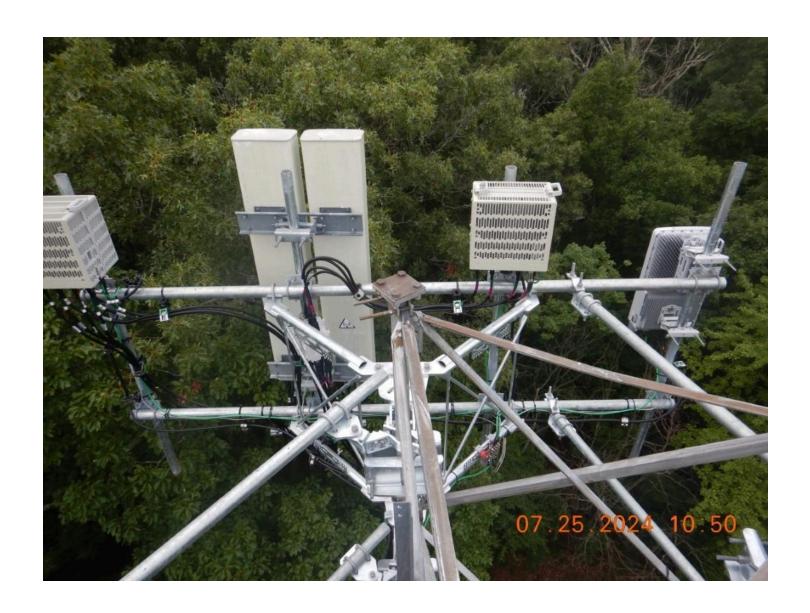

## To Whom It May Concern:

Dewberry Engineers Inc. (Dewberry) is providing a letter of compliance for the above referenced project. All inspections were limited to aspects of installation visual from ground level following construction activities & contractor provided photos. The following are the basis for substantiating compliance with the modification:

Based on visual observations, it appears that the project is constructed in general conformance with the applicable plans and specifications. If you have any questions, please do not hesitate to contact Dewberry Engineers Inc.