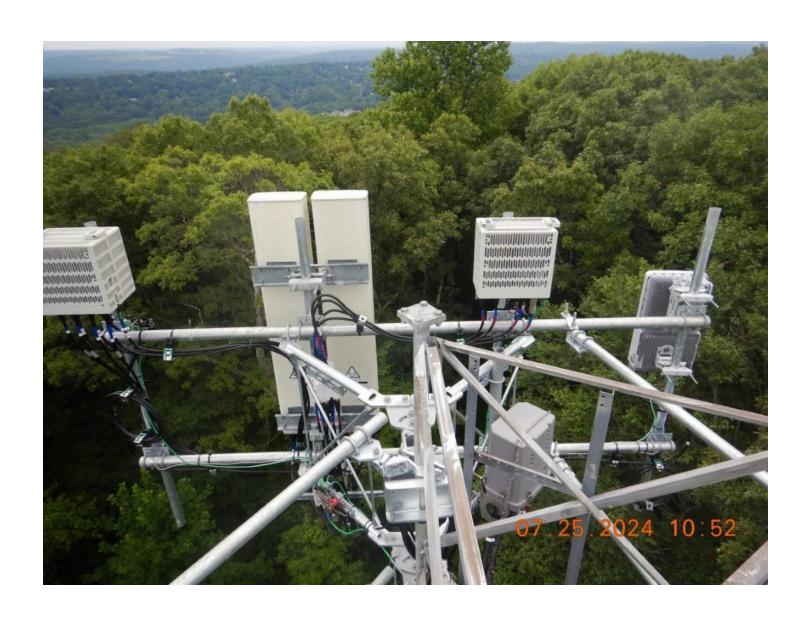

## To Whom It May Concern:

Dewberry Engineers Inc. (Dewberry) is providing a letter of compliance for the above referenced project. All inspections were limited to aspects of installation visual from ground level following construction activities & contractor provided photos. The following are the basis for substantiating compliance with the modification:

Based on visual observations, it appears that the project is constructed in general conformance with the applicable plans and specifications. If you have any questions, please do not hesitate to contact Dewberry Engineers Inc.