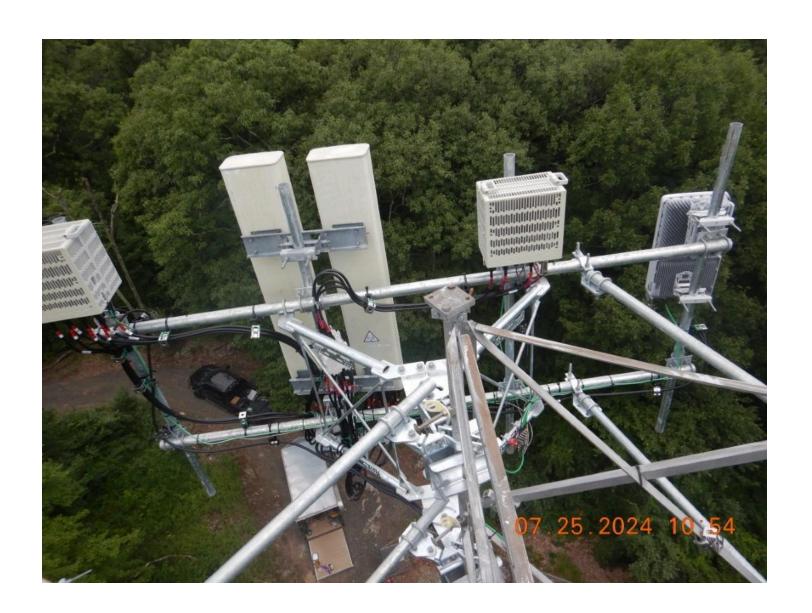

## To Whom It May Concern:

Dewberry Engineers Inc. (Dewberry) is providing a letter of compliance for the above referenced project. All inspections were limited to aspects of installation visual from ground level following construction activities & contractor provided photos. The following are the basis for substantiating compliance with the modification:

Based on visual observations, it appears that the project is constructed in general conformance with the applicable plans and specifications. If you have any questions, please do not hesitate to contact Dewberry Engineers Inc.