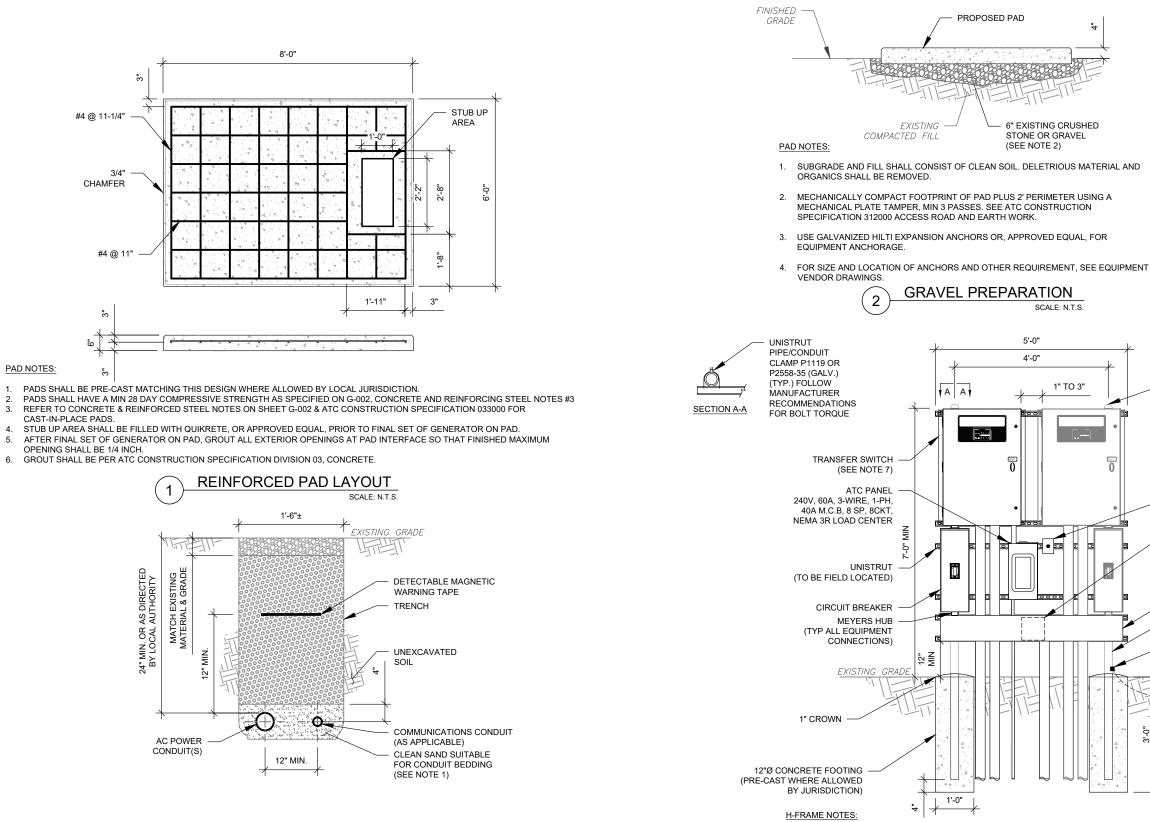

## SHARED GENERATOR PROGRAM ANCHOR TENANT

| COMPLIANCE CODE                                                                                       | PROJECT SUMMARY                                   | PROJECT DESCRIPTION                                                                                           |              | SHEET INDEX                            |      |          |     |
|-------------------------------------------------------------------------------------------------------|---------------------------------------------------|---------------------------------------------------------------------------------------------------------------|--------------|----------------------------------------|------|----------|-----|
| ALL WORK SHALL BE PERFORMED AND MATERIALS INSTALLED<br>IN ACCORDANCE WITH THE CURRENT EDITIONS OF THE | SITE ADDRESS:                                     | THE PROPOSED PROJECT INSTALLS AN OPTIONAL STANDBY<br>GENERATOR SYSTEM. AUTOMATIC TRANSFER SWITCH.             | SHEET<br>NO: | DESCRIPTION:                           | REV: | DATE:    | BY: |
| FOLLOWING CODES AS ADOPTED BY THE LOCAL<br>GOVERNMENT AUTHORITIES. NOTHING IN THESE PLANS IS          | 1627 DAY HILL ROAD<br>BLOOMFIELD. CT 06002        | GENERATOR AUXILIARY POWER DISTRIBUTION, AND REMOTE<br>MONITORING COMMUNICATIONS CIRCUITRY FOR A               | G-001        | TITLE SHEET                            | 0    | 05/17/21 | AB  |
| TO BE CONSTRUED TO PERMIT WORK NOT CONFORMING TO<br>THESE CODES.                                      | COUNTY: HARTFORD                                  | COMMUNICATION TOWER TENANT.                                                                                   | G-002        | GENERAL NOTES                          | 0    | 05/17/21 | AB  |
| 1. INTERNATIONAL BUILDING CODE (IBC)                                                                  | GEOGRAPHIC COORDINATES:                           | PROJECT NOTES                                                                                                 | C-101        | SITE PLAN                              | 0    | 05/17/21 | AB  |
| 2. NATIONAL ELECTRIC CODE (NEC)<br>3. LOCAL BUILDING CODE                                             | LATITUDE: 41.87650777<br>LONGITUDE: -72.7418397   | 1. THE FACILITY IS UNMANNED.                                                                                  | C-501        | CONCRETE PAD DETAILS                   | 0    | 05/17/21 | AB  |
| 4. CITY/COUNTY ORDINANCES                                                                             | GROUND ELEVATION: 179' AMSL                       | A TECHNICIAN WILL VISIT THE SITE APPROXIMATELY ONCE                                                           | E-601        | ELECTRICAL ONE-LINE AND WIRING DETAILS | 0    | 05/17/21 | AB  |
|                                                                                                       | ZONING INFORMATION:                               | A MONTH FOR ROUTINE INSPECTION AND MAINTENANCE.                                                               | R-601        | SUPPLEMENTAL                           |      |          |     |
|                                                                                                       |                                                   | 3. THE PROJECT WILL NOT RESULT IN ANY SIGNIFICANT LAND<br>DISTURBANCE OR EFFECT OF STORM WATER DRAINAGE.      |              |                                        |      |          |     |
|                                                                                                       | PARCEL NUMBER: PARCEL 453 LOT 62 PARCEL 2         | 4. NO SANITARY SEWER, POTABLE WATER OR TRASH                                                                  |              |                                        |      |          |     |
|                                                                                                       |                                                   | DISPOSAL IS REQUIRED.                                                                                         |              |                                        |      |          |     |
|                                                                                                       | PROJECT TEAM                                      | 5. HANDICAP ACCESS IS NOT REQUIRED.                                                                           |              |                                        |      |          |     |
|                                                                                                       | ATC REGIONAL NETWORK DEVELOPMENT PROJECT MANAGER: |                                                                                                               |              |                                        |      |          |     |
|                                                                                                       | MARTIN GUMBS<br>(646) 669-4302                    |                                                                                                               |              |                                        |      |          |     |
| UTILITY COMPANIES                                                                                     | ATC NETWORK OPERATIONS CENTER:<br>(877) 518-6937  |                                                                                                               |              |                                        |      |          |     |
| POWER COMPANY: CONNECTICUT LIGHT & POWER<br>PHONE: (888) 783-6617                                     | TOWER OWNER:                                      |                                                                                                               | _            |                                        |      |          |     |
| TELEPHONE COMPANY: FRONTIER COMMUNICATIONS                                                            | AMERICAN TOWER                                    | PROJECT LOCATION DIRECTIONS                                                                                   |              |                                        |      |          |     |
| PHONE: (800) 921-8102                                                                                 | 10 PRESIDENTIAL WAY<br>WOBURN, MA 01801           |                                                                                                               |              |                                        |      |          |     |
|                                                                                                       | PROPERTY OWNER:                                   |                                                                                                               |              |                                        |      |          |     |
|                                                                                                       | RIVER BEND ASSOCIATES INC<br>204 WEST NEWBERRY RD | FROM HARTFORD CT TAKE I-91 NORTH TOWARD SPRINGFIELD<br>MA. TAKE EXIT 36 CT-178 TOWARD BLOOMFIELD. TURN LEFT   |              |                                        |      |          |     |
|                                                                                                       | BLOOMFIELD, CT 06062<br>ENGINEERED BY:            | ONTO CT-178. TURN RIGHT ONTO BLUE HILLS AVE CT-187.<br>TURN LEFT ONT DAY HILL ROAD. SITE IS ON LEFT JUST PAST |              |                                        |      |          |     |
|                                                                                                       | ATC TOWER SERVICES                                | RR TRACKS                                                                                                     |              |                                        |      |          |     |
| Know what's <b>below.</b><br><b>Call</b> before you dig.                                              | 3500 REGENCY PARKWAY SUITE 100<br>CARY, NC 27518  |                                                                                                               |              |                                        |      |          |     |
| etti sololo you dig.                                                                                  | 0.000,000                                         |                                                                                                               |              |                                        |      |          |     |