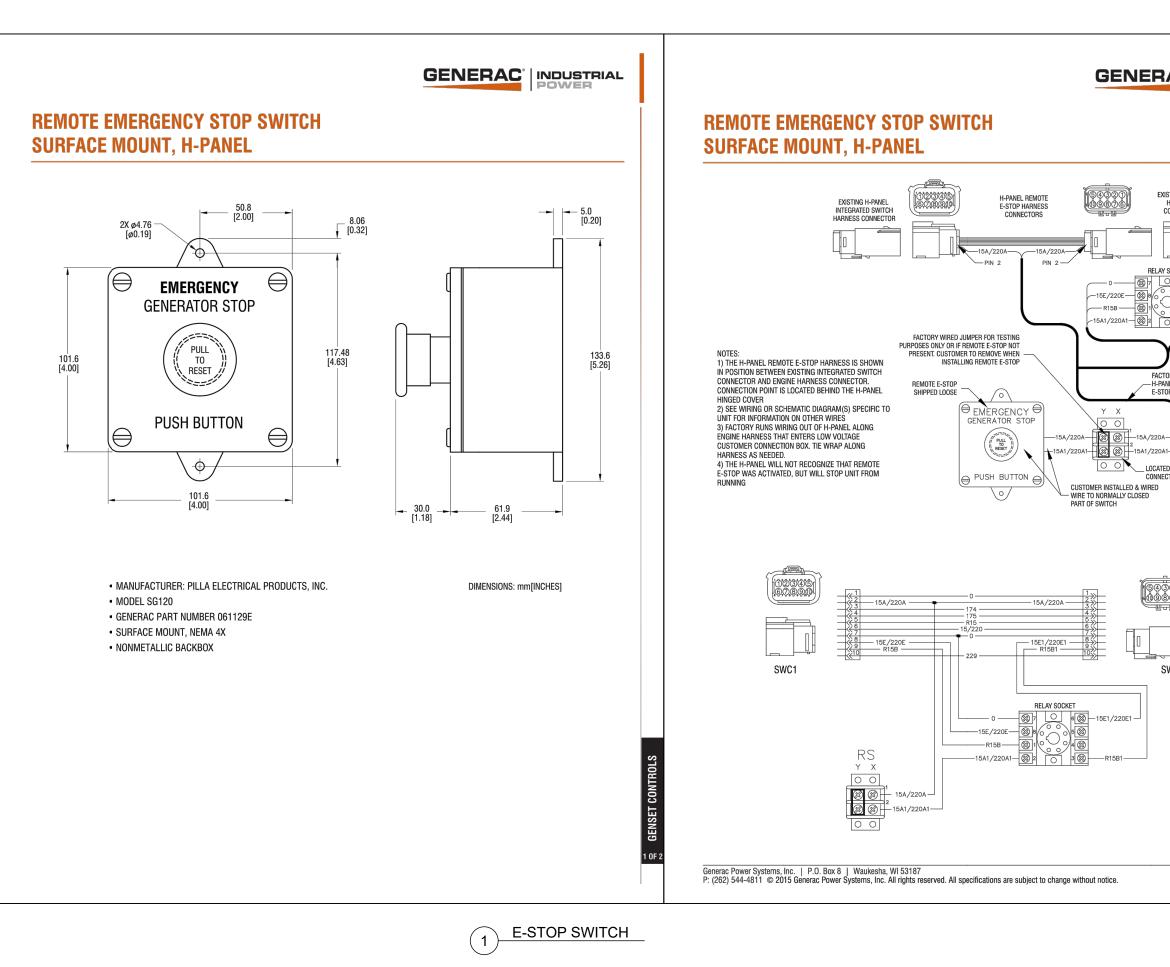

## SHARED GENERATOR PROGRAM ANCHOR TENANT

| COMPLIANCE CODE                                                                                       | PROJECT SUMMARY                                   | PROJECT DESCRIPTION                                                                                           |              | SHEET INDEX                            |      |          |     |
|-------------------------------------------------------------------------------------------------------|---------------------------------------------------|---------------------------------------------------------------------------------------------------------------|--------------|----------------------------------------|------|----------|-----|
| ALL WORK SHALL BE PERFORMED AND MATERIALS INSTALLED<br>IN ACCORDANCE WITH THE CURRENT EDITIONS OF THE | SITE ADDRESS:                                     | THE PROPOSED PROJECT INSTALLS AN OPTIONAL STANDBY<br>GENERATOR SYSTEM. AUTOMATIC TRANSFER SWITCH.             | SHEET<br>NO: | DESCRIPTION:                           | REV: | DATE:    | BY: |
| FOLLOWING CODES AS ADOPTED BY THE LOCAL<br>GOVERNMENT AUTHORITIES. NOTHING IN THESE PLANS IS          | 1627 DAY HILL ROAD<br>BLOOMFIELD. CT 06002        | GENERATOR AUXILIARY POWER DISTRIBUTION, AND REMOTE<br>MONITORING COMMUNICATIONS CIRCUITRY FOR A               | G-001        | TITLE SHEET                            | 0    | 05/17/21 | AB  |
| TO BE CONSTRUED TO PERMIT WORK NOT CONFORMING TO<br>THESE CODES.                                      | COUNTY: HARTFORD                                  | COMMUNICATION TOWER TENANT.                                                                                   | G-002        | GENERAL NOTES                          | 0    | 05/17/21 | AB  |
| 1. INTERNATIONAL BUILDING CODE (IBC)                                                                  | GEOGRAPHIC COORDINATES:                           | PROJECT NOTES                                                                                                 | C-101        | SITE PLAN                              | 0    | 05/17/21 | AB  |
| 2. NATIONAL ELECTRIC CODE (NEC)<br>3. LOCAL BUILDING CODE                                             | LATITUDE: 41.87650777<br>LONGITUDE: -72.7418397   | 1. THE FACILITY IS UNMANNED.                                                                                  | C-501        | CONCRETE PAD DETAILS                   | 0    | 05/17/21 | AB  |
| 4. CITY/COUNTY ORDINANCES                                                                             | GROUND ELEVATION: 179' AMSL                       | A TECHNICIAN WILL VISIT THE SITE APPROXIMATELY ONCE                                                           | E-601        | ELECTRICAL ONE-LINE AND WIRING DETAILS | 0    | 05/17/21 | AB  |
|                                                                                                       | ZONING INFORMATION:                               | A MONTH FOR ROUTINE INSPECTION AND MAINTENANCE.                                                               | R-601        | SUPPLEMENTAL                           |      |          |     |
|                                                                                                       |                                                   | 3. THE PROJECT WILL NOT RESULT IN ANY SIGNIFICANT LAND<br>DISTURBANCE OR EFFECT OF STORM WATER DRAINAGE.      |              |                                        |      |          |     |
|                                                                                                       | PARCEL NUMBER: PARCEL 453 LOT 62 PARCEL 2         | 4. NO SANITARY SEWER, POTABLE WATER OR TRASH                                                                  |              |                                        |      |          |     |
|                                                                                                       |                                                   | DISPOSAL IS REQUIRED.                                                                                         |              |                                        |      |          |     |
|                                                                                                       | PROJECT TEAM                                      | 5. HANDICAP ACCESS IS NOT REQUIRED.                                                                           |              |                                        |      |          |     |
|                                                                                                       | ATC REGIONAL NETWORK DEVELOPMENT PROJECT MANAGER: |                                                                                                               |              |                                        |      |          |     |
|                                                                                                       | MARTIN GUMBS<br>(646) 669-4302                    |                                                                                                               |              |                                        |      |          |     |
| UTILITY COMPANIES                                                                                     | ATC NETWORK OPERATIONS CENTER:<br>(877) 518-6937  |                                                                                                               |              |                                        |      |          |     |
| POWER COMPANY: CONNECTICUT LIGHT & POWER<br>PHONE: (888) 783-6617                                     | TOWER OWNER:                                      |                                                                                                               | _            |                                        |      |          |     |
| TELEPHONE COMPANY: FRONTIER COMMUNICATIONS                                                            | AMERICAN TOWER                                    | PROJECT LOCATION DIRECTIONS                                                                                   |              |                                        |      |          |     |
| PHONE: (800) 921-8102                                                                                 | 10 PRESIDENTIAL WAY<br>WOBURN, MA 01801           |                                                                                                               |              |                                        |      |          |     |
|                                                                                                       | PROPERTY OWNER:                                   |                                                                                                               |              |                                        |      |          |     |
|                                                                                                       | RIVER BEND ASSOCIATES INC<br>204 WEST NEWBERRY RD | FROM HARTFORD CT TAKE I-91 NORTH TOWARD SPRINGFIELD<br>MA. TAKE EXIT 36 CT-178 TOWARD BLOOMFIELD. TURN LEFT   |              |                                        |      |          |     |
|                                                                                                       | BLOOMFIELD, CT 06062<br>ENGINEERED BY:            | ONTO CT-178. TURN RIGHT ONTO BLUE HILLS AVE CT-187.<br>TURN LEFT ONT DAY HILL ROAD. SITE IS ON LEFT JUST PAST |              |                                        |      |          |     |
|                                                                                                       | ATC TOWER SERVICES                                | RR TRACKS                                                                                                     |              |                                        |      |          |     |
| Know what's <b>below.</b><br><b>Call</b> before you dig.                                              | 3500 REGENCY PARKWAY SUITE 100<br>CARY, NC 27518  |                                                                                                               |              |                                        |      |          |     |
| etti sololo you dig.                                                                                  | 0.000,000                                         |                                                                                                               |              |                                        |      |          |     |