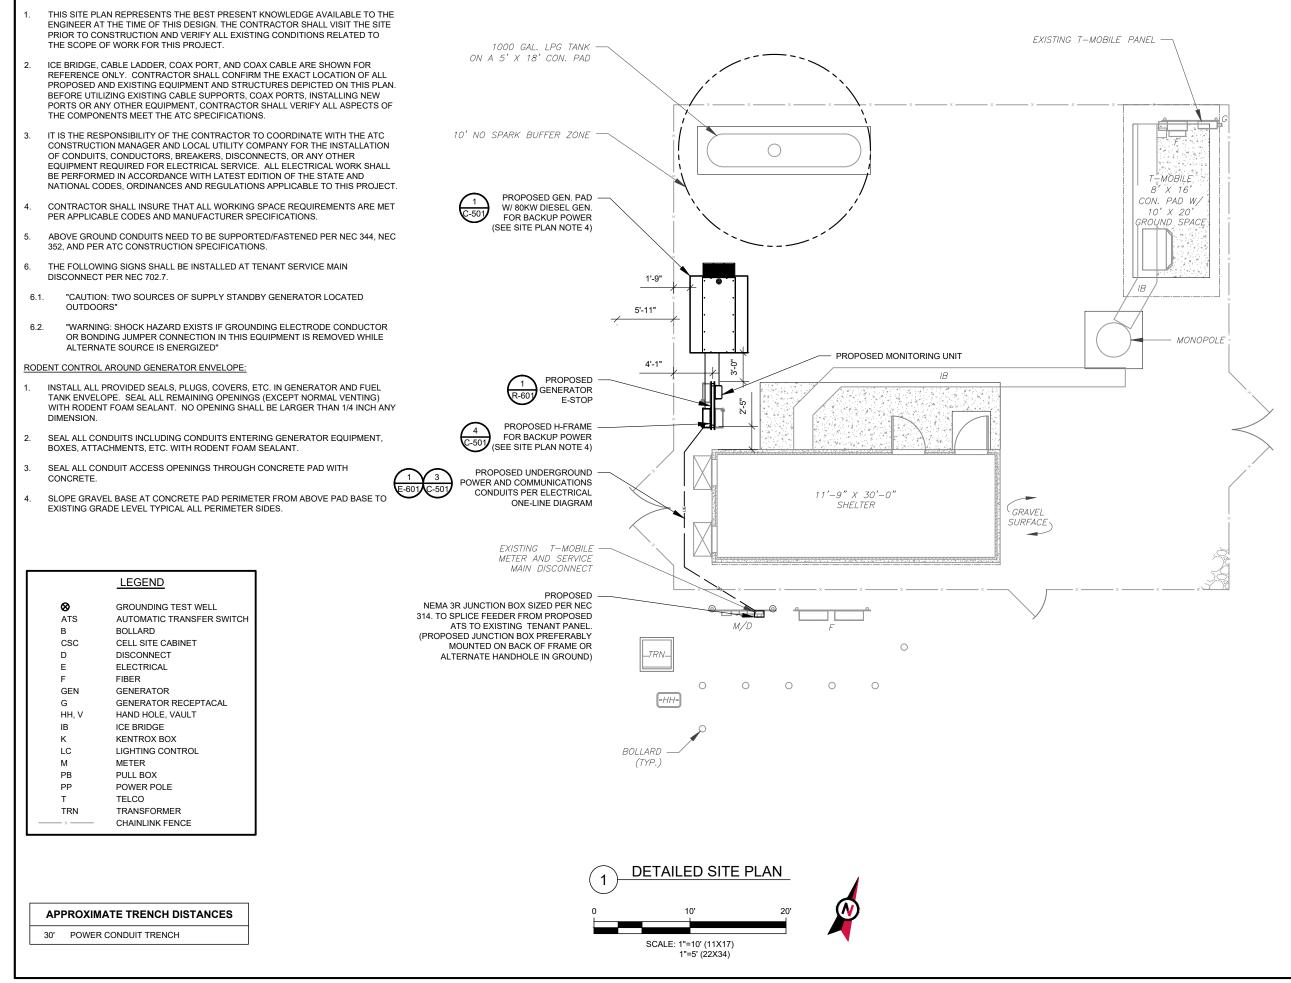

## SHARED GENERATOR PROGRAM ANCHOR TENANT

| COMPLIANCE CODE                                                                                       | PROJECT SUMMARY                                   | PROJECT DESCRIPTION                                                                                           |              | SHEET INDEX                            |      |          |     |
|-------------------------------------------------------------------------------------------------------|---------------------------------------------------|---------------------------------------------------------------------------------------------------------------|--------------|----------------------------------------|------|----------|-----|
| ALL WORK SHALL BE PERFORMED AND MATERIALS INSTALLED<br>IN ACCORDANCE WITH THE CURRENT EDITIONS OF THE | SITE ADDRESS:                                     | THE PROPOSED PROJECT INSTALLS AN OPTIONAL STANDBY<br>GENERATOR SYSTEM. AUTOMATIC TRANSFER SWITCH.             | SHEET<br>NO: | DESCRIPTION:                           | REV: | DATE:    | BY: |
| FOLLOWING CODES AS ADOPTED BY THE LOCAL<br>GOVERNMENT AUTHORITIES. NOTHING IN THESE PLANS IS          | 1627 DAY HILL ROAD<br>BLOOMFIELD. CT 06002        | GENERATOR AUXILIARY POWER DISTRIBUTION, AND REMOTE<br>MONITORING COMMUNICATIONS CIRCUITRY FOR A               | G-001        | TITLE SHEET                            | 0    | 05/17/21 | AB  |
| TO BE CONSTRUED TO PERMIT WORK NOT CONFORMING TO<br>THESE CODES.                                      | COUNTY: HARTFORD                                  | COMMUNICATION TOWER TENANT.                                                                                   | G-002        | GENERAL NOTES                          | 0    | 05/17/21 | AB  |
| 1. INTERNATIONAL BUILDING CODE (IBC)                                                                  | GEOGRAPHIC COORDINATES:                           | PROJECT NOTES                                                                                                 | C-101        | SITE PLAN                              | 0    | 05/17/21 | AB  |
| 2. NATIONAL ELECTRIC CODE (NEC)<br>3. LOCAL BUILDING CODE                                             | LATITUDE: 41.87650777<br>LONGITUDE: -72.7418397   | 1. THE FACILITY IS UNMANNED.                                                                                  | C-501        | CONCRETE PAD DETAILS                   | 0    | 05/17/21 | AB  |
| 4. CITY/COUNTY ORDINANCES                                                                             | GROUND ELEVATION: 179' AMSL                       | A TECHNICIAN WILL VISIT THE SITE APPROXIMATELY ONCE                                                           | E-601        | ELECTRICAL ONE-LINE AND WIRING DETAILS | 0    | 05/17/21 | AB  |
|                                                                                                       | ZONING INFORMATION:                               | A MONTH FOR ROUTINE INSPECTION AND MAINTENANCE.                                                               | R-601        | SUPPLEMENTAL                           |      |          |     |
|                                                                                                       |                                                   | 3. THE PROJECT WILL NOT RESULT IN ANY SIGNIFICANT LAND<br>DISTURBANCE OR EFFECT OF STORM WATER DRAINAGE.      |              |                                        |      |          |     |
|                                                                                                       | PARCEL NUMBER: PARCEL 453 LOT 62 PARCEL 2         | 4. NO SANITARY SEWER, POTABLE WATER OR TRASH                                                                  |              |                                        |      |          |     |
|                                                                                                       |                                                   | DISPOSAL IS REQUIRED.                                                                                         |              |                                        |      |          |     |
|                                                                                                       | PROJECT TEAM                                      | 5. HANDICAP ACCESS IS NOT REQUIRED.                                                                           |              |                                        |      |          |     |
|                                                                                                       | ATC REGIONAL NETWORK DEVELOPMENT PROJECT MANAGER: |                                                                                                               |              |                                        |      |          |     |
|                                                                                                       | MARTIN GUMBS<br>(646) 669-4302                    |                                                                                                               |              |                                        |      |          |     |
| UTILITY COMPANIES                                                                                     | ATC NETWORK OPERATIONS CENTER:<br>(877) 518-6937  |                                                                                                               |              |                                        |      |          |     |
| POWER COMPANY: CONNECTICUT LIGHT & POWER<br>PHONE: (888) 783-6617                                     | TOWER OWNER:                                      |                                                                                                               | _            |                                        |      |          |     |
| TELEPHONE COMPANY: FRONTIER COMMUNICATIONS                                                            | AMERICAN TOWER                                    | PROJECT LOCATION DIRECTIONS                                                                                   |              |                                        |      |          |     |
| PHONE: (800) 921-8102                                                                                 | 10 PRESIDENTIAL WAY<br>WOBURN, MA 01801           |                                                                                                               |              |                                        |      |          |     |
|                                                                                                       | PROPERTY OWNER:                                   |                                                                                                               |              |                                        |      |          |     |
|                                                                                                       | RIVER BEND ASSOCIATES INC<br>204 WEST NEWBERRY RD | FROM HARTFORD CT TAKE I-91 NORTH TOWARD SPRINGFIELD<br>MA. TAKE EXIT 36 CT-178 TOWARD BLOOMFIELD. TURN LEFT   |              |                                        |      |          |     |
|                                                                                                       | BLOOMFIELD, CT 06062<br>ENGINEERED BY:            | ONTO CT-178. TURN RIGHT ONTO BLUE HILLS AVE CT-187.<br>TURN LEFT ONT DAY HILL ROAD. SITE IS ON LEFT JUST PAST |              |                                        |      |          |     |
|                                                                                                       | ATC TOWER SERVICES                                | RR TRACKS                                                                                                     |              |                                        |      |          |     |
| Know what's <b>below.</b><br><b>Call</b> before you dig.                                              | 3500 REGENCY PARKWAY SUITE 100<br>CARY, NC 27518  |                                                                                                               |              |                                        |      |          |     |
| etti sololo you dig.                                                                                  | 0.000,000                                         |                                                                                                               |              |                                        |      |          |     |