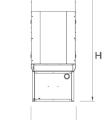

## SHARED GENERATOR PROGRAM ANCHOR TENANT

| COMPLIANCE CODE                                                                                       | PROJECT SUMMARY                                   | PROJECT DESCRIPTION                                                                                           |              | SHEET INDEX                            |      |          |     |
|-------------------------------------------------------------------------------------------------------|---------------------------------------------------|---------------------------------------------------------------------------------------------------------------|--------------|----------------------------------------|------|----------|-----|
| ALL WORK SHALL BE PERFORMED AND MATERIALS INSTALLED<br>IN ACCORDANCE WITH THE CURRENT EDITIONS OF THE | SITE ADDRESS:                                     | THE PROPOSED PROJECT INSTALLS AN OPTIONAL STANDBY<br>GENERATOR SYSTEM. AUTOMATIC TRANSFER SWITCH.             | SHEET<br>NO: | DESCRIPTION:                           | REV: | DATE:    | BY: |
| FOLLOWING CODES AS ADOPTED BY THE LOCAL<br>GOVERNMENT AUTHORITIES. NOTHING IN THESE PLANS IS          | 1627 DAY HILL ROAD<br>BLOOMFIELD. CT 06002        | GENERATOR AUXILIARY POWER DISTRIBUTION, AND REMOTE<br>MONITORING COMMUNICATIONS CIRCUITRY FOR A               | G-001        | TITLE SHEET                            | 0    | 05/17/21 | AB  |
| TO BE CONSTRUED TO PERMIT WORK NOT CONFORMING TO<br>THESE CODES.                                      | COUNTY: HARTFORD                                  | COMMUNICATION TOWER TENANT.                                                                                   | G-002        | GENERAL NOTES                          | 0    | 05/17/21 | AB  |
| 1. INTERNATIONAL BUILDING CODE (IBC)                                                                  | GEOGRAPHIC COORDINATES:                           | PROJECT NOTES                                                                                                 | C-101        | SITE PLAN                              | 0    | 05/17/21 | AB  |
| 2. NATIONAL ELECTRIC CODE (NEC)<br>3. LOCAL BUILDING CODE                                             | LATITUDE: 41.87650777<br>LONGITUDE: -72.7418397   | 1. THE FACILITY IS UNMANNED.                                                                                  | C-501        | CONCRETE PAD DETAILS                   | 0    | 05/17/21 | AB  |
| 4. CITY/COUNTY ORDINANCES                                                                             | GROUND ELEVATION: 179' AMSL                       | A TECHNICIAN WILL VISIT THE SITE APPROXIMATELY ONCE                                                           | E-601        | ELECTRICAL ONE-LINE AND WIRING DETAILS | 0    | 05/17/21 | AB  |
|                                                                                                       | ZONING INFORMATION:                               | A MONTH FOR ROUTINE INSPECTION AND MAINTENANCE.                                                               | R-601        | SUPPLEMENTAL                           |      |          |     |
|                                                                                                       |                                                   | 3. THE PROJECT WILL NOT RESULT IN ANY SIGNIFICANT LAND<br>DISTURBANCE OR EFFECT OF STORM WATER DRAINAGE.      |              |                                        |      |          |     |
|                                                                                                       | PARCEL NUMBER: PARCEL 453 LOT 62 PARCEL 2         | 4. NO SANITARY SEWER, POTABLE WATER OR TRASH                                                                  |              |                                        |      |          |     |
|                                                                                                       |                                                   | DISPOSAL IS REQUIRED.                                                                                         |              |                                        |      |          |     |
|                                                                                                       | PROJECT TEAM                                      | 5. HANDICAP ACCESS IS NOT REQUIRED.                                                                           |              |                                        |      |          |     |
|                                                                                                       | ATC REGIONAL NETWORK DEVELOPMENT PROJECT MANAGER: |                                                                                                               |              |                                        |      |          |     |
|                                                                                                       | MARTIN GUMBS<br>(646) 669-4302                    |                                                                                                               |              |                                        |      |          |     |
| UTILITY COMPANIES                                                                                     | ATC NETWORK OPERATIONS CENTER:<br>(877) 518-6937  |                                                                                                               |              |                                        |      |          |     |
| POWER COMPANY: CONNECTICUT LIGHT & POWER<br>PHONE: (888) 783-6617                                     | TOWER OWNER:                                      |                                                                                                               | _            |                                        |      |          |     |
| TELEPHONE COMPANY: FRONTIER COMMUNICATIONS                                                            | AMERICAN TOWER                                    | PROJECT LOCATION DIRECTIONS                                                                                   |              |                                        |      |          |     |
| PHONE: (800) 921-8102                                                                                 | 10 PRESIDENTIAL WAY<br>WOBURN, MA 01801           |                                                                                                               |              |                                        |      |          |     |
|                                                                                                       | PROPERTY OWNER:                                   |                                                                                                               |              |                                        |      |          |     |
|                                                                                                       | RIVER BEND ASSOCIATES INC<br>204 WEST NEWBERRY RD | FROM HARTFORD CT TAKE I-91 NORTH TOWARD SPRINGFIELD<br>MA. TAKE EXIT 36 CT-178 TOWARD BLOOMFIELD. TURN LEFT   |              |                                        |      |          |     |
|                                                                                                       | BLOOMFIELD, CT 06062<br>ENGINEERED BY:            | ONTO CT-178. TURN RIGHT ONTO BLUE HILLS AVE CT-187.<br>TURN LEFT ONT DAY HILL ROAD. SITE IS ON LEFT JUST PAST |              |                                        |      |          |     |
|                                                                                                       | ATC TOWER SERVICES                                | RR TRACKS                                                                                                     |              |                                        |      |          |     |
| Know what's <b>below.</b><br><b>Call</b> before you dig.                                              | 3500 REGENCY PARKWAY SUITE 100<br>CARY, NC 27518  |                                                                                                               |              |                                        |      |          |     |
| etti sololo you dig.                                                                                  | 0.000,000                                         |                                                                                                               |              |                                        |      |          |     |