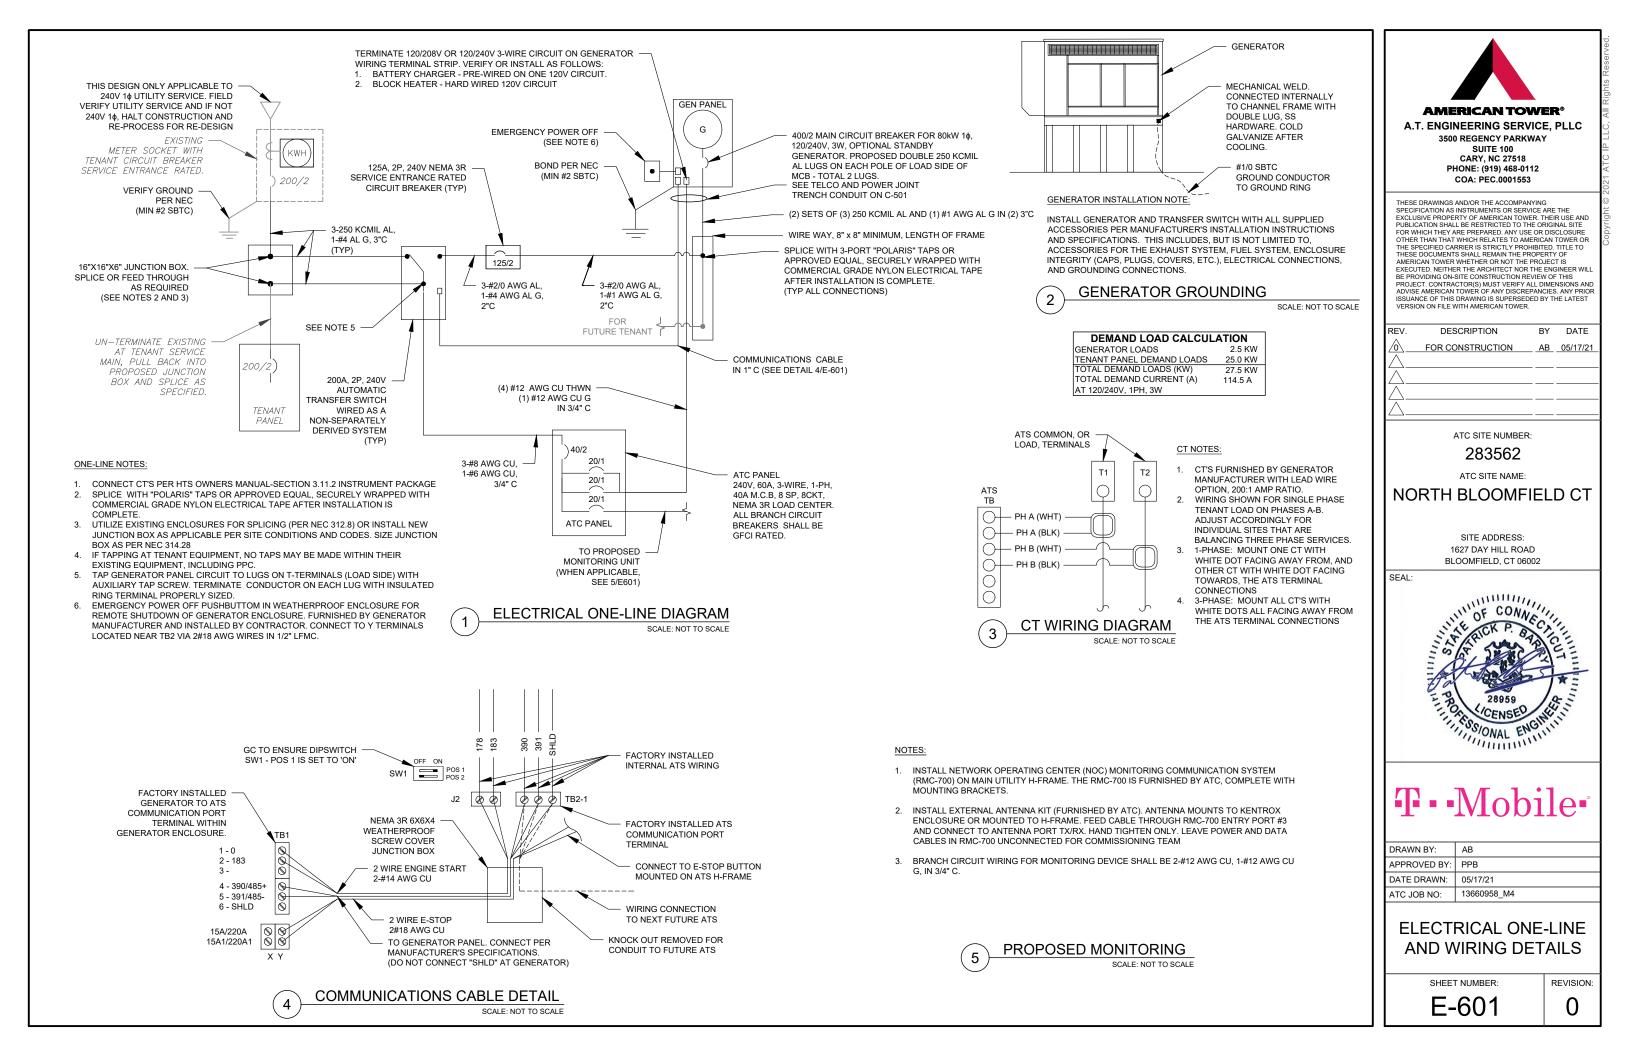

## SHARED GENERATOR PROGRAM ANCHOR TENANT

| COMPLIANCE CODE                                                                                       | PROJECT SUMMARY                                   | PROJECT DESCRIPTION                                                                                           |              | SHEET INDEX                            |      |          |     |
|-------------------------------------------------------------------------------------------------------|---------------------------------------------------|---------------------------------------------------------------------------------------------------------------|--------------|----------------------------------------|------|----------|-----|
| ALL WORK SHALL BE PERFORMED AND MATERIALS INSTALLED<br>IN ACCORDANCE WITH THE CURRENT EDITIONS OF THE | SITE ADDRESS:                                     | THE PROPOSED PROJECT INSTALLS AN OPTIONAL STANDBY<br>GENERATOR SYSTEM. AUTOMATIC TRANSFER SWITCH.             | SHEET<br>NO: | DESCRIPTION:                           | REV: | DATE:    | BY: |
| FOLLOWING CODES AS ADOPTED BY THE LOCAL<br>GOVERNMENT AUTHORITIES. NOTHING IN THESE PLANS IS          | 1627 DAY HILL ROAD<br>BLOOMFIELD. CT 06002        | GENERATOR AUXILIARY POWER DISTRIBUTION, AND REMOTE<br>MONITORING COMMUNICATIONS CIRCUITRY FOR A               | G-001        | TITLE SHEET                            | 0    | 05/17/21 | AB  |
| TO BE CONSTRUED TO PERMIT WORK NOT CONFORMING TO<br>THESE CODES.                                      | COUNTY: HARTFORD                                  | COMMUNICATION TOWER TENANT.                                                                                   | G-002        | GENERAL NOTES                          | 0    | 05/17/21 | AB  |
| 1. INTERNATIONAL BUILDING CODE (IBC)                                                                  | GEOGRAPHIC COORDINATES:                           | PROJECT NOTES                                                                                                 | C-101        | SITE PLAN                              | 0    | 05/17/21 | AB  |
| 2. NATIONAL ELECTRIC CODE (NEC)<br>3. LOCAL BUILDING CODE                                             | LATITUDE: 41.87650777<br>LONGITUDE: -72.7418397   | 1. THE FACILITY IS UNMANNED.                                                                                  | C-501        | CONCRETE PAD DETAILS                   | 0    | 05/17/21 | AB  |
| 4. CITY/COUNTY ORDINANCES                                                                             | GROUND ELEVATION: 179' AMSL                       | A TECHNICIAN WILL VISIT THE SITE APPROXIMATELY ONCE                                                           | E-601        | ELECTRICAL ONE-LINE AND WIRING DETAILS | 0    | 05/17/21 | AB  |
|                                                                                                       | ZONING INFORMATION:                               | A MONTH FOR ROUTINE INSPECTION AND MAINTENANCE.                                                               | R-601        | SUPPLEMENTAL                           |      |          |     |
|                                                                                                       |                                                   | 3. THE PROJECT WILL NOT RESULT IN ANY SIGNIFICANT LAND<br>DISTURBANCE OR EFFECT OF STORM WATER DRAINAGE.      |              |                                        |      |          |     |
|                                                                                                       | PARCEL NUMBER: PARCEL 453 LOT 62 PARCEL 2         | 4. NO SANITARY SEWER, POTABLE WATER OR TRASH                                                                  |              |                                        |      |          |     |
|                                                                                                       |                                                   | DISPOSAL IS REQUIRED.                                                                                         |              |                                        |      |          |     |
|                                                                                                       | PROJECT TEAM                                      | 5. HANDICAP ACCESS IS NOT REQUIRED.                                                                           |              |                                        |      |          |     |
|                                                                                                       | ATC REGIONAL NETWORK DEVELOPMENT PROJECT MANAGER: |                                                                                                               |              |                                        |      |          |     |
|                                                                                                       | MARTIN GUMBS<br>(646) 669-4302                    |                                                                                                               |              |                                        |      |          |     |
| UTILITY COMPANIES                                                                                     | ATC NETWORK OPERATIONS CENTER:<br>(877) 518-6937  |                                                                                                               |              |                                        |      |          |     |
| POWER COMPANY: CONNECTICUT LIGHT & POWER<br>PHONE: (888) 783-6617                                     | TOWER OWNER:                                      |                                                                                                               | _            |                                        |      |          |     |
| TELEPHONE COMPANY: FRONTIER COMMUNICATIONS                                                            | AMERICAN TOWER                                    | PROJECT LOCATION DIRECTIONS                                                                                   |              |                                        |      |          |     |
| PHONE: (800) 921-8102                                                                                 | 10 PRESIDENTIAL WAY<br>WOBURN, MA 01801           |                                                                                                               |              |                                        |      |          |     |
|                                                                                                       | PROPERTY OWNER:                                   |                                                                                                               |              |                                        |      |          |     |
|                                                                                                       | RIVER BEND ASSOCIATES INC<br>204 WEST NEWBERRY RD | FROM HARTFORD CT TAKE I-91 NORTH TOWARD SPRINGFIELD<br>MA. TAKE EXIT 36 CT-178 TOWARD BLOOMFIELD. TURN LEFT   |              |                                        |      |          |     |
|                                                                                                       | BLOOMFIELD, CT 06062<br>ENGINEERED BY:            | ONTO CT-178. TURN RIGHT ONTO BLUE HILLS AVE CT-187.<br>TURN LEFT ONT DAY HILL ROAD. SITE IS ON LEFT JUST PAST |              |                                        |      |          |     |
|                                                                                                       | ATC TOWER SERVICES                                | RR TRACKS                                                                                                     |              |                                        |      |          |     |
| Know what's <b>below.</b><br><b>Call</b> before you dig.                                              | 3500 REGENCY PARKWAY SUITE 100<br>CARY, NC 27518  |                                                                                                               |              |                                        |      |          |     |
| etti sololo you dig.                                                                                  | 0.000,000                                         |                                                                                                               |              |                                        |      |          |     |