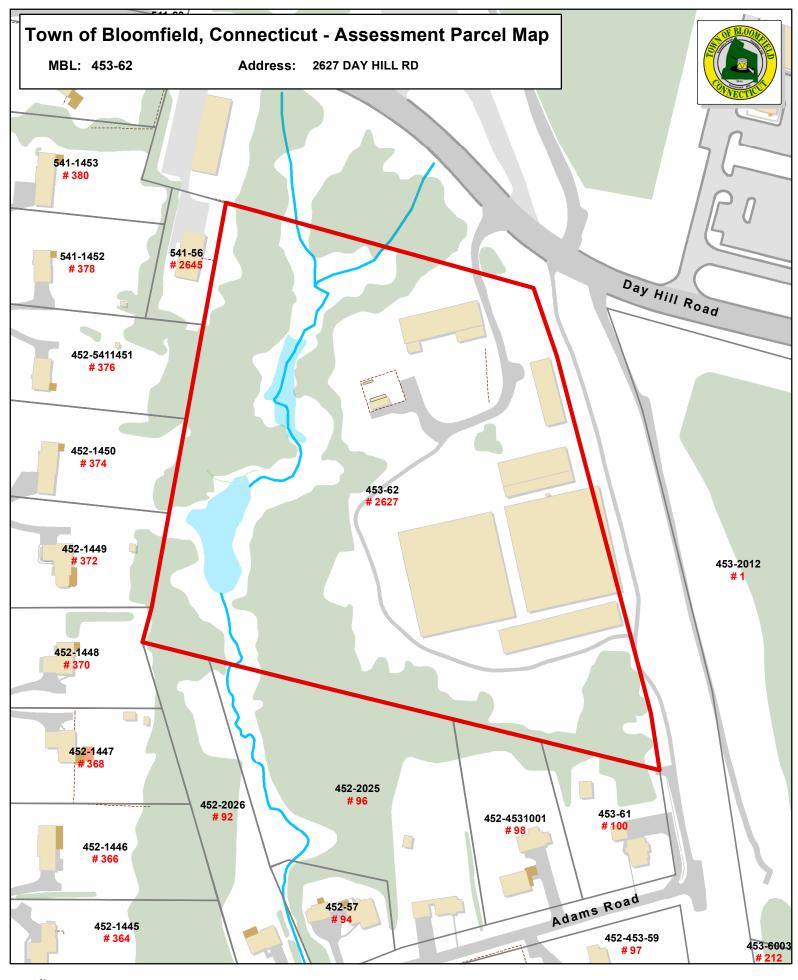

#### **Property Information**

| r          |                                                                    |                                                                                |                                                                                                                                |
|------------|--------------------------------------------------------------------|--------------------------------------------------------------------------------|--------------------------------------------------------------------------------------------------------------------------------|
| 2627 DAY I | HILL RD                                                            |                                                                                |                                                                                                                                |
| RIVER BEN  | ND DEVEI                                                           | OPMEN                                                                          | NT CT LLC                                                                                                                      |
| % GRIFFIN  | INDUST                                                             | RIAL RE                                                                        | ALTY INC                                                                                                                       |
| 204 WEST   | NEWBER                                                             | RY ROA                                                                         | AD.                                                                                                                            |
| BLOOMFIE   | LD                                                                 | СТ                                                                             | 06002                                                                                                                          |
| 100        | Resider                                                            | ntial Lan                                                                      | d                                                                                                                              |
| R          |                                                                    |                                                                                |                                                                                                                                |
| R-40       |                                                                    |                                                                                |                                                                                                                                |
| 4714       |                                                                    |                                                                                |                                                                                                                                |
|            | RIVER BEN<br>% GRIFFIN<br>204 WEST<br>BLOOMFIE<br>100<br>R<br>R-40 | % GRIFFIN INDUSTR<br>204 WEST NEWBER<br>BLOOMFIELD<br>100 Resider<br>R<br>R-40 | RIVER BEND DEVELOPMEN<br>% GRIFFIN INDUSTRIAL RE<br>204 WEST NEWBERRY ROA<br>BLOOMFIELD CT<br>100 Residential Lan<br>R<br>R-40 |

| Site Index       | 5         |
|------------------|-----------|
| Acreage          | 11.8      |
| Utilities        |           |
| Lot Setting/Desc |           |
| Fire District    | c         |
| Book / Page      | 1737/0022 |
|                  |           |

W C E

Approximate Scale:

1 inch = 150 feet

Disclaimer: This map is for informational purposes only. All information is subject to verification by any user. The Town of Bloomfield and its mapping contractors assume no legal responsibility for the information contained herein.

Map Produced October 2019

Parcels labeled by Unique ID