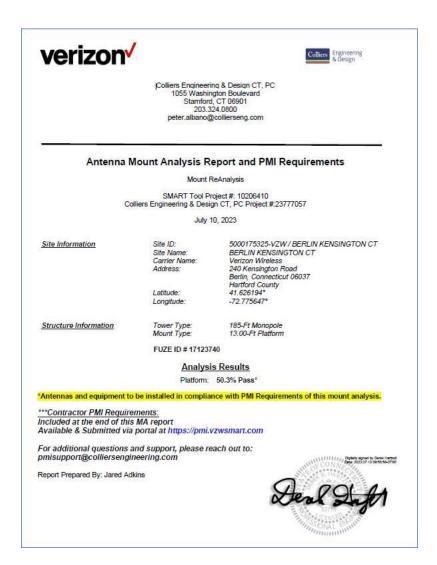

Further, the exact same scenario occurred with the MA – the digital signature also gets removed when the PDF gets combined. Here is proof of the signature:

Given this info, note that I have attached the SA and the MA as separate docs. Please advise if you also need me to send you hardcopies.