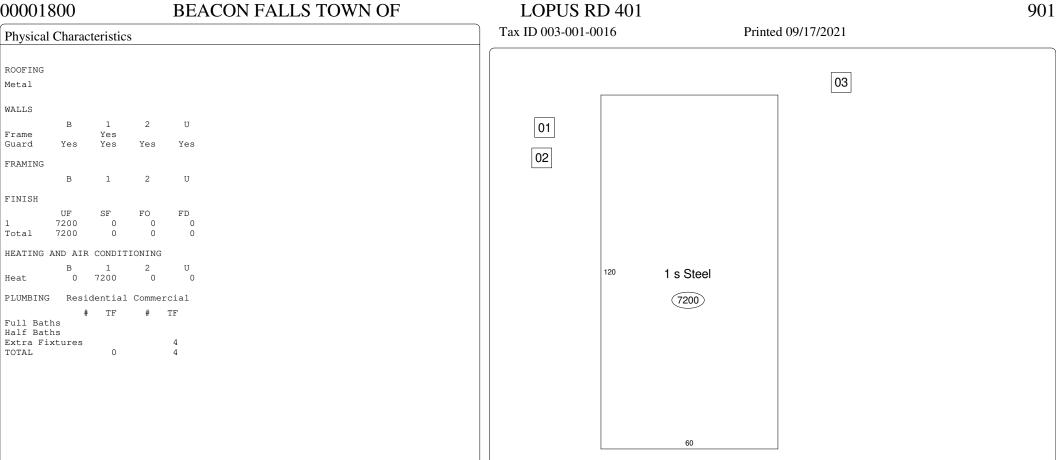

## BEACON FALLS TOWN OF

# LOPUS RD 401

Printed 09/17/2021

901 No. 1 of 1

| 10 MAPLE AVE                                   |                     | Card No. 1 of 1 |        |            |            |              |                     |              |          |        |      |
|------------------------------------------------|---------------------|-----------------|--------|------------|------------|--------------|---------------------|--------------|----------|--------|------|
| BEACON FALLS, CT 0640<br>Census: 3411          | 03                  | Transfer of Ow  | vnersł | hip        |            |              |                     |              |          |        |      |
|                                                |                     | Owner           |        |            |            | Consideratio | Transfer<br>on Date | Deed<br>Type | Deed Boo | k/Page |      |
| Neighborhood Number<br>300                     |                     | NA              |        |            |            | 0            | 02/13/1975          |              | 37       | 413    |      |
| Neighborhood Name<br>General Industrial        |                     |                 |        |            |            |              |                     |              |          |        |      |
| TAXING DISTRICT INFORMA<br>Jurisdiction Name   | BEACON FALLS        |                 |        |            |            |              |                     |              |          |        |      |
| Area<br>Routing Number                         | 006<br>003-001-0016 |                 |        |            |            |              |                     |              |          |        |      |
|                                                |                     |                 |        |            |            |              |                     |              |          |        |      |
|                                                |                     |                 |        |            |            |              |                     |              |          |        |      |
|                                                |                     |                 |        |            |            |              |                     |              |          |        | <br> |
|                                                |                     |                 |        |            |            | Va           | aluation Recor      | d            |          |        |      |
| Site Description<br>Topography<br>Level        |                     | Assessment Year | r      | 2006       | 2011       | 2014         | 2016                |              |          |        |      |
| Public Utilities<br>Electric<br>Street or Road |                     | Reason for Chan | nge    | 2006 Reval | 2011 Reval |              | 2016 Reval          |              |          |        |      |
| Paved                                          |                     | 2016 Market     | L      | 229500     | 206550     | 206550       | 18972               | 0            |          |        |      |
| Neighborhood                                   |                     |                 | Ι      | 328280     | 571150     | 321150       | 33478               | 0            |          |        |      |
| Zoning:<br>IPD                                 |                     |                 | Т      | 557780     | 777700     | 527700       | 52450               |              |          |        |      |
| Legal Acres:                                   |                     | 70% Assessed    | L      | 160650     | 144590     | 144590       | 13280               |              |          |        |      |
| 3.0600                                         |                     |                 | Ι      | 229800     | 399810     | 224810       | 23435               |              |          |        |      |
|                                                |                     | Д               | T      | 390450     | 544400     | 369400       | 36715               | 0            |          |        |      |

| Special Features |                     |                                          | Sum                          | mary of       | Improve                   | ments                        |                              |                      |                            |
|------------------|---------------------|------------------------------------------|------------------------------|---------------|---------------------------|------------------------------|------------------------------|----------------------|----------------------------|
| Description      | ID                  | USE                                      | Story<br>Height              | Const<br>Type | Grade                     | Year<br>Cons                 | Eff<br>Year                  | Cond                 | Size or<br>Area            |
|                  | C<br>01<br>02<br>03 | MUNIGAR<br>PAVING<br>FENCECL<br>POLEBLDG | 0.00<br>0.00<br>5.00<br>1.00 | 85<br>51C     | Fair<br>AVG<br>AVG<br>EXE | 1979<br>1979<br>1979<br>1990 | 1999<br>1979<br>1979<br>1990 | AV<br>AV<br>AV<br>AV | 7200<br>4300<br>80<br>1000 |
|                  |                     |                                          |                              |               |                           |                              |                              |                      |                            |