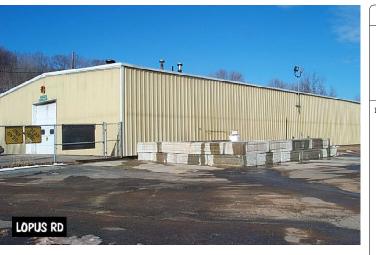

## BEACON FALLS TOWN OF

# LOPUS RD 401

Printed 09/17/2021

901 No. 1 of 1

| 10 MAPLE AVE                                   |                     | Card No. 1 of 1 |        |            |            |              |                     |              |          |        |      |
|------------------------------------------------|---------------------|-----------------|--------|------------|------------|--------------|---------------------|--------------|----------|--------|------|
| BEACON FALLS, CT 0640<br>Census: 3411          | 03                  | Transfer of Ow  | vnersł | hip        |            |              |                     |              |          |        |      |
|                                                |                     | Owner           |        |            |            | Consideratio | Transfer<br>on Date | Deed<br>Type | Deed Boo | k/Page |      |
| Neighborhood Number<br>300                     |                     | NA              |        |            |            | 0            | 02/13/1975          |              | 37       | 413    |      |
| Neighborhood Name<br>General Industrial        |                     |                 |        |            |            |              |                     |              |          |        |      |
| TAXING DISTRICT INFORMA<br>Jurisdiction Name   | BEACON FALLS        |                 |        |            |            |              |                     |              |          |        |      |
| Area<br>Routing Number                         | 006<br>003-001-0016 |                 |        |            |            |              |                     |              |          |        |      |
|                                                |                     |                 |        |            |            |              |                     |              |          |        |      |
|                                                |                     |                 |        |            |            |              |                     |              |          |        |      |
|                                                |                     |                 |        |            |            |              |                     |              |          |        | <br> |
|                                                |                     |                 |        |            |            | Va           | aluation Recor      | d            |          |        |      |
| Site Description<br>Topography<br>Level        |                     | Assessment Year | r      | 2006       | 2011       | 2014         | 2016                |              |          |        |      |
| Public Utilities<br>Electric<br>Street or Road |                     | Reason for Chan | nge    | 2006 Reval | 2011 Reval |              | 2016 Reval          |              |          |        |      |
| Paved                                          |                     | 2016 Market     | L      | 229500     | 206550     | 206550       | 18972               | 0            |          |        |      |
| Neighborhood                                   |                     |                 | Ι      | 328280     | 571150     | 321150       | 33478               | 0            |          |        |      |
| Zoning:<br>IPD                                 |                     |                 | Т      | 557780     | 777700     | 527700       | 52450               |              |          |        |      |
| Legal Acres:                                   |                     | 70% Assessed    | L      | 160650     | 144590     | 144590       | 13280               |              |          |        |      |
| 3.0600                                         |                     |                 | Ι      | 229800     | 399810     | 224810       | 23435               |              |          |        |      |
|                                                |                     | Д               | T      | 390450     | 544400     | 369400       | 36715               | 0            |          |        |      |