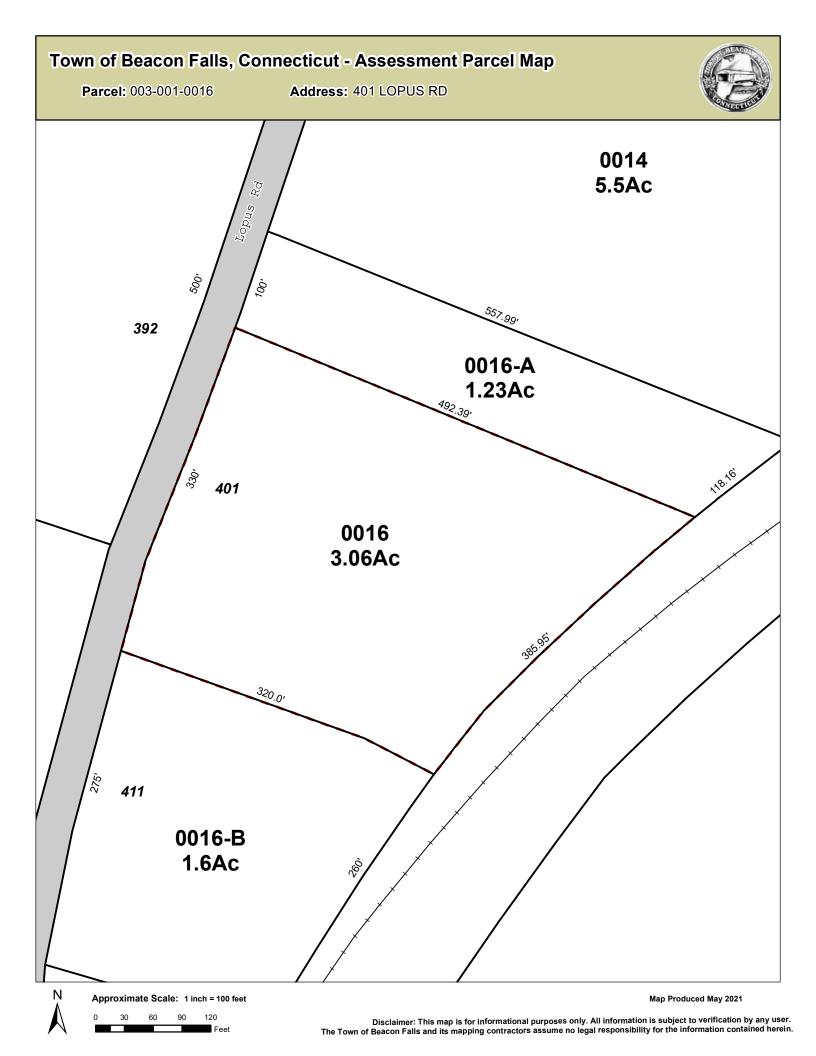

# LOPUS RD 401

Printed 09/17/2021

901 No. 1 of 1

| 10 MAPLE AVE                                   |                     | Card No. 1 of 1 |        |            |            |              |                     |              |          |        |      |
|------------------------------------------------|---------------------|-----------------|--------|------------|------------|--------------|---------------------|--------------|----------|--------|------|
| BEACON FALLS, CT 0640<br>Census: 3411          | 03                  | Transfer of Ow  | vnersł | hip        |            |              |                     |              |          |        |      |
|                                                |                     | Owner           |        |            |            | Consideratio | Transfer<br>on Date | Deed<br>Type | Deed Boo | k/Page |      |
| Neighborhood Number<br>300                     |                     | NA              |        |            |            | 0            | 02/13/1975          |              | 37       | 413    |      |
| Neighborhood Name<br>General Industrial        |                     |                 |        |            |            |              |                     |              |          |        |      |
| TAXING DISTRICT INFORMA<br>Jurisdiction Name   | BEACON FALLS        |                 |        |            |            |              |                     |              |          |        |      |
| Area<br>Routing Number                         | 006<br>003-001-0016 |                 |        |            |            |              |                     |              |          |        |      |
|                                                |                     |                 |        |            |            |              |                     |              |          |        |      |
|                                                |                     |                 |        |            |            |              |                     |              |          |        |      |
|                                                |                     |                 |        |            |            |              |                     |              |          |        | <br> |
|                                                |                     |                 |        |            |            | Va           | aluation Recor      | d            |          |        |      |
| Site Description<br>Topography<br>Level        |                     | Assessment Year | r      | 2006       | 2011       | 2014         | 2016                |              |          |        |      |
| Public Utilities<br>Electric<br>Street or Road |                     | Reason for Chan | nge    | 2006 Reval | 2011 Reval |              | 2016 Reval          |              |          |        |      |
| Paved                                          |                     | 2016 Market     | L      | 229500     | 206550     | 206550       | 18972               | 0            |          |        |      |
| Neighborhood                                   |                     |                 | Ι      | 328280     | 571150     | 321150       | 33478               | 0            |          |        |      |
| Zoning:<br>IPD                                 |                     |                 | Т      | 557780     | 777700     | 527700       | 52450               |              |          |        |      |
| Legal Acres:                                   |                     | 70% Assessed    | L      | 160650     | 144590     | 144590       | 13280               |              |          |        |      |
| 3.0600                                         |                     |                 | Ι      | 229800     | 399810     | 224810       | 23435               |              |          |        |      |
|                                                |                     | Д               | T      | 390450     | 544400     | 369400       | 36715               | 0            |          |        |      |

|                       |     | <br>                                               | Land Size                                  |                                             |         |            |
|-----------------------|-----|----------------------------------------------------|--------------------------------------------|---------------------------------------------|---------|------------|
| Land Ty               | /ре | Rating,<br>Soil ID<br>- or -<br>Actual<br>Frontage | Acreage<br>- or -<br>Effective<br>Frontage | Square Feet<br>- or -<br>Effective<br>Depth | Influer | nce Factor |
| Primary Industrial La | nd  |                                                    | 3.0600                                     |                                             |         |            |
|                       |     |                                                    |                                            |                                             |         |            |
|                       |     |                                                    |                                            |                                             |         |            |
|                       |     |                                                    |                                            |                                             |         |            |
|                       |     |                                                    |                                            |                                             |         |            |
|                       |     |                                                    |                                            |                                             |         |            |
|                       |     |                                                    |                                            |                                             |         |            |
|                       |     |                                                    |                                            |                                             |         |            |
|                       |     |                                                    |                                            |                                             |         |            |