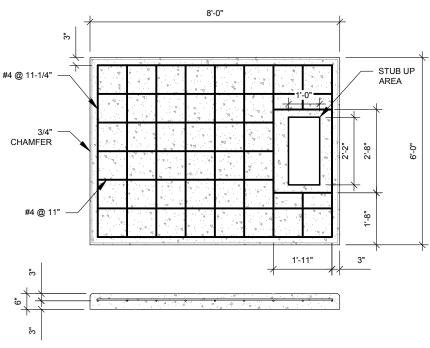

-------------|------------------|-------------|----------|
|   | <u> </u>            | FOR CONSTRUCTION | TC_         | 09/25/18 |
|   | $\Lambda_{-}$       | ADDRESS CHANGE   | <u>MG</u> _ | 12/04/18 |
|   | $\triangle_{-}$     |                  |             |          |
|   | $\overline{\wedge}$ |                  |             |          |
| l | $\overline{\wedge}$ |                  |             |          |

ATC SITE NUMBER:

411177

ATC SITE NAME:

## BARKHAMSTEDW CT

SITE ADDRESS: 5 OLD FARM RD BARKHAMSTED. CT 06063

SEAL:

T·Mobile

 DRAWN BY:
 TC

 APPROVED BY:
 PPB

 DATE DRAWN:
 09/25/18

 ATC JOB NO:
 12613849

SITE PLAN

SHEET NUMBER:

C-101

REVISION:

APPROXIMATE TRENCH LENGTHS

5' JOINT ELECTRICAL AND COMMUNICATIONS TRENCH

10' 20'

SCALE: 1"=10' (11X17)

1"=5' (22X34)



- PADS SHALL BE PRE-CAST MATCHING THIS DESIGN WHERE ALLOWED BY LOCAL JURISDICTION. PADS SHALL HAVE A MIN 28 DAY COMPRESSIVE STRENGTH OF 4000 PSI MIN.

PAD NOTES:

- REFER TO CONCRETE & REINFORCED STEEL NOTES ON SHEET G-002 & ATC SPEC 033000 FOR CAST-IN-PLACE PADS.
- STUB UP AREA SHALL BE FILLED WITH QUIKRETE. OR APPROVED EQUAL. PRIOR TO FINAL SET OF GENERATOR ON PAD.
- AFTER FINAL SET OF GENERATOR ON PAD, GROUT ALL EXTERIOR OPENINGS AT PAD INTERFACE SO THAT FINISHED MAXIMUM OPENING SHALL BE 1/4 INCH.
- 6. GROUT SHALL BE PER ATC MASTER SPECIFICATION DIVISION 03, CONCRETE.



## TRENCH NOTES:

- IF FREE OF ORGANIC OR OTHER DELETERIOUS MATERIAL, EXCAVATED MATERIAL MAY BE USED FOR BACKFILL. IF NOT, PROVIDE CLEAN, COMPACTIBLE MATERIAL.
- COMPACT IN 8" LIFTS USING A MECHANICAL PLATE TAMPER, MI