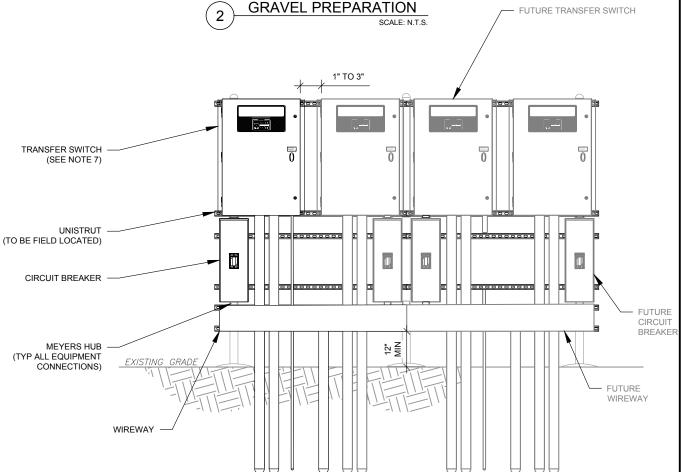

### ATTACHMENT A

The planned modifications to the facility fall squarely within those activities explicitly provided for in R.C.S.A @ 16-50j-72(b)(2).

- 1. The proposed modifications will not result in an increase in the height of the existing structure.
- 2. The proposed modifications will not require the extension of the site boundary
- 3. The proposed modifications will not increase noise levels at the facility by six decibels or more, or to levels that exceed state and local criteria.
- 4. The operation of the generator back up power facility will not increase radio frequency emissions at the facility to the level at or above the Federal Communications Commission safety standard.
- 5. The proposed modifications will not cause a change or alteration in the physical or environmental characteristics of the site.
- 6. The existing structure and its foundation can support the proposed loading if the tower will be reenforced to support them. <<< NOTE This condition is N/A. The proposed Generator is based on the ground, and not associated or loaded onto the tower or foundation.