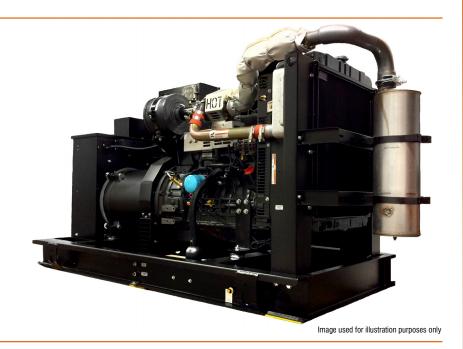

Notice of Exempt Modification Facility Address 5 Old Farm Rd., Barkhamsted, CT 06063 Facility Coordinates (N) 41.914528 (W) 73.022222

Dear Ms. Bachman:

American Tower Corporation, Inc (ATC) currently maintains an Existing Cellular Tower Facility (145' Monopole) at 5 Old Farm Rd., Map 29 Lot 12-1A in the Town of Barkhamsted. The property is owned by John N. and Ethel C. Lavieri. American Tower Corporation, Inc (ATC) now intends to install a 50kw Generator within the leased, fenced ground space area of the facility. The purpose of the generator installation is to allow for a shared back up emergency power option for its current (and future) wireless carrier tenants.