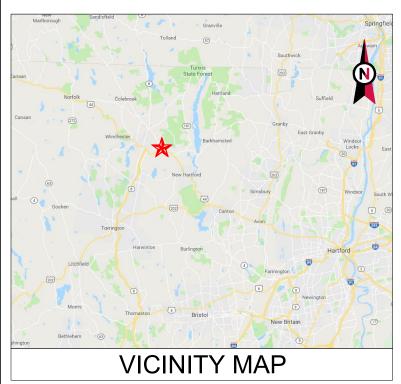

Notice of Exempt Modification Facility Address 5 Old Farm Rd., Barkhamsted, CT 06063 Facility Coordinates (N) 41.914528 (W) 73.022222

Dear Ms. Bachman:

American Tower Corporation, Inc (ATC) currently maintains an Existing Cellular Tower Facility (145' Monopole) at 5 Old Farm Rd., Map 29 Lot 12-1A in the Town of Barkhamsted. The property is owned by John N. and Ethel C. Lavieri. American Tower Corporation, Inc (ATC) now intends to install a 50kw Generator within the leased, fenced ground space area of the facility. The purpose of the generator installation is to allow for a shared back up emergency power option for its current (and future) wireless carrier tenants.