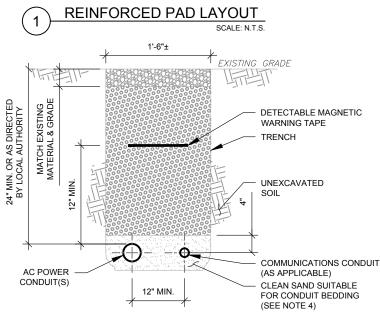

PPB

 DATE DRAWN:
 09/25/18

 ATC JOB NO:
 12613849

SITE PLAN

SHEET NUMBER:

C-101

REVISION:

APPROXIMATE TRENCH LENGTHS

5' JOINT ELECTRICAL AND COMMUNICATIONS TRENCH

10' 20'

SCALE: 1"=10' (11X17)

1"=5' (22X34)



- PADS SHALL BE PRE-CAST MATCHING THIS DESIGN WHERE ALLOWED BY LOCAL JURISDICTION. PADS SHALL HAVE A MIN 28 DAY COMPRESSIVE STRENGTH OF 4000 PSI MIN.

PAD NOTES:

- REFER TO CONCRETE & REINFORCED STEEL NOTES ON SHEET G-002 & ATC SPEC 033000 FOR CAST-IN-PLACE PADS.
- STUB UP AREA SHALL BE FILLED WITH QUIKRETE. OR APPROVED EQUAL. PRIOR TO FINAL SET OF GENERATOR ON PAD.
- AFTER FINAL SET OF GENERATOR ON PAD, GROUT ALL EXTERIOR OPENINGS AT PAD INTERFACE SO THAT FINISHED MAXIMUM OPENING SHALL BE 1/4 INCH.
- 6. GROUT SHALL BE PER ATC MASTER SPECIFICATION DIVISION 03, CONCRETE.



## TRENCH NOTES:

- IF FREE OF ORGANIC OR OTHER DELETERIOUS MATERIAL, EXCAVATED MATERIAL MAY BE USED FOR BACKFILL. IF NOT, PROVIDE CLEAN, COMPACTIBLE MATERIAL.
- COMPACT IN 8" LIFTS USING A MECHANICAL PLATE TAMPER, MIN 3 PASSES. REMOVE ANY LARGE ROCKS PRIOR TO BACKFILLING. CONTRACTOR TO VERIFY LOCATION OF EXISTING U/G UTILITIES PRIOR TO DIGGING. SEE ATC MASTER SPEC 312000 SECTION 3.15.
- IF CURRENT AS-BUILT DRAWINGS ARE NOT AVAILABLE CONTRACTOR SHALL HAND DIG U/G TRENCHING. CONFIRM SPACING AND DEPTH WITH NEC OR LOCAL CODE REQUIREMENTS





- SUBGRADE AND FILL SHALL CONSIST OF CLEAN SOIL. DELETRIOUS MATERIAL AND ORGANICS SHALL BE REMOVED.
- MECHANICALLY COMPACT FOOTPRINT OF PAD PLUS 2' PERIMETER USING A MECHANICAL PLATE TAMPER, MIN 3 PASSES. SEE ATC MASTER SPEC 312000 ACCESS ROAD AND FART