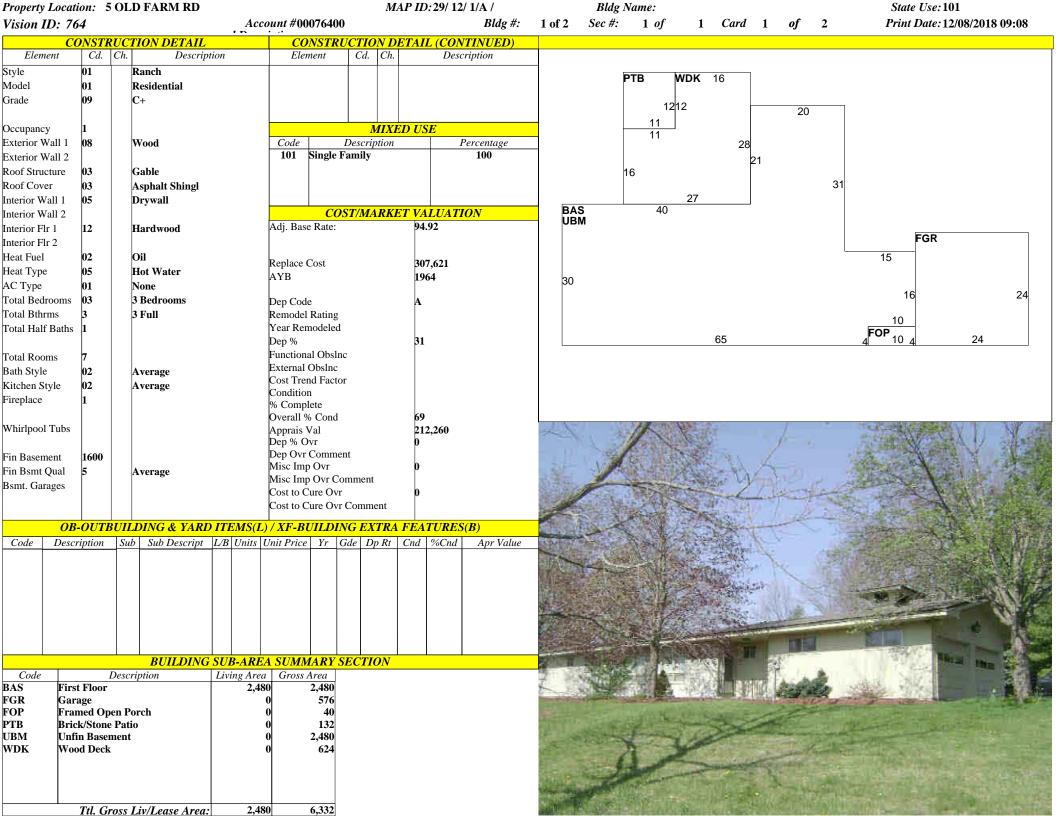

| 10                   | otai Caru Land            | Omts: 120.50 A          | r arcei I otal I               | Lanu Are   | a.µ20./2 A   |                |                |                              |                            |                       |                      | 10                                    | nai Länu Väille                | 545,050            |
|                                             |                      |                           |                         |                                |            |              |                |                |                              |                            |                       |                      |                                       |                                |                    |



| <b>Property Location: 5 (</b>              | OLD FARM RE   | )                        |                     | MAP ID: 29               | 0/ 12/ 1/. | <b>A</b> /               |       | Blo          | lg Name:      |                   |                         |             |                      |          | Stat                  | te Use:1