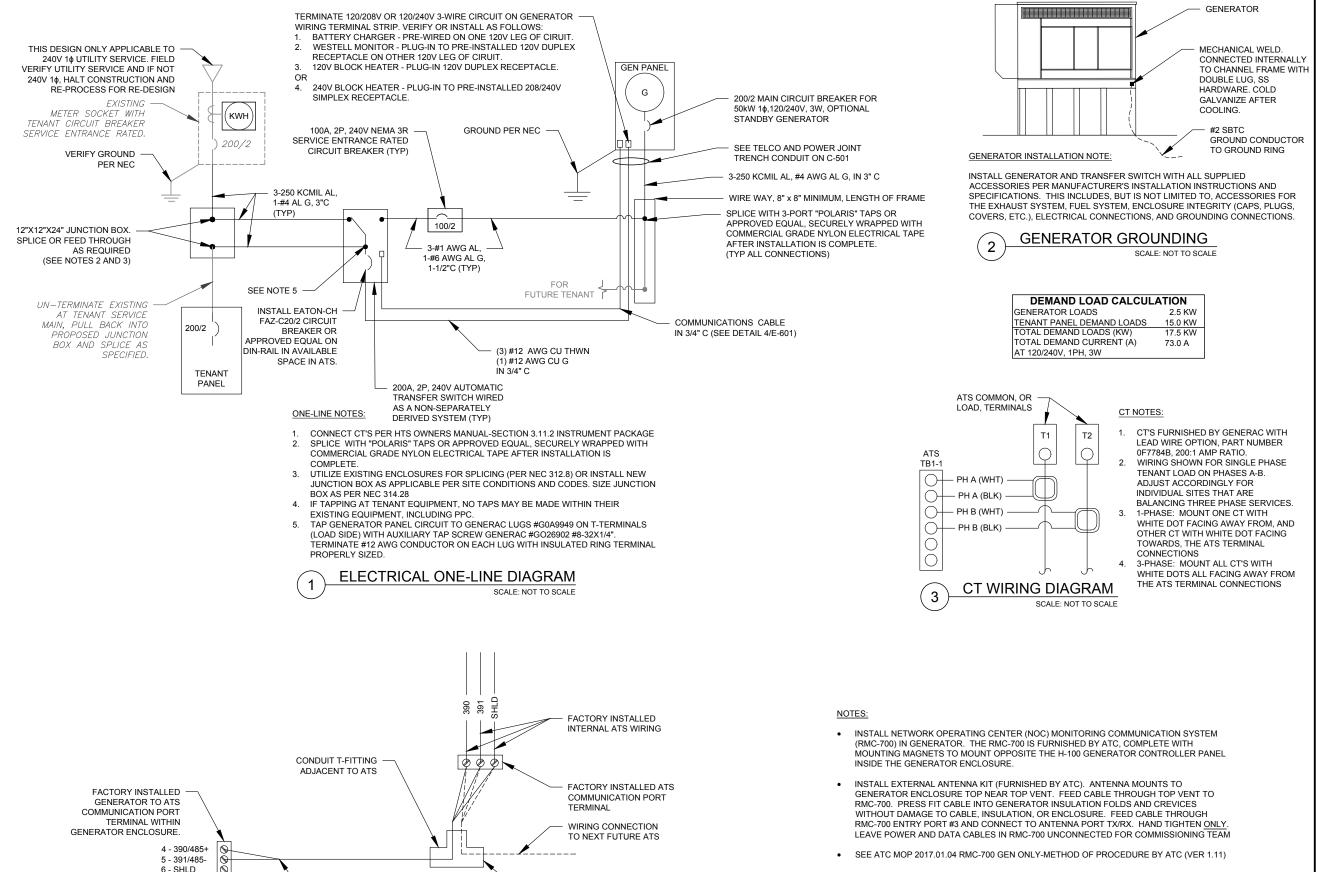

Notice of Exempt Modification Facility Address 5 Old Farm Rd., Barkhamsted, CT 06063 Facility Coordinates (N) 41.914528 (W) 73.022222

Dear Ms. Bachman:

American Tower Corporation, Inc (ATC) currently maintains an Existing Cellular Tower Facility (145' Monopole) at 5 Old Farm Rd., Map 29 Lot 12-1A in the Town of Barkhamsted. The property is owned by John N. and Ethel C. Lavieri. American Tower Corporation, Inc (ATC) now intends to install a 50kw Generator within the leased, fenced ground space area of the facility. The purpose of the generator installation is to allow for a shared back up emergency power option for its current (and future) wireless carrier tenants.

### ATTACHMENT A

The planned modifications to the facility fall squarely within those activities explicitly provided for in R.C.S.A @ 16-50j-72(b)(2).

- 1. The proposed modifications will not result in an increase in the height of the existing structure.
- 2. The proposed modifications will not require the extension of the site boundary
- 3. The proposed modifications will not increase noise levels at the facility by six decibels or more, or to levels that exceed state and local criteria.
- 4. The operation of the generator back up power facility will not increase radio frequency emissions at the facility to the level at or above the Federal Communications Commission safety standard.
- 5. The proposed modifications will not cause a change or alteration in the physical or environmental characteristics of the site.
- 6. The existing structure and its foundation can support the proposed loading if the tower will be reenforced to support them. <<< NOTE This condition is N/A. The proposed Generator is based on the ground, and not associated or loaded onto the tower or foundation.