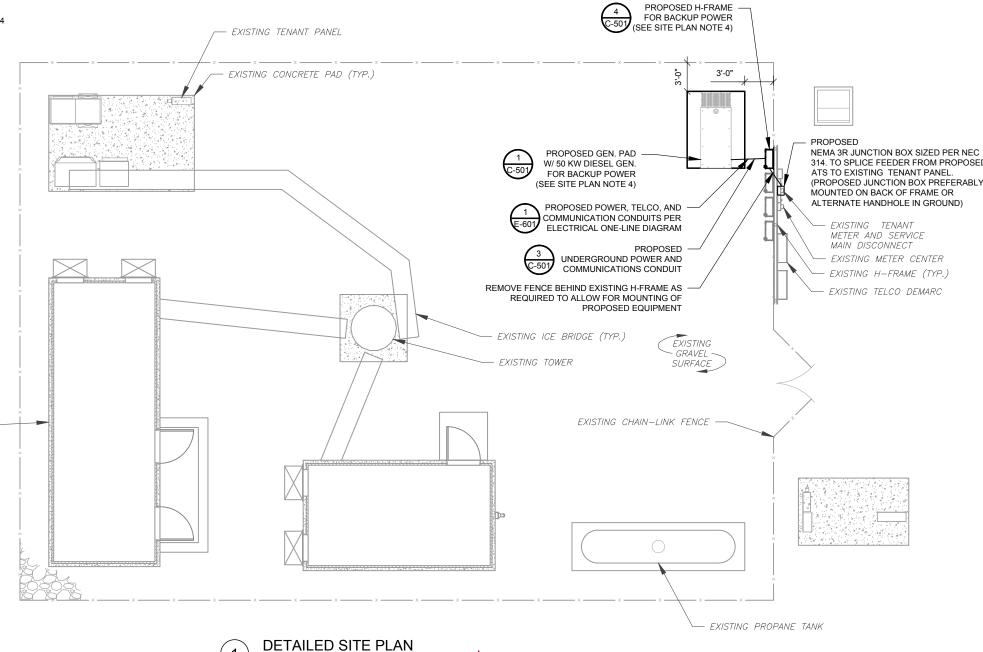

Notice of Exempt Modification Facility Address 5 Old Farm Rd., Barkhamsted, CT 06063 Facility Coordinates (N) 41.914528 (W) 73.022222

Dear Ms. Bachman:

American Tower Corporation, Inc (ATC) currently maintains an Existing Cellular Tower Facility (145' Monopole) at 5 Old Farm Rd., Map 29 Lot 12-1A in the Town of Barkhamsted. The property is owned by John N. and Ethel C. Lavieri. American Tower Corporation, Inc (ATC) now intends to install a 50kw Generator within the leased, fenced ground space area of the facility. The purpose of the generator installation is to allow for a shared back up emergency power option for its current (and future) wireless carrier tenants.

This tower facility was approved by the Connecticut Siting Council via Docket# 305 on November 3, 2005. Because this proposed generator is within the existing, approved compound space, and the applicant is NOT requesting expansion of ground space beyond the approved conditions, this modification request complies with the conditions of the original Tower Approval.

### ATTACHMENT A

The planned modifications to the facility fall squarely within those activities explicitly provided for in R.C.S.A @ 16-50j-72(b)(2).

- 1. The proposed modifications will not result in an increase in the height of the existing structure.
- 2. The proposed modifications will not require the extension of the site boundary
- 3. The proposed modifications will not increase noise levels at the facility by six decibels or more, or to levels that exceed state and local criteria.
- 4. The operation of the generator back up power facility will not increase radio frequency emissions at the facility to the level at or above the Federal Communications Commission safety standard.
- 5. The proposed modifications will not cause a change or alteration in the physical or environmental characteristics of the site.
- 6. The existing structure and its foundation can support the proposed loading if the tower will be reenforced to support them. <<< NOTE This condition is N/A. The proposed Generator is based on the ground, and not associated or loaded onto the tower or foundation.