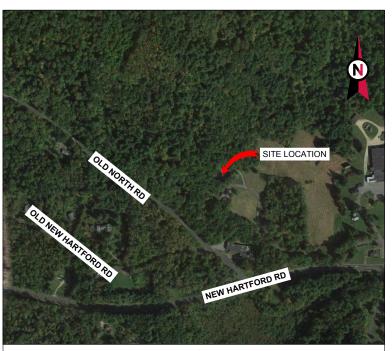

Notice of Exempt Modification Facility Address 5 Old Farm Rd., Barkhamsted, CT 06063 Facility Coordinates (N) 41.914528 (W) 73.022222

Dear Ms. Bachman:

American Tower Corporation, Inc (ATC) currently maintains an Existing Cellular Tower Facility (145' Monopole) at 5 Old Farm Rd., Map 29 Lot 12-1A in the Town of Barkhamsted. The property is owned by John N. and Ethel C. Lavieri. American Tower Corporation, Inc (ATC) now intends to install a 50kw Generator within the leased, fenced ground space area of the facility. The purpose of the generator installation is to allow for a shared back up emergency power option for its current (and future) wireless carrier tenants.