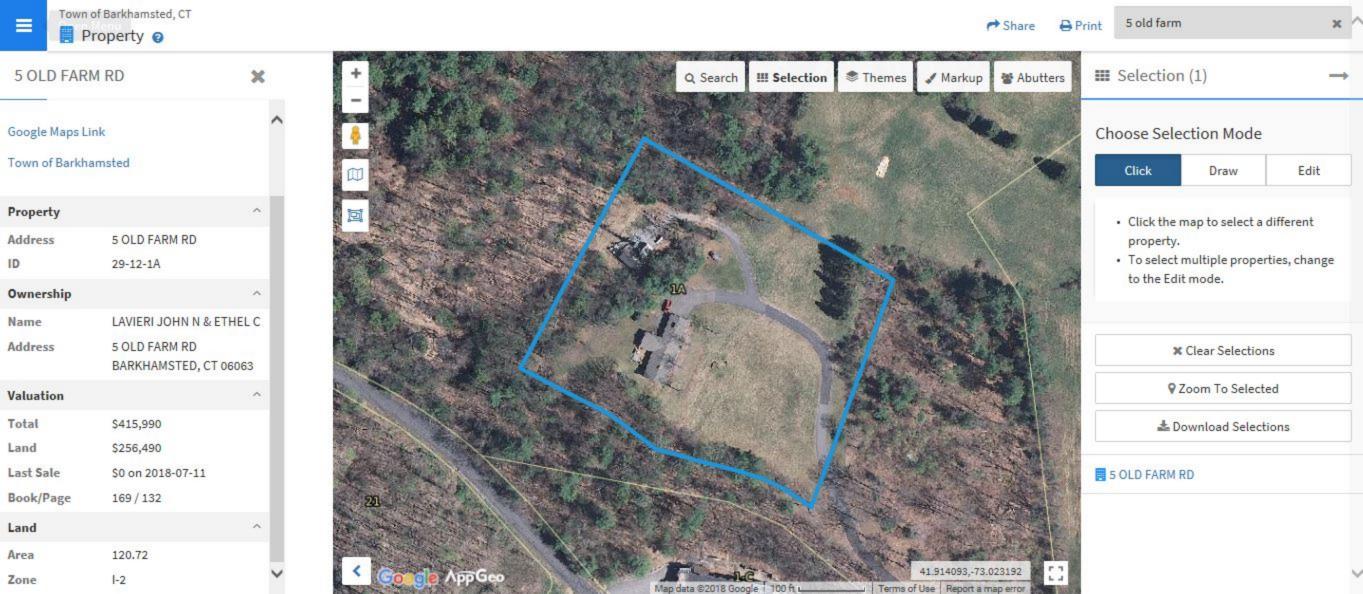

Notice of Exempt Modification Facility Address 5 Old Farm Rd., Barkhamsted, CT 06063 Facility Coordinates (N) 41.914528 (W) 73.022222

Dear Ms. Bachman:

American Tower Corporation, Inc (ATC) currently maintains an Existing Cellular Tower Facility (145' Monopole) at 5 Old Farm Rd., Map 29 Lot 12-1A in the Town of Barkhamsted. The property is owned by John N. and Ethel C. Lavieri. American Tower Corporation, Inc (ATC) now intends to install a 50kw Generator within the leased, fenced ground space area of the facility. The purpose of the generator installation is to allow for a shared back up emergency power option for its current (and future) wireless carrier tenants.

This tower facility was approved by the Connecticut Siting Council via Docket# 305 on November 3, 2005. Because this proposed generator is within the existing, approved compound space, and the applicant is NOT requesting expansion of ground space beyond the approved conditions, this modification request complies with the conditions of the original Tower Approval.