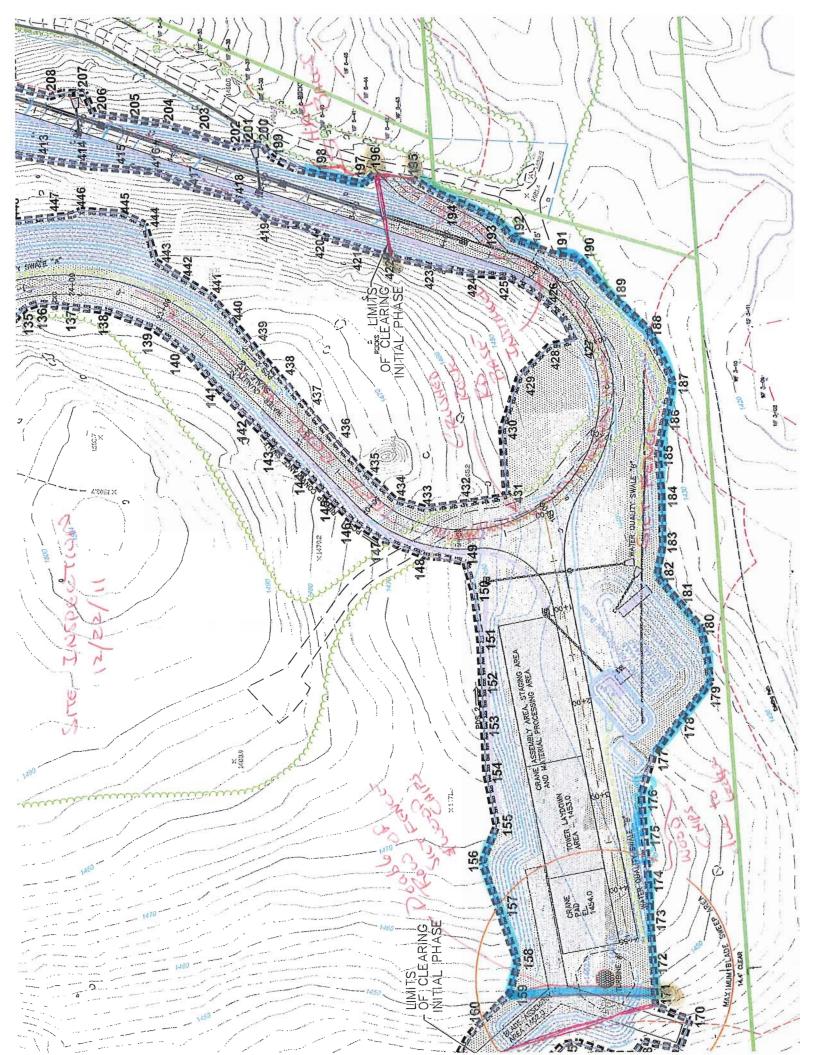

As of 12/30/11 no tree cutting, clearing or earthwork for turbine sites 1 or 3 had been undertaken within 100-ft of the delineated federal wetlands.

CC C Jones Civil 1 G Zupkus BNE Energy

| General Information                                                                                                                              |                                                                                                                                                                                                                                                                                                                                                                                                                                                                                                                                                                                                                      |                   |             |  |  |
|--------------------------------------------------------------------------------------------------------------------------------------------------|----------------------------------------------------------------------------------------------------------------------------------------------------------------------------------------------------------------------------------------------------------------------------------------------------------------------------------------------------------------------------------------------------------------------------------------------------------------------------------------------------------------------------------------------------------------------------------------------------------------------|-------------------|-------------|--|--|
| Project Name:                                                                                                                                    | Wind Colebrook South                                                                                                                                                                                                                                                                                                                                                                                                                                                                                                                                                                                                 |                   |             |  |  |
| Location:                                                                                                                                        | Winsted- Norfolk Road                                                                                                                                                                                                                                                                                                                                                                                                                                                                                                                                                                                                |                   |             |  |  |
|                                                                                                                                                  | Colebrook, Connecticut                                                                                                                                                                                                                                                                                                                                                                                                                                                                                                                                                                                               |                   |             |  |  |
| CT DEP Tracking No.                                                                                                                              | CSC Petition 983                                                                                                                                                                                                                                                                                                                                                                                                                                                                                                                                                                                                     | Report No.        | 3           |  |  |
| Date of Inspection:                                                                                                                              | December 22, 2011                                                                                                                                                                                                                                                                                                                                                                                                                                                                                                                                                                                                    | Start / End Time: | 1:30 / 3:30 |  |  |
| Inspector's Name(s):                                                                                                                             | Roger Hurlbut Roger Hurlbut                                                                                                                                                                                                                                                                                                                                                                                                                                                                                                                                                                                          |                   |             |  |  |
| Inspector's Title(s):                                                                                                                            |                                                                                                                                                                                                                                                                                                                                                                                                                                                                                                                                                                                                                      |                   |             |  |  |
| Inspector's Contact Information:                                                                                                                 | LENARD ENGINEERING INC<br>860 379-6669 off 860 208-1351 cell                                                                                                                                                                                                                                                                                                                                                                                                                                                                                                                                                         |                   |             |  |  |
| Describe present phase of construction:                                                                                                          | Contractor clearing & grubbing Turbine 1 area Erosion & sediment control fencing in from clearing limit flag #191 through #178 From 177 through 174+/- ledge rock encountered and wood chips were installed From 174+/- to 171 to 159 to 156+/- Fencing installed - double row from 171 to 159  Contractor just starting access rd from 434 to 441 no fence in place – will be installed 12/23 per discussion with contractor after site inspection.  Wood cutting continued from Tower # 2 area toward 115/47  Stones had been placed on access road to 148/433  Haybales /silt fence in place from 198 through 192 |                   |             |  |  |
| Type of Inspection:  ☑ Regular □ Pre-storm event □ During storm event ☑ Post-storm event                                                         |                                                                                                                                                                                                                                                                                                                                                                                                                                                                                                                                                                                                                      |                   |             |  |  |
| Weather Information                                                                                                                              |                                                                                                                                                                                                                                                                                                                                                                                                                                                                                                                                                                                                                      |                   |             |  |  |
| Has it rained since the last inspection?  ☑Yes ☐No                                                                                               |                                                                                                                                                                                                                                                                                                                                                                                                                                                                                                                                                                                                                      |                   |             |  |  |
| If yes, provide: Storm Start Date & Time: Storm Duration (hrs): Approximate Rainfall (in): 12/21 3:30 12 hrs 0.4 to 0.5 in                       |                                                                                                                                                                                                                                                                                                                                                                                                                                                                                                                                                                                                                      |                   |             |  |  |
| Weather at time of this inspection? Partly cloudy mild 45° to 48° F                                                                              |                                                                                                                                                                                                                                                                                                                                                                                                                                                                                                                                                                                                                      |                   |             |  |  |
| Discharge Information (A)                                                                                                                        |                                                                                                                                                                                                                                                                                                                                                                                                                                                                                                                                                                                                                      |                   |             |  |  |
| Do you suspect that discharges may have occurred since the last inspection?  ☐ Yes ☑No Normal runoff no evidence of sediment discharges observed |                                                                                                                                                                                                                                                                                                                                                                                                                                                                                                                                                                                                                      |                   |             |  |  |
| Are there any discharges at the time of inspection?                                                                                              |                                                                                                                                                                                                                                                                                                                                                                                                                                                                                                                                                                                                                      |                   |             |  |  |
| Describe location of any discharges from the site:                                                                                               |                                                                                                                                                                                                                                                                                                                                                                                                                                                                                                                                                                                                                      |                   |             |  |  |

| General Information                                                                                                                             |                                                                                                                                                                                                                                                                                                                |                   |             |  |  |
|-------------------------------------------------------------------------------------------------------------------------------------------------|----------------------------------------------------------------------------------------------------------------------------------------------------------------------------------------------------------------------------------------------------------------------------------------------------------------|-------------------|-------------|--|--|
| Project Name:                                                                                                                                   | Wind Colebrook South                                                                                                                                                                                                                                                                                           |                   |             |  |  |
| Location:                                                                                                                                       | Winsted- Norfolk Road                                                                                                                                                                                                                                                                                          |                   |             |  |  |
|                                                                                                                                                 | Colebrook, Connecticut                                                                                                                                                                                                                                                                                         |                   |             |  |  |
| CT DEP Tracking No.                                                                                                                             | CSC Petition 983                                                                                                                                                                                                                                                                                               | Report No.        | 4           |  |  |
| Date of Inspection:                                                                                                                             | December 23, 2011                                                                                                                                                                                                                                                                                              | Start / End Time: | 1:30 / 3:00 |  |  |
| Inspector's Name(s):                                                                                                                            | Roger Hurlbut Rog                                                                                                                                                                                                                                                                                              | er Hur But        |             |  |  |
| Inspector's Title(s):                                                                                                                           |                                                                                                                                                                                                                                                                                                                |                   |             |  |  |
| Inspector's Contact Information:                                                                                                                | LENARD ENGINEERING INC 860 379-6669 off 860 208-1351 cell                                                                                                                                                                                                                                                      |                   |             |  |  |
| Describe present phase of construction:                                                                                                         | No work being done on site clearing & grubbing Turbine 1 area Erosion & sediment control fencing in from clearing limit flag #191 through #178 From 177 through 174+/- ledge rock encountered and wood chips were installed From 174+/- to 171 to 159 to 156+/- Fencing installed - double row from 171 to 159 |                   |             |  |  |
|                                                                                                                                                 | Contractor had started access rd from 434 to 441 no fence in place, but ground is soft & no sediment has moved from disturbed area.  Haybales /silt fence in place from 198 through 192                                                                                                                        |                   |             |  |  |
| Type of Inspection: ☐ Regular ☐ Pre-storm event ☐ During storm event ☐ Post-storm event Weather Information                                     |                                                                                                                                                                                                                                                                                                                |                   |             |  |  |
| Has it rained since the last in  ☑Yes □No                                                                                                       | spection?                                                                                                                                                                                                                                                                                                      |                   |             |  |  |
| If yes, provide: Storm Start Date & Time: Storm Duration (hrs): Approximate Rainfall (in): 12/23 12:30AM 7 hrs 0.5 to 0.6 in                    |                                                                                                                                                                                                                                                                                                                |                   |             |  |  |
| Weather at time of this inspection? Partly cloudy mild 45° to 48° F                                                                             |                                                                                                                                                                                                                                                                                                                |                   |             |  |  |
| Discharge Information (A)                                                                                                                       |                                                                                                                                                                                                                                                                                                                |                   |             |  |  |
| Do you suspect that discharges may have occurred since the last inspection?  ☐Yes ☐No Normal runoff no evidence of sediment discharges observed |                                                                                                                                                                                                                                                                                                                |                   |             |  |  |
| Are there any discharges at t ☐Yes ☑No                                                                                                          |                                                                                                                                                                                                                                                                                                                |                   |             |  |  |
| Describe location of any discharges from the site:                                                                                              |                                                                                                                                                                                                                                                                                                                |                   |             |  |  |
|                                                                                                                                                 |                                                                                                                                                                                                                                                                                                                |                   |             |  |  |

| General Information                                                                                              |                                                                                                                                                                                                                                                                                                                                                                                                                                          |                   |                      |  |  |
|------------------------------------------------------------------------------------------------------------------|------------------------------------------------------------------------------------------------------------------------------------------------------------------------------------------------------------------------------------------------------------------------------------------------------------------------------------------------------------------------------------------------------------------------------------------|-------------------|----------------------|--|--|
| Project Name:                                                                                                    | Wind Colebrook South                                                                                                                                                                                                                                                                                                                                                                                                                     |                   |                      |  |  |
| Location:                                                                                                        | Winsted- Norfolk Road                                                                                                                                                                                                                                                                                                                                                                                                                    |                   |                      |  |  |
|                                                                                                                  | Colebrook, Connecticut                                                                                                                                                                                                                                                                                                                                                                                                                   |                   |                      |  |  |
| CT DEP Tracking No.                                                                                              | CSC Petition 983                                                                                                                                                                                                                                                                                                                                                                                                                         | Report No.        | 5 - 5 - 15 - 10 - 20 |  |  |
| Date of Inspection:                                                                                              | December 28, 2011                                                                                                                                                                                                                                                                                                                                                                                                                        | Start / End Time: | 7:45 / 8:30          |  |  |
| Inspector's Name(s):                                                                                             | Roger Hurlbut Roper Hurlbut                                                                                                                                                                                                                                                                                                                                                                                                              |                   |                      |  |  |
| Inspector's Title(s):                                                                                            |                                                                                                                                                                                                                                                                                                                                                                                                                                          |                   |                      |  |  |
| Inspector's Contact Information:                                                                                 | LENARD ENGINEERING INC<br>860 379-6669 off 860 208-1351 cell                                                                                                                                                                                                                                                                                                                                                                             |                   |                      |  |  |
| Describe present phase of construction:                                                                          | No work being done on site  clearing & grubbing Turbine 1 area Erosion & sediment control fencing in from clearing limit flag #191 through #178 From 177 through 174+/- ledge rock encountered and wood chips were installed From 174+/- to 171 to 159 to 156+/- Fencing installed - double row from 171 to 159  Contractor had installed silt fence along access rd from 434 to 441  Haybales /silt fence in place from 198 through 192 |                   |                      |  |  |
| Type of Inspection: ☐ Regular ☐ Pre-storm event ☐ During storm event ☐ Post-storm event  Weather Information     |                                                                                                                                                                                                                                                                                                                                                                                                                                          |                   |                      |  |  |
| Has it rained since the last in                                                                                  | aspection?                                                                                                                                                                                                                                                                                                                                                                                                                               |                   |                      |  |  |
| ☑Yes □No                                                                                                         |                                                                                                                                                                                                                                                                                                                                                                                                                                          |                   |                      |  |  |
| If yes, provide: Storm Start Date & Time: Storm Duration (hrs): Approximate Rainfall (in): 5 PM 6.5 hrs > 0.6 in |                                                                                                                                                                                                                                                                                                                                                                                                                                          |                   |                      |  |  |
| Weather at time of this inspection? Overcast intermittent sleet 33° to 35° F                                     |                                                                                                                                                                                                                                                                                                                                                                                                                                          |                   |                      |  |  |
| Discharge Information (A)                                                                                        |                                                                                                                                                                                                                                                                                                                                                                                                                                          |                   |                      |  |  |
| Do you suspect that discharges may have occurred since the last inspection?                                      |                                                                                                                                                                                                                                                                                                                                                                                                                                          |                   |                      |  |  |
| ☐Yes ☐No Normal runoff no evidence of sediment discharges observed                                               |                                                                                                                                                                                                                                                                                                                                                                                                                                          |                   |                      |  |  |
| Are there any discharges at the time of inspection?  ☐Yes ☐No                                                    |                                                                                                                                                                                                                                                                                                                                                                                                                                          |                   |                      |  |  |
| Describe location of any discharges from the site:                                                               |                                                                                                                                                                                                                                                                                                                                                                                                                                          |                   |                      |  |  |
|                                                                                                                  |                                                                                                                                                                                                                                                                                                                                                                                                                                          |                   |                      |  |  |