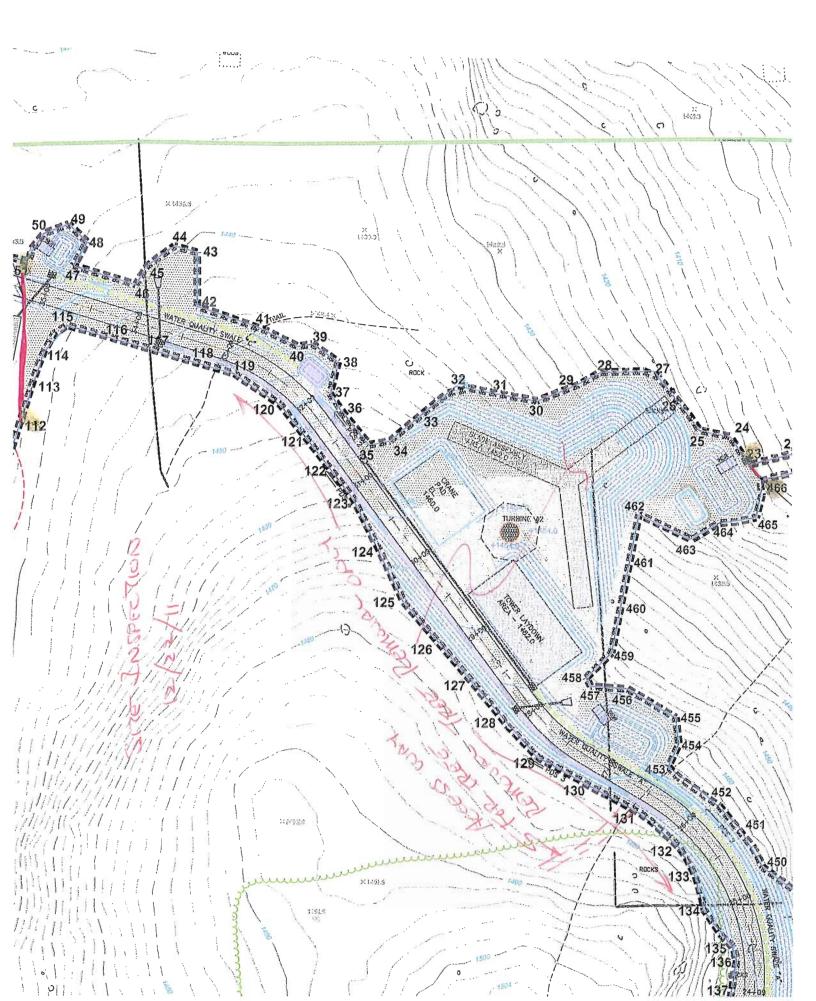

As of 12/30/11 no tree cutting, clearing or earthwork for turbine sites 1 or 3 had been undertaken within 100-ft of the delineated federal wetlands.

CC C Jones Civil 1 G Zupkus BNE Energy

| General Information                                                                                                                              |                                                                                                                                                                                                                                                                                                                                                                                                                                                                                                                                                                                                                      |                   |             |  |  |
|--------------------------------------------------------------------------------------------------------------------------------------------------|----------------------------------------------------------------------------------------------------------------------------------------------------------------------------------------------------------------------------------------------------------------------------------------------------------------------------------------------------------------------------------------------------------------------------------------------------------------------------------------------------------------------------------------------------------------------------------------------------------------------|-------------------|-------------|--|--|
| Project Name:                                                                                                                                    | Wind Colebrook South                                                                                                                                                                                                                                                                                                                                                                                                                                                                                                                                                                                                 |                   |             |  |  |
| Location:                                                                                                                                        | Winsted- Norfolk Road                                                                                                                                                                                                                                                                                                                                                                                                                                                                                                                                                                                                |                   |             |  |  |
|                                                                                                                                                  | Colebrook, Connecticut                                                                                                                                                                                                                                                                                                                                                                                                                                                                                                                                                                                               |                   |             |  |  |
| CT DEP Tracking No.                                                                                                                              | CSC Petition 983                                                                                                                                                                                                                                                                                                                                                                                                                                                                                                                                                                                                     | Report No.        | 3           |  |  |
| Date of Inspection:                                                                                                                              | December 22, 2011                                                                                                                                                                                                                                                                                                                                                                                                                                                                                                                                                                                                    | Start / End Time: | 1:30 / 3:30 |  |  |
| Inspector's Name(s):                                                                                                                             | Roger Hurlbut Roger Hurlbut                                                                                                                                                                                                                                                                                                                                                                                                                                                                                                                                                                                          |                   |             |  |  |
| Inspector's Title(s):                                                                                                                            |                                                                                                                                                                                                                                                                                                                                                                                                                                                                                                                                                                                                                      |                   |             |  |  |
| Inspector's Contact Information:                                                                                                                 | LENARD ENGINEERING INC<br>860 379-6669 off 860 208-1351 cell                                                                                                                                                                                                                                                                                                                                                                                                                                                                                                                                                         |                   |             |  |  |
| Describe present phase of construction:                                                                                                          | Contractor clearing & grubbing Turbine 1 area Erosion & sediment control fencing in from clearing limit flag #191 through #178 From 177 through 174+/- ledge rock encountered and wood chips were installed From 174+/- to 171 to 159 to 156+/- Fencing installed - double row from 171 to 159  Contractor just starting access rd from 434 to 441 no fence in place – will be installed 12/23 per discussion with contractor after site inspection.  Wood cutting continued from Tower # 2 area toward 115/47  Stones had been placed on access road to 148/433  Haybales /silt fence in place from 198 through 192 |                   |             |  |  |
| Type of Inspection:  ☑ Regular □ Pre-storm event □ During storm event ☑ Post-storm event                                                         |                                                                                                                                                                                                                                                                                                                                                                                                                                                                                                                                                                                                                      |                   |             |  |  |
| Weather Information                                                                                                                              |                                                                                                                                                                                                                                                                                                                                                                                                                                                                                                                                                                                                                      |                   |             |  |  |
| Has it rained since the last inspection?  ☑Yes ☐No                                                                                               |                                                                                                                                                                                                                                                                                                                                                                                                                                                                                                                                                                                                                      |                   |             |  |  |
| If yes, provide: Storm Start Date & Time: Storm Duration (hrs): Approximate Rainfall (in): 12/21 3:30 12 hrs 0.4 to 0.5 in                       |                                                                                                                                                                                                                                                                                                                                                                                                                                                                                                                                                                                                                      |                   |             |  |  |
| Weather at time of this inspection? Partly cloudy mild 45° to 48° F                                                                              |                                                                                                                                                                                                                                                                                                                                                                                                                                                                                                                                                                                                                      |                   |             |  |  |
| Discharge Information (A)                                                                                                                        |                                                                                                                                                                                                                                                                                                                                                                                                                                                                                                                                                                                                                      |                   |             |  |  |
| Do you suspect that discharges may have occurred since the last inspection?  ☐ Yes ☑No Normal runoff no evidence of sediment discharges observed |                                                                                                                                                                                                                                                                                                                                                                                                                                                                                                                                                                                                                      |                   |             |  |  |
| Are there any discharges at the time of inspection?                                                                                              |                                                                                                                                                                                                                                                                                                                                                                                                                                                                                                                                                                                                                      |                   |             |  |  |
| Describe location of any discharges from the site:                                                                                               |                                                                                                                                                                                                                                                                                                                                                                                                                                                                                                                                                                                                                      |                   |             |  |  |

| General Information                                                                                                                             |                                                                                                                                                                                                                                                                                                                |                   |             |  |  |
|-------------------------------------------------------------------------------------------------------------------------------------------------|----------------------------------------------------------------------------------------------------------------------------------------------------------------------------------------------------------------------------------------------------------------------------------------------------------------|-------------------|-------------|--|--|
| Project Name:                                                                                                                                   | Wind Colebrook South                                                                                                                                                                                                                                                                                           |                   |             |  |  |
| Location:                                                                                                                                       | Winsted- Norfolk Road                                                                                                                                                                                                                                                                                          |                   |             |  |  |
|                                                                                                                                                 | Colebrook, Connecticut                                                                                                                                                                                                                                                                                         |                   |             |  |  |
| CT DEP Tracking No.                                                                                                                             | CSC Petition 983                                                                                                                                                                                                                                                                                               | Report No.        | 4           |  |  |
| Date of Inspection:                                                                                                                             | December 23, 2011                                                                                                                                                                                                                                                                                              | Start / End Time: | 1:30 / 3:00 |  |  |
| Inspector's Name(s):                                                                                                                            | Roger Hurlbut Rog                                                                                                                                                                                                                                                                                              | er Hur But        |             |  |  |
| Inspector's Title(s):                                                                                                                           |                                                                                                                                                                                                                                                                                                                |                   |             |  |  |
| Inspector's Contact Information:                                                                                                                | LENARD ENGINEERING INC 860 379-6669 off 860 208-1351 cell                                                                                                                                                                                                                                                      |                   |             |  |  |
| Describe present phase of construction:                                                                                                         | No work being done on site clearing & grubbing Turbine 1 area Erosion & sediment control fencing in from clearing limit flag #191 through #178 From 177 through 174+/- ledge rock encountered and wood chips were installed From 174+/- to 171 to 159 to 156+/- Fencing installed - double row from 171 to 159 |                   |             |  |  |
|                                                                                                                                                 | Contractor had started access rd from 434 to 441 no fence in place, but ground is soft & no sediment has moved from disturbed area.  Haybales /silt fence in place from 198 through 192                                                                                                                        |                   |             |  |  |
| Type of Inspection: ☐ Regular ☐ Pre-storm event ☐ During storm event ☐ Post-storm event Weather Information                                     |                                                                                                                                                                                                                                                                                                                |                   |             |  |  |
| Has it rained since the last in  ☑Yes □No                                                                                                       | spection?                                                                                                                                                                                                                                                                                                      |                   |             |  |  |
| If yes, provide: Storm Start Date & Time: Storm Duration (hrs): Approximate Rainfall (in): 12/23 12:30AM 7 hrs 0.5 to 0.6 in                    |                                                                                                                                                                                                                                                                                                                |                   |             |  |  |
| Weather at time of this inspection? Partly cloudy mild 45° to 48° F                                                                             |                                                                                                                                                                                                                                                                                                                |                   |             |  |  |
| Discharge Information (A)                                                                                                                       |                                                                                                                                                                                                                                                                                                                |                   |             |  |  |
| Do you suspect that discharges may have occurred since the last inspection?  ☐Yes ☐No Normal runoff no evidence of sediment discharges observed |                                                                                                                                                                                                                                                                                                                |                   |             |  |  |
| Are there any discharges at t ☐Yes ☑No                                                                                                          |                                                                                                                                                                                                                                                                                                                |                   |             |  |  |
| Describe location of any discharges from the site:                                                                                              |                                                                                                                                                                                                                                                                                                                |                   |             |  |  |
|                                                                                                                                                 |                                                                                                                                                                                                                                                                                                                |                   |             |  |  |

| General Information                                                                                              |                                                                                                                                                                                                                                                                                                                                                                                                                                          |                   |                      |  |  |
|------------------------------------------------------------------------------------------------------------------|------------------------------------------------------------------------------------------------------------------------------------------------------------------------------------------------------------------------------------------------------------------------------------------------------------------------------------------------------------------------------------------------------------------------------------------|-------------------|----------------------|--|--|
| Project Name:                                                                                                    | Wind Colebrook South                                                                                                                                                                                                                                                                                                                                                                                                                     |                   |                      |  |  |
| Location:                                                                                                        | Winsted- Norfolk Road                                                                                                                                                                                                                                                                                                                                                                                                                    |                   |                      |  |  |
|                                                                                                                  | Colebrook, Connecticut                                                                                                                                                                                                                                                                                                                                                                                                                   |                   |                      |  |  |
| CT DEP Tracking No.                                                                                              | CSC Petition 983                                                                                                                                                                                                                                                                                                                                                                                                                         | Report No.        | 5 - 5 - 15 - 10 - 20 |  |  |
| Date of Inspection:                                                                                              | December 28, 2011                                                                                                                                                                                                                                                                                                                                                                                                                        | Start / End Time: | 7:45 / 8:30          |  |  |
| Inspector's Name(s):                                                                                             | Roger Hurlbut Roper Hurlbut                                                                                                                                                                                                                                                                                                                                                                                                              |                   |                      |  |  |
| Inspector's Title(s):                                                                                            |                                                                                                                                                                                                                                                                                                                                                                                                                                          |                   |                      |  |  |
| Inspector's Contact Information:                                                                                 | LENARD ENGINEERING INC<br>860 379-6669 off 860 208-1351 cell                                                                                                                                                                                                                                                                                                                                                                             |                   |                      |  |  |
| Describe present phase of construction:                                                                          | No work being done on site  clearing & grubbing Turbine 1 area Erosion & sediment control fencing in from clearing limit flag #191 through #178 From 177 through 174+/- ledge rock encountered and wood chips were installed From 174+/- to 171 to 159 to 156+/- Fencing installed - double row from 171 to 159  Contractor had installed silt fence along access rd from 434 to 441  Haybales /silt fence in place from 198 through 192 |                   |                      |  |  |
| Type of Inspection: ☐ Regular ☐ Pre-storm event ☐ During storm event ☐ Post-storm event  Weather Information     |                                                                                                                                                                                                                                                                                                                                                                                                                                          |                   |                      |  |  |
| Has it rained since the last in                                                                                  | aspection?                                                                                                                                                                                                                                                                                                                                                                                                                               |                   |                      |  |  |
| ☑Yes □No                                                                                                         |                                                                                                                                                                                                                                                                                                                                                                                                                                          |                   |                      |  |  |
| If yes, provide: Storm Start Date & Time: Storm Duration (hrs): Approximate Rainfall (in): 5 PM 6.5 hrs > 0.6 in |                                                                                                                                                                                                                                                                                                                                                                                                                                          |                   |                      |  |  |
| Weather at time of this inspection? Overcast intermittent sleet 33° to 35° F                                     |                                                                                                                                                                                                                                                                                                                                                                                                                                          |                   |                      |  |  |
| Discharge Information (A)                                                                                        |                                                                                                                                                                                                                                                                                                                                                                                                                                          |                   |                      |  |  |
| Do you suspect that discharges may have occurred since the last inspection?                                      |                                                                                                                                                                                                                                                                                                                                                                                                                                          |                   |                      |  |  |
| ☐Yes ☐No Normal runoff no evidence of sediment discharges observed                                               |                                                                                                                                                                                                                                                                                                                                                                                                                                          |                   |                      |  |  |
| Are there any discharges at the time of inspection?  ☐Yes ☐No                                                    |                                                                                                                                                                                                                                                                                                                                                                                                                                          |                   |                      |  |  |
| Describe location of any discharges from the site:                                                               |                                                                                                                                                                                                                                                                                                                                                                                                                                          |                   |                      |  |  |
|                                                                                                                  |                                                                                                                                                                                                                                                                                                                                                                                                                                          |                   |                      |  |  |