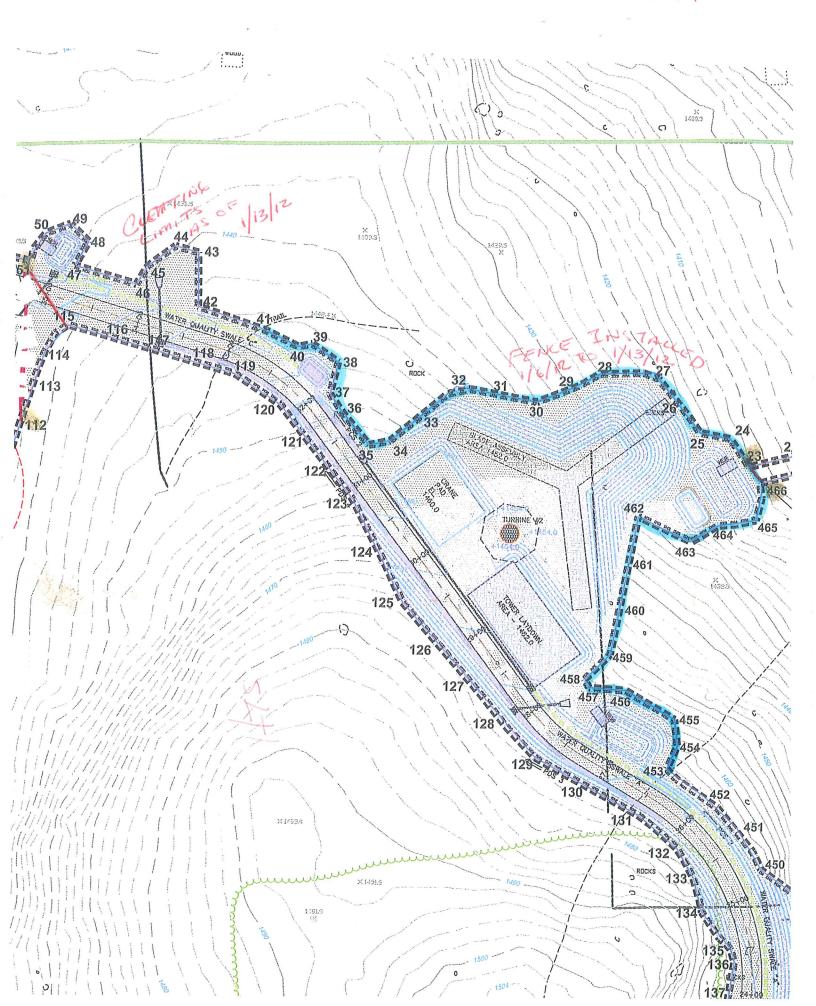

## **Memorandum**

Roper Hurlbut

**To:** Dr. Michael Klemens

From: Roger Hurlbut

**Date:** January 13, 2012

**Re:** Wind Colebrook South

Attached are environmental erosion and sediment control monitoring reports numbers 6 and 7 for the period January 1 through January 13, 2012. Work at the site consisted of: Installation of sediment and erosion control fencing and clearing and grubbing for turbine site # 2.

As of 1/5/12 the tree cutting equipment had been removed from the site and no addition cutting has taken place.

Portions of E&S fencing in the vicinity clearing limit flags 26 through 29 is sagging and should be tied up. I will notify the contractor.

CC C Jones Civil 1 G Zupkus BNE Energy

| General Information                                                                                                                             |                                                                                                                                                                                                                                                                                                                                                                                                                                                                                                                                                    |                   | _           |  |  |
|-------------------------------------------------------------------------------------------------------------------------------------------------|----------------------------------------------------------------------------------------------------------------------------------------------------------------------------------------------------------------------------------------------------------------------------------------------------------------------------------------------------------------------------------------------------------------------------------------------------------------------------------------------------------------------------------------------------|-------------------|-------------|--|--|
| Project Name:                                                                                                                                   | Wind Colebrook South                                                                                                                                                                                                                                                                                                                                                                                                                                                                                                                               |                   |             |  |  |
| Location:                                                                                                                                       | Winsted- Norfolk Road                                                                                                                                                                                                                                                                                                                                                                                                                                                                                                                              |                   |             |  |  |
|                                                                                                                                                 | Colebrook, Connecticut                                                                                                                                                                                                                                                                                                                                                                                                                                                                                                                             |                   |             |  |  |
| CT DEP Tracking No.                                                                                                                             | CSC Petition 983                                                                                                                                                                                                                                                                                                                                                                                                                                                                                                                                   | Report No.        | 6           |  |  |
| Date of Inspection:                                                                                                                             | January 5 2012                                                                                                                                                                                                                                                                                                                                                                                                                                                                                                                                     | Start / End Time: | 1:15 / 2:30 |  |  |
| Inspector's Name(s):                                                                                                                            | Roger Hurlbut Roger Hurlbut                                                                                                                                                                                                                                                                                                                                                                                                                                                                                                                        |                   |             |  |  |
| Inspector's Title(s):                                                                                                                           |                                                                                                                                                                                                                                                                                                                                                                                                                                                                                                                                                    |                   |             |  |  |
| Inspector's Contact Information:                                                                                                                | LENARD ENGINEERING INC<br>860 379-6669 off 860 208-1351 cell                                                                                                                                                                                                                                                                                                                                                                                                                                                                                       |                   |             |  |  |
| Describe present phase of construction:                                                                                                         | Haybales /silt fence in place from 198 through 192  No change to Turbine 1 area: Erosion & sediment control fencing in from clearing limit flag #191 through #178 From 177 through 174+/- ledge rock encountered and wood chips were installed From 174+/- to 171 to 159 to 156+/- Fencing installed - double row from 171 to 159  Contractor had installed silt fence along access rd from 434 to 441  Contractor removing stumps & preparing to install sediment control in Turbine 2 area.  No new tree removal and cutting contractor off site |                   |             |  |  |
| Type of Inspection:  ☑ Regular □ Pre-storm event □ During storm event □ Post-storm event                                                        |                                                                                                                                                                                                                                                                                                                                                                                                                                                                                                                                                    |                   |             |  |  |
| Weather Information                                                                                                                             |                                                                                                                                                                                                                                                                                                                                                                                                                                                                                                                                                    |                   |             |  |  |
| Has it rained since the last inspection?  □Yes ☑No  If yes, provide:  Storm Start Date & Time: Storm Duration (hrs): Approximate Rainfall (in): |                                                                                                                                                                                                                                                                                                                                                                                                                                                                                                                                                    |                   |             |  |  |
| Weather at time of this inspection? Partly cloudy light breeze 33° to 35° F                                                                     |                                                                                                                                                                                                                                                                                                                                                                                                                                                                                                                                                    |                   |             |  |  |
| Discharge Information (A)                                                                                                                       |                                                                                                                                                                                                                                                                                                                                                                                                                                                                                                                                                    |                   |             |  |  |
| Do you suspect that discharges may have occurred since the last inspection?  □Yes ☑No                                                           |                                                                                                                                                                                                                                                                                                                                                                                                                                                                                                                                                    |                   |             |  |  |
| Are there any discharges at the time of inspection?  □Yes ☑No                                                                                   |                                                                                                                                                                                                                                                                                                                                                                                                                                                                                                                                                    |                   |             |  |  |
| Describe location of any disc                                                                                                                   | charges from the site:                                                                                                                                                                                                                                                                                                                                                                                                                                                                                                                             |                   |             |  |  |

| General Information                                                                              |                                                                                                                                                                                                                                                                                                      |                      |             |  |  |
|--------------------------------------------------------------------------------------------------|------------------------------------------------------------------------------------------------------------------------------------------------------------------------------------------------------------------------------------------------------------------------------------------------------|----------------------|-------------|--|--|
| Project Name:                                                                                    | Wind Colebrook South                                                                                                                                                                                                                                                                                 |                      |             |  |  |
| Location:                                                                                        | Winsted- Norfolk Road                                                                                                                                                                                                                                                                                |                      |             |  |  |
|                                                                                                  | Colebrook, Connecticut                                                                                                                                                                                                                                                                               |                      |             |  |  |
| CT DEP Tracking No.                                                                              | CSC Petition 983                                                                                                                                                                                                                                                                                     | Report No.           | 7           |  |  |
| Date of Inspection:                                                                              | January 13 2012                                                                                                                                                                                                                                                                                      | Start / End Time:    | 8:10 / 9:15 |  |  |
| Inspector's Name(s):                                                                             | Roger Hurlbut Roger Hurlbut                                                                                                                                                                                                                                                                          |                      |             |  |  |
| Inspector's Title(s):                                                                            |                                                                                                                                                                                                                                                                                                      |                      |             |  |  |
| Inspector's Contact Information:                                                                 | LENARD ENGINEERING INC<br>860 379-6669 off 860 208-1351 cell                                                                                                                                                                                                                                         |                      |             |  |  |
| Describe present phase of construction:                                                          | No work being done on 1/13/12                                                                                                                                                                                                                                                                        |                      |             |  |  |
|                                                                                                  | Haybales /silt fence in place from 198 through 192                                                                                                                                                                                                                                                   |                      |             |  |  |
|                                                                                                  | No change to Turbine 1 area: Erosion & sediment control fencing in from clearing limit flag #191 through #178 From 177 through 174+/- ledge rock encountered and wood chips were installed From 174+/- to 171 to 159 to 156+/- Fencing installed - double row from 171 to 159                        |                      |             |  |  |
|                                                                                                  | Contractor had installed silt fence along access rd from 434 to 441                                                                                                                                                                                                                                  |                      |             |  |  |
|                                                                                                  | Contractor removing stumps & installing sediment control in Turbine 2 area. From 453 to 41 <i>Portions of the fence are sagging in vicinity of Clearing limit flags 26 to 29 and should be tied up. Contractor will be notified</i> No new tree removal and cutting contractor off site as of 1/5/12 |                      |             |  |  |
| Type of Inspection:                                                                              |                                                                                                                                                                                                                                                                                                      |                      |             |  |  |
| ☐ Regular ☐ Pre-storm event ☐ During storm event ☐ Post-storm event                              |                                                                                                                                                                                                                                                                                                      |                      |             |  |  |
| Weather Information                                                                              |                                                                                                                                                                                                                                                                                                      |                      |             |  |  |
| Has it rained since the last inspection?  ☑Yes □No Snow & Rain ground has snow cover             |                                                                                                                                                                                                                                                                                                      |                      |             |  |  |
| If yes, provide:                                                                                 |                                                                                                                                                                                                                                                                                                      |                      |             |  |  |
| Storm Start Date & Time: 1/12/12 Storm Duration (hrs): 24 hrs Approximate Rainfall (in): <1/2-in |                                                                                                                                                                                                                                                                                                      |                      |             |  |  |
| Weather at time of this inspection? Overcast with mist 31° to 33° F                              |                                                                                                                                                                                                                                                                                                      |                      |             |  |  |
| Discharge Information (A)                                                                        |                                                                                                                                                                                                                                                                                                      |                      |             |  |  |
| Do you suspect that discharg □Yes ☑No                                                            | ges may have occurred since                                                                                                                                                                                                                                                                          | the last inspection? |             |  |  |
| Are there any discharges at the time of inspection?  ☐Yes ☐No                                    |                                                                                                                                                                                                                                                                                                      |                      |             |  |  |
| Describe location of any discharges from the site:                                               |                                                                                                                                                                                                                                                                                                      |                      |             |  |  |
|                                                                                                  |                                                                                                                                                                                                                                                                                                      |                      |             |  |  |