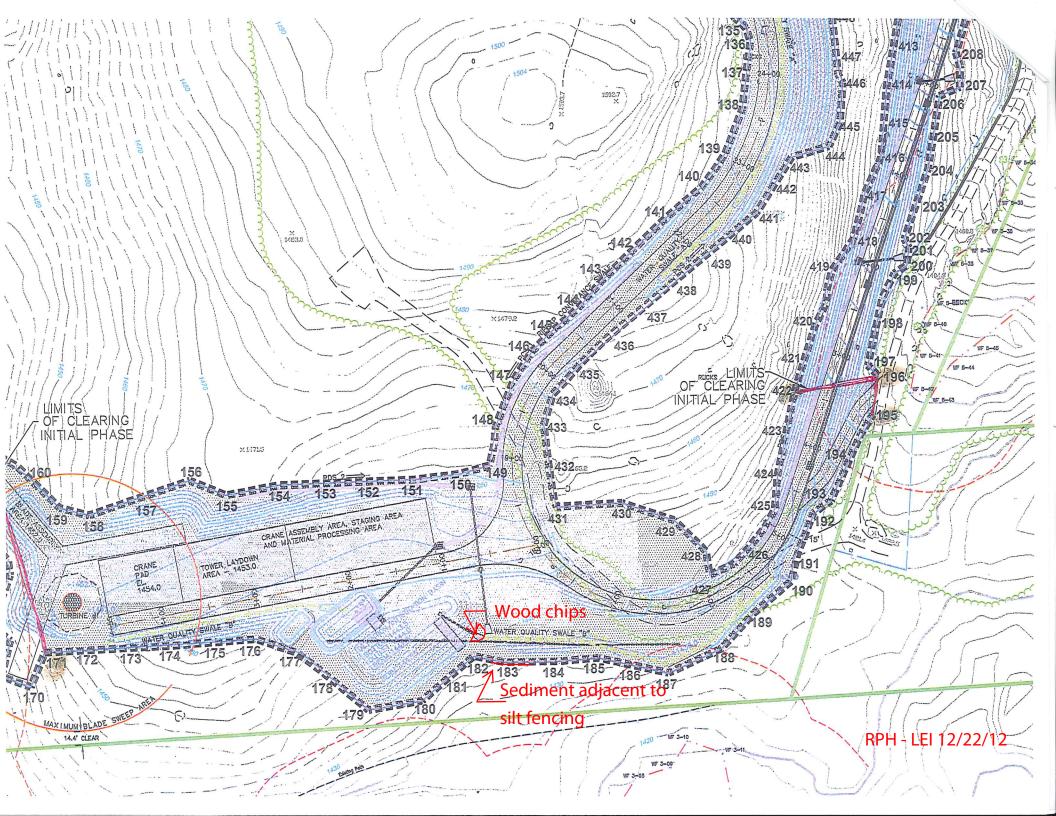

Inspections 66 and 67 were after rainfall events. Report # 67 was after a rain of around 1.75 inches on partially frozen ground and there was some sediment movement, there was no discharge from the site, however both sides of the silt fence in the vicinity of Clearing Limits flag # 183 had sediment on the ground. I have contacted BNE and they are going to get someone to refresh the woodchip barrier and restake the fence. As a result of yesterdays snow/rain event the site is now snow covered.

| General Information                                                                                                  |                                                                                                                                                                                                                                                                                                                                                                    |                   |                    |  |  |
|----------------------------------------------------------------------------------------------------------------------|--------------------------------------------------------------------------------------------------------------------------------------------------------------------------------------------------------------------------------------------------------------------------------------------------------------------------------------------------------------------|-------------------|--------------------|--|--|
| Project Name:                                                                                                        | Wind Colebrook South                                                                                                                                                                                                                                                                                                                                               |                   |                    |  |  |
| Location:                                                                                                            | Winsted- Norfolk Road                                                                                                                                                                                                                                                                                                                                              |                   |                    |  |  |
| CT DEP Tracking No.                                                                                                  | Colebrook, Connecticut CSC Petition 983                                                                                                                                                                                                                                                                                                                            | Report No.        | 67                 |  |  |
| Date of Inspection:                                                                                                  | Dec 21, 2012                                                                                                                                                                                                                                                                                                                                                       | Start / End Time: | 3:45 PM to 4:30 PM |  |  |
| Inspector's Name(s):                                                                                                 | Roger Hurlbut Start / End Time: 3:45 PM to 4:30 PM                                                                                                                                                                                                                                                                                                                 |                   |                    |  |  |
| Inspector's Title(s):                                                                                                | Project Engineer                                                                                                                                                                                                                                                                                                                                                   |                   |                    |  |  |
| Inspector's Contact<br>Information:                                                                                  | LENARD ENGINEERING INC<br>860 379-6669 off                                                                                                                                                                                                                                                                                                                         |                   |                    |  |  |
| Describe present phase of construction:                                                                              | A small amount of silt and sediment were observed immediately adjacent (<5-ft) to both sides of the fence in the vicinity of clearing limit flag 183. The temporary wood chip detention area just uphill from CL flag 182 should be cleaned and refreshed. The fence in the vicinity of CL flag 183 should be restaked.  No work since last inspection on 12/18/12 |                   |                    |  |  |
| Type of Inspection: ☐ Regular ☐ Pre-storm event ☐ During storm event ☐ Post-storm event                              |                                                                                                                                                                                                                                                                                                                                                                    |                   |                    |  |  |
| Weather Information                                                                                                  |                                                                                                                                                                                                                                                                                                                                                                    |                   |                    |  |  |
| Has it rained since the last ins  ☐Yes ☐No                                                                           | pection?                                                                                                                                                                                                                                                                                                                                                           |                   |                    |  |  |
| If yes, provide:<br>Storm Start Date & Time:12/21/5:AM Storm Duration (hrs):8 hrs Approximate Rainfall: 1.75"        |                                                                                                                                                                                                                                                                                                                                                                    |                   |                    |  |  |
| Weather at time of this inspection? 40° F, overcast                                                                  |                                                                                                                                                                                                                                                                                                                                                                    |                   |                    |  |  |
| Discharge Information (A)                                                                                            |                                                                                                                                                                                                                                                                                                                                                                    |                   |                    |  |  |
| Do you suspect that discharges may have occurred since the last inspection?  Yes No Very minor in extent (see above) |                                                                                                                                                                                                                                                                                                                                                                    |                   |                    |  |  |
| Are there any discharges at the time of inspection?  □Yes ☑No                                                        |                                                                                                                                                                                                                                                                                                                                                                    |                   |                    |  |  |
| Describe location of any discharges from the site:                                                                   |                                                                                                                                                                                                                                                                                                                                                                    |                   |                    |  |  |