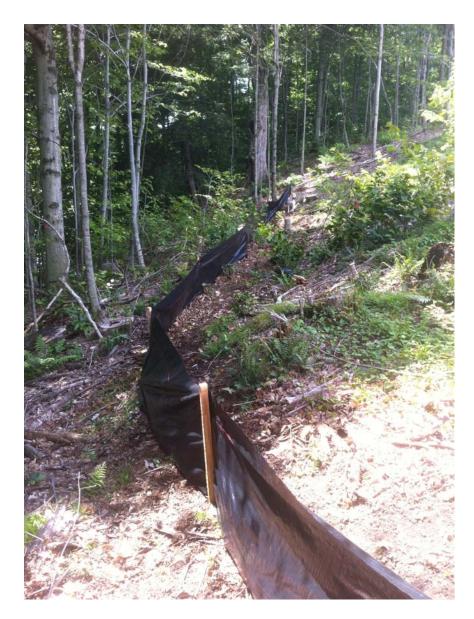

No problems or discharges were observed. Greg Zupkus installed silt fence in the area noted in previous inspection reports

CC C Jones Civil 1 G Zupkus BNE Energy

| General Information                                                                                                |                                                                                                                                              |                      |                     |  |  |
|--------------------------------------------------------------------------------------------------------------------|----------------------------------------------------------------------------------------------------------------------------------------------|----------------------|---------------------|--|--|
| Project Name:                                                                                                      | Wind Colebrook South                                                                                                                         | Wind Colebrook South |                     |  |  |
| Location:                                                                                                          | Winsted- Norfolk Road                                                                                                                        |                      |                     |  |  |
| CT DEP Tracking No.                                                                                                | Colebrook, Connecticut CSC Petition 983                                                                                                      | Report No.           | 40                  |  |  |
| Date of Inspection:                                                                                                | July 29, 2012                                                                                                                                | Start / End Time:    | 9.10 AM to 10.15 AM |  |  |
| Inspector's Name(s):                                                                                               | Roger Hurlbut  Start / End Time:   9.10 AM to 10.15 AM                                                                                       |                      |                     |  |  |
| Inspector's Title(s):                                                                                              | Project Engineer                                                                                                                             |                      |                     |  |  |
| Inspector's Contact<br>Information:                                                                                | LENARD ENGINEERING INC<br>860 379-6669 off                                                                                                   |                      |                     |  |  |
| Describe present phase of construction:                                                                            | No work has occurred since last inspection on 7/24/12<br>No problems observed<br>Silt fence should be installed in the area of Flags 445-450 |                      |                     |  |  |
| Type of Inspection: ☐ Regular ☐ Pre-storm event ☐ During storm event ☐ Post-storm event                            |                                                                                                                                              |                      |                     |  |  |
| Weather Information                                                                                                |                                                                                                                                              |                      |                     |  |  |
| Has it rained since the last ins  ☑Yes ☐No                                                                         | pection?                                                                                                                                     |                      |                     |  |  |
| If yes, provide: Storm Start Date & Time: 7/28/12 Storm Duration (hrs): 1.5 hrs Approximate Rainfall (in): 3in +/- |                                                                                                                                              |                      |                     |  |  |
| Weather at time of this inspection? 78° F, overcast                                                                |                                                                                                                                              |                      |                     |  |  |
| Discharge Information (A)                                                                                          |                                                                                                                                              |                      |                     |  |  |
| Do you suspect that discharges may have occurred since the last inspection?  □Yes ☑No                              |                                                                                                                                              |                      |                     |  |  |
| Are there any discharges at the time of inspection?  □Yes ☑No                                                      |                                                                                                                                              |                      |                     |  |  |
| Describe location of any discharges from the site:                                                                 |                                                                                                                                              |                      |                     |  |  |

| General Information                                                                                           |                                                                                                                                                                                     |                   |                    |  |  |
|---------------------------------------------------------------------------------------------------------------|-------------------------------------------------------------------------------------------------------------------------------------------------------------------------------------|-------------------|--------------------|--|--|
| Project Name:                                                                                                 | Wind Colebrook South                                                                                                                                                                |                   |                    |  |  |
| Location:                                                                                                     | winsted- Norfolk Road                                                                                                                                                               |                   |                    |  |  |
|                                                                                                               | Colebrook, Connecticut                                                                                                                                                              | D .X              | 42                 |  |  |
| CT DEP Tracking No.                                                                                           | CSC Petition 983                                                                                                                                                                    | Report No.        | 43                 |  |  |
| Date of Inspection:                                                                                           | Aug 10, 2012                                                                                                                                                                        | Start / End Time: | 6:15PM to 7:00 PAM |  |  |
| Inspector's Name(s):                                                                                          | Roger Hurlbut                                                                                                                                                                       |                   |                    |  |  |
| Inspector's Title(s):                                                                                         | Project Engineer                                                                                                                                                                    |                   |                    |  |  |
| Inspector's Contact<br>Information:                                                                           | LENARD ENGINEERING INC<br>860 379-6669 off                                                                                                                                          |                   |                    |  |  |
| Describe present phase of construction:                                                                       | No problems observed Silt fence installed in the area of Flags 442 to 449 appears to be adequate From 449 to 452/453 there is sufficient vegetation to prevent erosion or discharge |                   |                    |  |  |
| Type of Inspection: ☐ Regular ☐ Pre-storm event ☐ During storm event ☐ Post-storm event                       |                                                                                                                                                                                     |                   |                    |  |  |
| Weather Information                                                                                           |                                                                                                                                                                                     |                   |                    |  |  |
| Has it rained since the last inspection?  ☐Yes ☐No                                                            |                                                                                                                                                                                     |                   |                    |  |  |
| If yes, provide: Storm Start Date & Time: 8/10/12 1PM Storm Duration (hrs): 4 Approximate Rainfall (in): 0.49 |                                                                                                                                                                                     |                   |                    |  |  |
| Weather at time of this inspection? 72° F, overcast, light showers/drizzle                                    |                                                                                                                                                                                     |                   |                    |  |  |
| Discharge Information (A)                                                                                     |                                                                                                                                                                                     |                   |                    |  |  |
| Do you suspect that discharges may have occurred since the last inspection?  □Yes ☑No                         |                                                                                                                                                                                     |                   |                    |  |  |
| Are there any discharges at the time of inspection?  □Yes ☑No                                                 |                                                                                                                                                                                     |                   |                    |  |  |
| Describe location of any discharges from the site:                                                            |                                                                                                                                                                                     |                   |                    |  |  |
|                                                                                                               |                                                                                                                                                                                     |                   |                    |  |  |

Silt Fence Installed 8/8/2012

Silt Fence Installed 8/8/2012