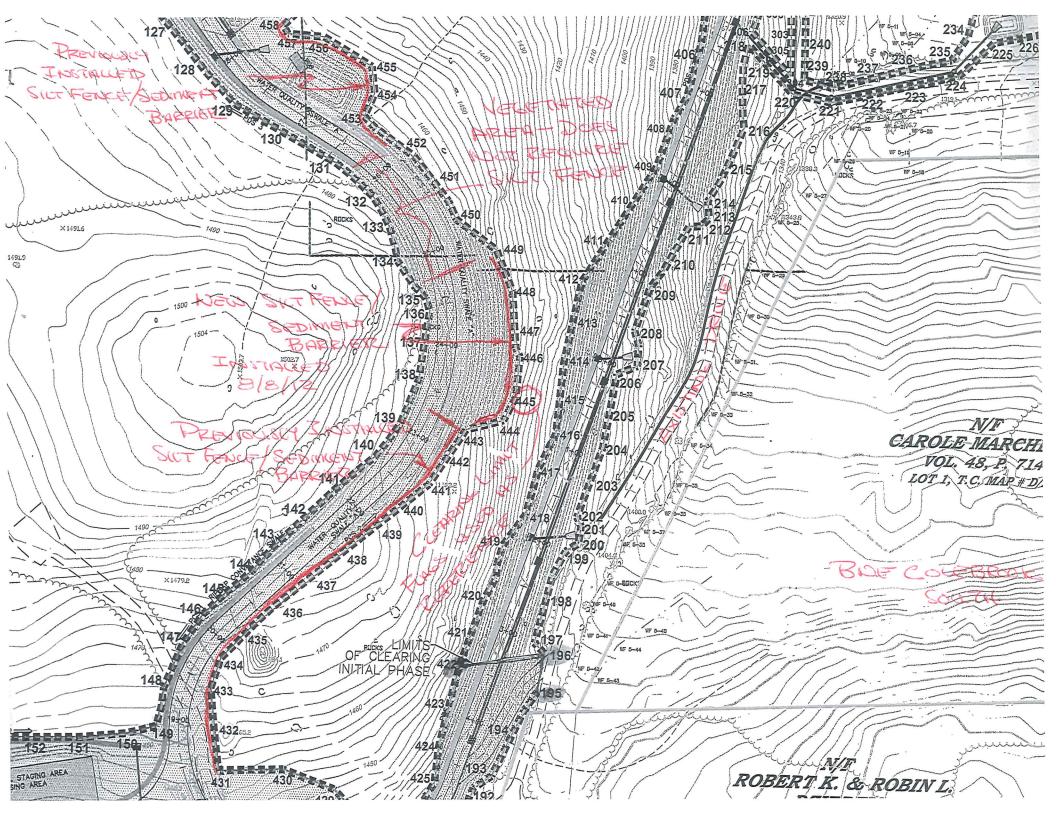

No problems or discharges were observed. Greg Zupkus installed silt fence in the area noted in previous inspection reports

CC C Jones Civil 1 G Zupkus BNE Energy

| General Information                                                                                                |                                                                                                                                              |                      |                     |  |  |
|--------------------------------------------------------------------------------------------------------------------|----------------------------------------------------------------------------------------------------------------------------------------------|----------------------|---------------------|--|--|
| Project Name:                                                                                                      | Wind Colebrook South                                                                                                                         | Wind Colebrook South |                     |  |  |
| Location:                                                                                                          | Winsted- Norfolk Road                                                                                                                        |                      |                     |  |  |
| CT DEP Tracking No.                                                                                                | Colebrook, Connecticut CSC Petition 983                                                                                                      | Report No.           | 40                  |  |  |
| Date of Inspection:                                                                                                | July 29, 2012                                                                                                                                | Start / End Time:    | 9.10 AM to 10.15 AM |  |  |
| Inspector's Name(s):                                                                                               | Roger Hurlbut  Start / End Time:   9.10 AM to 10.15 AM                                                                                       |                      |                     |  |  |
| Inspector's Title(s):                                                                                              | Project Engineer                                                                                                                             |                      |                     |  |  |
| Inspector's Contact<br>Information:                                                                                | LENARD ENGINEERING INC<br>860 379-6669 off                                                                                                   |                      |                     |  |  |
| Describe present phase of construction:                                                                            | No work has occurred since last inspection on 7/24/12<br>No problems observed<br>Silt fence should be installed in the area of Flags 445-450 |                      |                     |  |  |
| Type of Inspection: ☐ Regular ☐ Pre-storm event ☐ During storm event ☐ Post-storm event                            |                                                                                                                                              |                      |                     |  |  |
| Weather Information                                                                                                |                                                                                                                                              |                      |                     |  |  |
| Has it rained since the last ins  ☑Yes ☐No                                                                         | pection?                                                                                                                                     |                      |                     |  |  |
| If yes, provide: Storm Start Date & Time: 7/28/12 Storm Duration (hrs): 1.5 hrs Approximate Rainfall (in): 3in +/- |                                                                                                                                              |                      |                     |  |  |
| Weather at time of this inspection? 78° F, overcast                                                                |                                                                                                                                              |                      |                     |  |  |
| Discharge Information (A)                                                                                          |                                                                                                                                              |                      |                     |  |  |
| Do you suspect that discharges may have occurred since the last inspection?  □Yes ☑No                              |                                                                                                                                              |                      |                     |  |  |
| Are there any discharges at the time of inspection?  □Yes ☑No                                                      |                                                                                                                                              |                      |                     |  |  |
| Describe location of any discharges from the site:                                                                 |                                                                                                                                              |                      |                     |  |  |

| General Information                                                                                           |                                                                                                                                                                                     |                   |                    |  |  |
|---------------------------------------------------------------------------------------------------------------|-------------------------------------------------------------------------------------------------------------------------------------------------------------------------------------|-------------------|--------------------|--|--|
| Project Name:                                                                                                 | Wind Colebrook South                                                                                                                                                                |                   |                    |  |  |
| Location:                                                                                                     | winsted- Norfolk Road                                                                                                                                                               |                   |                    |  |  |
|                                                                                                               | Colebrook, Connecticut                                                                                                                                                              | D .X              | 42                 |  |  |
| CT DEP Tracking No.                                                                                           | CSC Petition 983                                                                                                                                                                    | Report No.        | 43                 |  |  |
| Date of Inspection:                                                                                           | Aug 10, 2012                                                                                                                                                                        | Start / End Time: | 6:15PM to 7:00 PAM |  |  |
| Inspector's Name(s):                                                                                          | Roger Hurlbut                                                                                                                                                                       |                   |                    |  |  |
| Inspector's Title(s):                                                                                         | Project Engineer                                                                                                                                                                    |                   |                    |  |  |
| Inspector's Contact<br>Information:                                                                           | LENARD ENGINEERING INC<br>860 379-6669 off                                                                                                                                          |                   |                    |  |  |
| Describe present phase of construction:                                                                       | No problems observed Silt fence installed in the area of Flags 442 to 449 appears to be adequate From 449 to 452/453 there is sufficient vegetation to prevent erosion or discharge |                   |                    |  |  |
| Type of Inspection: ☐ Regular ☐ Pre-storm event ☐ During storm event ☐ Post-storm event                       |                                                                                                                                                                                     |                   |                    |  |  |
| Weather Information                                                                                           |                                                                                                                                                                                     |                   |                    |  |  |
| Has it rained since the last inspection?  ☐Yes ☐No                                                            |                                                                                                                                                                                     |                   |                    |  |  |
| If yes, provide: Storm Start Date & Time: 8/10/12 1PM Storm Duration (hrs): 4 Approximate Rainfall (in): 0.49 |                                                                                                                                                                                     |                   |                    |  |  |
| Weather at time of this inspection? 72° F, overcast, light showers/drizzle                                    |                                                                                                                                                                                     |                   |                    |  |  |
| Discharge Information (A)                                                                                     |                                                                                                                                                                                     |                   |                    |  |  |
| Do you suspect that discharges may have occurred since the last inspection?  □Yes ☑No                         |                                                                                                                                                                                     |                   |                    |  |  |
| Are there any discharges at the time of inspection?  □Yes ☑No                                                 |                                                                                                                                                                                     |                   |                    |  |  |
| Describe location of any discharges from the site:                                                            |                                                                                                                                                                                     |                   |                    |  |  |
|                                                                                                               |                                                                                                                                                                                     |                   |                    |  |  |

Silt Fence Installed 8/8/2012

Silt Fence Installed 8/8/2012