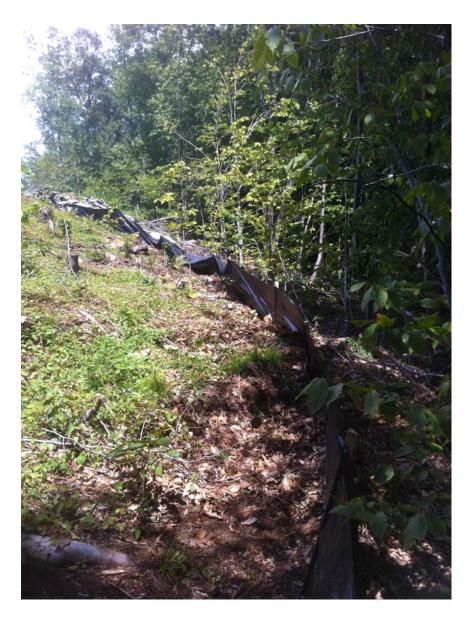

No problems or discharges were observed. Greg Zupkus installed silt fence in the area noted in previous inspection reports

CC C Jones Civil 1 G Zupkus BNE Energy

| General Information                                                                                                |                                                                                                                                              |                      |                     |  |  |
|--------------------------------------------------------------------------------------------------------------------|----------------------------------------------------------------------------------------------------------------------------------------------|----------------------|---------------------|--|--|
| Project Name:                                                                                                      | Wind Colebrook South                                                                                                                         | Wind Colebrook South |                     |  |  |
| Location:                                                                                                          | Winsted- Norfolk Road                                                                                                                        |                      |                     |  |  |
| CT DEP Tracking No.                                                                                                | Colebrook, Connecticut CSC Petition 983                                                                                                      | Report No.           | 40                  |  |  |
| Date of Inspection:                                                                                                | July 29, 2012                                                                                                                                | Start / End Time:    | 9.10 AM to 10.15 AM |  |  |
| Inspector's Name(s):                                                                                               | Roger Hurlbut  Start / End Time:   9.10 AM to 10.15 AM                                                                                       |                      |                     |  |  |
| Inspector's Title(s):                                                                                              | Project Engineer                                                                                                                             |                      |                     |  |  |
| Inspector's Contact<br>Information:                                                                                | LENARD ENGINEERING INC<br>860 379-6669 off                                                                                                   |                      |                     |  |  |
| Describe present phase of construction:                                                                            | No work has occurred since last inspection on 7/24/12<br>No problems observed<br>Silt fence should be installed in the area of Flags 445-450 |                      |                     |  |  |
| Type of Inspection: ☐ Regular ☐ Pre-storm event ☐ During storm event ☐ Post-storm event                            |                                                                                                                                              |                      |                     |  |  |
| Weather Information                                                                                                |                                                                                                                                              |                      |                     |  |  |
| Has it rained since the last ins  ☑Yes ☐No                                                                         | pection?                                                                                                                                     |                      |                     |  |  |
| If yes, provide: Storm Start Date & Time: 7/28/12 Storm Duration (hrs): 1.5 hrs Approximate Rainfall (in): 3in +/- |                                                                                                                                              |                      |                     |  |  |
| Weather at time of this inspection? 78° F, overcast                                                                |                                                                                                                                              |                      |                     |  |  |
| Discharge Information (A)                                                                                          |                                                                                                                                              |                      |                     |  |  |
| Do you suspect that discharges may have occurred since the last inspection?  □Yes ☑No                              |                                                                                                                                              |                      |                     |  |  |
| Are there any discharges at the time of inspection?  □Yes ☑No                                                      |                                                                                                                                              |                      |                     |  |  |
| Describe location of any discharges from the site:                                                                 |                                                                                                                                              |                      |                     |  |  |

| General Information                                                                                           |                                                                                                                                                                                     |                   |                    |  |  |
|---------------------------------------------------------------------------------------------------------------|-------------------------------------------------------------------------------------------------------------------------------------------------------------------------------------|-------------------|--------------------|--|--|
| Project Name:                                                                                                 | Wind Colebrook South                                                                                                                                                                |                   |                    |  |  |
| Location:                                                                                                     | winsted- Norfolk Road                                                                                                                                                               |                   |                    |  |  |
|                                                                                                               | Colebrook, Connecticut                                                                                                                                                              | D .X              | 42                 |  |  |
| CT DEP Tracking No.                                                                                           | CSC Petition 983                                                                                                                                                                    | Report No.        | 43                 |  |  |
| Date of Inspection:                                                                                           | Aug 10, 2012                                                                                                                                                                        | Start / End Time: | 6:15PM to 7:00 PAM |  |  |
| Inspector's Name(s):                                                                                          | Roger Hurlbut                                                                                                                                                                       |                   |                    |  |  |
| Inspector's Title(s):                                                                                         | Project Engineer                                                                                                                                                                    |                   |                    |  |  |
| Inspector's Contact<br>Information:                                                                           | LENARD ENGINEERING INC<br>860 379-6669 off                                                                                                                                          |                   |                    |  |  |
| Describe present phase of construction:                                                                       | No problems observed Silt fence installed in the area of Flags 442 to 449 appears to be adequate From 449 to 452/453 there is sufficient vegetation to prevent erosion or discharge |                   |                    |  |  |
| Type of Inspection: ☐ Regular ☐ Pre-storm event ☐ During storm event ☐ Post-storm event                       |                                                                                                                                                                                     |                   |                    |  |  |
| Weather Information                                                                                           |                                                                                                                                                                                     |                   |                    |  |  |
| Has it rained since the last inspection?  ☐Yes ☐No                                                            |                                                                                                                                                                                     |                   |                    |  |  |
| If yes, provide: Storm Start Date & Time: 8/10/12 1PM Storm Duration (hrs): 4 Approximate Rainfall (in): 0.49 |                                                                                                                                                                                     |                   |                    |  |  |
| Weather at time of this inspection? 72° F, overcast, light showers/drizzle                                    |                                                                                                                                                                                     |                   |                    |  |  |
| Discharge Information (A)                                                                                     |                                                                                                                                                                                     |                   |                    |  |  |
| Do you suspect that discharges may have occurred since the last inspection?  □Yes ☑No                         |                                                                                                                                                                                     |                   |                    |  |  |
| Are there any discharges at the time of inspection?  □Yes ☑No                                                 |                                                                                                                                                                                     |                   |                    |  |  |
| Describe location of any discharges from the site:                                                            |                                                                                                                                                                                     |                   |                    |  |  |
|                                                                                                               |                                                                                                                                                                                     |                   |                    |  |  |

Silt Fence Installed 8/8/2012

Silt Fence Installed 8/8/2012