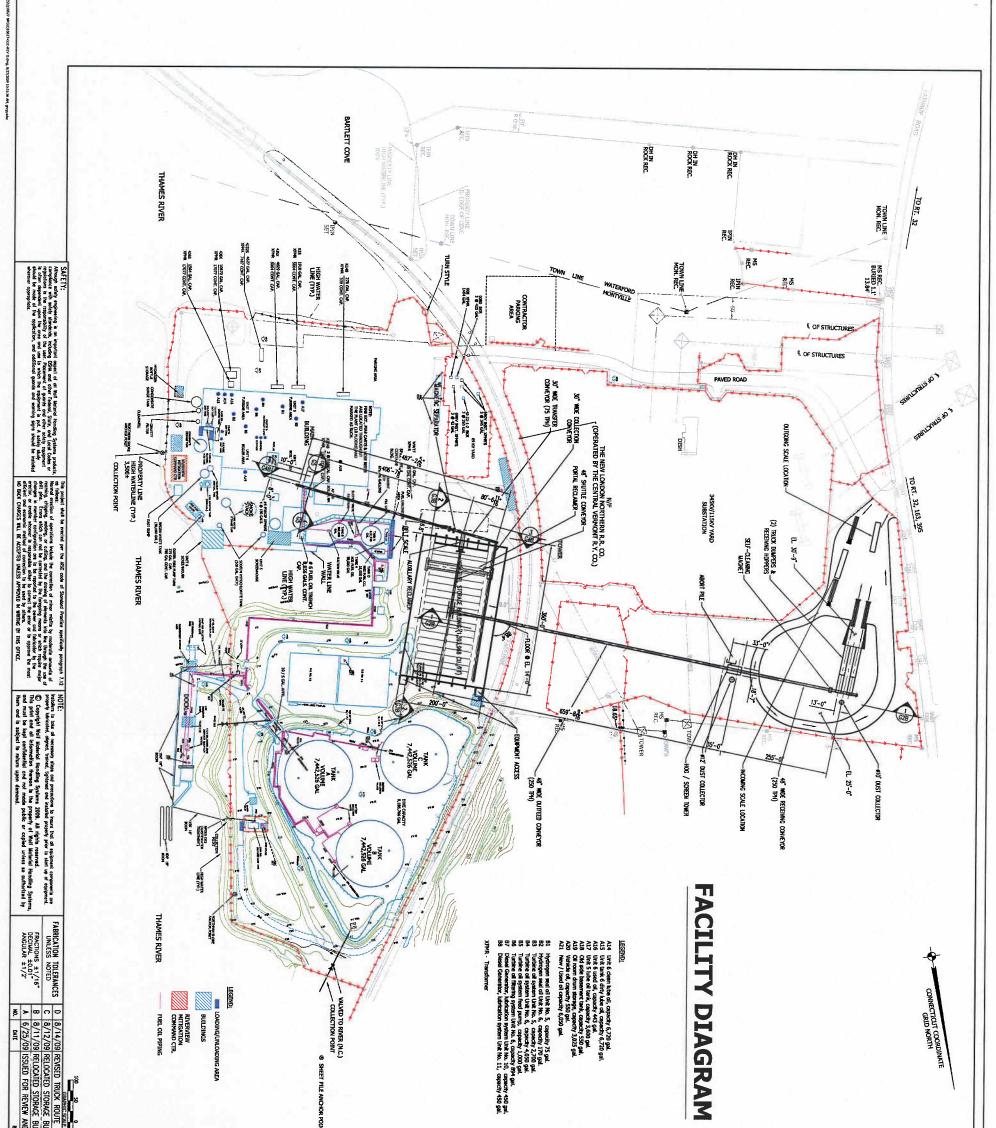

- 3. Provide a legible color copy of the diagram behind Tab B. Please depict NRG's property boundary and limits of vegetative clearing on the diagram.
- **<u>RESPONSE</u>**: NRG does not have a color copy of the diagram included in the petition as Attachment 8. An updated color drawing of the layout for the receiving yard is attached as Attachment CSC-3.

- 14. In what direction would trucks be routed around the unloading oval? Do the black dashes on the diagram behind petition Tab B represent waiting trucks? If so, could the routing of the trucks be reversed so that waiting trucks are near the substation, away from Lathrop Road.
- <u>RESPONSE</u>: As diagrammed in Attachment B to the Petition, the black dashes represent waiting delivery trucks and traffic is intended to follow a counter clockwise orientation around the staging loop. Truck staging can be routed towards the substation area to orient waiting trucks away from Lathrop Road. NRG is considering the feasibility of other fuel receiving configurations, but at this time, NRG believes the submitted layout design is optimal.