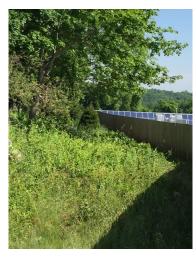

## **Description**

After a full site walk by the Connecticut Siting Council, it was determined that the necessary landscaping must be installed per approved Development and Maintenance Engineered drawings, which includes planting of trees and shrubs along the perimeter of the site. Also due to original seeding not holding through the winter, GRE must re-seed the embankment near the utility interconnection point.

# Approved Development and Maintenance Landscaping (cont.)

**Embankment near Utility Interconnection** 