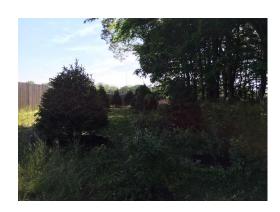

## **Description**

After a full site walk by the Connecticut Siting Council, it was determined that the necessary landscaping must be installed per approved Development and Maintenance Engineered drawings, which includes planting of trees and shrubs along the perimeter of the site. Also due to original seeding not holding through the winter, GRE must re-seed the embankment near the utility interconnection point.

#### **Approved Development and Maintenance Landscaping**