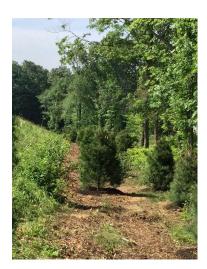

## **Description**

After a full site walk by the Connecticut Siting Council, it was determined that the necessary landscaping must be installed per approved Development and Maintenance Engineered drawings, which includes planting of trees and shrubs along the perimeter of the site. Also due to original seeding not holding through the winter, GRE must re-seed the embankment near the utility interconnection point.

#### **Approved Development and Maintenance Landscaping**