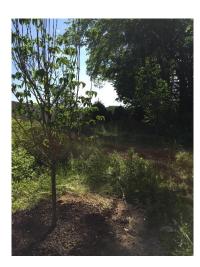

## **Description**

After a full site walk by the Connecticut Siting Council, it was determined that the necessary landscaping must be installed per approved Development and Maintenance Engineered drawings, which includes planting of trees and shrubs along the perimeter of the site. Also due to original seeding not holding through the winter, GRE must re-seed the embankment near the utility interconnection point.

#### **Approved Development and Maintenance Landscaping**