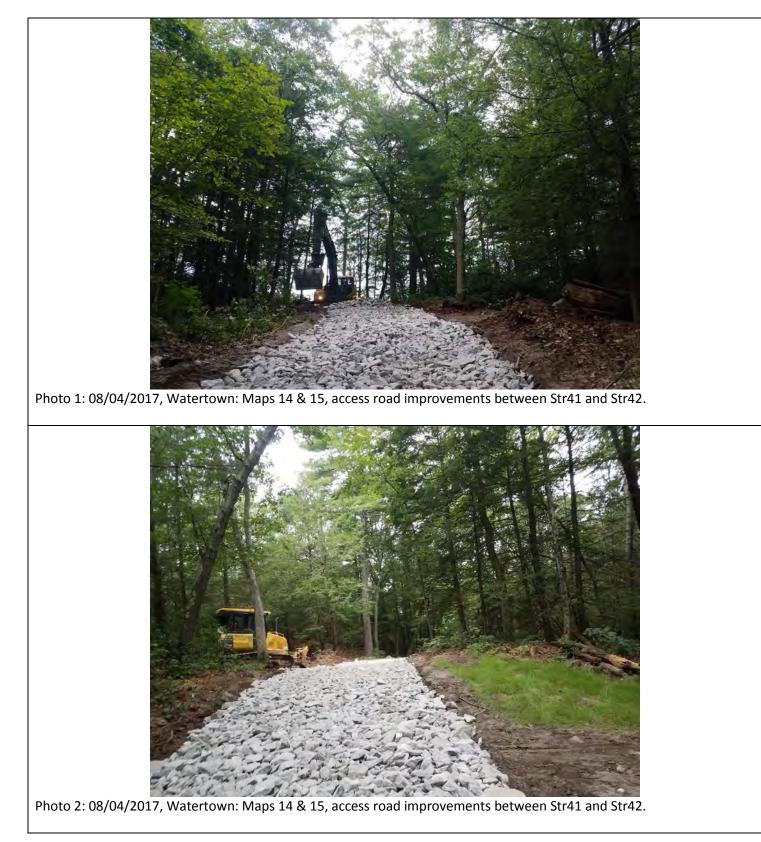

• Access road and spur road to Structure 41.

• Off-ROW access road from Structures 41 to 42 (See photos 1 and 2)

• Off-ROW access road from Structures 42 to 43. PAR is setting up at Str45 to pull cables through Str46 from Str47 (See photos 3 and 4). PAR setting a drilled shaft 3 pole angle deadend structure at Str26.