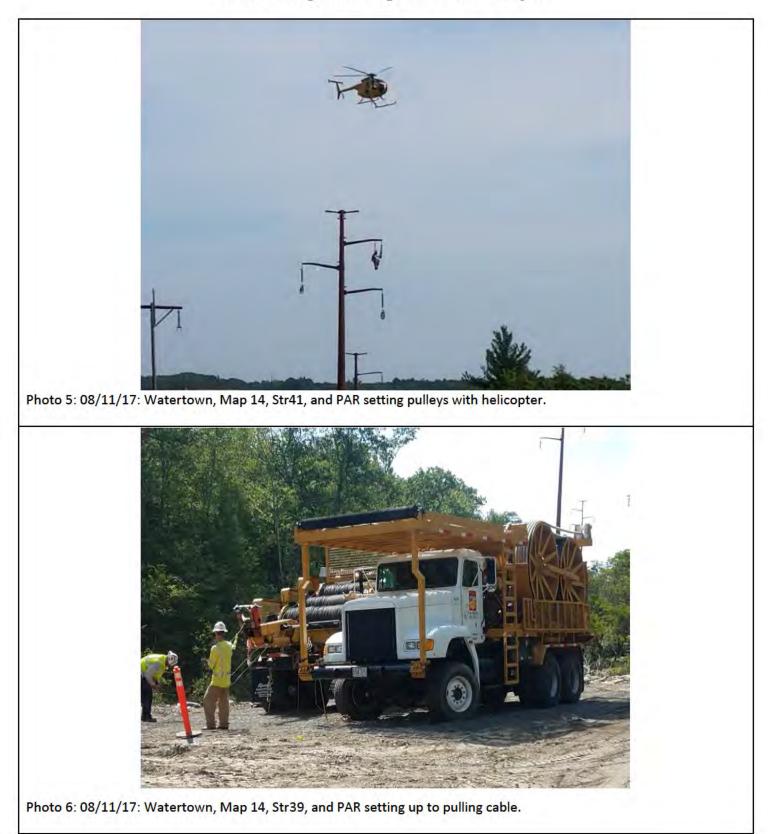

### Work Observed: (by D&M Plan Map Sheet and Structure Number/Site)

Northern crew on site doing finish work on the ROW access road and improvements to E&S controls in the areas between Str36 and Str42. PAR on site pulling cable and the helicopter is flying setting pulleys in the area of Str42-Str36.