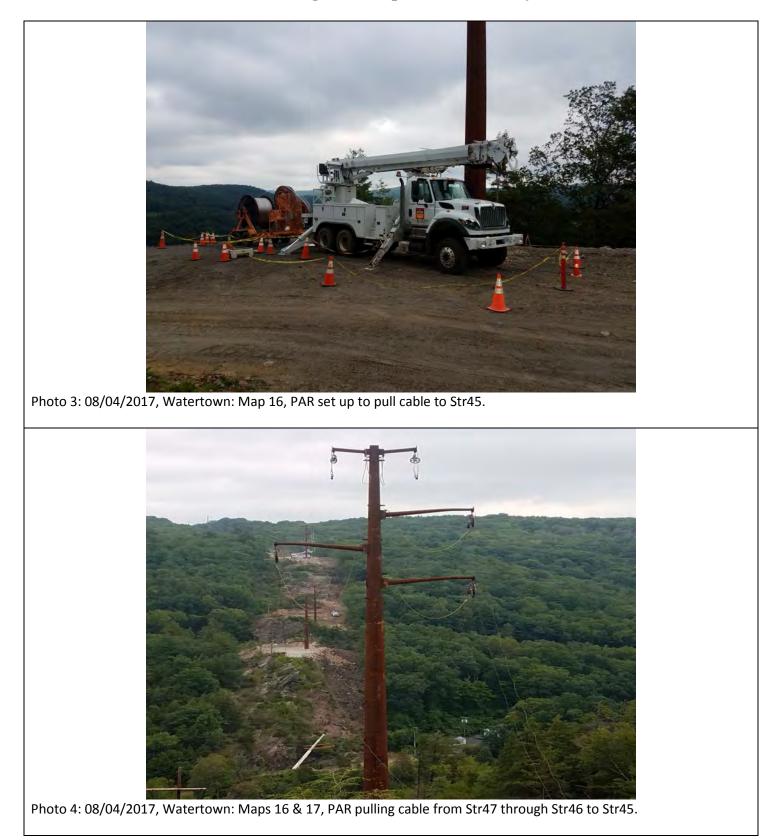

• Access road and spur road to Structure 41.

• Off-ROW access road from Structures 41 to 42 (See photos 1 and 2)

• Off-ROW access road from Structures 42 to 43. PAR is setting up at Str45 to pull cables through Str46 from Str47 (See photos 3 and 4). PAR setting a drilled shaft 3 pole angle deadend structure at Str26.