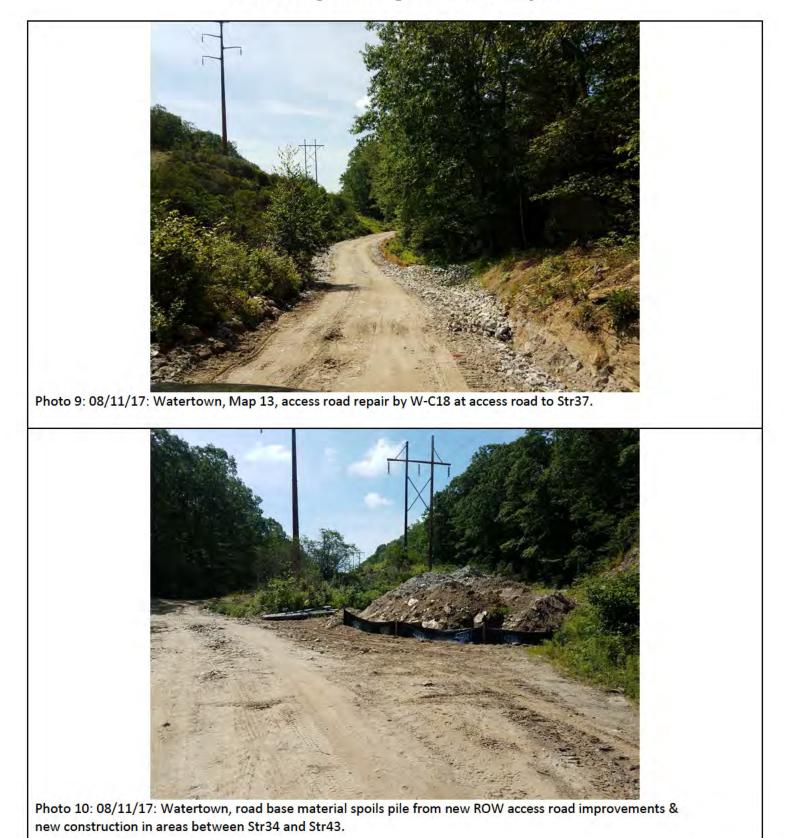

| Date:      | Photographs Taken By: | Page No.        | Town/s                       | Report/No.          |     |
|------------|-----------------------|-----------------|------------------------------|---------------------|-----|
| 08/11/2017 | Paul Cyr              | 10 of <b>12</b> | Watertown<br>to<br>Harwinton | Biweekly Report #18 | FBC |