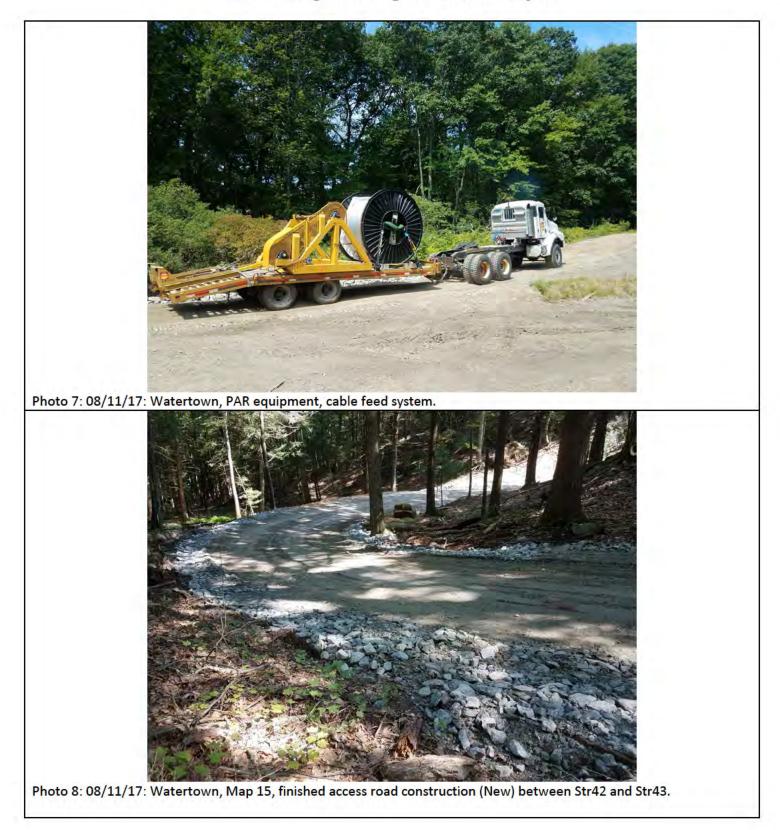

### Work Observed: (by D&M Plan Map Sheet and Structure Number/Site)

Northern crew on site doing finish work on the ROW access road and improvements to E&S controls in the areas between Str36 and Str42. PAR on site pulling cable and the helicopter is flying setting pulleys in the area of Str42-Str36.