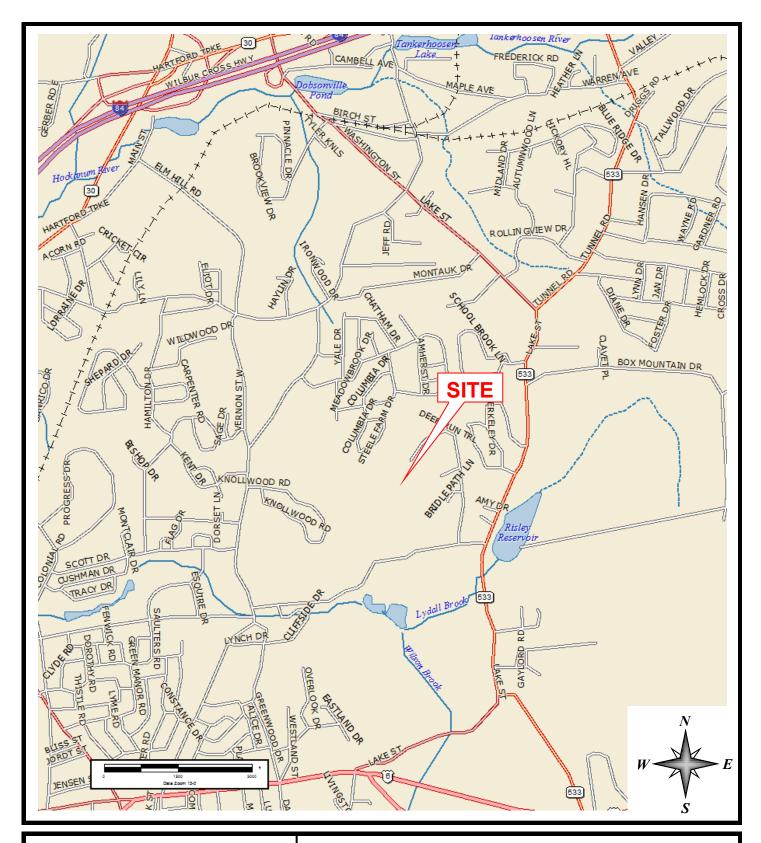

utility easement, facing south.



Photo 13 - View of shovel test at tower center, facing north.



Photo 14 - View of shovel test TA-1, facing north.

# X. FIGURES

## **FIGURES**

The following maps & figure of the project site are presented herein:

| Figure<br>No. | Figure Title                                              |
|---------------|-----------------------------------------------------------|
| 1             | Site Location Map                                         |
| 2             | Site Diagram                                              |
| 3             | Archaeological Investigation Plan                         |
| 4             | U.S.G.S. Topographic Map, 7.5 Series w/ ½ Mile Visual APE |
| 5             | 2013 Aerial Photograph w/ ½ Mile Visual APE               |





**Site Location Map** 

Section 106 Review Vernon Risley CT Site Hartford County, CT

Prepared For: American Towers LLC

Date: 07/22/2014

Figure No.: 1

DEA No.: 21406020





# **Site Diagram**

Section 106 Review Vernon Risley CT Site Hartford County, CT

Figure No.: 2

Prepared For: American Towers LLC

Date: 07/22/2014 DEA No.: 21406020





# **Archaeological Investigation Plan**

Section 106 Review Vernon Risley CT Site Hartford County, CT

Figure No.: 3

Prepared For: American Towers LLC

Date: 07/22/2014 DEA No.: 21406020





U.S.G.S. Topographic Map Section 106 Review

Vernon Risley CT Site Hartford County, CT

Prepared For: American Towers LLC

Date: 07/22/2014

DEA No.: 21406020

Figure No.: 4





2013 Aerial Photograph w/ 1/2 Mile Visual APE

Section 106 Review Vernon Ri