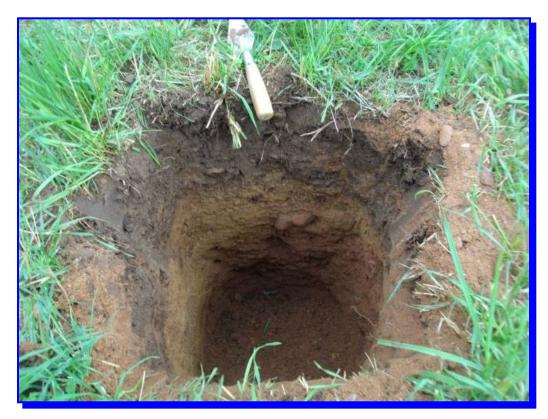

|

Site photographs were recorded on July 15, 2014 using a lens focal length of 40 mm.



Photo  ${\bf 1}$  - View of proposed lease area, facing north.



Photo 2 - View of proposed lease area, facing east.



Photo 3 - View of proposed lease area, facing south.



Photo 4 - View of proposed lease area, facing west.



Photo 5 - View from proposed lease area, facing north.



Photo 6 - View from proposed lease area, facing east.



Photo 7 - View from proposed lease area, facing south.



Photo 8 - View from proposed lease area, facing west.





Photo 10 - View of proposed access/utility easement, facing northeast.



Photo 11 - View of proposed access/utility easement, facing north.



Photo 12 - View of proposed access/utility easement, facing south.



Photo 13 - View of shovel test at tower center, facing north.



Photo 14 - View of shovel test TA-1, facing north.

# X. FIGURES

## **FIGURES**

The following maps & figure of the project site are presented herein:

| Figure<br>No. | Figure Title                                              |
|---------------|-----------------------------------------------------------|
| 1             | Site Location Map                                         |
| 2             | Site Diagram                                              |
| 3             | Archaeological Investigation Plan                         |
| 4             | U.S.G.S. Topographic Map, 7.5 Series w/ ½ Mile Visual APE |
| 5             | 2013 Aerial Photograph w/ ½ Mile Visual APE               |





**Site Location Map** 

Secti