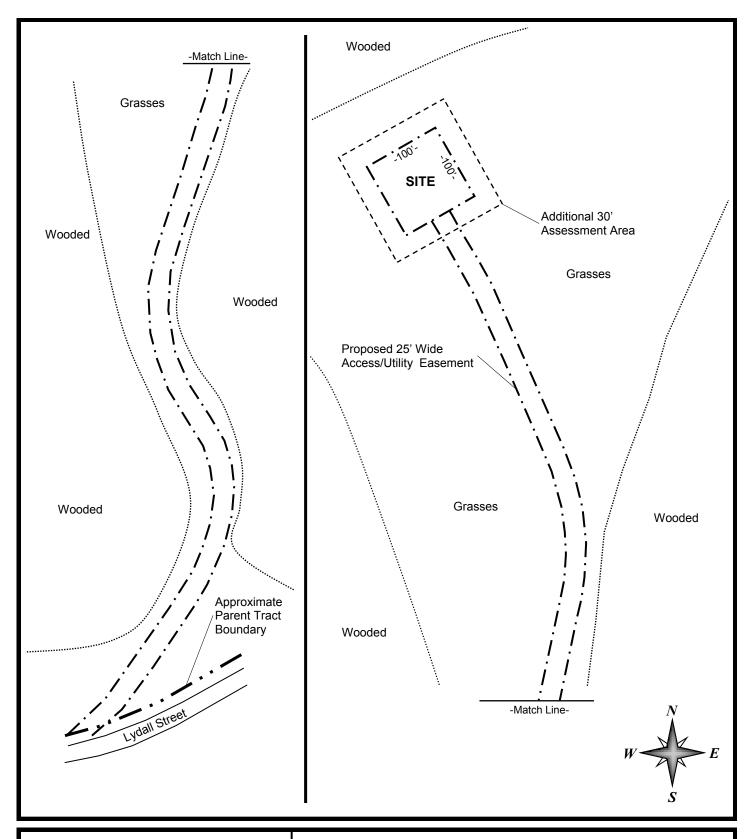

S**

The following maps & figure of the project site are presented herein:

| Figure<br>No. | Figure Title                                              |
|---------------|-----------------------------------------------------------|
| 1             | Site Location Map                                         |
| 2             | Site Diagram                                              |
| 3             | Archaeological Investigation Plan                         |
| 4             | U.S.G.S. Topographic Map, 7.5 Series w/ ½ Mile Visual APE |
| 5             | 2013 Aerial Photograph w/ ½ Mile Visual APE               |





**Site Location Map** 

Section 106 Review Vernon Risley CT Site Hartford County, CT

Prepared For: American Towers LLC

Date: 07/22/2014

Figure No.: 1

DEA No.: 21406020





# **Site Diagram**

Section 106 Review Vernon Risley CT Site Hartford County, CT

Figure No.: 2

Prepared For: American Towers LLC

Date: 07/22/2014 DEA No.: 21406020





# **Archaeological Investigation Plan**

Section 106 Review Vernon Risley CT Site Hartford County, CT

Figure No.: 3

Prepared For: American Towers LLC

Date: 07/22/2014 DEA No.: 21406020





U.S.G.S. Topographic Map Section 106 Review

Vernon Risley CT Site Hartford County, CT

Prepared For: American Towers LLC

Date: 07/22/2014

DEA No.: 21406020

Figure No.: 4





2013 Aerial Photograph w/ 1/2 Mile Visual APE

Section 106 Review Vernon Risley CT Site Hartford County, CT

Prepared For: American Towers LLC

Date: 07/22/2014

DEA No.: 21406020

Figure No.: 5