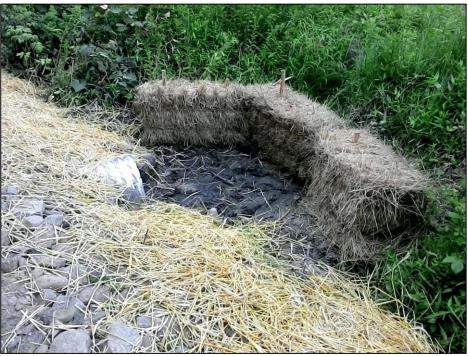

## **Independent Field Inspector:**

7/30/2015

**Owner's Field Inspector:** 

**Reviewer:** 

Jan m march 7/31/2015

Photo #1: Str 27-30 considered fully stabilized (70% growth over 90% area). (7/22)

Photo #2: Str 83 not considered fully stabilized. (7/22)