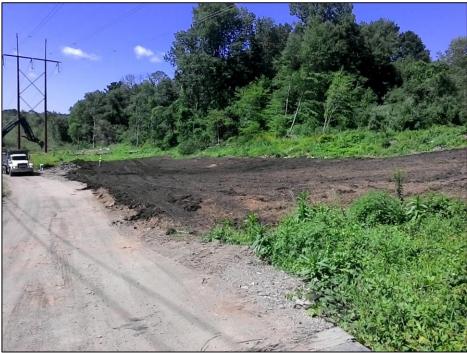

**Observation:** (by Map Sheet and Structure Number / Site)

MS6, Str 27-30: Site Restoration. (Photo 1)

MS15, Str 83: Site Restoration. (Photo 2)

MS16, Str 84: Site Restoration.

MS36, Str 186: Restoration Operations. (Photo 3)

Interstate Reliability Project Inspection Photographs July 30, 2015 Lebanon, CT- Thompson CT Photo Page 6 of 10

Photo #3: Pad removal as part of restoration operations at Str 186. (7/22)

Photo #4: Pad removal as part of restoration operations at Str 194. (7/22)