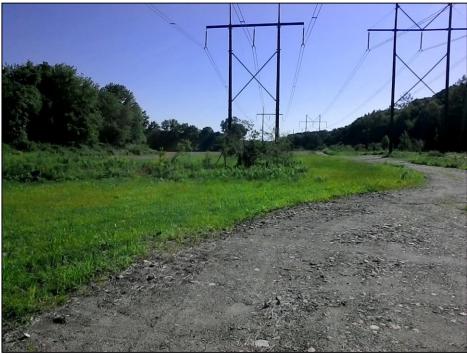

## **Independent Field Inspector:**

7/30/2015

**Owner's Field Inspector:** 

**Reviewer:** 

Jan m march 7/31/2015

Photo #1: Str 27-30 considered fully stabilized (70% growth over 90% area). (7/22)

Photo #2: Str 83 not considered fully stabilized. (7/22)