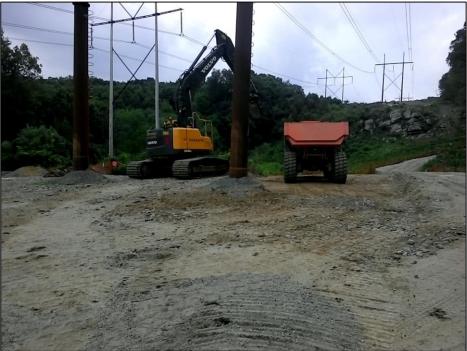

Observation: (by Map Sheet and Structure Number / Site)
MS36, Str 186: Existing culvert replaced. (Photo 6)
MS37, Str 192: Restoration Operations. (Photo 7)
MS39, Str 202: Restoration Operations. (Photo 8)
MS42, Str 214: Restoration Operations.
MS41, Str 213: Restoration Operations.
MS47, Str 238: Restoration Operations. (Photo 9)

Interstate Reliability Project Inspection Photographs July 30, 2015 Lebanon, CT- Thompson CT Photo Page 7 of 10

Photo #5: Restoration operations at Str 207 and adjacent up-line pulling pad. (7/22)

Photo #6: Existing culvert near Str 186 replaced on Thursday, July 23. (7/30)