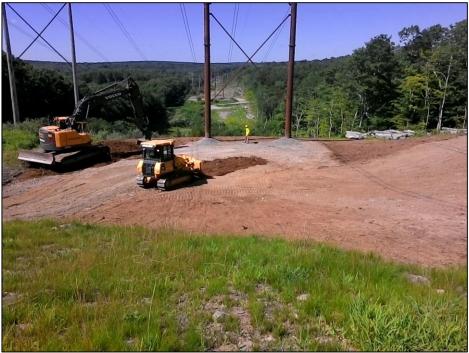

Interstate Reliability Project Inspection Photographs July 30, 2015 Lebanon, CT- Thompson CT Photo Page 6 of 10

Photo #3: Pad removal as part of restoration operations at Str 186. (7/22)

Photo #4: Pad removal as part of restoration operations at Str 194. (7/22)