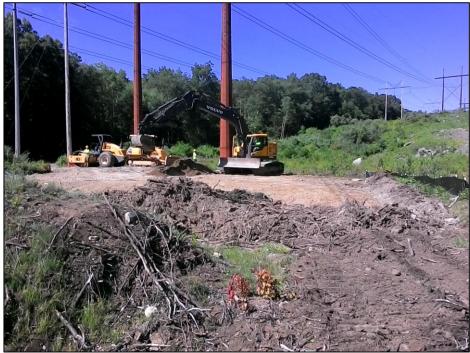

Interstate Reliability Project Inspection Photographs July 30, 2015 Lebanon, CT- Thompson CT Photo Page 6 of 10

Photo #3: Pad removal as part of restoration operations at Str 186. (7/22)

Photo #4: Pad removal as part of restoration operations at Str 194. (7/22)