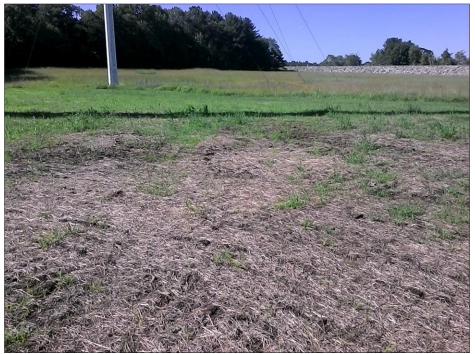

## **Independent Field Inspector:**

7/30/2015

**Owner's Field Inspector:** 

**Reviewer:** 

Jan m march 7/31/2015

Photo #1: Str 27-30 considered fully stabilized (70% growth over 90% area). (7/22)

Photo #2: Str 83 not considered fully stabilized. (7/22)