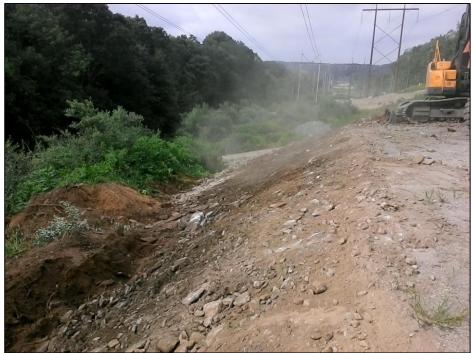

Interstate Reliability Project Inspection Photographs July 30, 2015 Lebanon, CT- Thompson CT Photo Page 7 of 10

Photo #5: Restoration operations at Str 207 and adjacent up-line pulling pad. (7/22)

Photo #6: Existing culvert near Str 186 replaced on Thursday, July 23. (7/30)