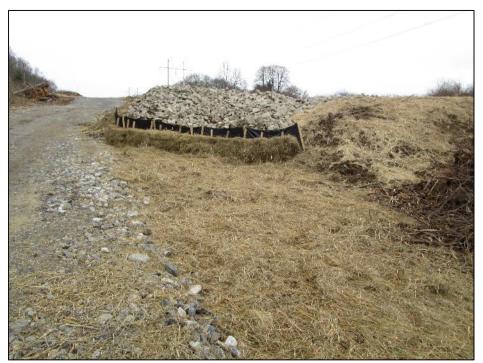

Photo #1: Observed plunge pool and hay bale reinforced silt fence at Str 284. (11/25)

Photo #2: Observed plunge pool and hay bale reinforced silt fence at Str 284. (11/25)

Photo #3: Observed spreading of hay on exposed topsoil at Str 322. (12/3)