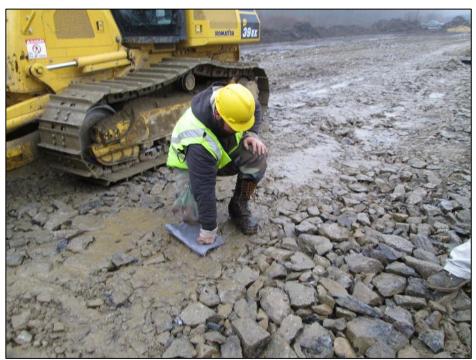

MS46, Str 234: Concrete foundation pour.

MS48, Str 245: Drilling operations.

MS58, Str 290: Grading of pad and delivery of materials, sweeping of roadway, multiple petroleum drips on access road and Str pad 290. (Photo 3, 7 & 8)

Photo #6: Observed sweeping of roadway after trucks leave construction site at Str 290. (12/3)

Photo #7: Observed multiple petroleum drips on access road and Str pad 290. (12/3)

Photo #8: Northern crew immediately cleaned up drips with absorbent diapers at Str 290. (12/3)