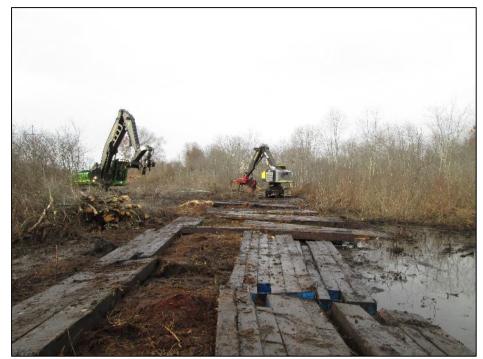

MS34, Str 176: Drilling operations.

MS35, Str 181: Hammering rock.

MS58, Str 290: Installation and grading of pad.

MS59, Str 298-300: Clearing operations. (Photo 5)

MS60, Str 302: Building of structure pad.

Photo #4: Spin off container and emergency spill protection under drilling machinery at Str 176. (11/25)

Photo #5: Clearing crew utilizing timber mats in wet areas to prevent unnecessary rutting between Str 298-299. (11/25)