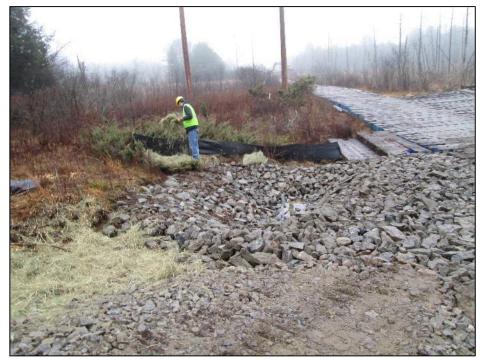

Photo #4: Spin off container and emergency spill protection under drilling machinery at Str 176. (11/25)

Photo #5: Clearing crew utilizing timber mats in wet areas to prevent unnecessary rutting between Str 298-299. (11/25)