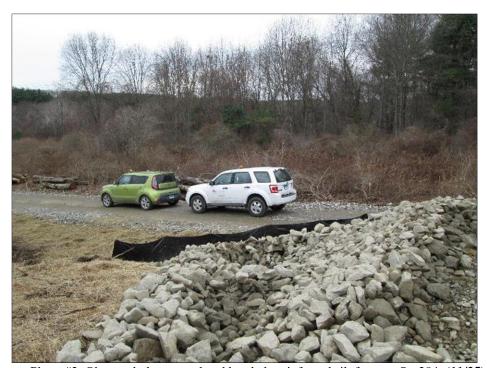

Photo #6: Observed sweeping of roadway after trucks leave construction site at Str 290. (12/3)

Photo #7: Observed multiple petroleum drips on access road and Str pad 290. (12/3)

Photo #8: Northern crew immediately cleaned up drips with absorbent diapers at Str 290. (12/3)