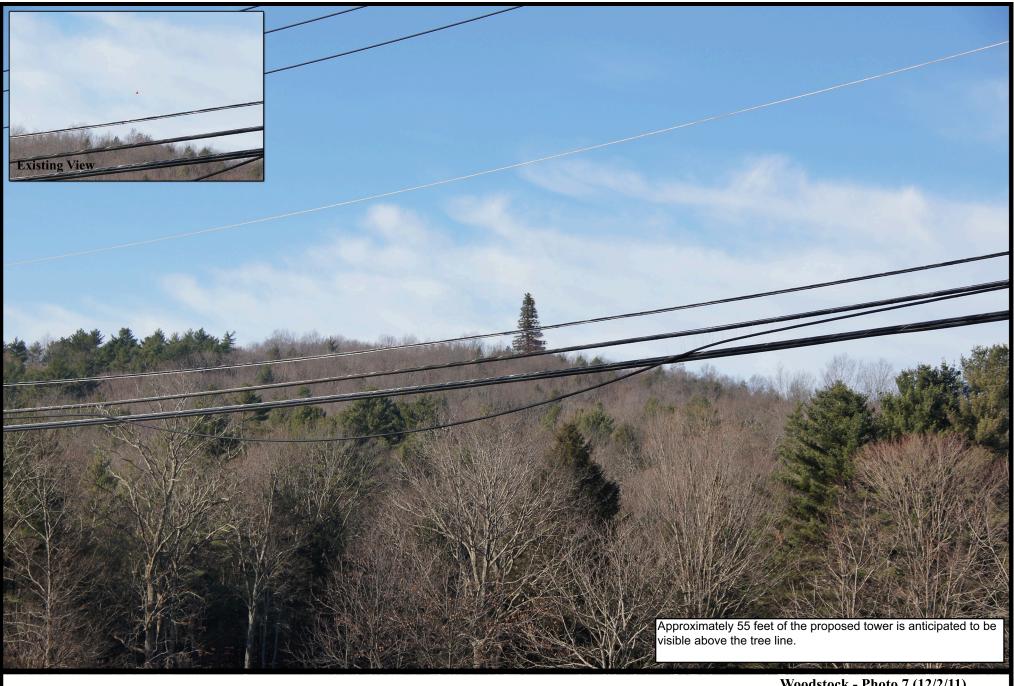

# Woodstock - Photo 7 (12/2/11) CT1182

### **150' Monopine Simulation**View from in front of 1651 Rt. 171, approx. 0.54 miles

East-Northeast of the proposed site. Focal length approximately 55 mm.

NORTH ATLANTIC
TOWERS