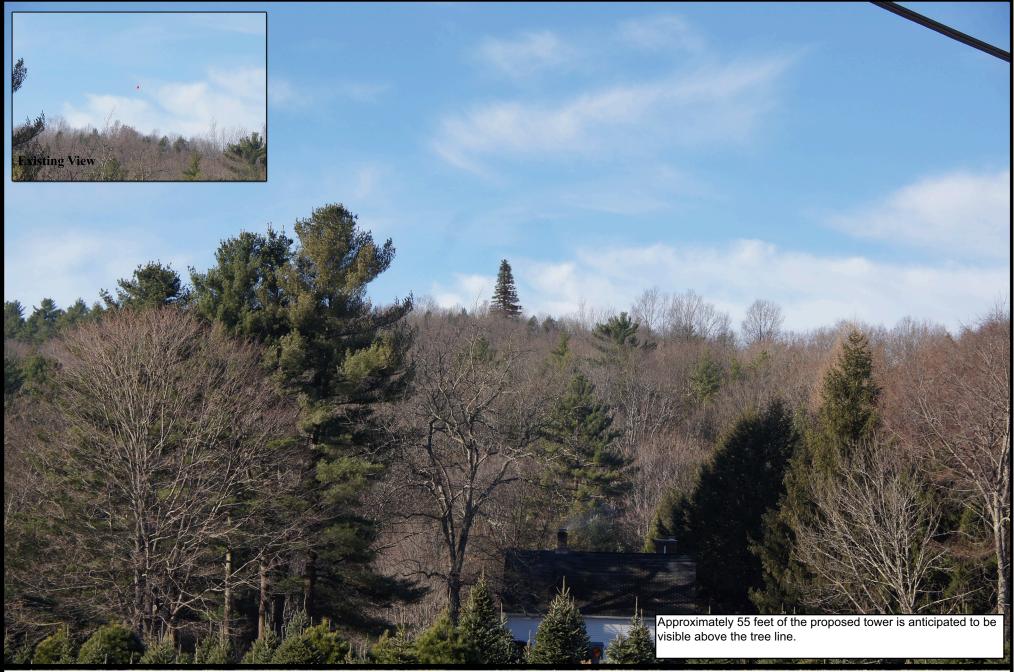

# Woodstock - Photo 5 (12/2/11) CT1182

#### 150' Monopine Simulation

View from Shaw Road, 200' NW of the intersection with Rt. 171, approx. 0.51 miles East-Northeast of the proposed site. Focal length approximately 55 mm.

Route 198 Woodstock, CT 06282