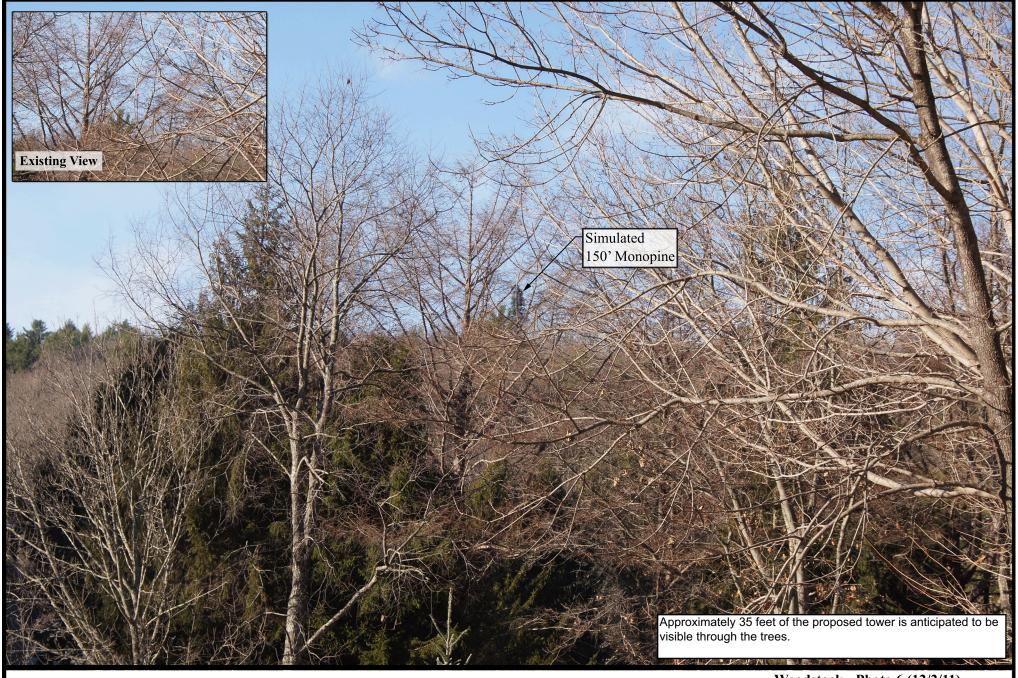

# Woodstock - Photo 6 (12/2/11) CT1182

**150' Monopine Simulation**View from Shaw Road in front of residence at 15 Shaw Road, approximately 0.48 miles Northeast of the proposed site. Focal length approximately 55 mm.

Route 198 Woodstock, CT 06282