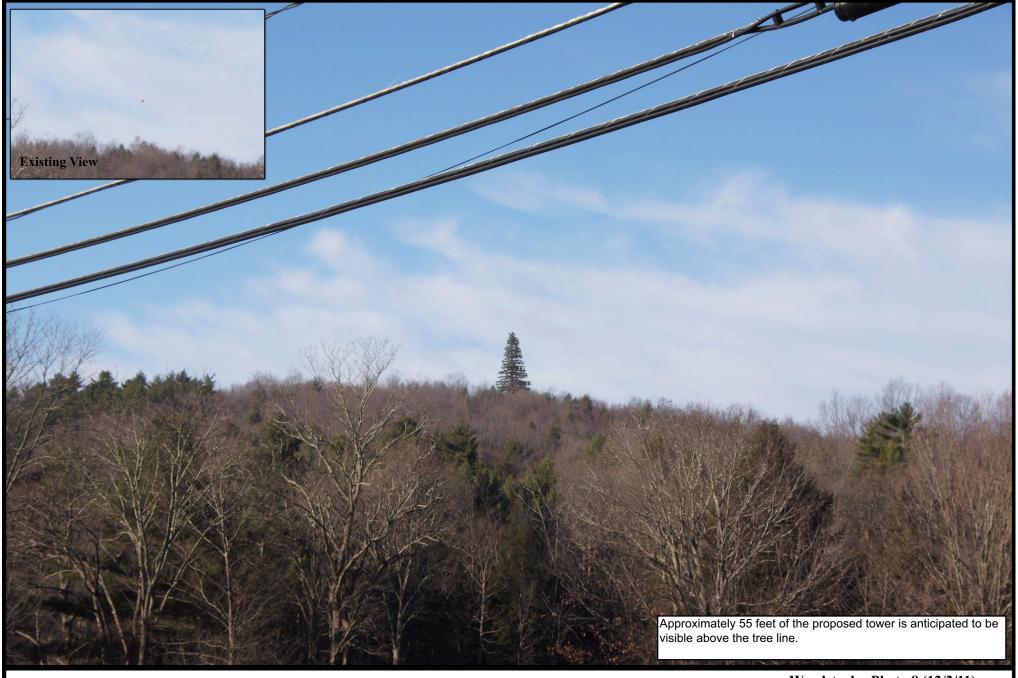

# Woodstock - Photo 8 (12/2/11) CT1182

**150' Monopine Simulation**View from Rt. 171, in front of 4 Barber Road, approx. 0.52 miles East-Northeast of the proposed site. Focal length approximately 55 mm.

Route 198 Woodstock, CT 06282