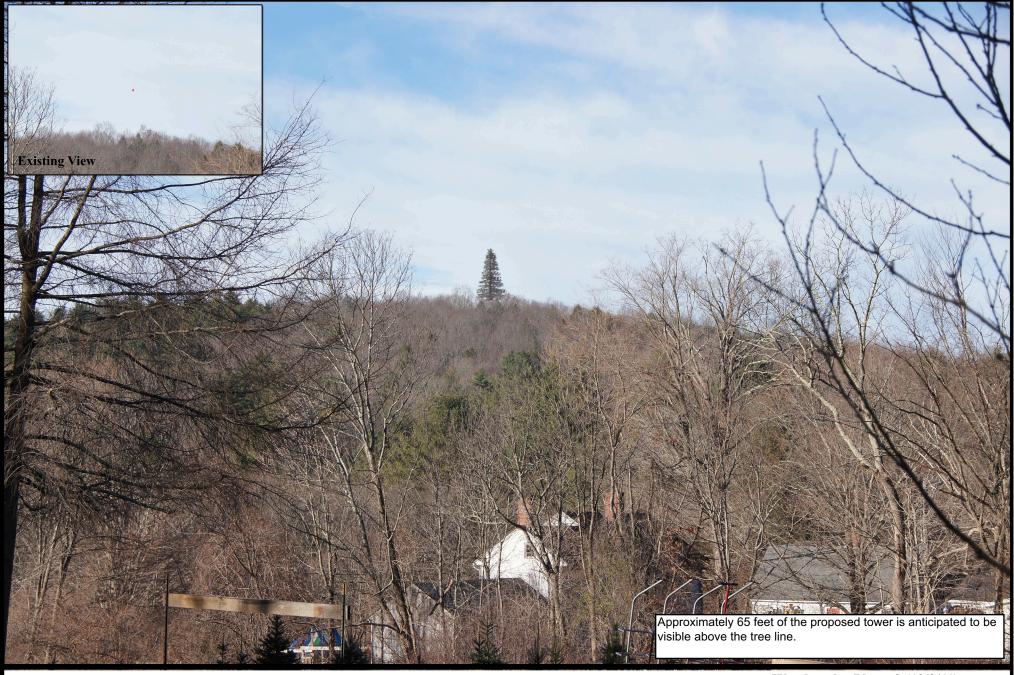

# Woodstock - Photo 9 (12/2/11) CT1182

**150' Monopine Simulation**View from in front of 15 Barber Road, approx. 0.56 miles East-Northeast of the proposed site. Focal length approximately 55 mm.

Route 198 Woodstock, CT 06282