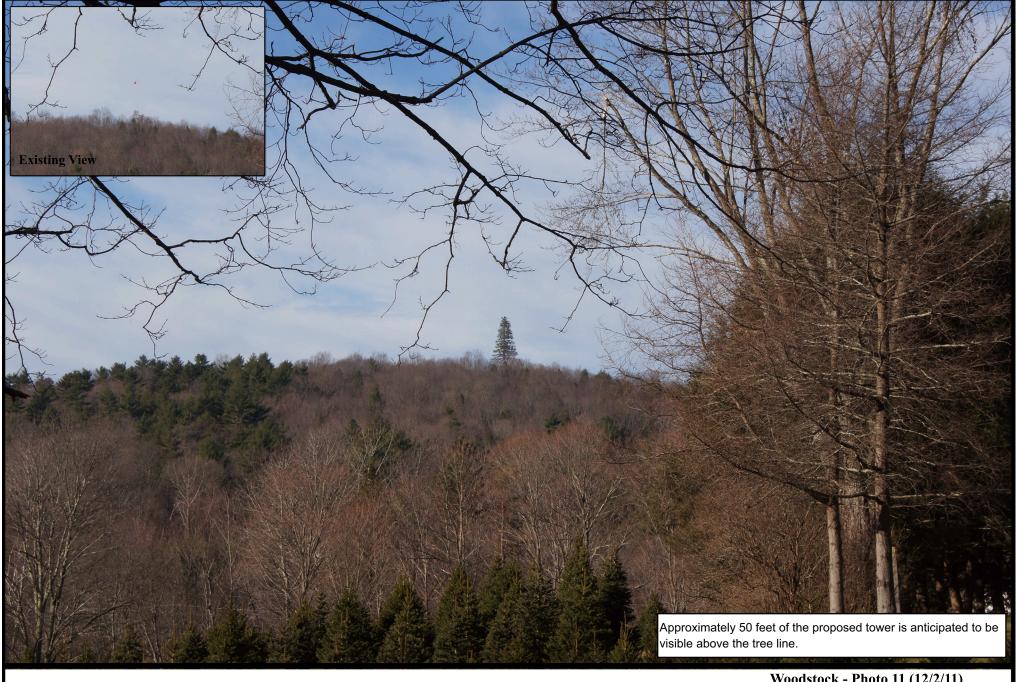

# Woodstock - Photo 11 (12/2/11) CT1182

**150' Monopine Simulation**View from south side of Barber Road, just east of driveway for 22 and 24 Barber Road, approx. 0.58 miles East-Northeast of the proposed site. Focal length approximately 55 mm.