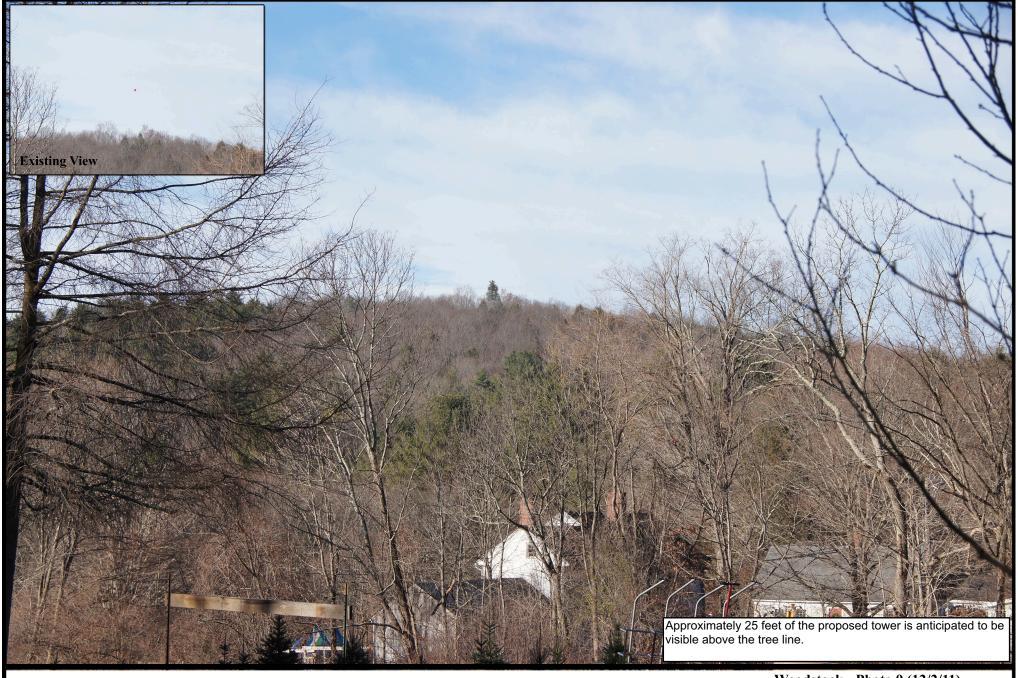

# Woodstock - Photo 9 (12/2/11) CT1182

**110' Monopine Simulation**View from in front of 15 Barber Road, approx. 0.56 miles East-Northeast of the proposed site. Focal length approximately 55 mm.

Route 198 Woodstock, CT 06282