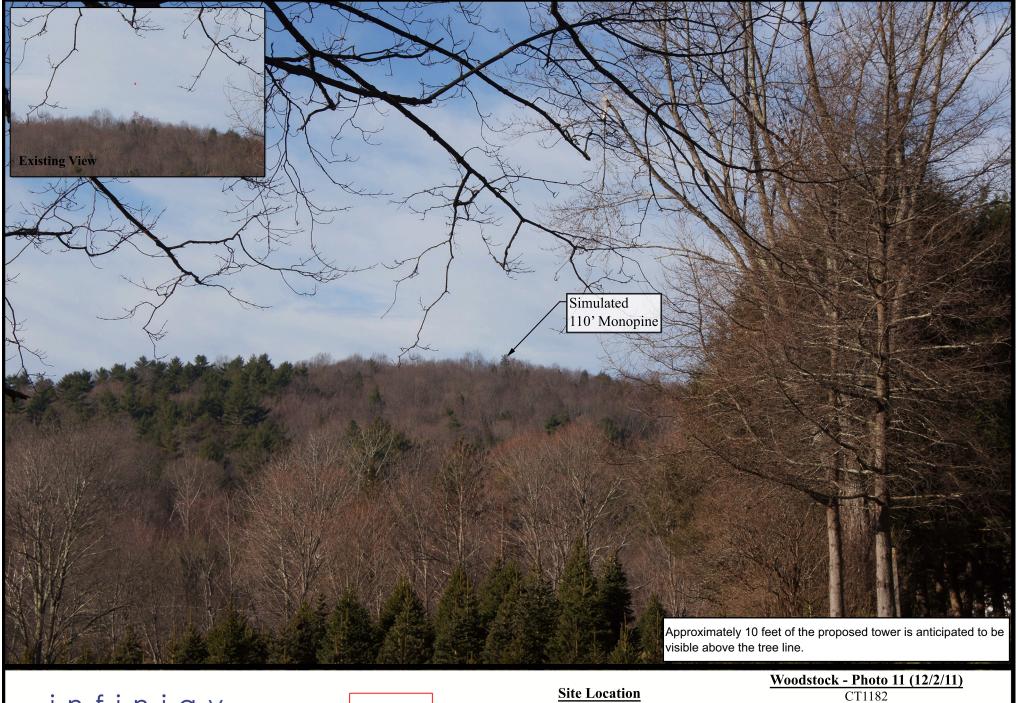

**110' Monopine Simulation**View from south side of Barber Road, just east of driveway for 22 and 24 Barber Road, approx. 0.58 miles East-Northeast of the proposed site. Focal length approximately 55 mm.

Route 198 Woodstock, CT 06282