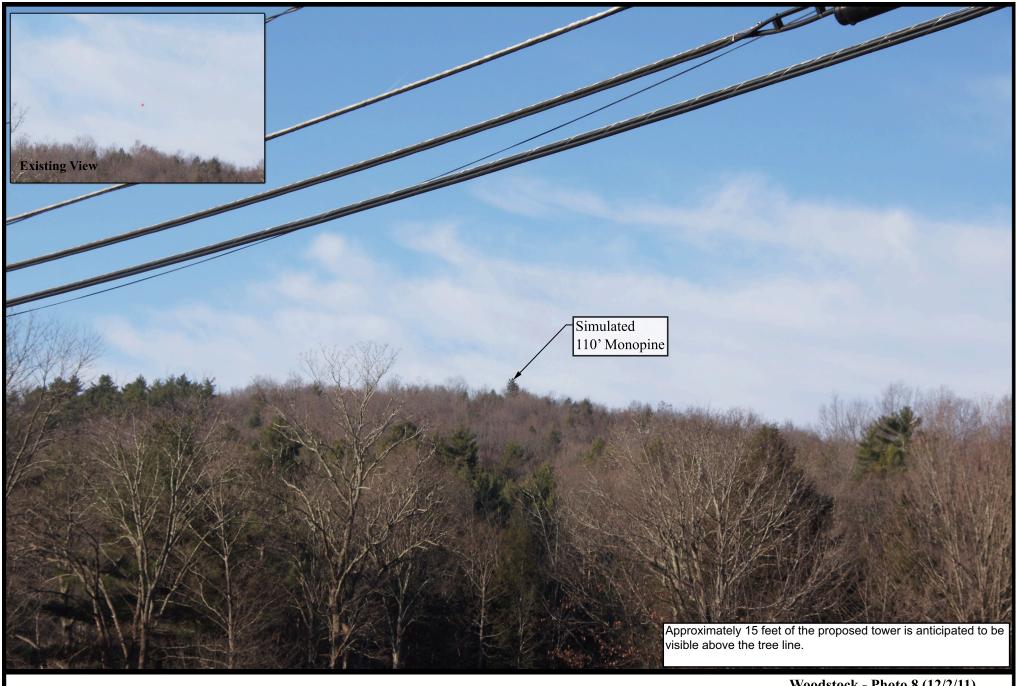

## Woodstock - Photo 8 (12/2/11) CT1182

**110' Monopine Simulation**View from Rt. 171, in front of 4 Barber Road, approx. 0.52 miles East-Northeast of the proposed site. Focal length approximately 55 mm.

Route 198 Woodstock, CT 06282