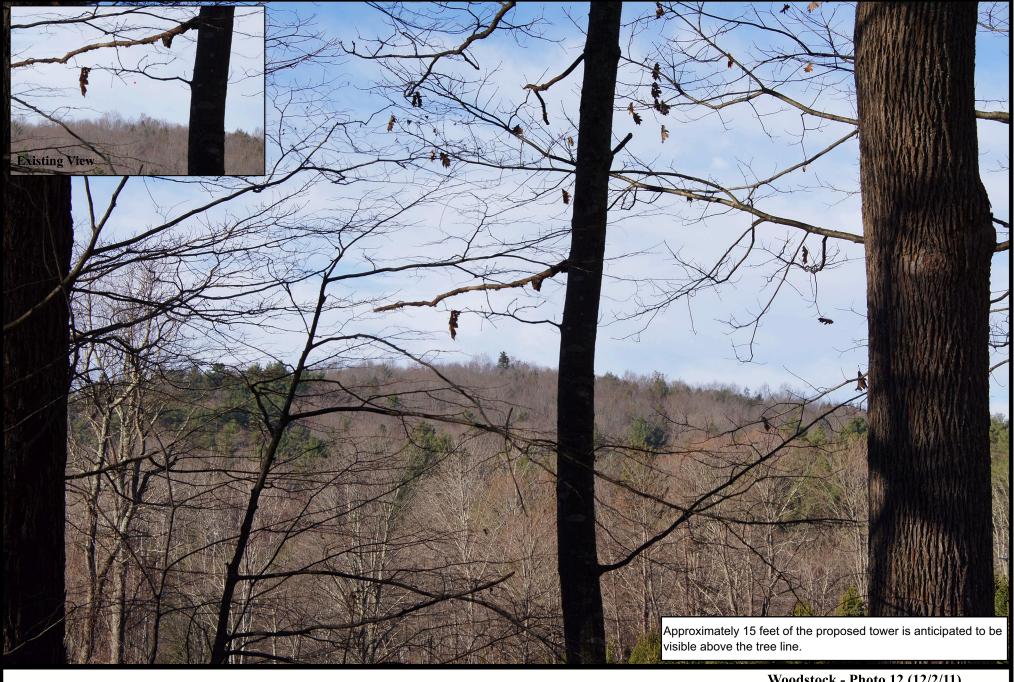

## **Woodstock - Photo 12 (12/2/11)** CT1182

110' Monopine Simulation
View from south side of Barber Road, just east of driveway for 22 and 24 Barber Road, approx. 0.58 miles East of the proposed site. Focal length approximately 55 mm.

Route 198 Woodstock, CT 06282