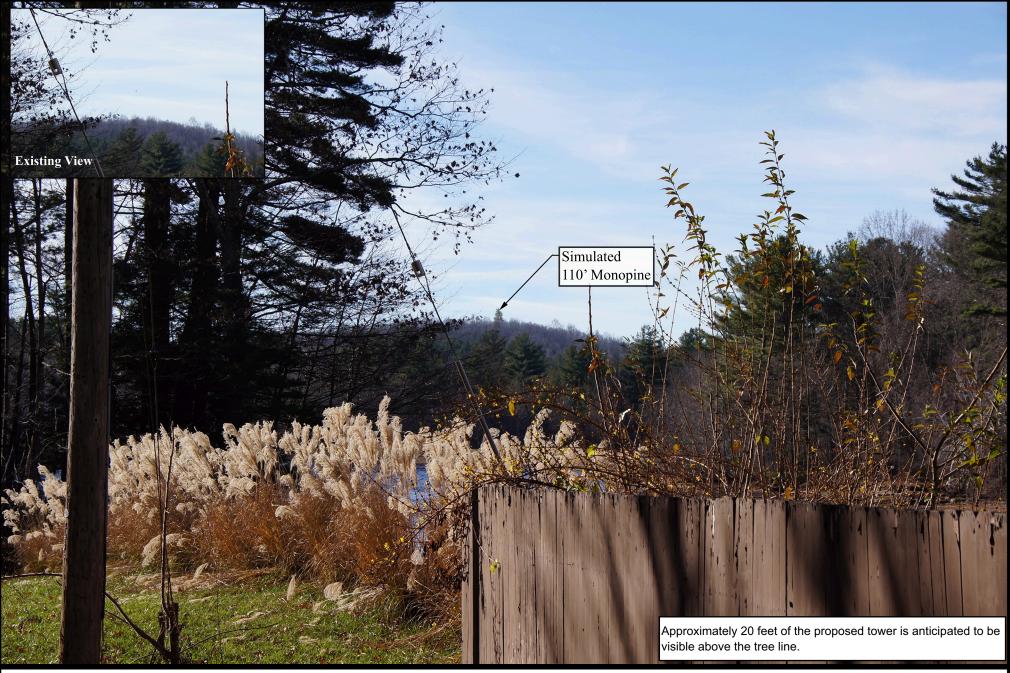

# **Woodstock - Photo 19 (12/2/11)**CT1182

#### 110' Monopine Simulation

View from Crooked Lake Extension, northern end of Witches Woods Lake, approx. 1.11 miles North-northeast of the proposed site. Focal length approximately 55 mm.