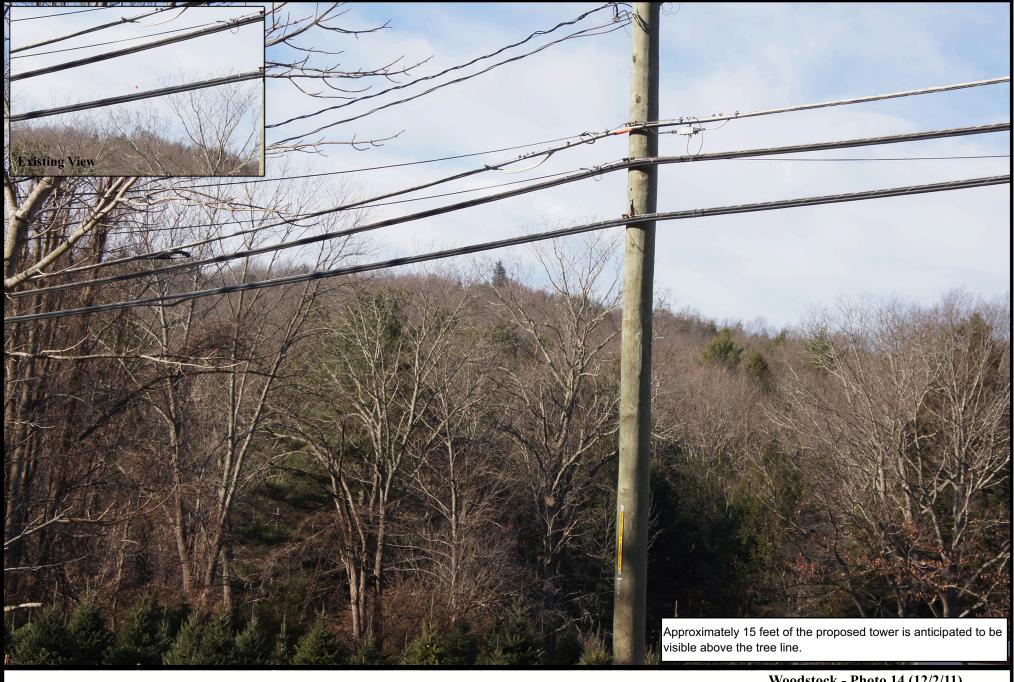

# **Woodstock - Photo 14 (12/2/11)**CT1182

#### 110' Monopine Simulation

View from intersection of Barber Road and Rt. 171, approx. 0.52 miles East-Northeast of the proposed site. Focal length approximately 55 mm.

Route 198 Woodstock, CT 06282