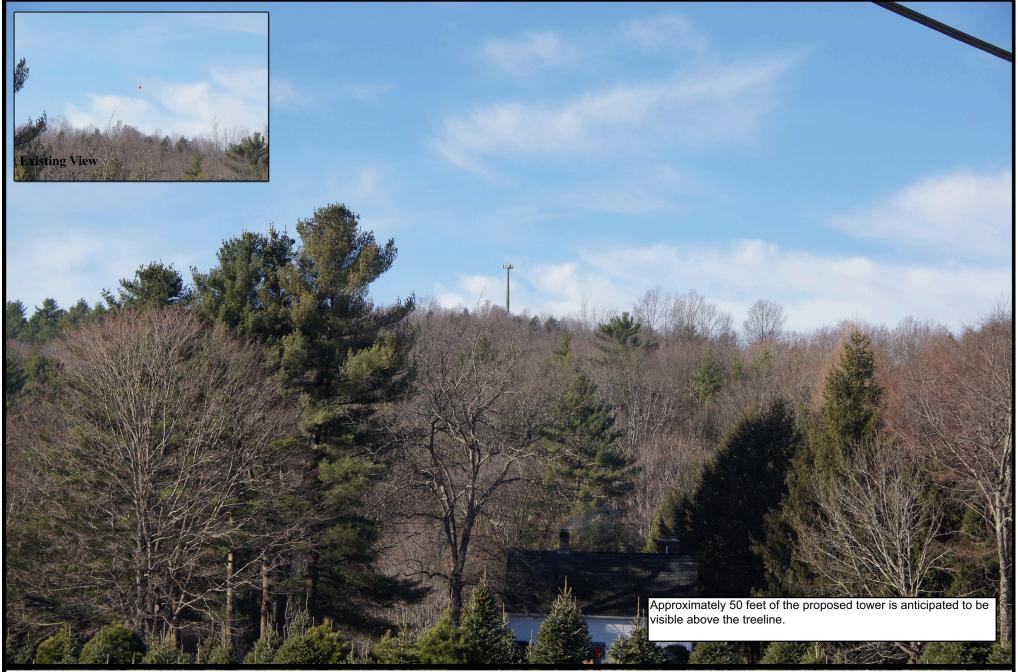

# Woodstock - Photo 5 (12/2/11) CT1182

**150' Monopole Simulation**View from Shaw Road, 200' NW of the intersection with Rt. 171, approx. 0.51 miles East-Northeast of the proposed site. Focal length approximately 55 mm.

Route 198 Woodstock, CT 06282