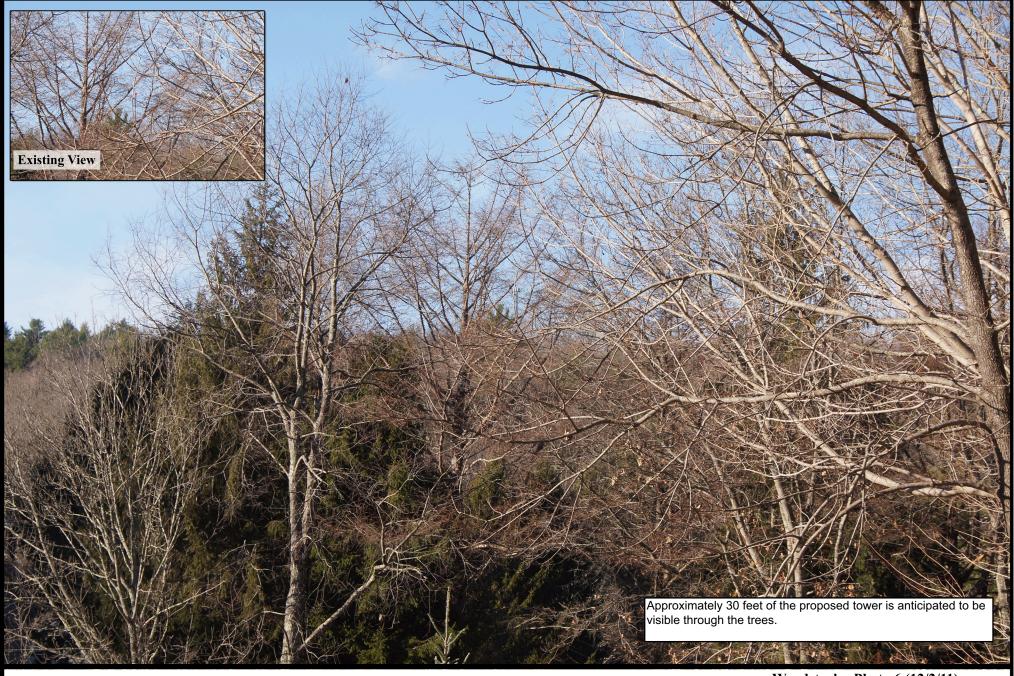

# Woodstock - Photo 6 (12/2/11) CT1182

**150' Monopole Simulation**View from Shaw Road in front of residence at 15 Shaw Road, approximately 0.48 miles Northeast of the proposed site. Focal length approximately 55 mm.

Route 198 Woodstock, CT 06282