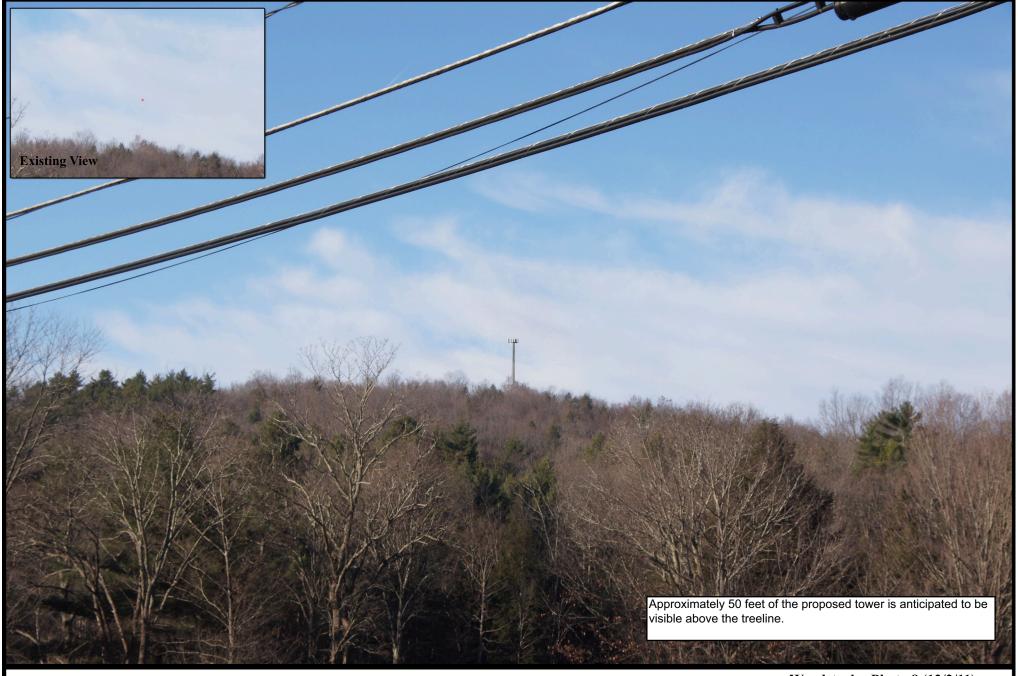

# Woodstock - Photo 8 (12/2/11) CT1182

**150' Monopole Simulation**View from Rt. 171, in front of 4 Barber Road, approx. 0.52 miles East-Northeast of the proposed site. Focal length approximately 55 mm.