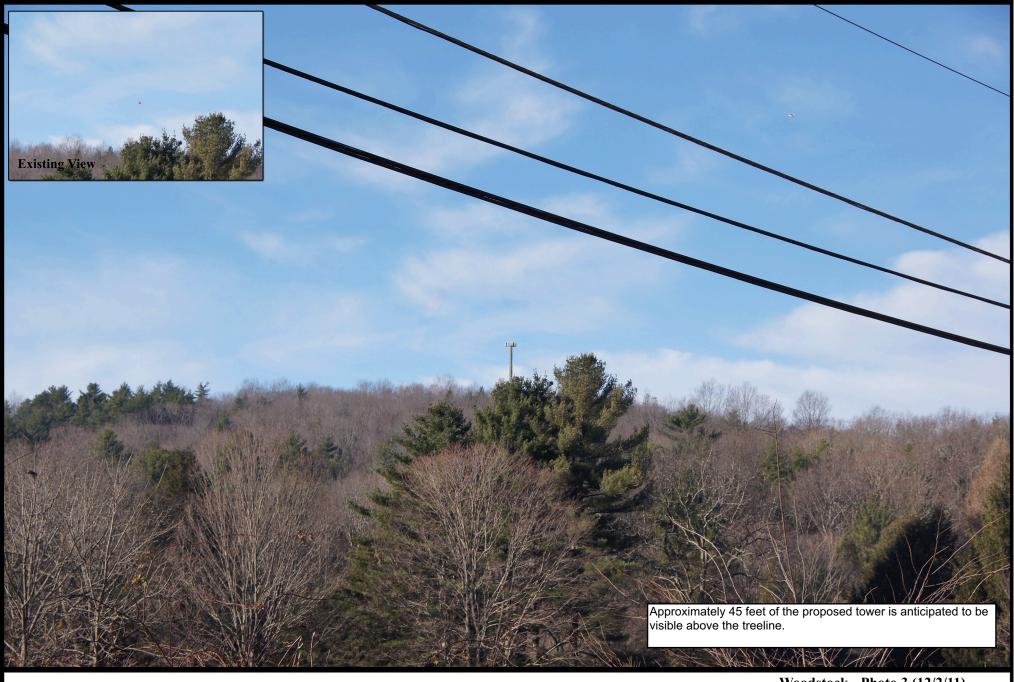

# **Woodstock - Photo 3 (12/2/11)** CT1182

**150' Monopole Simulation**View from driveway at 3 Shaw Road, approx. 0.53 miles East-Northeast of the proposed site. Focal length approximately 55 mm.

Route 198 Woodstock, CT 06282