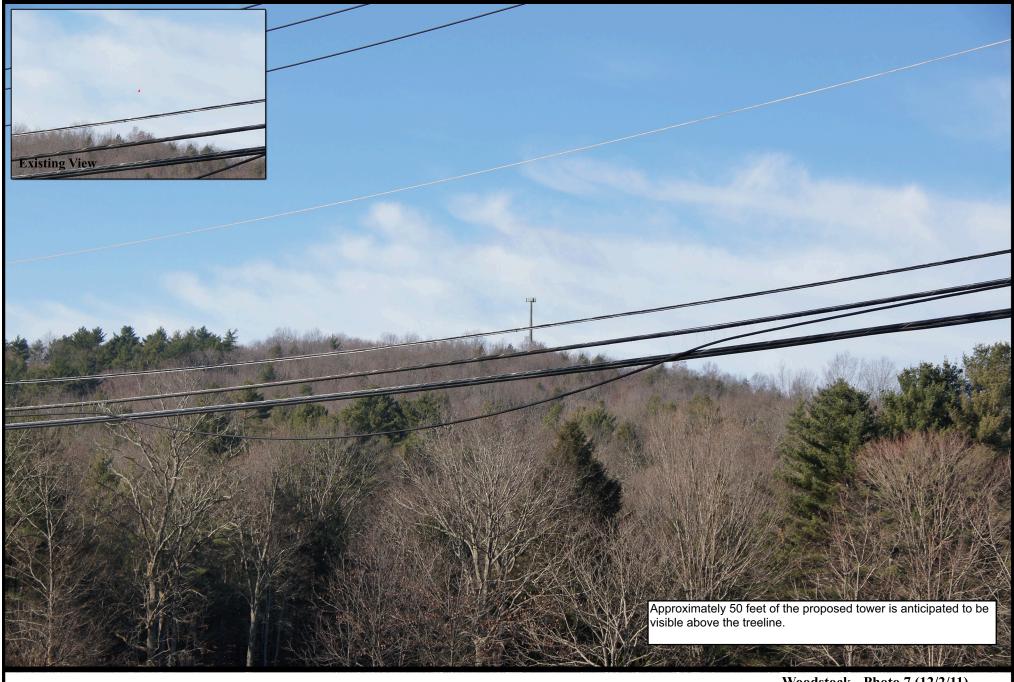

# Woodstock - Photo 7 (12/2/11) CT1182

**150' Monopole Simulation**View from in front of 1651 Rt. 171, approx. 0.54 miles East-Northeast of the proposed site. Focal length approximately 55 mm.

NORTH ATLANTIC
TOWERS