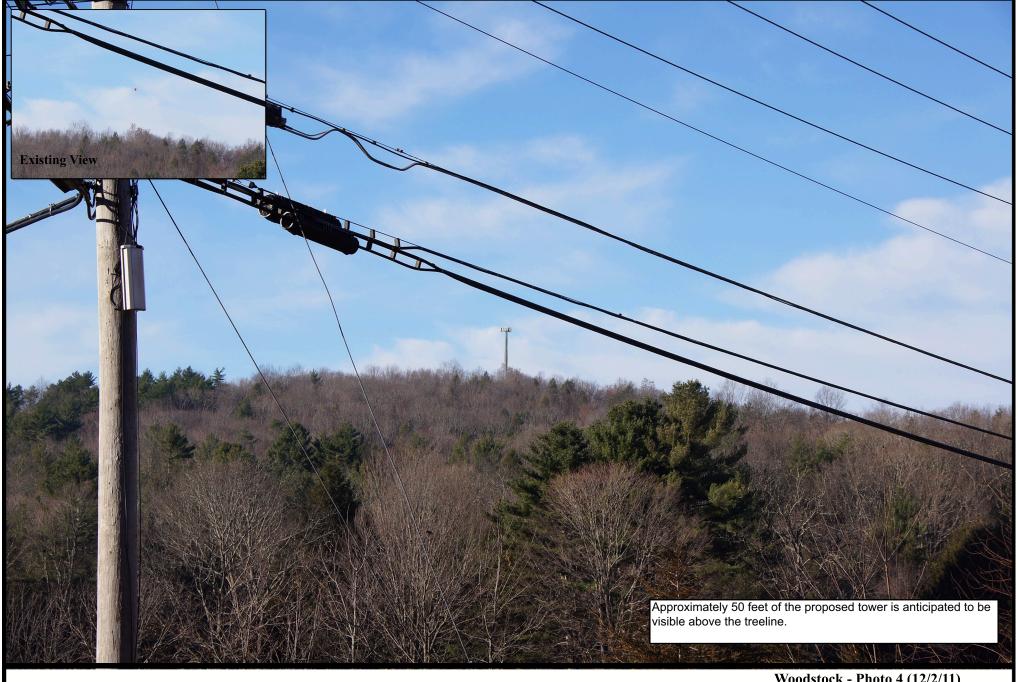

# Woodstock - Photo 4 (12/2/11) CT1182

**150' Monopole Simulation**View from the intersection of Shaw Road and Rt. 171, approx. 0.55 miles East-Northeast of the proposed site. Focal length approximately 55 mm.

Route 198 Woodstock, CT 06282