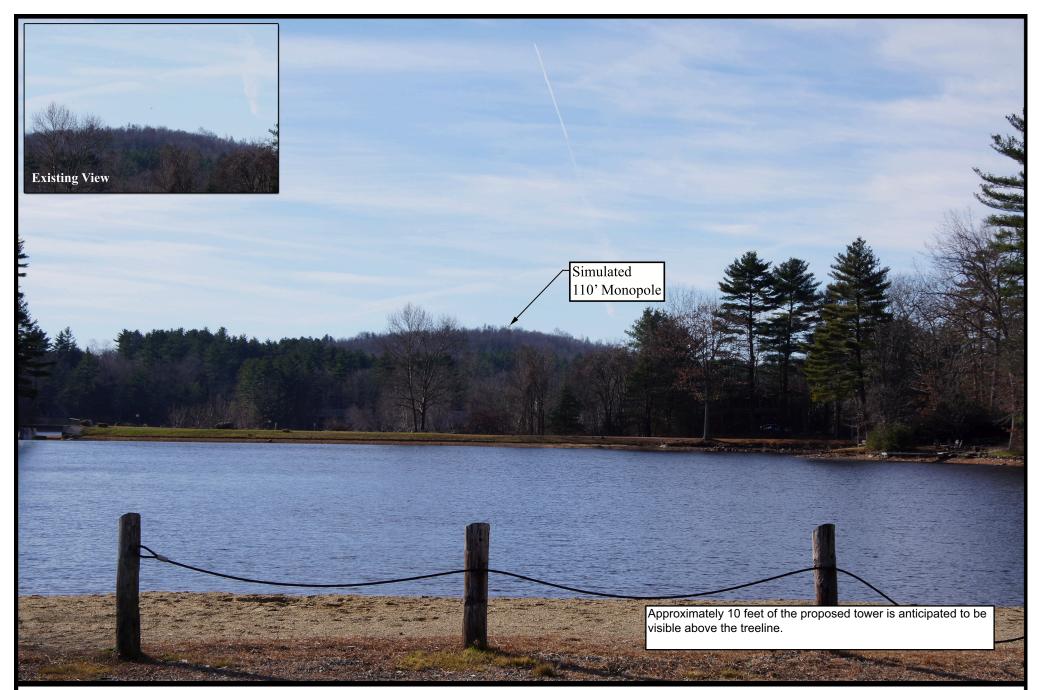

### **Site Location**

Route 198 Woodstock, CT 06282 **Woodstock - Photo 23 (12/2/11)** CT1182

**110' Monopole Simulation** View from small beach area on peninsula along Southwest side of Upper Bungee Lake, approximately 1.26 miles North-Northeast of the proposed site. Focal length approximately 55 mm.