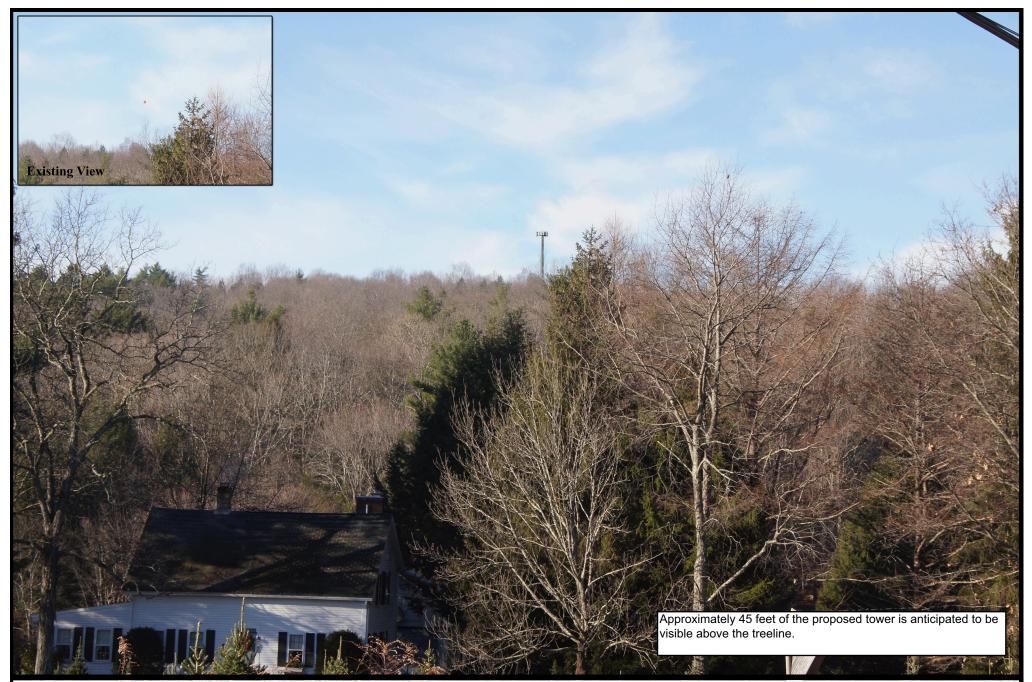

### **Site Location**

Route 198 Woodstock, CT 06282 **Woodstock - Photo 2 (12/2/11)** CT1182

**150' Monopole Simulation** View from Shaw Road, adjacent to driveway entrance for residence at 15 Shaw Road, approx. 0.49 miles Northeast of the proposed site. Focal length approximately 55 mm.