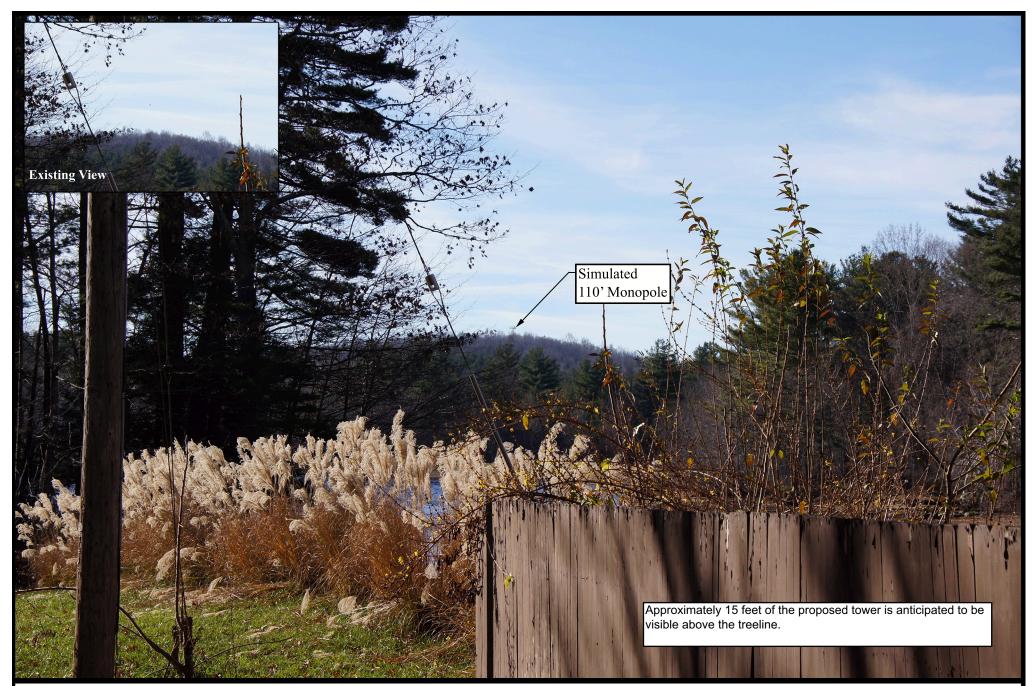

#### **Site Location**

Route 198 Woodstock, CT 06282 **Woodstock - Photo 19 (12/2/11)** CT1182

**110' Monopole Simulation** View from Crooked Lake Extension, northern end of Witches Woods Lake, approx. 1.11 miles North-northeast of the proposed site. Focal length approximately 55 mm.