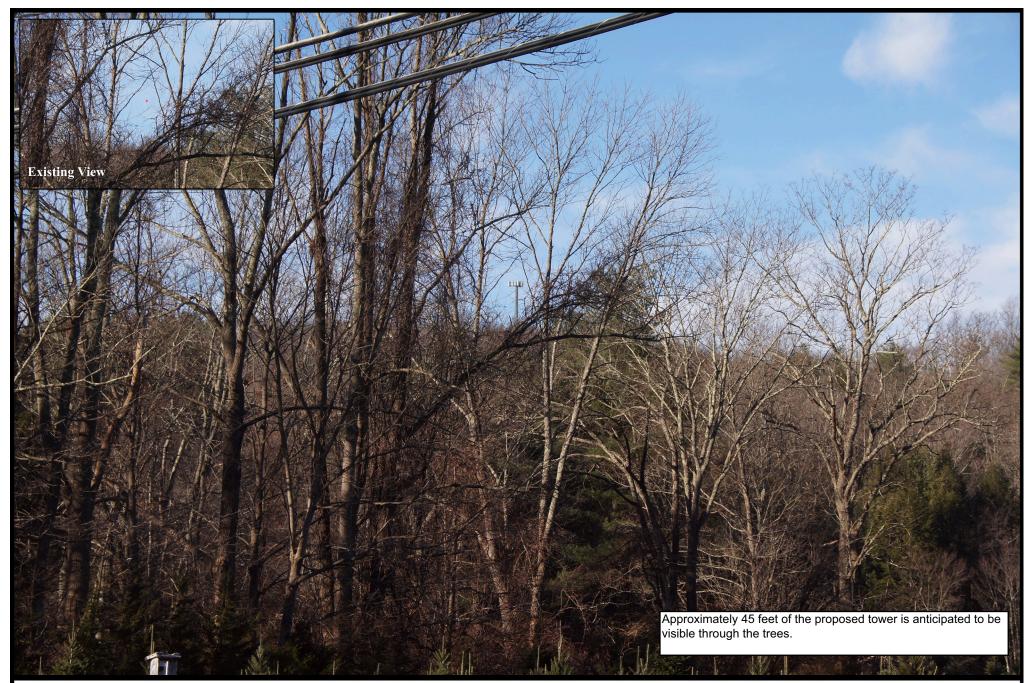

#### **Site Location**

Route 198 Woodstock, CT 06282 **Woodstock - Photo 1 (12/2/11)** CT1182

#### **150' Monopole Simulation** View from along east side of Route 171, adjacent to residence at 3 Barber Road, approx. 0.51 miles East-northeast of the proposed site. Focal length approximately 55 mm.