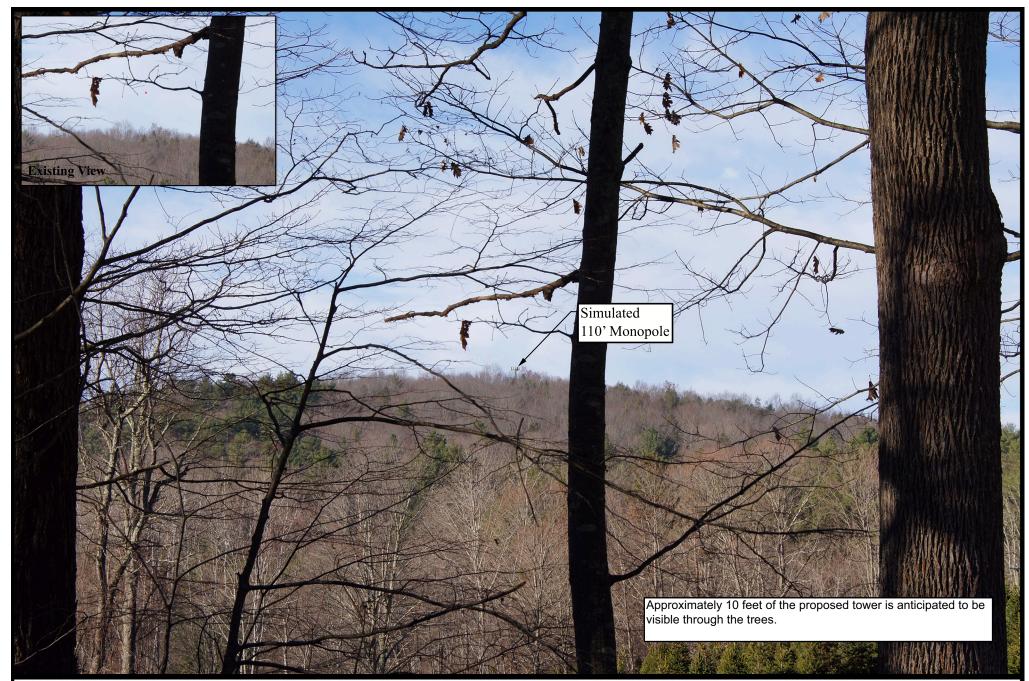

#### **Site Location**

Route 198 Woodstock, CT 06282 **Woodstock - Photo 12 (12/2/11)** CT1182

**110' Monopole Simulation** View from south side of Barber Road, just east of driveway for 22 and 24 Barber Road, approx. 0.58 miles East of the proposed site. Focal length approximately 55 mm.