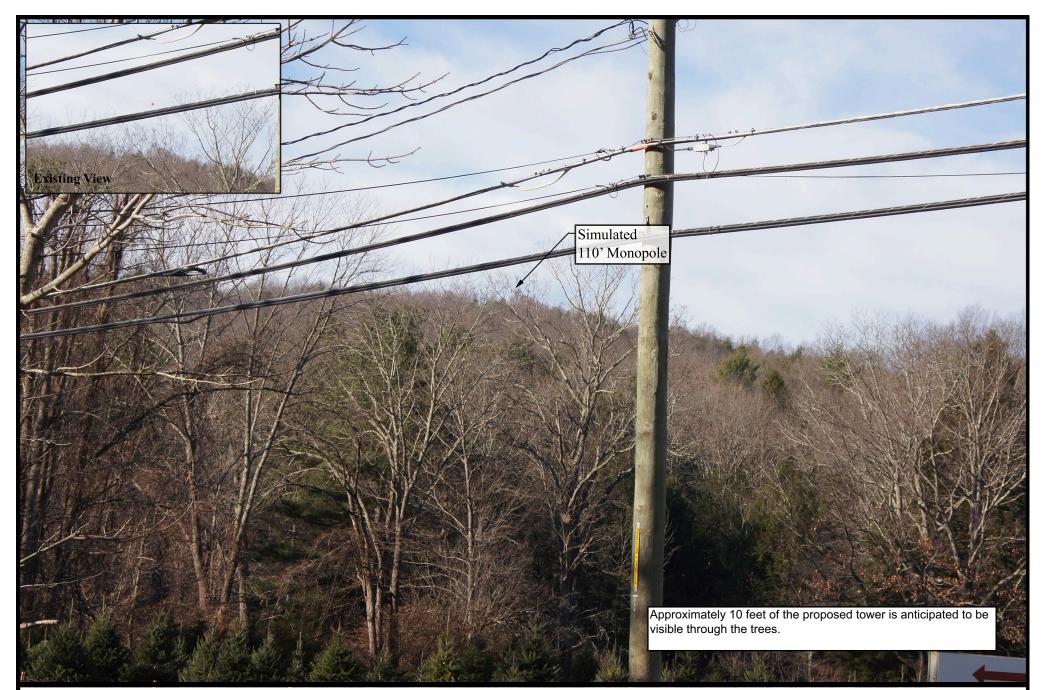

#### **Site Location**

Route 198 Woodstock, CT 06282 **Woodstock - Photo 14 (12/2/11)** CT1182

**110' Monopole Simulation** View from intersection of Barber Road and Rt. 171, approx. 0.52 miles East-Northeast of the proposed site. Focal length approximately 55 mm.