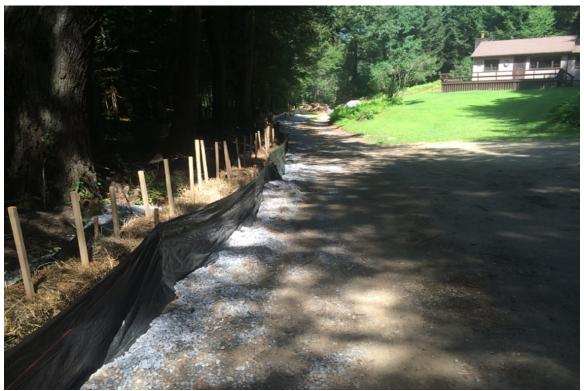

## PHOTO DOCUMENTATION 16 Bell Road Extension

Cornwall, CT July 28, 2015

Photo 1: View of start of E&S controls looking northwest.

Photo 2: Close up view of partially installed E&S controls.