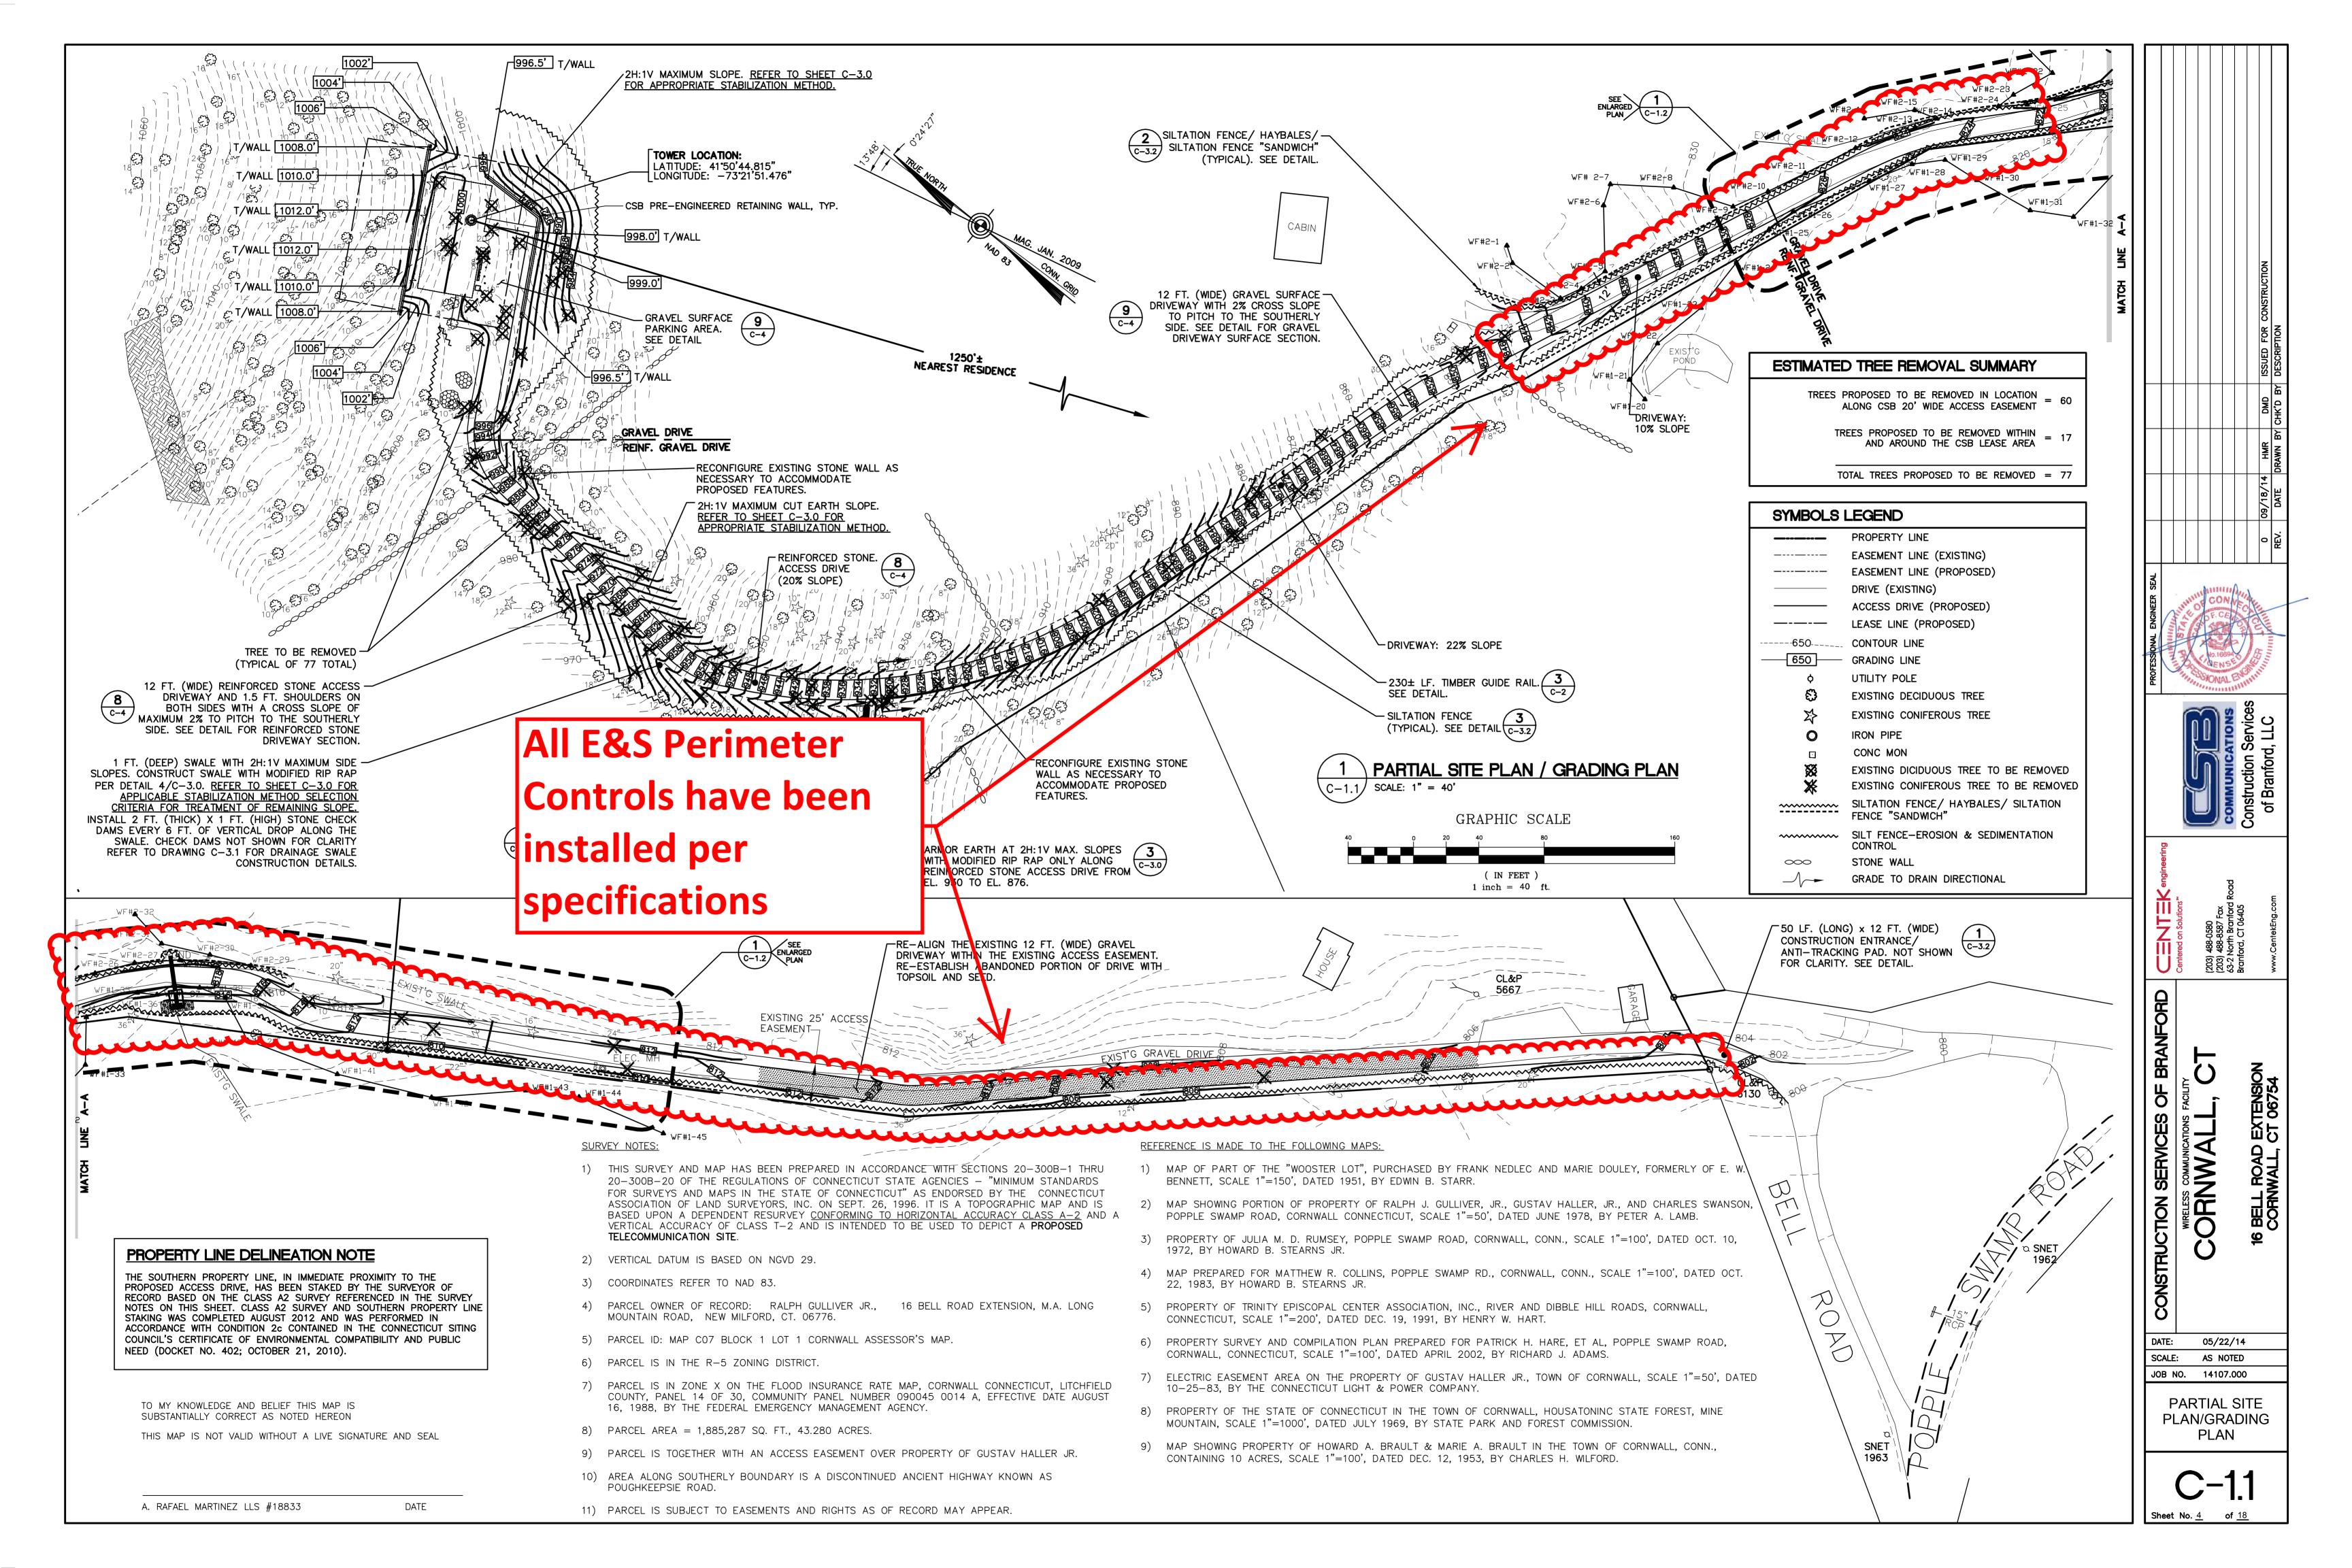

#### Construction Activities Underway since last documented inspection:

E&S perimeter controls in proximity to the existing gravel access road have been entirely installed. Tree removal and grubbing needed in these locations have been performed without significant earth disturbance prior to installation of E&S controls. The proposed access road is currently under construction with vegetation removal activities ongoing.

| Im   | Immediate Action Items: None                                                                                                                                                                                                                                                                |  |  |  |  |  |
|------|---------------------------------------------------------------------------------------------------------------------------------------------------------------------------------------------------------------------------------------------------------------------------------------------|--|--|--|--|--|
| 1.   |                                                                                                                                                                                                                                                                                             |  |  |  |  |  |
| 2.   |                                                                                                                                                                                                                                                                                             |  |  |  |  |  |
| 3.   |                                                                                                                                                                                                                                                                                             |  |  |  |  |  |
|      |                                                                                                                                                                                                                                                                                             |  |  |  |  |  |
| Ado  | ditional Action Items/Comments: None                                                                                                                                                                                                                                                        |  |  |  |  |  |
| 1.   | Install E&S controls in newly disturbed areas in proximity to the proposed access road clearing activities as soon as possible. Water bars and/or check dams should also be strategically placed to dissipate the velocity and volumes of concentrated stormwater in areas proximite to the |  |  |  |  |  |
|      | proposed access road during construction (currently ongoing).                                                                                                                                                                                                                               |  |  |  |  |  |
| 2.   |                                                                                                                                                                                                                                                                                             |  |  |  |  |  |
| 3.   |                                                                                                                                                                                                                                                                                             |  |  |  |  |  |
|      |                                                                                                                                                                                                                                                                                             |  |  |  |  |  |
| Itei | ns/Comments Addressed From Previous Report(s): N/A                                                                                                                                                                                                                                          |  |  |  |  |  |
|      | E&S perimeter controls in proximity to the existing gravel access road have been properly                                                                                                                                                                                                   |  |  |  |  |  |
| 1.   | installed, including those previously partially installed (documented in Site E&S Inspection Form, Report $\#1$ ).                                                                                                                                                                          |  |  |  |  |  |
| 2.   |                                                                                                                                                                                                                                                                                             |  |  |  |  |  |
| 3.   |                                                                                                                                                                                                                                                                                             |  |  |  |  |  |

| Amphibian Migration Species Monitoring                                                                                                                                                                                                                                                                                                                                                                                                                                                                                                                                                                                                                             |                                                              |                               |                              |  |  |  |
|--------------------------------------------------------------------------------------------------------------------------------------------------------------------------------------------------------------------------------------------------------------------------------------------------------------------------------------------------------------------------------------------------------------------------------------------------------------------------------------------------------------------------------------------------------------------------------------------------------------------------------------------------------------------|--------------------------------------------------------------|-------------------------------|------------------------------|--|--|--|
| Species                                                                                                                                                                                                                                                                                                                                                                                                                                                                                                                                                                                                                                                            | Count within Restricted<br>Work Areas                        | Count outside Silt<br>Fencing | Date                         |  |  |  |
|                                                                                                                                                                                                                                                                                                                                                                                                                                                                                                                                                                                                                                                                    |                                                              |                               |                              |  |  |  |
|                                                                                                                                                                                                                                                                                                                                                                                                                                                                                                                                                                                                                                                                    |                                                              |                               |                              |  |  |  |
|                                                                                                                                                                                                                                                                                                                                                                                                                                                                                                                                                                                                                                                                    |                                                              |                               |                              |  |  |  |
| Notes: N/A                                                                                                                                                                                                                                                                                                                                                                                                                                                                                                                                                                                                                                                         | 1                                                            |                               |                              |  |  |  |
|                                                                                                                                                                                                                                                                                                                                                                                                                                                                                                                                                                                                                                                                    |                                                              |                               |                              |  |  |  |
|                                                                                                                                                                                                                                                                                                                                                                                                                                                                                                                                                                                                                                                                    |                                                              |                               |                              |  |  |  |
| General Notes:                                                                                                                                                                                                                                                                                                                                                                                                                                                                                                                                                                                                                                                     |                                                              |                               |                              |  |  |  |
|                                                                                                                                                                                                                                                                                                                                                                                                                                                                                                                                                                                                                                                                    | illed E&S controls are functioning rbed soil areas observed. | ng properly with no sedin     | nent releases or substantial |  |  |  |
| I certify under penalty of law that this document and all attachments were prepared under my direction or supervision in accordance with a system designed to assure that qualified personnel properly gathered and evaluated the information submitted. Based on my inquiry of the person or persons who manage the system, or those persons directly responsible for gathering the information, the information submitted is, to the best of my knowledge and belief, true, accurate, and complete. I am aware that there are significant penalties for submitting false information, including the possibility of fine and imprisonment for knowing violations. |                                                              |                               |                              |  |  |  |
| Erosion Control Ir                                                                                                                                                                                                                                                                                                                                                                                                                                                                                                                                                                                                                                                 | =                                                            |                               | 8/05/15                      |  |  |  |
| Matthew Gustafson                                                                                                                                                                                                                                                                                                                                                                                                                                                                                                                                                                                                                                                  |                                                              |                               |                              |  |  |  |
|                                                                                                                                                                                                                                                                                                                                                                                                                                                                                                                                                                                                                                                                    |                                                              |                               |                              |  |  |  |
| Qualifications:                                                                                                                                                                                                                                                                                                                                                                                                                                                                                                                                                                                                                                                    | CPESC #6523                                                  |                               |                              |  |  |  |
| **A copy of this<br>Prevention Plan                                                                                                                                                                                                                                                                                                                                                                                                                                                                                                                                                                                                                                | report should be placed in th                                | e Monitoring Section of       | the Stormwater Pollution     |  |  |  |