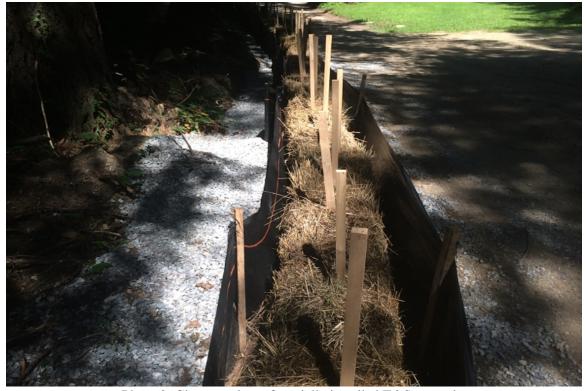

## PHOTO DOCUMENTATION 16 Bell Road Extension

Cornwall, CT July 28, 2015

Photo 1: View of start of E&S controls looking northwest.

Photo 2: Close up view of partially installed E&S controls.