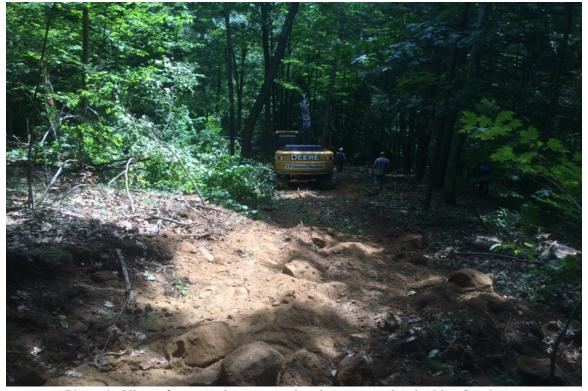

### PHOTO DOCUMENTATION 16 Bell Road Extension Cornwall, CT

Cornwall, CT July 28, 2015

Photo 3: Overview of access road looking north.

Photo 4: View of proposed access road under construction looking Southeast.