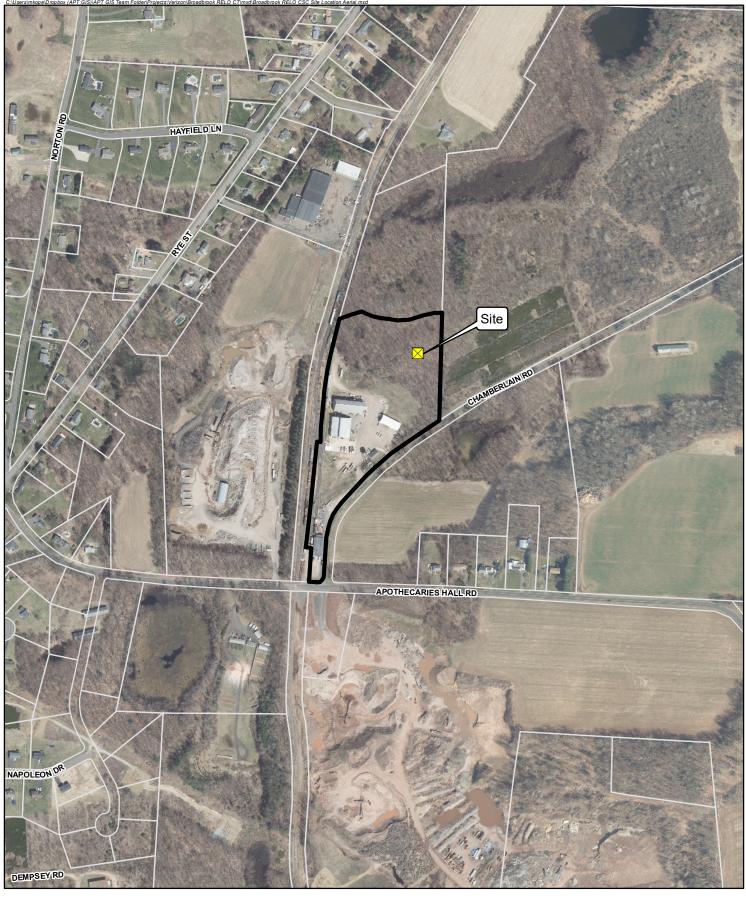

C. <u>Remote Public Comment Session</u>

Prior to the start of the Remote Public Comment Session, the Applicant's Engineer, Carlo F. Centore, P.E., will make a brief presentation describing the site features and proposed site improvements. Mr. Centore will refer to the Site Location Map, Partial Site/Survey Plan Layout (Sheet C-2), Compound Plan, Elevation and Antenna Configuration (Sheet C-4), each included in <u>Attachment 1</u> of Docket No. 519. Electronic copies of the Site Location Map, and Plan Sheets C-2 and C-4 are attached to this filing.

## Legend

Approximate Parcel Boundary

<u>Map Notes:</u> Base Map Source: CT ECO 2019 Imagery Map Scale:1 inch = 500 feet Map Date: October 2023

## **Site Location Map**

500 Feet Proposed Wireless Telecommunications Facility Broadbrook RELO CT 11 Chamberlain Road East Windsor, Connecticut