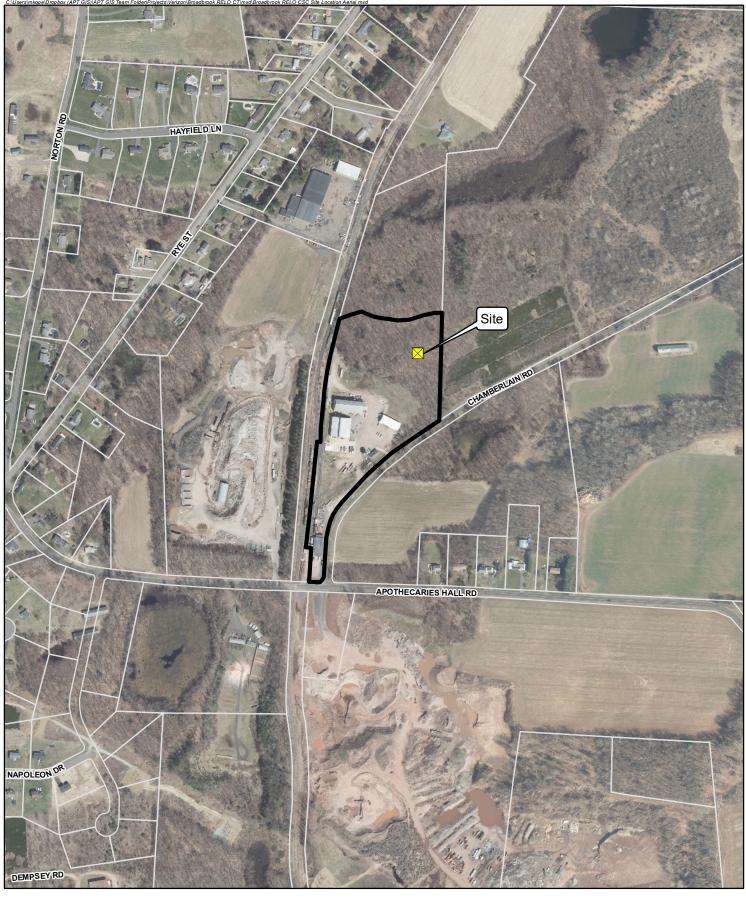

# **Site Location Map**

500 Feet Proposed Wireless Telecommunications Facility Broadbrook RELO CT 11 Chamberlain Road East Windsor, Connecticut