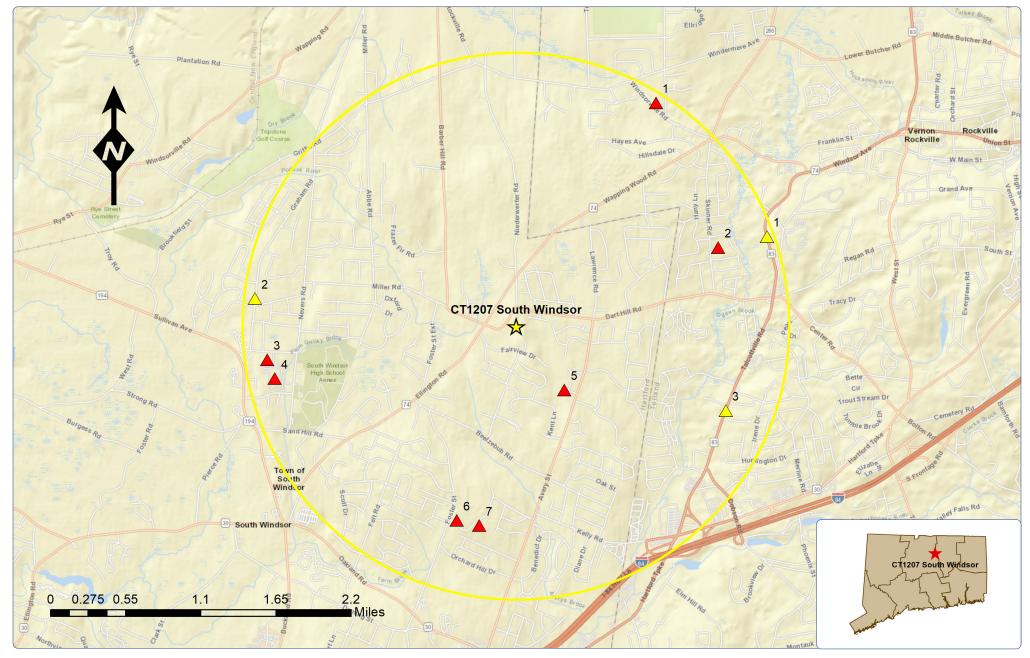

## **Proposed Wireless Telecommunications Facility:**

CT1207 South Windsor 99 Dart Hill Road Windsor, CT 06074

- Proposed new 155 ft AGL antenna structure
- Balloon test and viewshed verification completed 11/15/22

Virtual Site Simulations, LLC 24 Salt Pond Road Suite C3 South Kingstown, Rhode Island 02879

www.VirtualSiteSimulations.com www.ThinkVSSFirst.com

Wireless Telecommunications Facility:

CT1207 South Windsor 99 Dart Hill Road Windsor, CT 06074 Legend:

## CT1207 Schools

| OBJECTID | NAME                      | CATEGORY          | TOWN          |
|----------|---------------------------|-------------------|---------------|
| 1        | Windermere School         | Elementary School | Ellington     |
| 2        | Skinner Road School       | Elementary School | Vernon        |
| 3        | Wapping Elementary        | Elementary School | South Windsor |
| 4        | South Windsor High School | High School       | South Windsor |
| 5        | Philip R Smith School     | Elementary School | South Windsor |
| 6        | Orchard Hill School       | Elementary School | South Windsor |
| 7        | Timothy Edwards School    | Middle School     | South Windsor |
|          |                           |                   |               |

## CT1207 Day Care

| Number | Name                                              | Address                  | City          | Ages Served      |
|--------|---------------------------------------------------|--------------------------|---------------|------------------|
| 1      | ACADEMY OF ART & LEARNING TOO                     | 634 TALCOTTVILLE RD      | VERNON        | 3 years-18 years |
| 2      | OUR SAVIOR<br>PRESCHOOL & CHILD<br>CARE           | 239 GRAHAM RD            | SOUTH WINDSOR | 6 weeks-12 years |
| 3      | ACADEMY OF ART &<br>LEARNING CHILD<br>CARE CENTER | 288 TALCOTTVILLE<br>ROAD | VERNON        | 6 weeks-12 years |