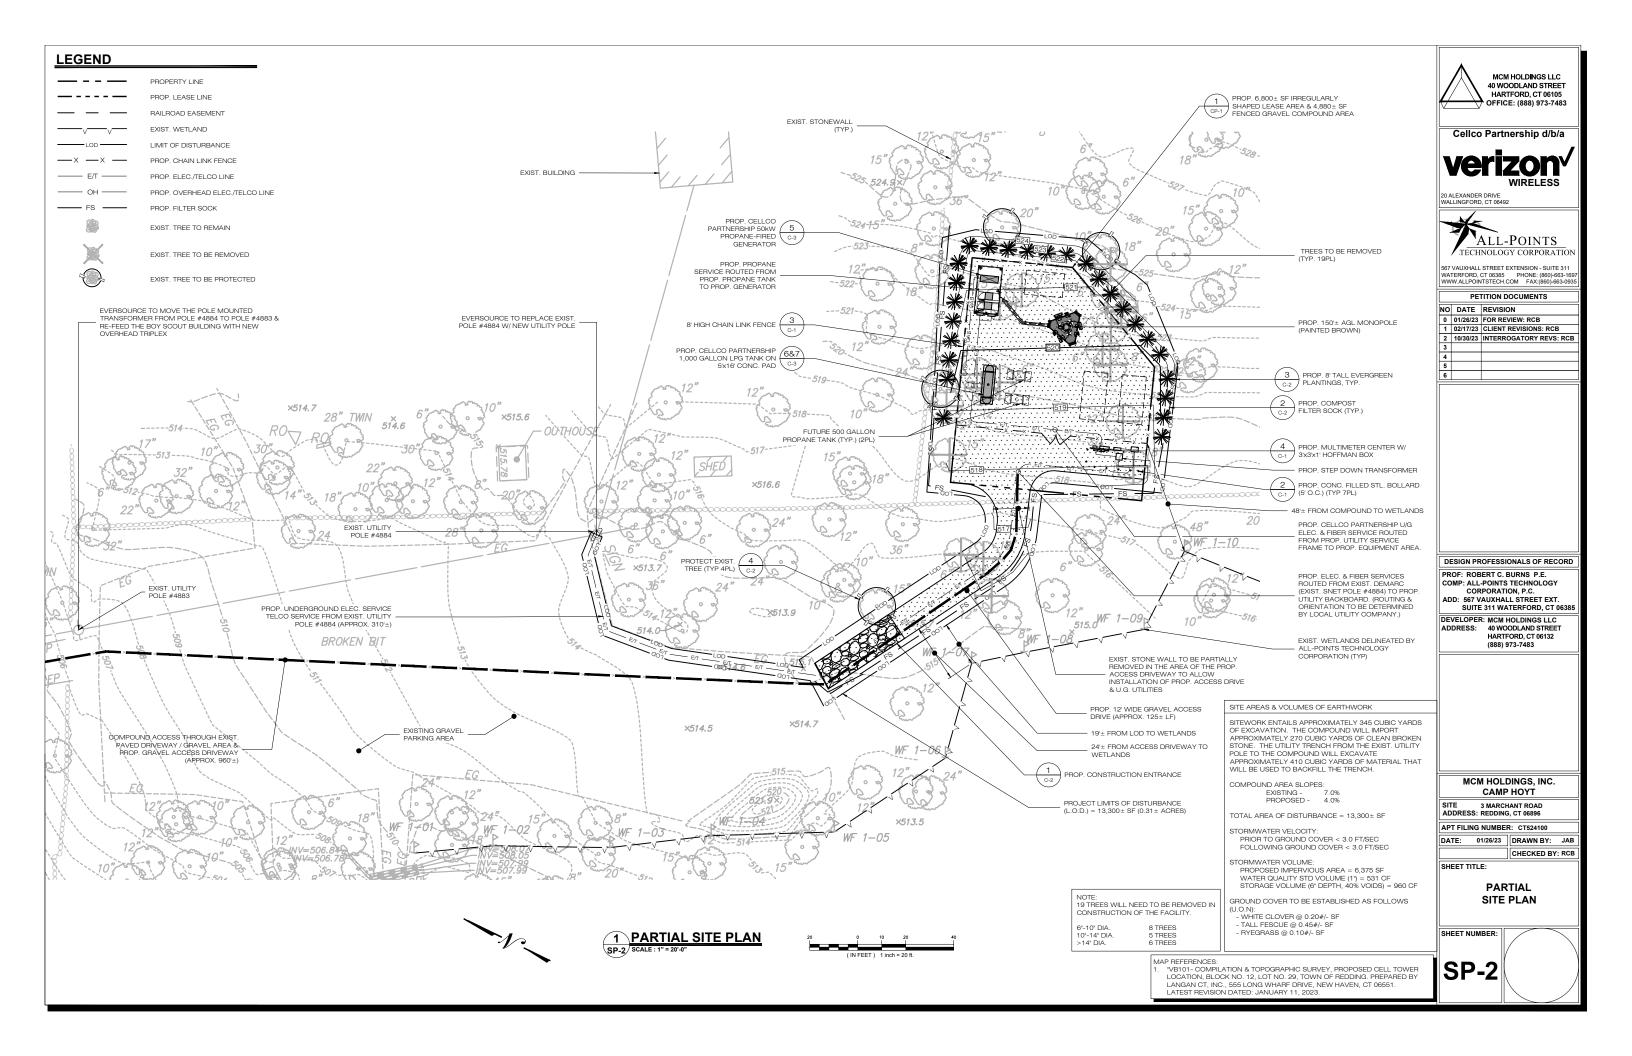

## MCM HOLDINGS, INC. CAMP HOYT

SITE 3 MARCHANT ROAD ADDRESS: REDDING, CT 06896

APT FILING NUMBER: CT524100 DATE: 01/26/23 DRAWN BY: JAB

CHECKED BY: RCB

SHEET TITLE:

SITE PLAN & ABUTTERS MAP

SHEET NUMBER: