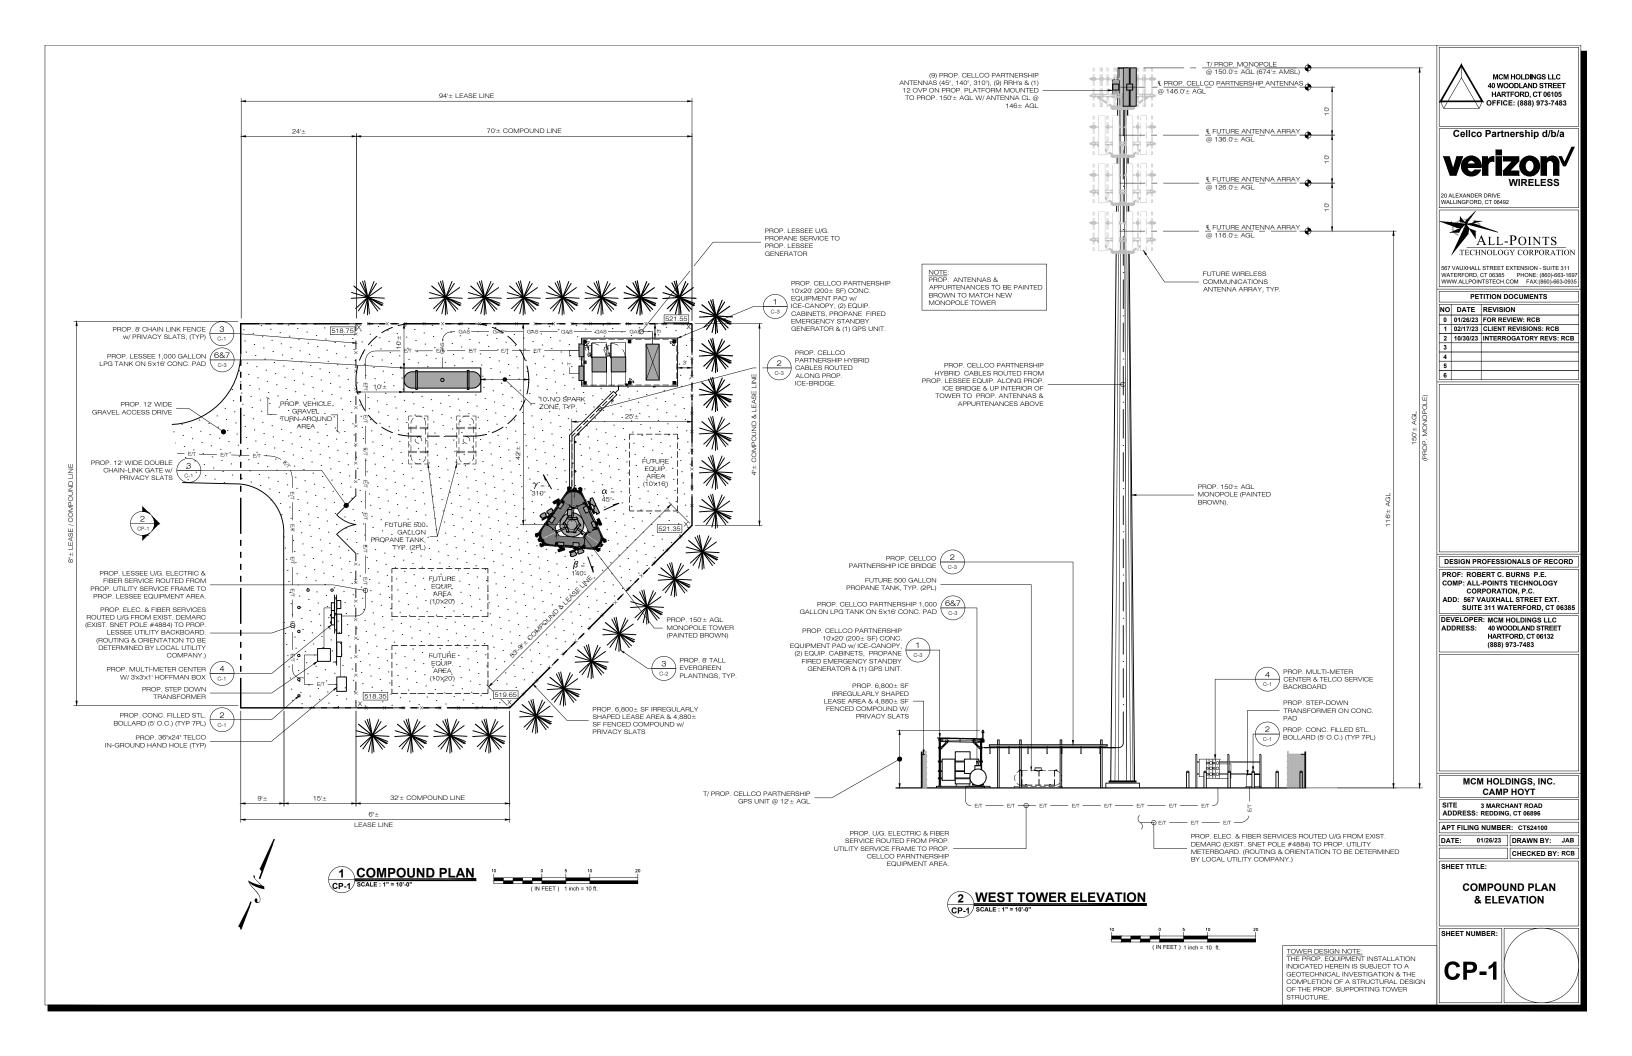

## MCM HOLDINGS, INC. CAMP HOYT

SITE 3 MARCHANT ROAD ADDRESS: REDDING, CT 06896

APT FILING NUMBER: CT524100 DATE: 01/26/23 DRAWN BY: JAB

CHECKED BY: RCB

SHEET TITLE:

SITE PLAN & ABUTTERS MAP

SHEET NUMBER: