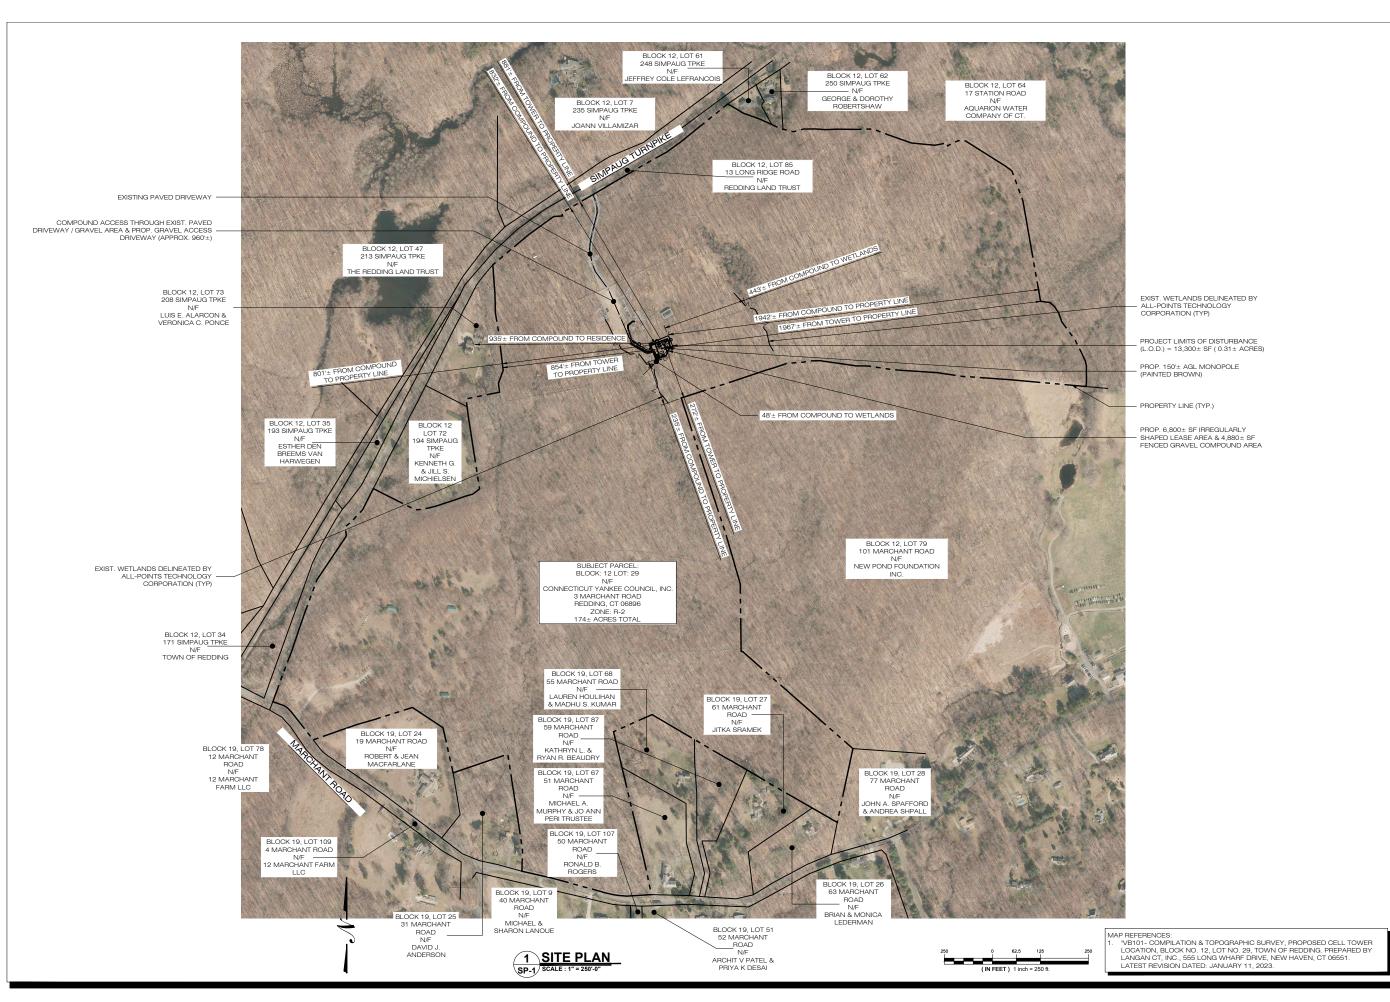

## MCM HOLDINGS, INC. CAMP HOYT

SITE 3 MARCHANT ROAD ADDRESS: REDDING, CT 06896

APT FILING NUMBER: CT524100 DATE: 01/26/23 DRAWN BY: JAB

CHECKED BY: RCB

SHEET TITLE:

SITE PLAN & ABUTTERS MAP

SHEET NUMBER: