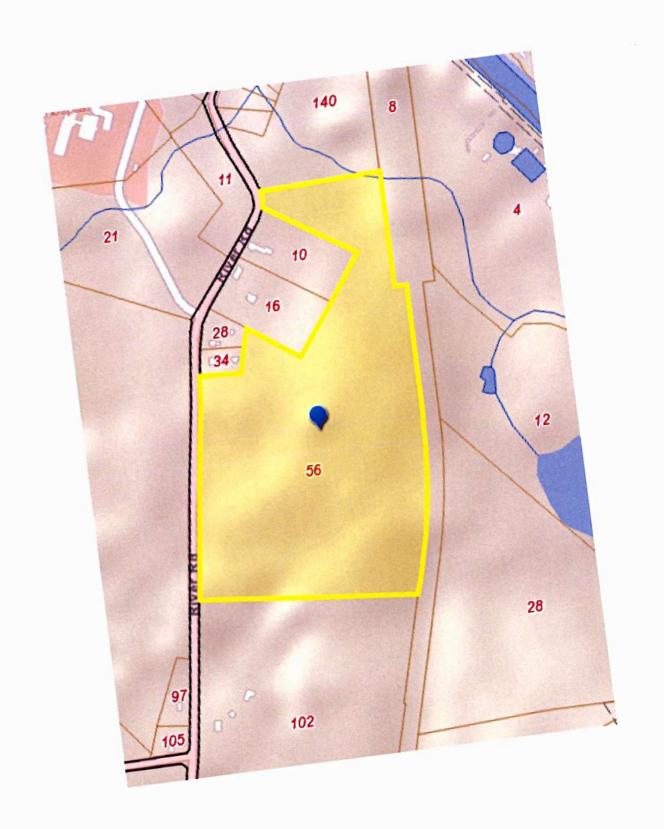

### ABUTTERS 56 RIVER ROAD, PUTNAM, CONNECTICUT

| ABUTTERS:<br>ADDRESS<br>PROPERTY ID<br>(Mblu)      | ABUTTING PROPERTY OWNER (MAILING ADDRESS FOR NOTIFICATION)          | MAILED<br>From<br>P & C via<br>Certified Mail | RETURN<br>RECEIPT<br>BACK<br>[Green Card] | NOTES                                |
|----------------------------------------------------|---------------------------------------------------------------------|-----------------------------------------------|-------------------------------------------|--------------------------------------|
| SITE<br>56 RIVER ROAD<br>MAP ID<br>037/ / 039/ 000 | SYLVIA HANKIN<br>27 WETHERWOOD ROAD<br>AMHERST MA 01002             | 01/23/23                                      | 01/27/23                                  |                                      |
| 140 QUINEBAUG<br>AVE.<br>MAP ID<br>019//055/000/   | SYLVIA HANKIN<br>27 WETHERWOOD ROAD<br>AMHERST MA 01002             |                                               |                                           |                                      |
| 8 QUINEBAUG<br>AVE.<br>MAP ID<br>037//038/000/     | SYLVIA HANKIN<br>27 WETHERWOOD ROAD<br>AMHERST MA 01002             |                                               |                                           |                                      |
| 102 RIVER ROAD<br>MAP ID<br>037//050/000           | JOHN & SYLVIA PECKHAM<br>102 RIVER ROAD<br>PUTNAM, CT 06260         | 01/23/23                                      | 01/27/23                                  |                                      |
| 34 RIVER ROAD<br>MAP ID<br>037/ / 033/ 000         | DAVID PLOUGHMAN<br>24 RIVER ROAD<br>PUTNAM, CT 06260                | 01/23/23                                      | 01/27/23                                  |                                      |
| 28 RIVER ROAD<br>MAP ID<br>037/ / 030/ 000         | RACHEL LEWIS<br>28 RIVER ROAD<br>PUTNAM, CT 06260                   | 01/23/23                                      | 01/27/23                                  |                                      |
| 16 RIVER ROAD<br>MAP ID<br>037/ / 028/ 000         | STEVEN AND DEBRA LABONTE<br>16 RIVER ROAD<br>PUTNAM, CT 06260       | 01/23/23                                      | 01/27/23                                  |                                      |
| 10 RIVER ROAD<br>MAP ID<br>037/ / 016/ 000         | WAYNE AND PAMELA MICHAUD<br>10 RIVER ROAD<br>PUTNAM, CT 06260       | 01/23/23                                      | 01/27/23                                  |                                      |
| 11 RIVER ROAD<br>MAP ID<br>019/ / 074/ 000         | DAY KIMBALL HEALTHCARE, INC.<br>320 POMFRET ST.<br>PUTNAM, CT 06260 | 01/23/23                                      |                                           | ACROSS<br>RIVER ROAD,<br>OPPOSITE 10 |