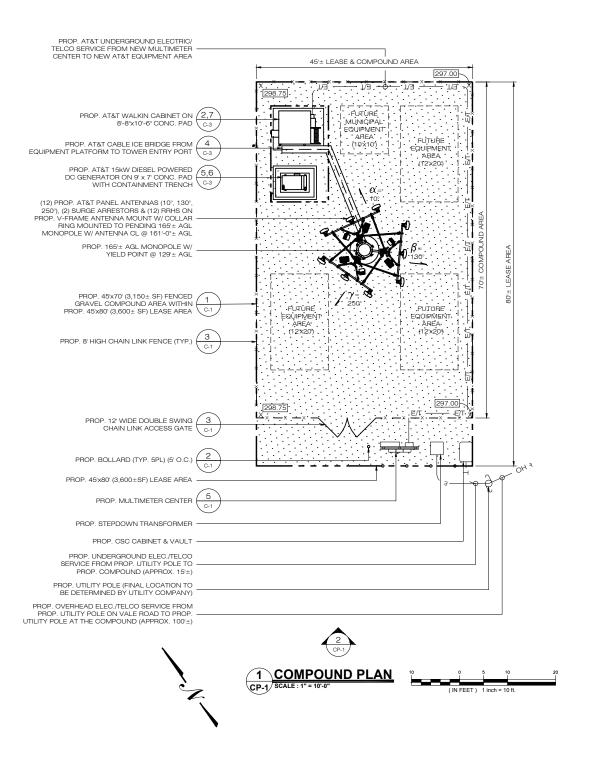

HOMELAND TOWERS BROOKFIELD SOUTH

SITE 60 VALE ROAD ADDRESS: BROOKFIELD, CT 06804

 APT FILING NUMBER:
 CT2831040

 DATE:
 03/07/22
 DRAWN BY:
 CSH

CHECKED BY: RCB

COMPOUND PLAN

AND ELEVATION

SHEET NUMBER

CP-1