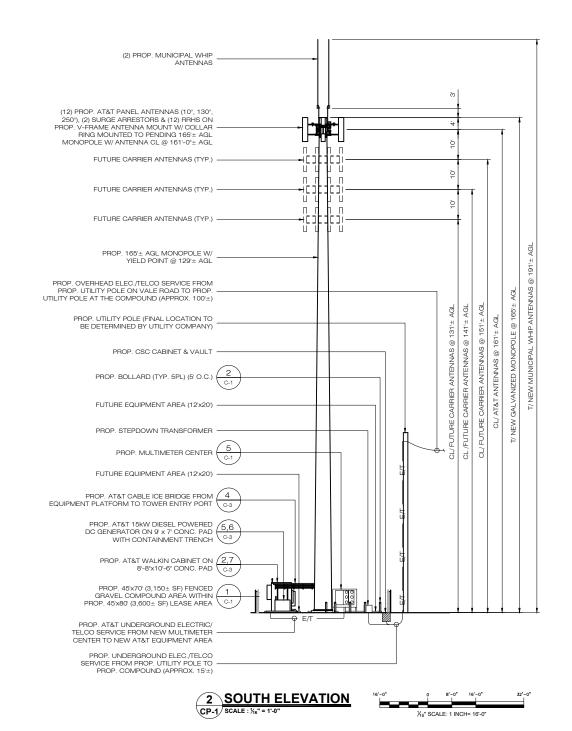

HOMELAND TOWERS BROOKFIELD SOUTH

SITE 60 VALE ROAD ADDRESS: BROOKFIELD, CT 06804

 APT FILING NUMBER:
 CT2831040

 DATE:
 03/07/22
 DRAWN BY:
 CSH

CHECKED BY: RCB

COMPOUND PLAN

AND ELEVATION

SHEET NUMBER

CP-1