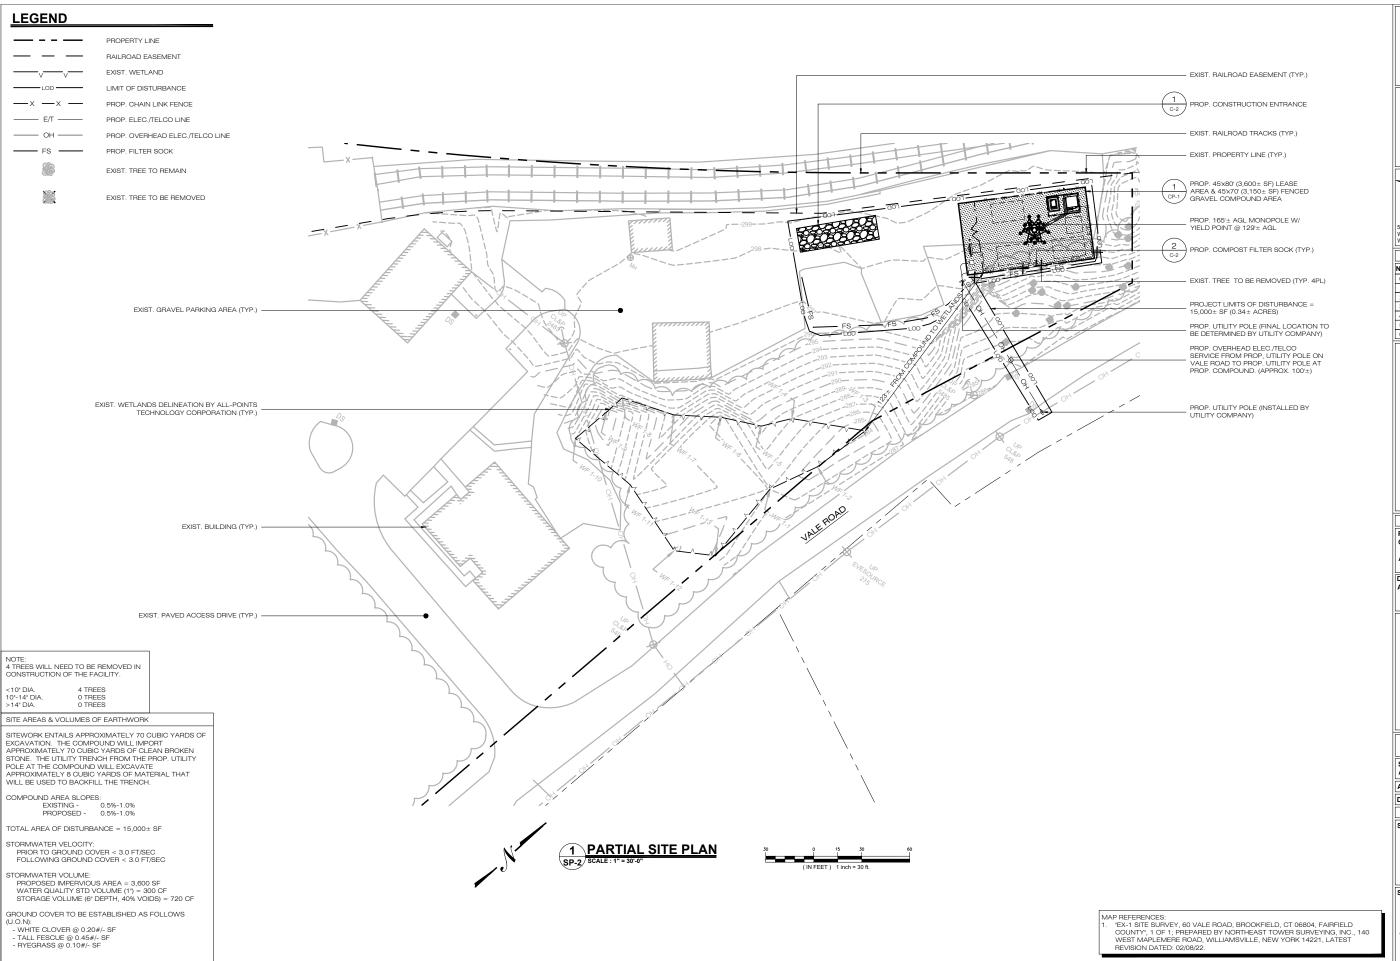

HOMELAND TOWERS **BROOKFIELD SOUTH** 

SITE 60 VALE ROAD ADDRESS: BROOKFIELD, CT 06804

APT FILING NUMBER: CT2831040 DATE: 03/07/22 DRAWN BY: CSH CHECKED BY: RCB

SHEET TITLE:

**PARTIAL** 

SITE PLAN

SHEET NUMBER:

SP-2

340 MOUNT KEMBLE AVENUE MORRISTOWN, NEW JERSEY 07960

567 VAUXHALL STREET EXTENSION - SUITE 311 WATERFORD, CT 06385 PHONE: (860)-663-1697 WWW.ALLPOINTSTECH.COM FAX:(860)-663-0935