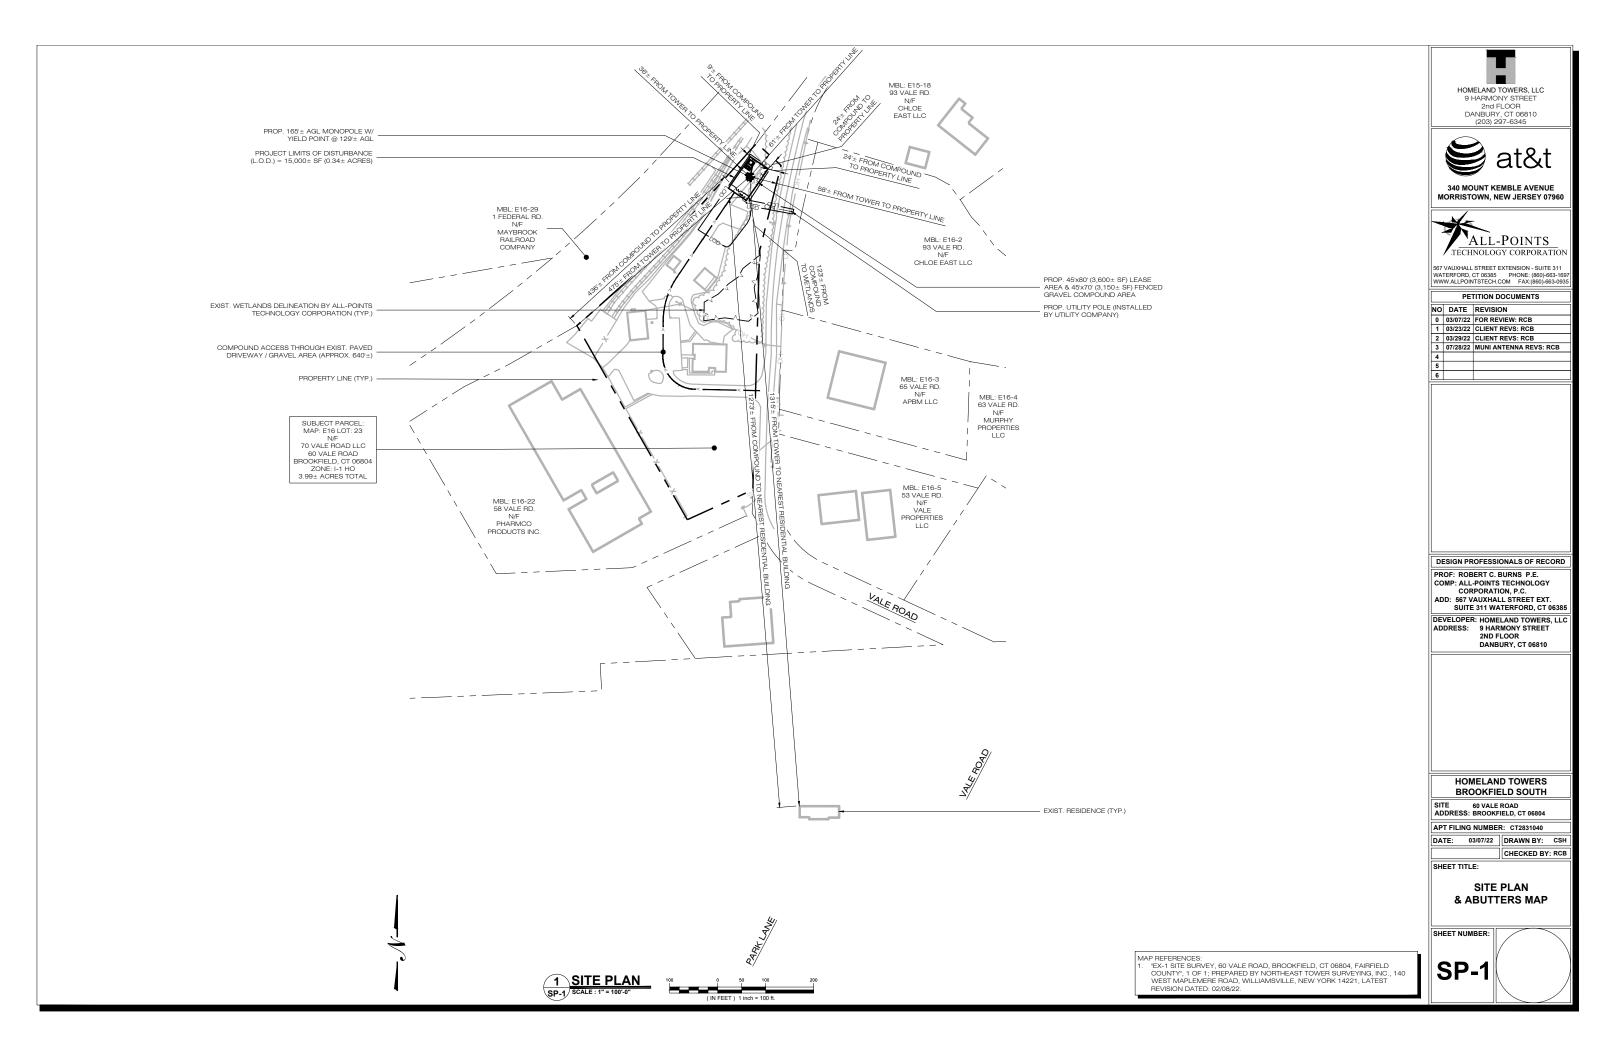

HOMELAND TOWERS **BROOKFIELD SOUTH** 

SITE 60 VALE ROAD ADDRESS: BROOKFIELD, CT 06804

APT FILING NUMBER: CT2831040 DATE: 03/07/22 DRAWN BY: CSH CHECKED BY: RCB

SHEET TITLE:

**PARTIAL** 

SITE PLAN

SHEET NUMBER: