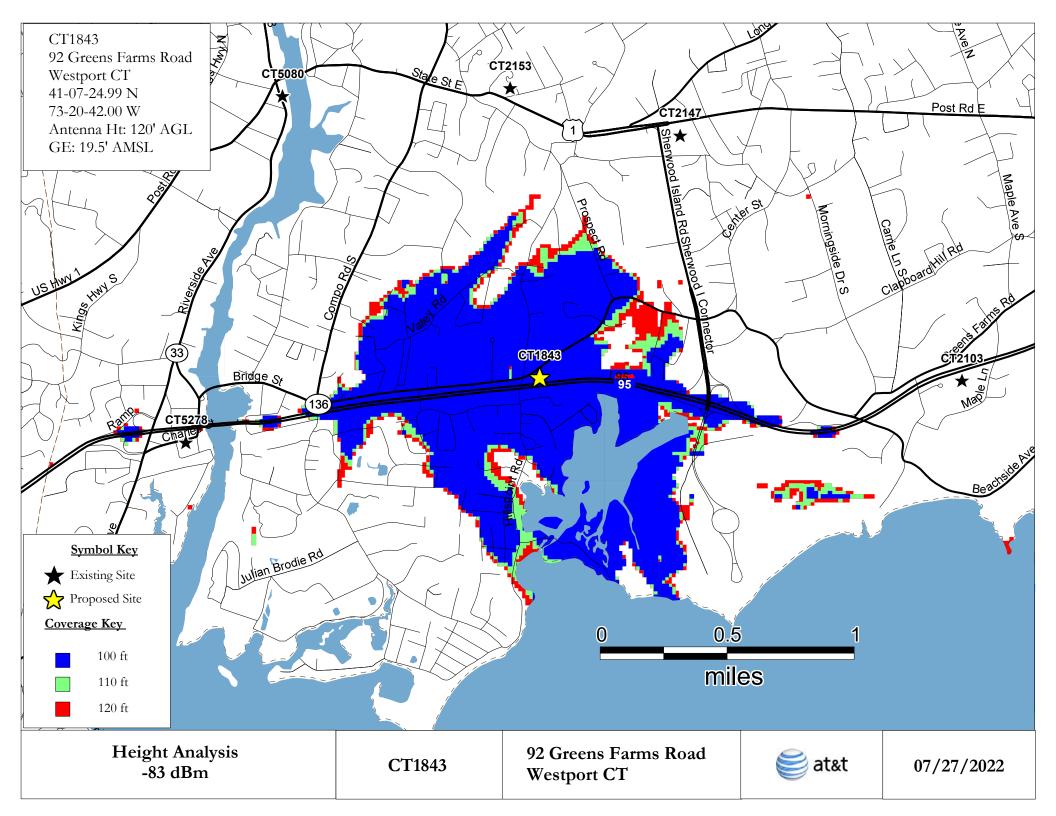

- Q6. Provide a height comparative coverage analysis and map showing height reductions in tenfeet increments.
- *A6.* The requested maps are included in Attachment 3.
- Q7. Have you considered a small cell alternative to the cell tower?
  - a. If not, why not?
- *A7.* See Applicants' Response to Siting Council Interrogatory #30.
- Q8. Have you analyzed whether the proposed cell tower can be in the form of a "flagpole" or "tree?"
  - a. If so, provide the analysis.
  - b. If not, why not?
- A8. See Applicants' Response to Siting Council Interrogatory #37.
- Q9. In view of informal discussions between representatives of Tarpon and the Town of Westport, has Verizon done any analysis, formal or informal, of coverage and capacity for a cell tower located on property owned by the State of Connecticut Department of Transportation on Hales Road in Westport, identified as Assessor's Map Do6; Lot 23?
  - a. If so, provide a copy of any written analysis or summary of verbal analysis.
  - b. If not, why not?
- A9. At the request of Tarpon, AT&T reviewed the DOT property on Hales Road and determined that a tower facility at 120 AGL in height would be acceptable.