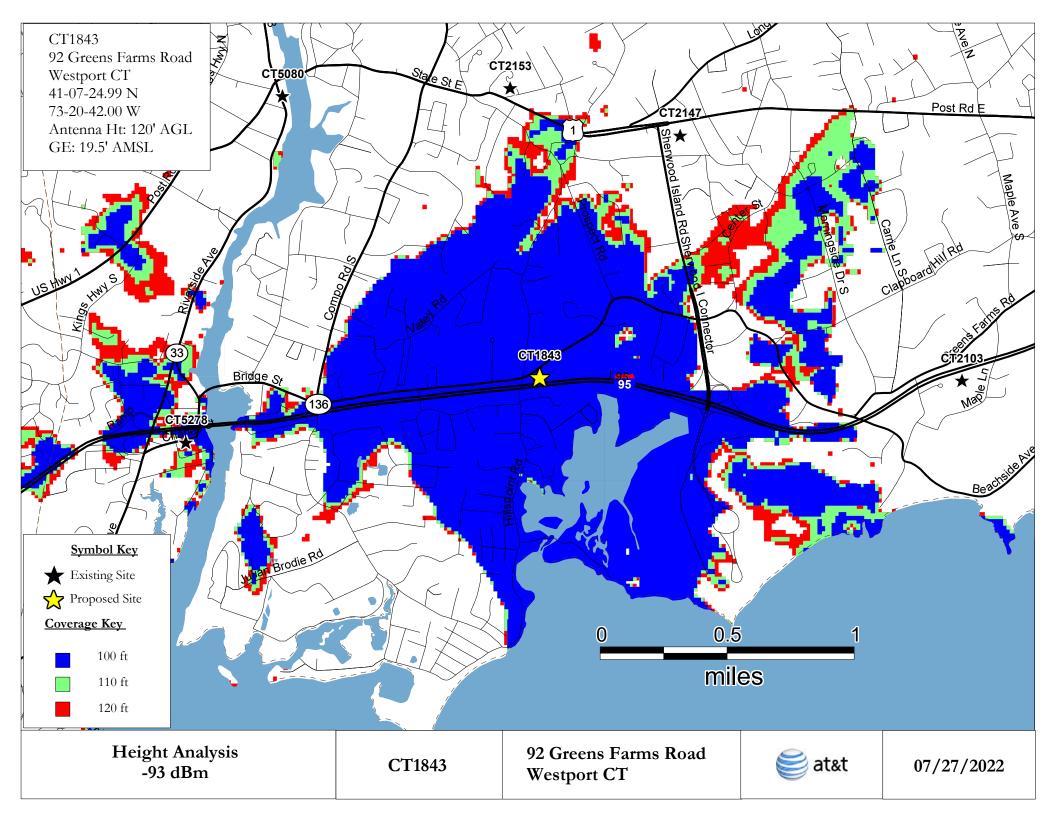

- Q6. Provide a height comparative coverage analysis and map showing height reductions in tenfeet increments.
- *A6.* The requested maps are included in Attachment 3.
- Q7. Have you considered a small cell alternative to the cell tower?
  - a. If not, why not?
- *A7.* See Applicants' Response to Siting Council Interrogatory #30.
- Q8. Have you analyzed whether the proposed cell tower can be in the form of a "flagpole" or "tree?"
  - a. If so, provide the analysis.
  - b. If not, why not?
- A8. See Applicants' Response to Siting Council Interrogatory #37.
- Q9. In view of informal discussions between representatives of Tarpon and the Town of Westport, has Verizon done any analysis, formal or informal, of coverage and capacity for a cell tower located on property owned by the State of Connecticut Department of Transportation on Hales Road in Westport, identified as Assessor's Map Do6; Lot 23?
  - a. If so, provide a copy of any written analysis or summary of verbal analysis.
  - b. If not, why not?
- A9. At the request of Tarpon, AT&T reviewed the DOT property on Hales Road and determined that a tower facility at 120 AGL in height would be acceptable.