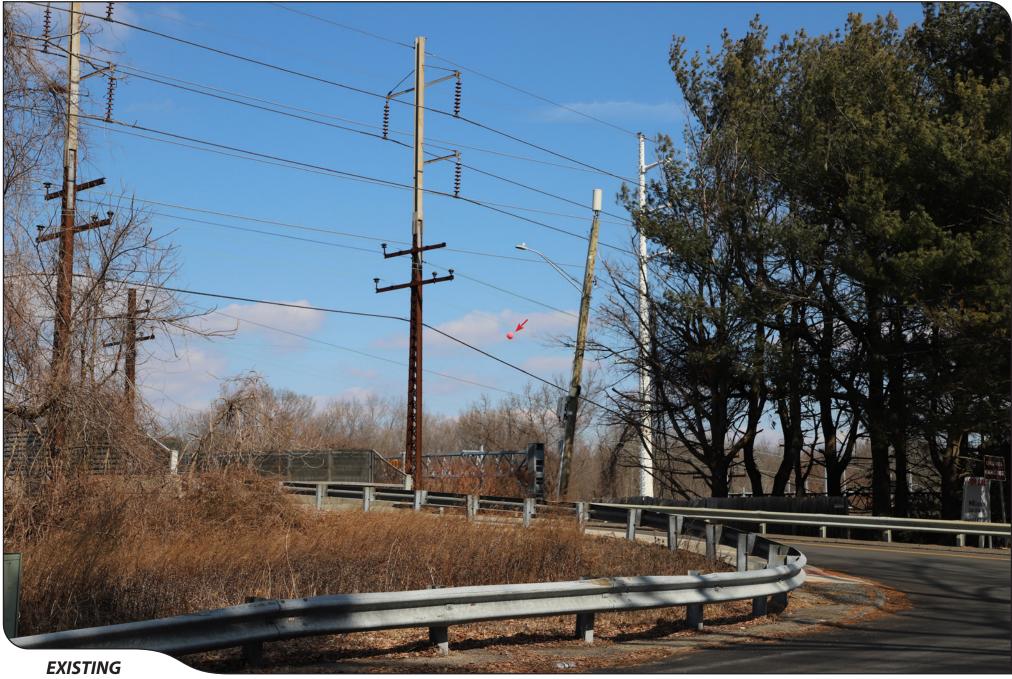

|       | GREENS FARMS ROAD | CONTHWEST   | +/- 375 FEET     | YEAR ROUND |
|-------|-------------------|-------------|------------------|------------|
| РНОТО | LOCATION          | ORIENTATION | DISTANCE TO SITE | VISIBILITY |

| 3     | GREENS FARMS ROAD | SOUTHWEST   | +/- 375 FEET     | YEAR ROUND |
|-------|-------------------|-------------|------------------|------------|
| РНОТО | LOCATION          | ORIENTATION | DISTANCE TO SITE | VISIBILITY |