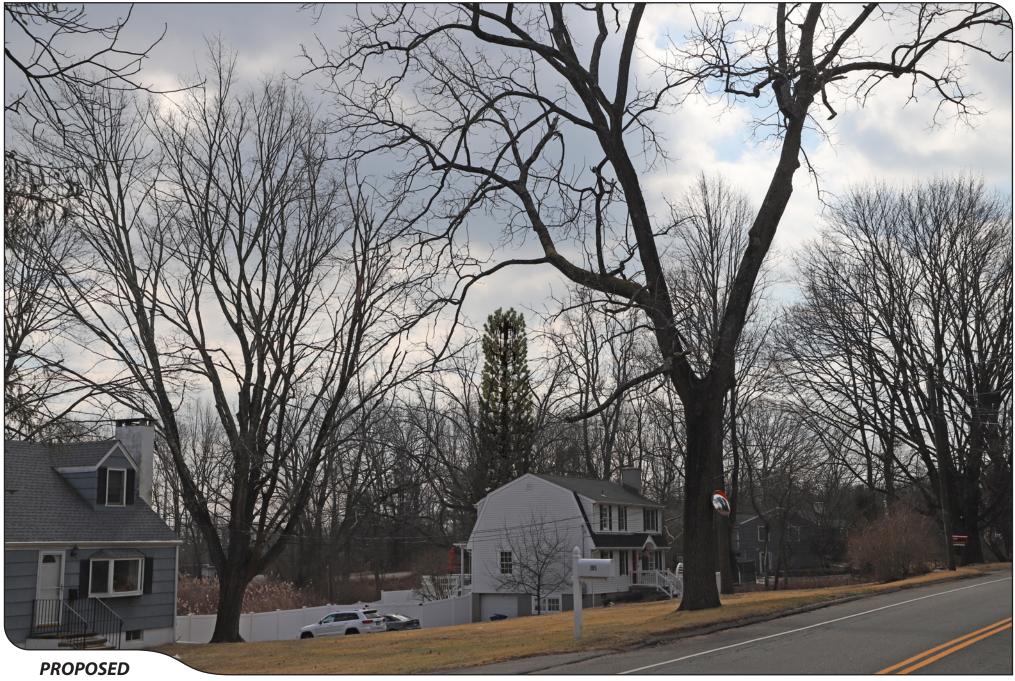

| РНОТО | LOCATION        | ORIENTATION | DISTANCE TO SITE | VISIBILITY |
|-------|-----------------|-------------|------------------|------------|
| 5     | HILLSPOINT ROAD | SOUTHEAST   | +/- 0.13 MILE    | YEAR ROUND |

| 5     | HILLSPOINT ROAD | SOUTHEAST   | +/- 0.13 MILE    | YEAR ROUND |
|-------|-----------------|-------------|------------------|------------|
| РНОТО | LOCATION        | ORIENTATION | DISTANCE TO SITE | VISIBILITY |