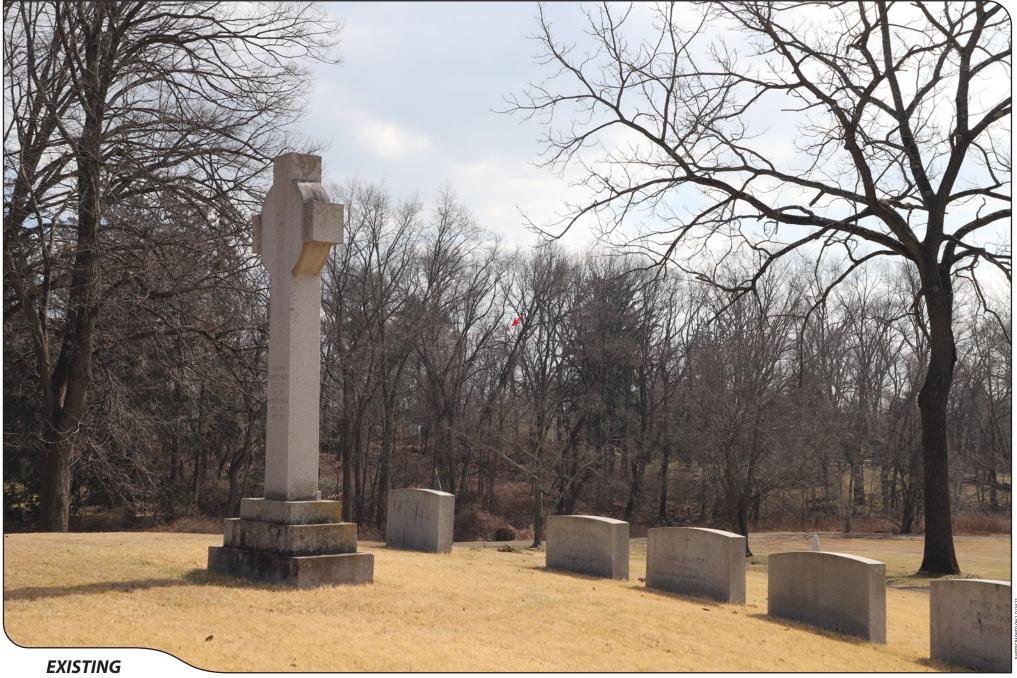

| рното | LOCATION                         | ORIENTATION | DISTANCE TO SITE | VISIBILITY |
|-------|----------------------------------|-------------|------------------|------------|
| 10    | ASSUMPTION GREENS FARMS CEMETERY | SOUTHEAST   | +/- 0.23 MILE    | SEASONAL   |