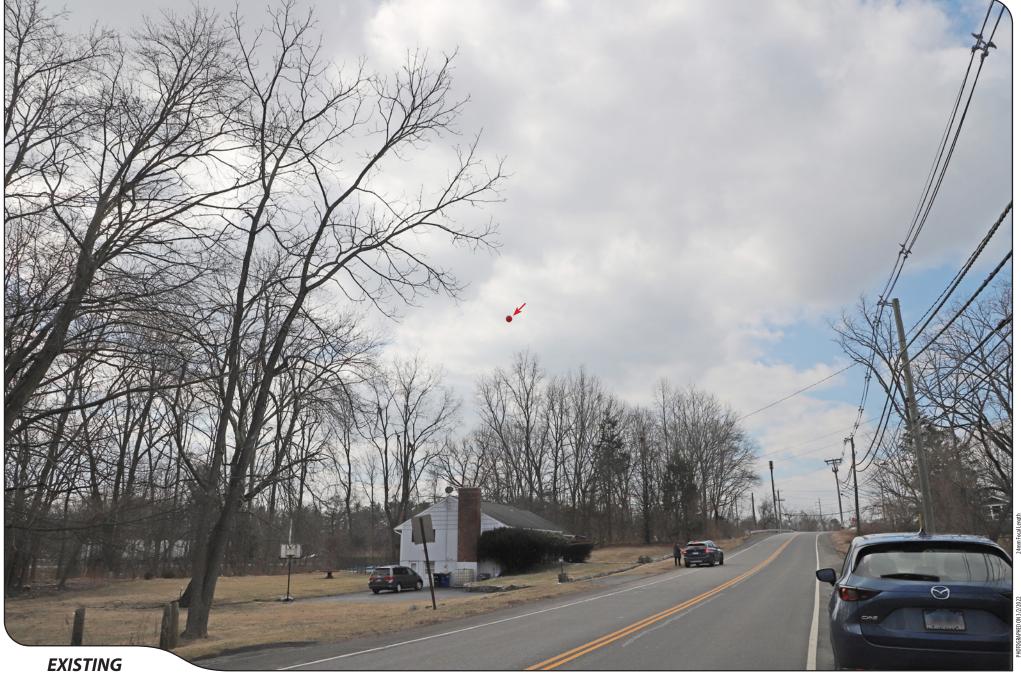

|       | GREENS FARMS ROAD | CONTHWEST   | +/- 375 FEET     | YEAR ROUND |
|-------|-------------------|-------------|------------------|------------|
| РНОТО | LOCATION          | ORIENTATION | DISTANCE TO SITE | VISIBILITY |

| 3     | GREENS FARMS ROAD | SOUTHWEST   | +/- 375 FEET     | YEAR ROUND |
|-------|-------------------|-------------|------------------|------------|
| РНОТО | LOCATION          | ORIENTATION | DISTANCE TO SITE | VISIBILITY |