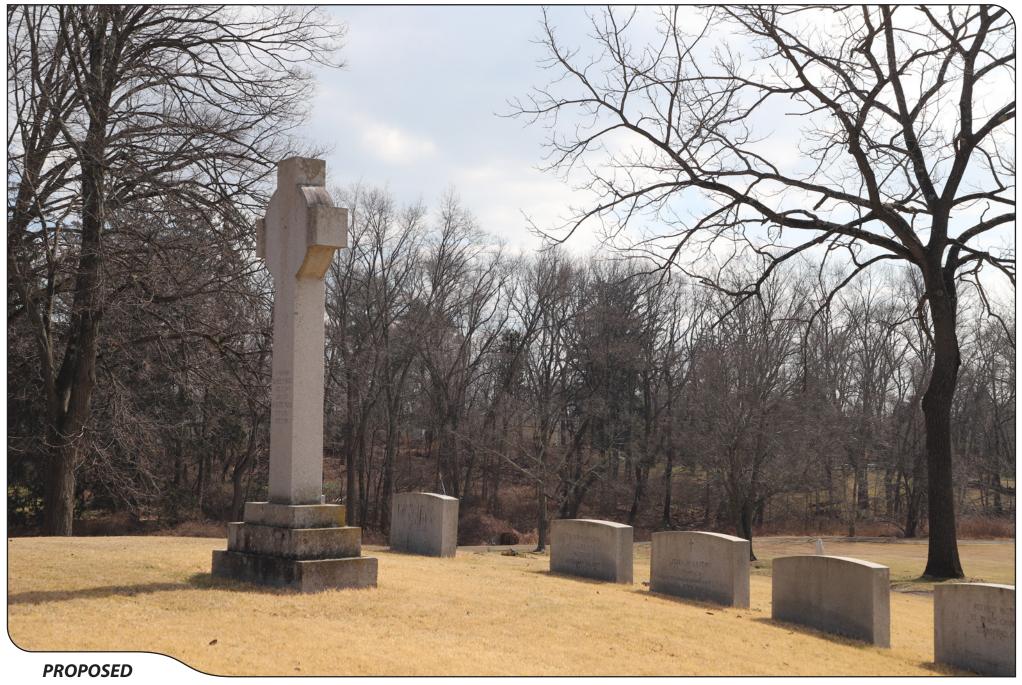

| рното | LOCATION                         | ORIENTATION | DISTANCE TO SITE | VISIBILITY |
|-------|----------------------------------|-------------|------------------|------------|
| 10    | ASSUMPTION GREENS FARMS CEMETERY | SOUTHEAST   | +/- 0.23 MILE    | SEASONAL   |