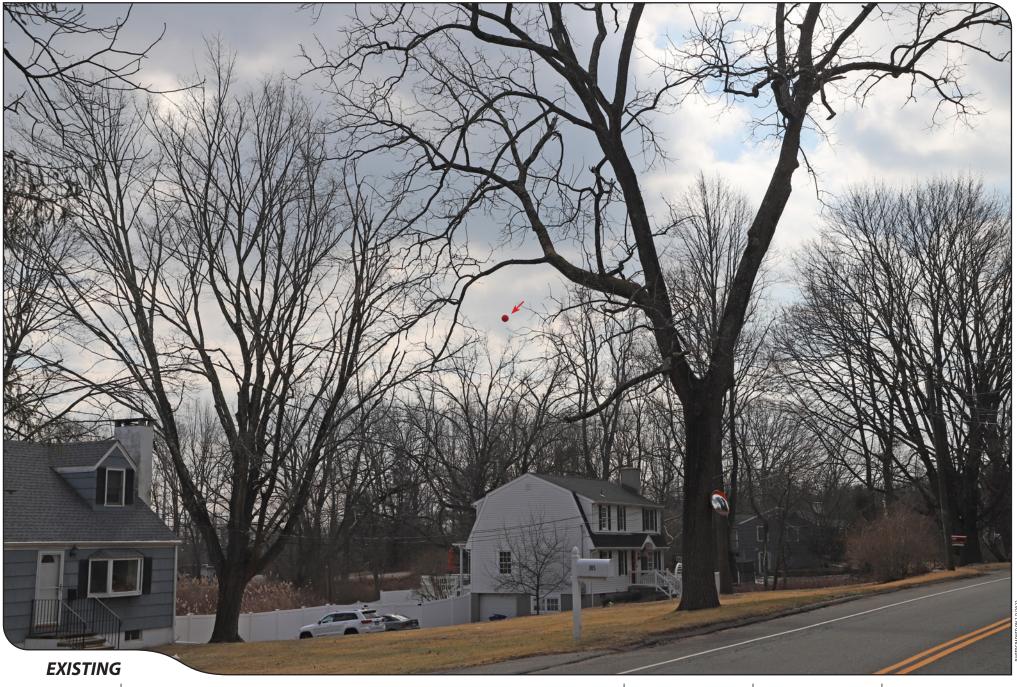

| РНОТО | LOCATION        | ORIENTATION | DISTANCE TO SITE | VISIBILITY |
|-------|-----------------|-------------|------------------|------------|
| 5     | HILLSPOINT ROAD | SOUTHEAST   | +/- 0.13 MILE    | YEAR ROUND |

| 5     | HILLSPOINT ROAD | SOUTHEAST   | +/- 0.13 MILE    | YEAR ROUND |
|-------|-----------------|-------------|------------------|------------|
| РНОТО | LOCATION        | ORIENTATION | DISTANCE TO SITE | VISIBILITY |