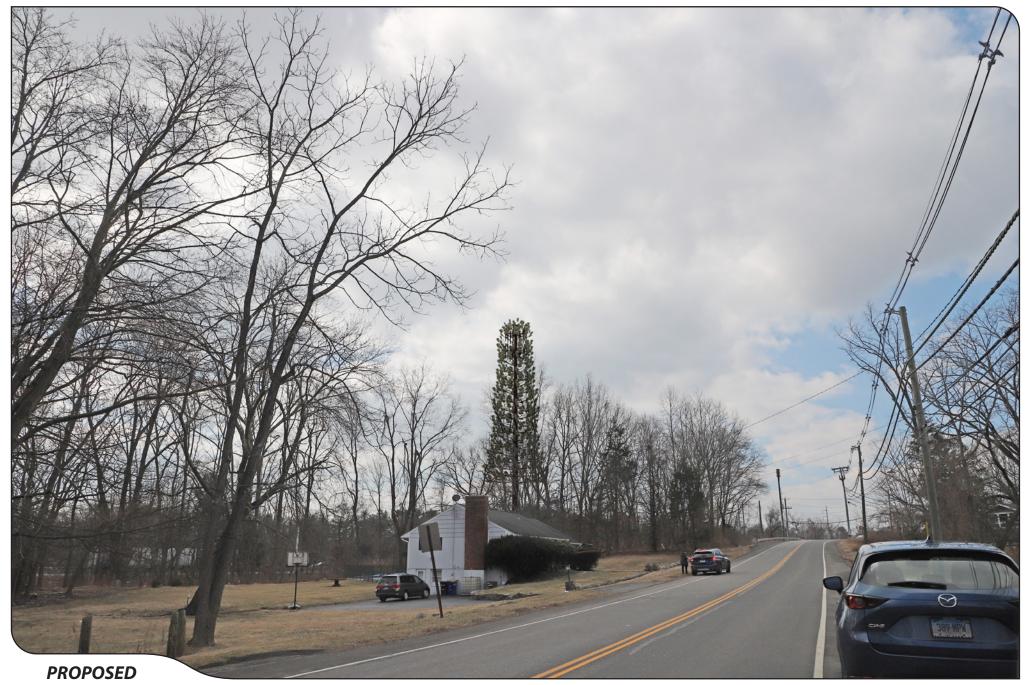

|       | GREENS FARMS ROAD | CONTHWEST   | +/- 375 FEET     | YEAR ROUND |
|-------|-------------------|-------------|------------------|------------|
| РНОТО | LOCATION          | ORIENTATION | DISTANCE TO SITE | VISIBILITY |

| 3     | GREENS FARMS ROAD | SOUTHWEST   | +/- 375 FEET     | YEAR ROUND |
|-------|-------------------|-------------|------------------|------------|
| РНОТО | LOCATION          | ORIENTATION | DISTANCE TO SITE | VISIBILITY |