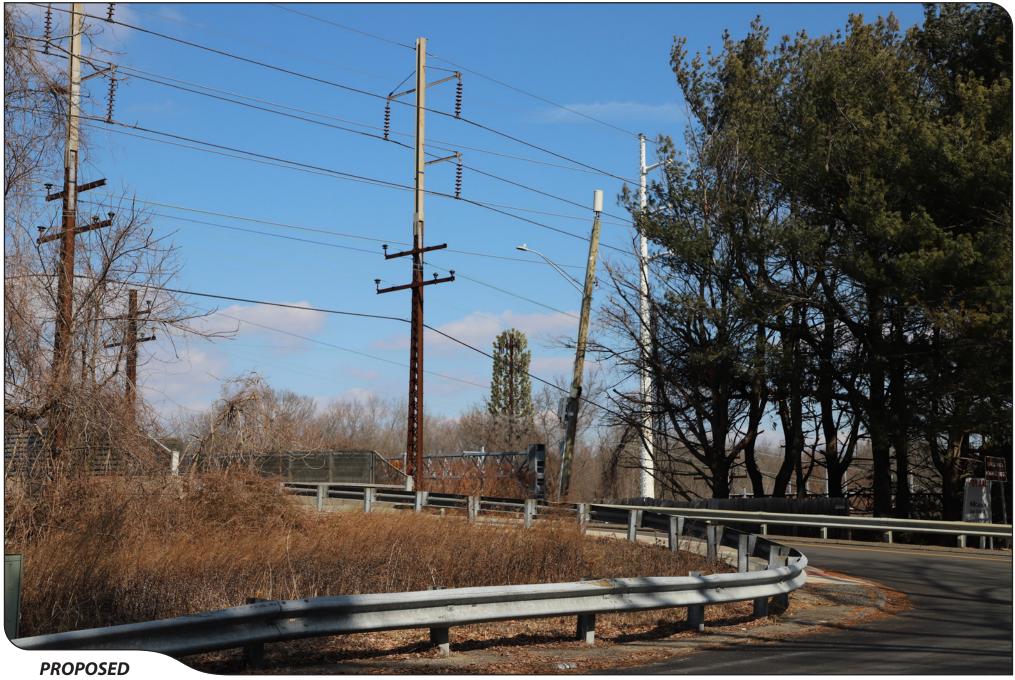

|       | GREENS FARMS ROAD | CONTHWEST   | +/- 375 FEET     | YEAR ROUND |
|-------|-------------------|-------------|------------------|------------|
| РНОТО | LOCATION          | ORIENTATION | DISTANCE TO SITE | VISIBILITY |

| 3     | GREENS FARMS ROAD | SOUTHWEST   | +/- 375 FEET     | YEAR ROUND |
|-------|-------------------|-------------|------------------|------------|
| РНОТО | LOCATION          | ORIENTATION | DISTANCE TO SITE | VISIBILITY |